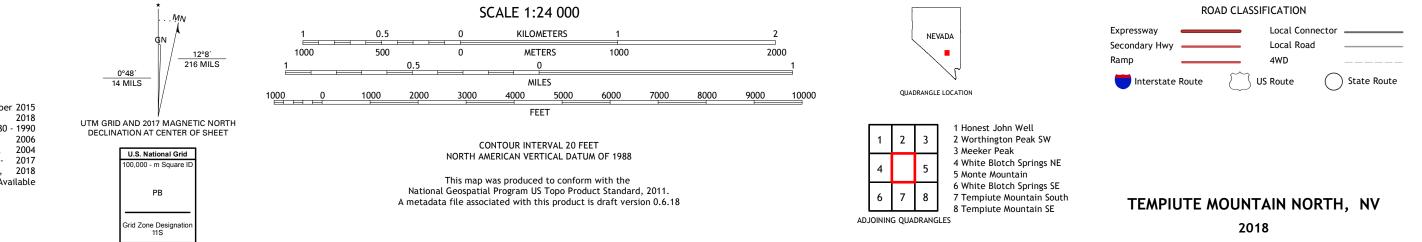

## TEMPIUTE MOUNTAIN NORTH QUADRANGLE NEVADA - LINCOLN COUNTY 7.5-MINUTE SERIES

Produced by the United States Geological Survey North American Datum of 1983 (NAD83) World Geodetic System of 1984 (WGS84). Projection and 1 000-meter grid:Universal Transverse Mercator, Zone 115 This map is not a legal document. Boundaries may be generalized for this map scale. Private lands within government reservations may not be shown. Obtain permission before entering private lands.