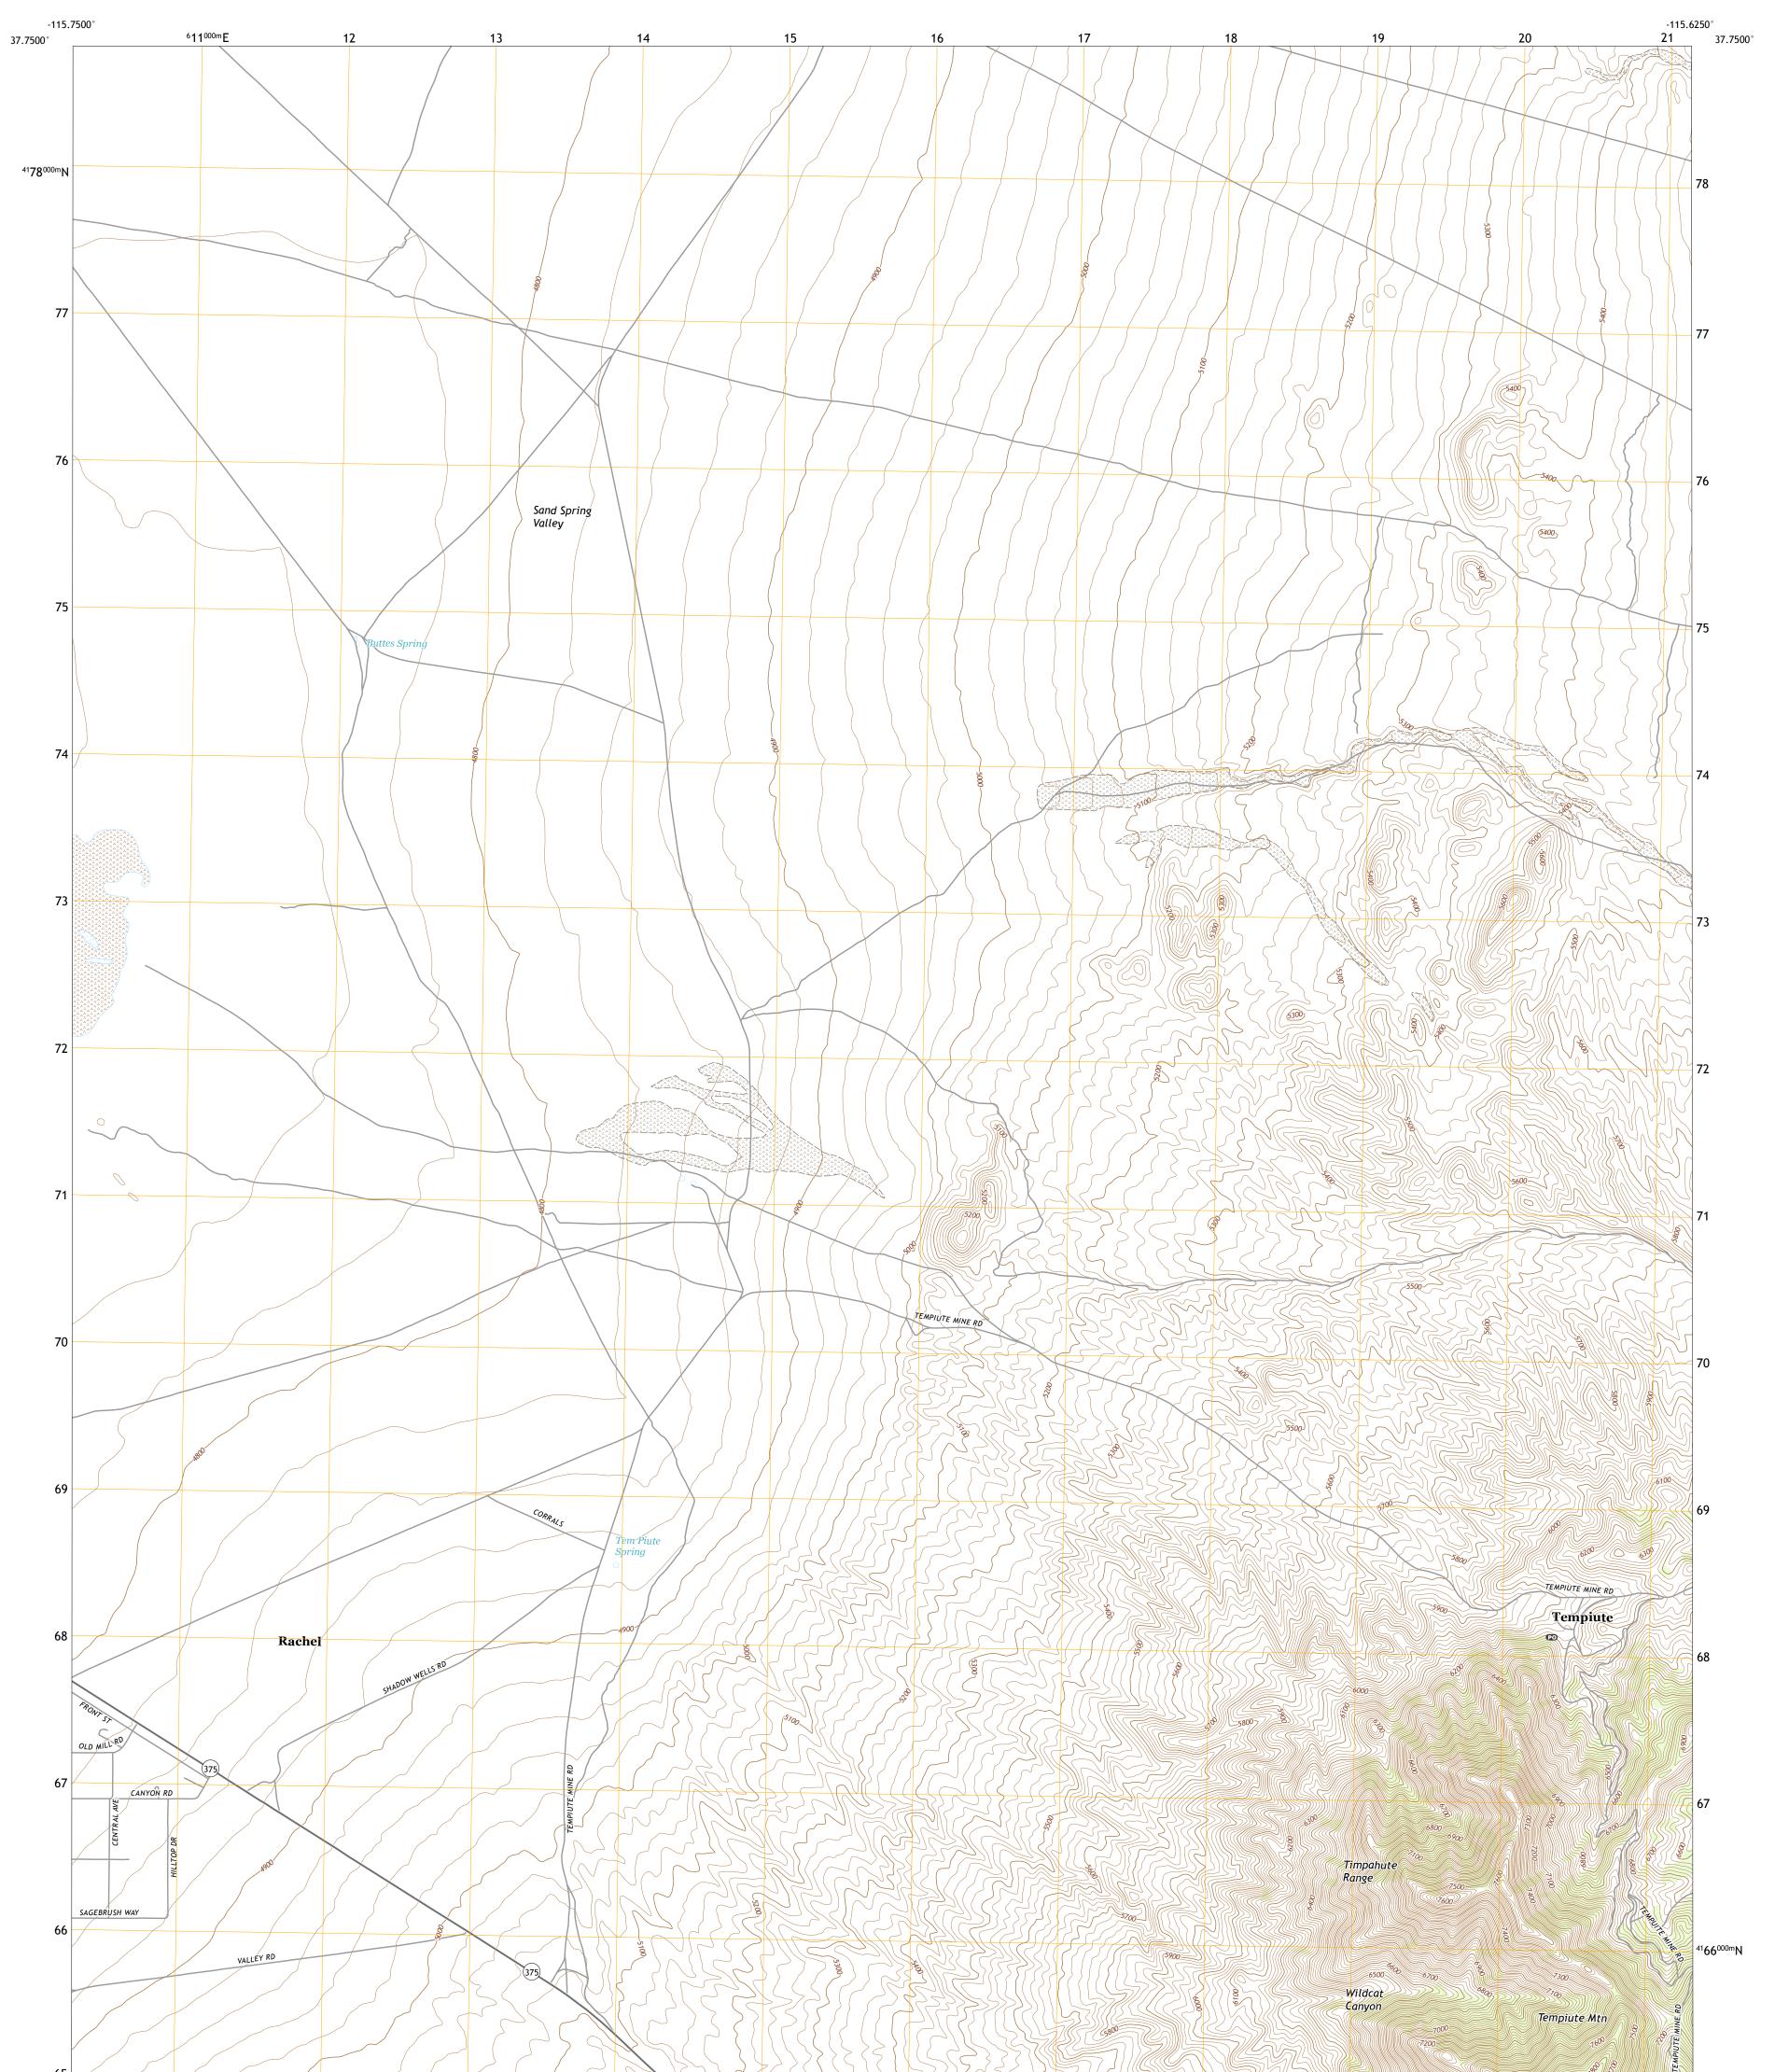

## TEMPIUTE MOUNTAIN NORTH QUADRANGLE NEVADA - LINCOLN COUNTY 7.5-MINUTE SERIES

Produced by the United States Geological Survey North American Datum of 1983 (NAD83) World Geodetic System of 1984 (WGS84). Projection and 1 000-meter grid:Universal Transverse Mercator, Zone 115 This map is not a legal document. Boundaries may be generalized for this map scale. Private lands within government reservations may not be shown. Obtain permission before entering private lands.