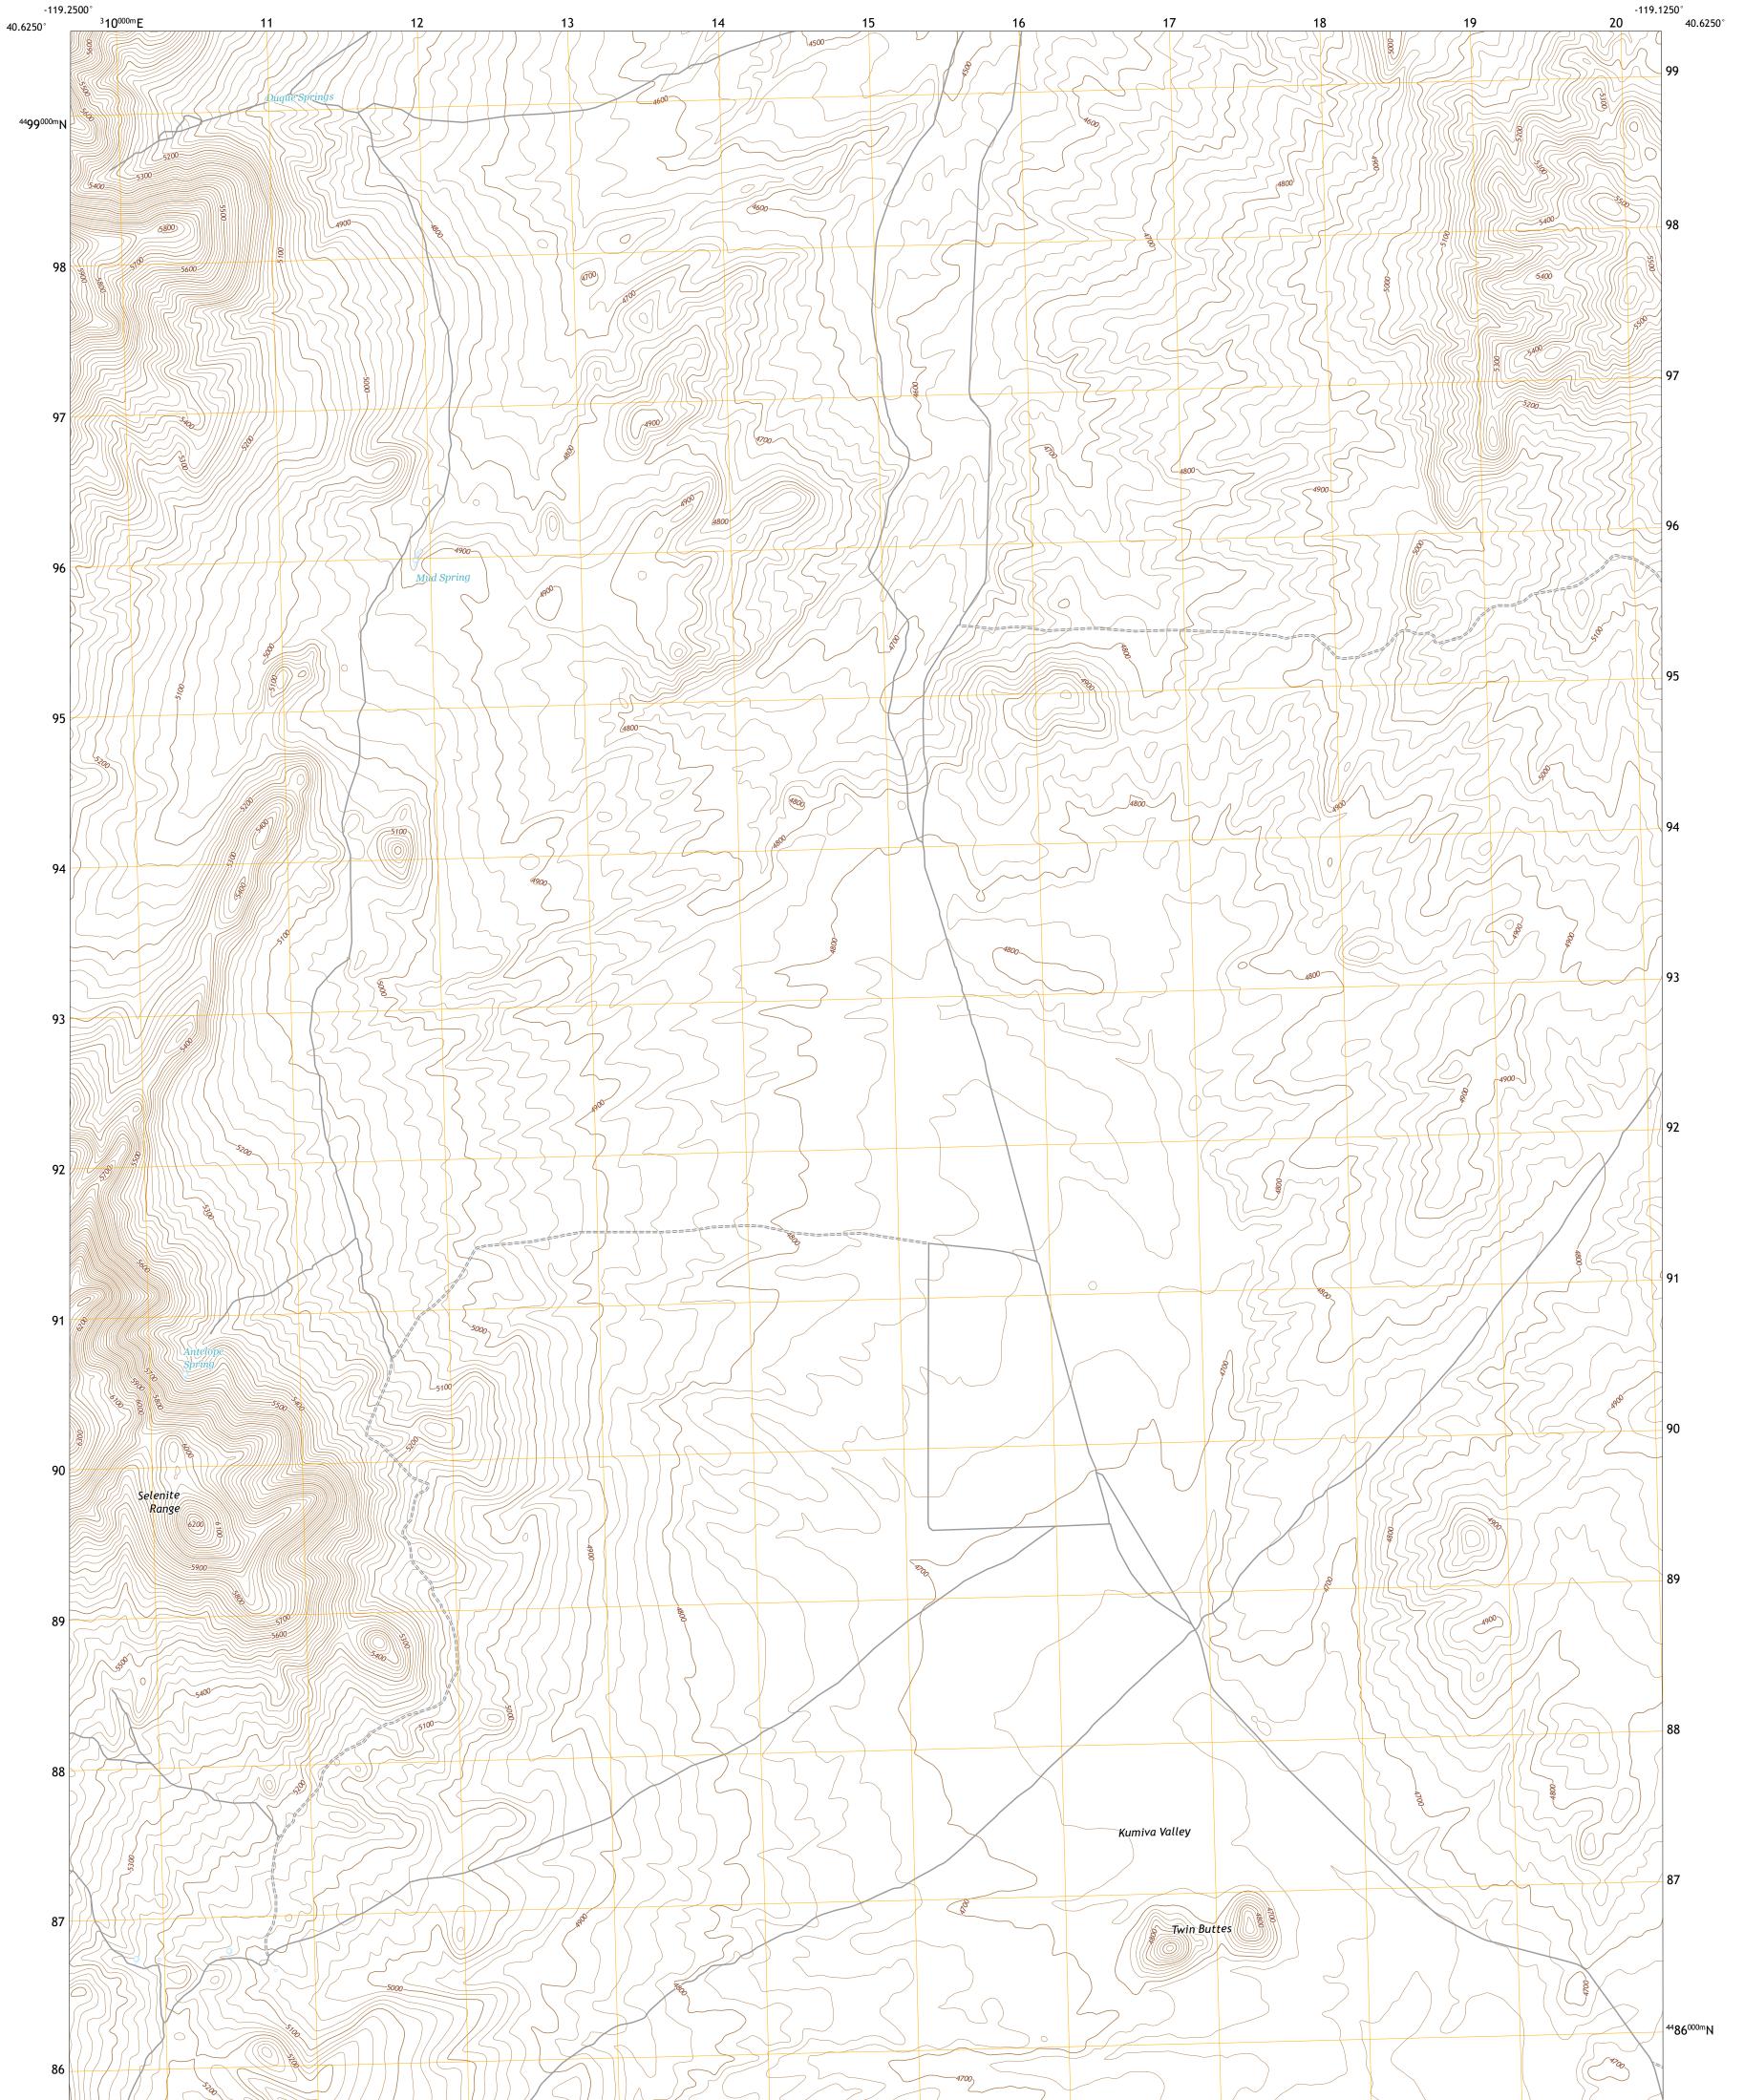

**Produced by the United States Geological Survey** North American Datum of 1983 (NAD83) World Geodetic System of 1984 (WGS84). Projection and 1 000-meter grid:Universal Transverse Mercator, Zone 11T This map is not a legal document. Boundaries may be generalized for this map scale. Private lands within government reservations may not be shown. Obtain permission before entering private lands.

Imagery......NAIP, July 2017 - November 2017 Roads......GNIS, 1980 - 2018 Names......GNIS, 1980 - 2011 Hydrography......GNIS, 1980 - 2011 National Hydrography Dataset, 2005 - 2020 Contours.....National Elevation Dataset, 2004 Boundaries.....Multiple sources; see metadata file 2019 - 2021 Public Land Survey System......BLM, 2020 Wetlands......BLM, 2015