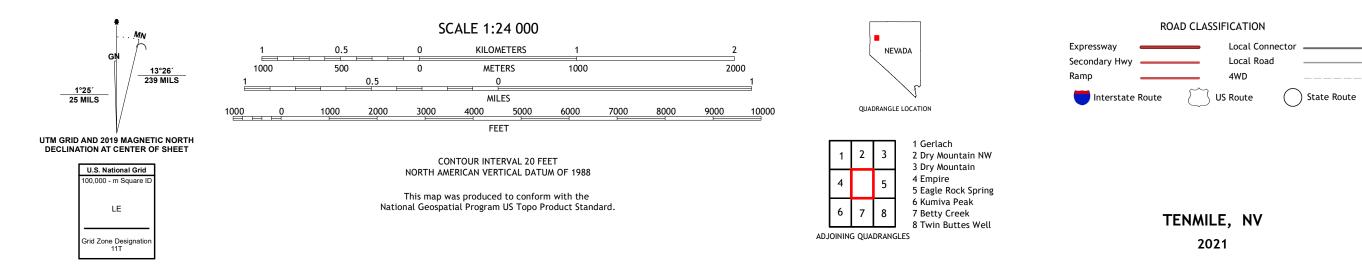

**Produced by the United States Geological Survey** North American Datum of 1983 (NAD83) World Geodetic System of 1984 (WGS84). Projection and 1 000-meter grid:Universal Transverse Mercator, Zone 11T This map is not a legal document. Boundaries may be generalized for this map scale. Private lands within government reservations may not be shown. Obtain permission before entering private lands.

Imagery......NAIP, July 2017 - November 2017 Roads......GNIS, 1980 - 2018 Names......GNIS, 1980 - 2011 Hydrography......GNIS, 1980 - 2011 National Hydrography Dataset, 2005 - 2020 Contours.....National Elevation Dataset, 2004 Boundaries.....Multiple sources; see metadata file 2019 - 2021 Public Land Survey System......BLM, 2020 Wetlands......BLM, 2015