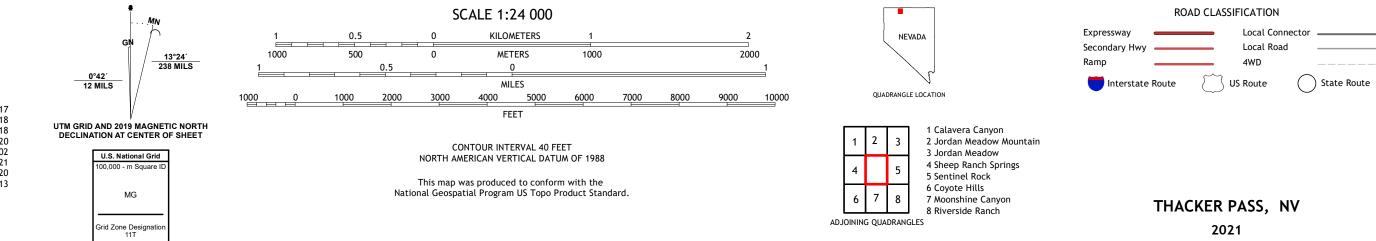

## U.S. DEPARTMENT OF THE INTERIOR U.S. GEOLOGICAL SURVEY

THACKER PASS QUADRANGLE NEVADA - HUMBOLDT COUNTY 7.5-MINUTE SERIES

**Produced by the United States Geological Survey** North American Datum of 1983 (NAD83) World Geodetic System of 1984 (WGS84). Projection and 1 000-meter grid:Universal Transverse Mercator, Zone 11T This map is not a legal document. Boundaries may be generalized for this map scale. Private lands within government reservations may not be shown. Obtain permission before entering private lands.