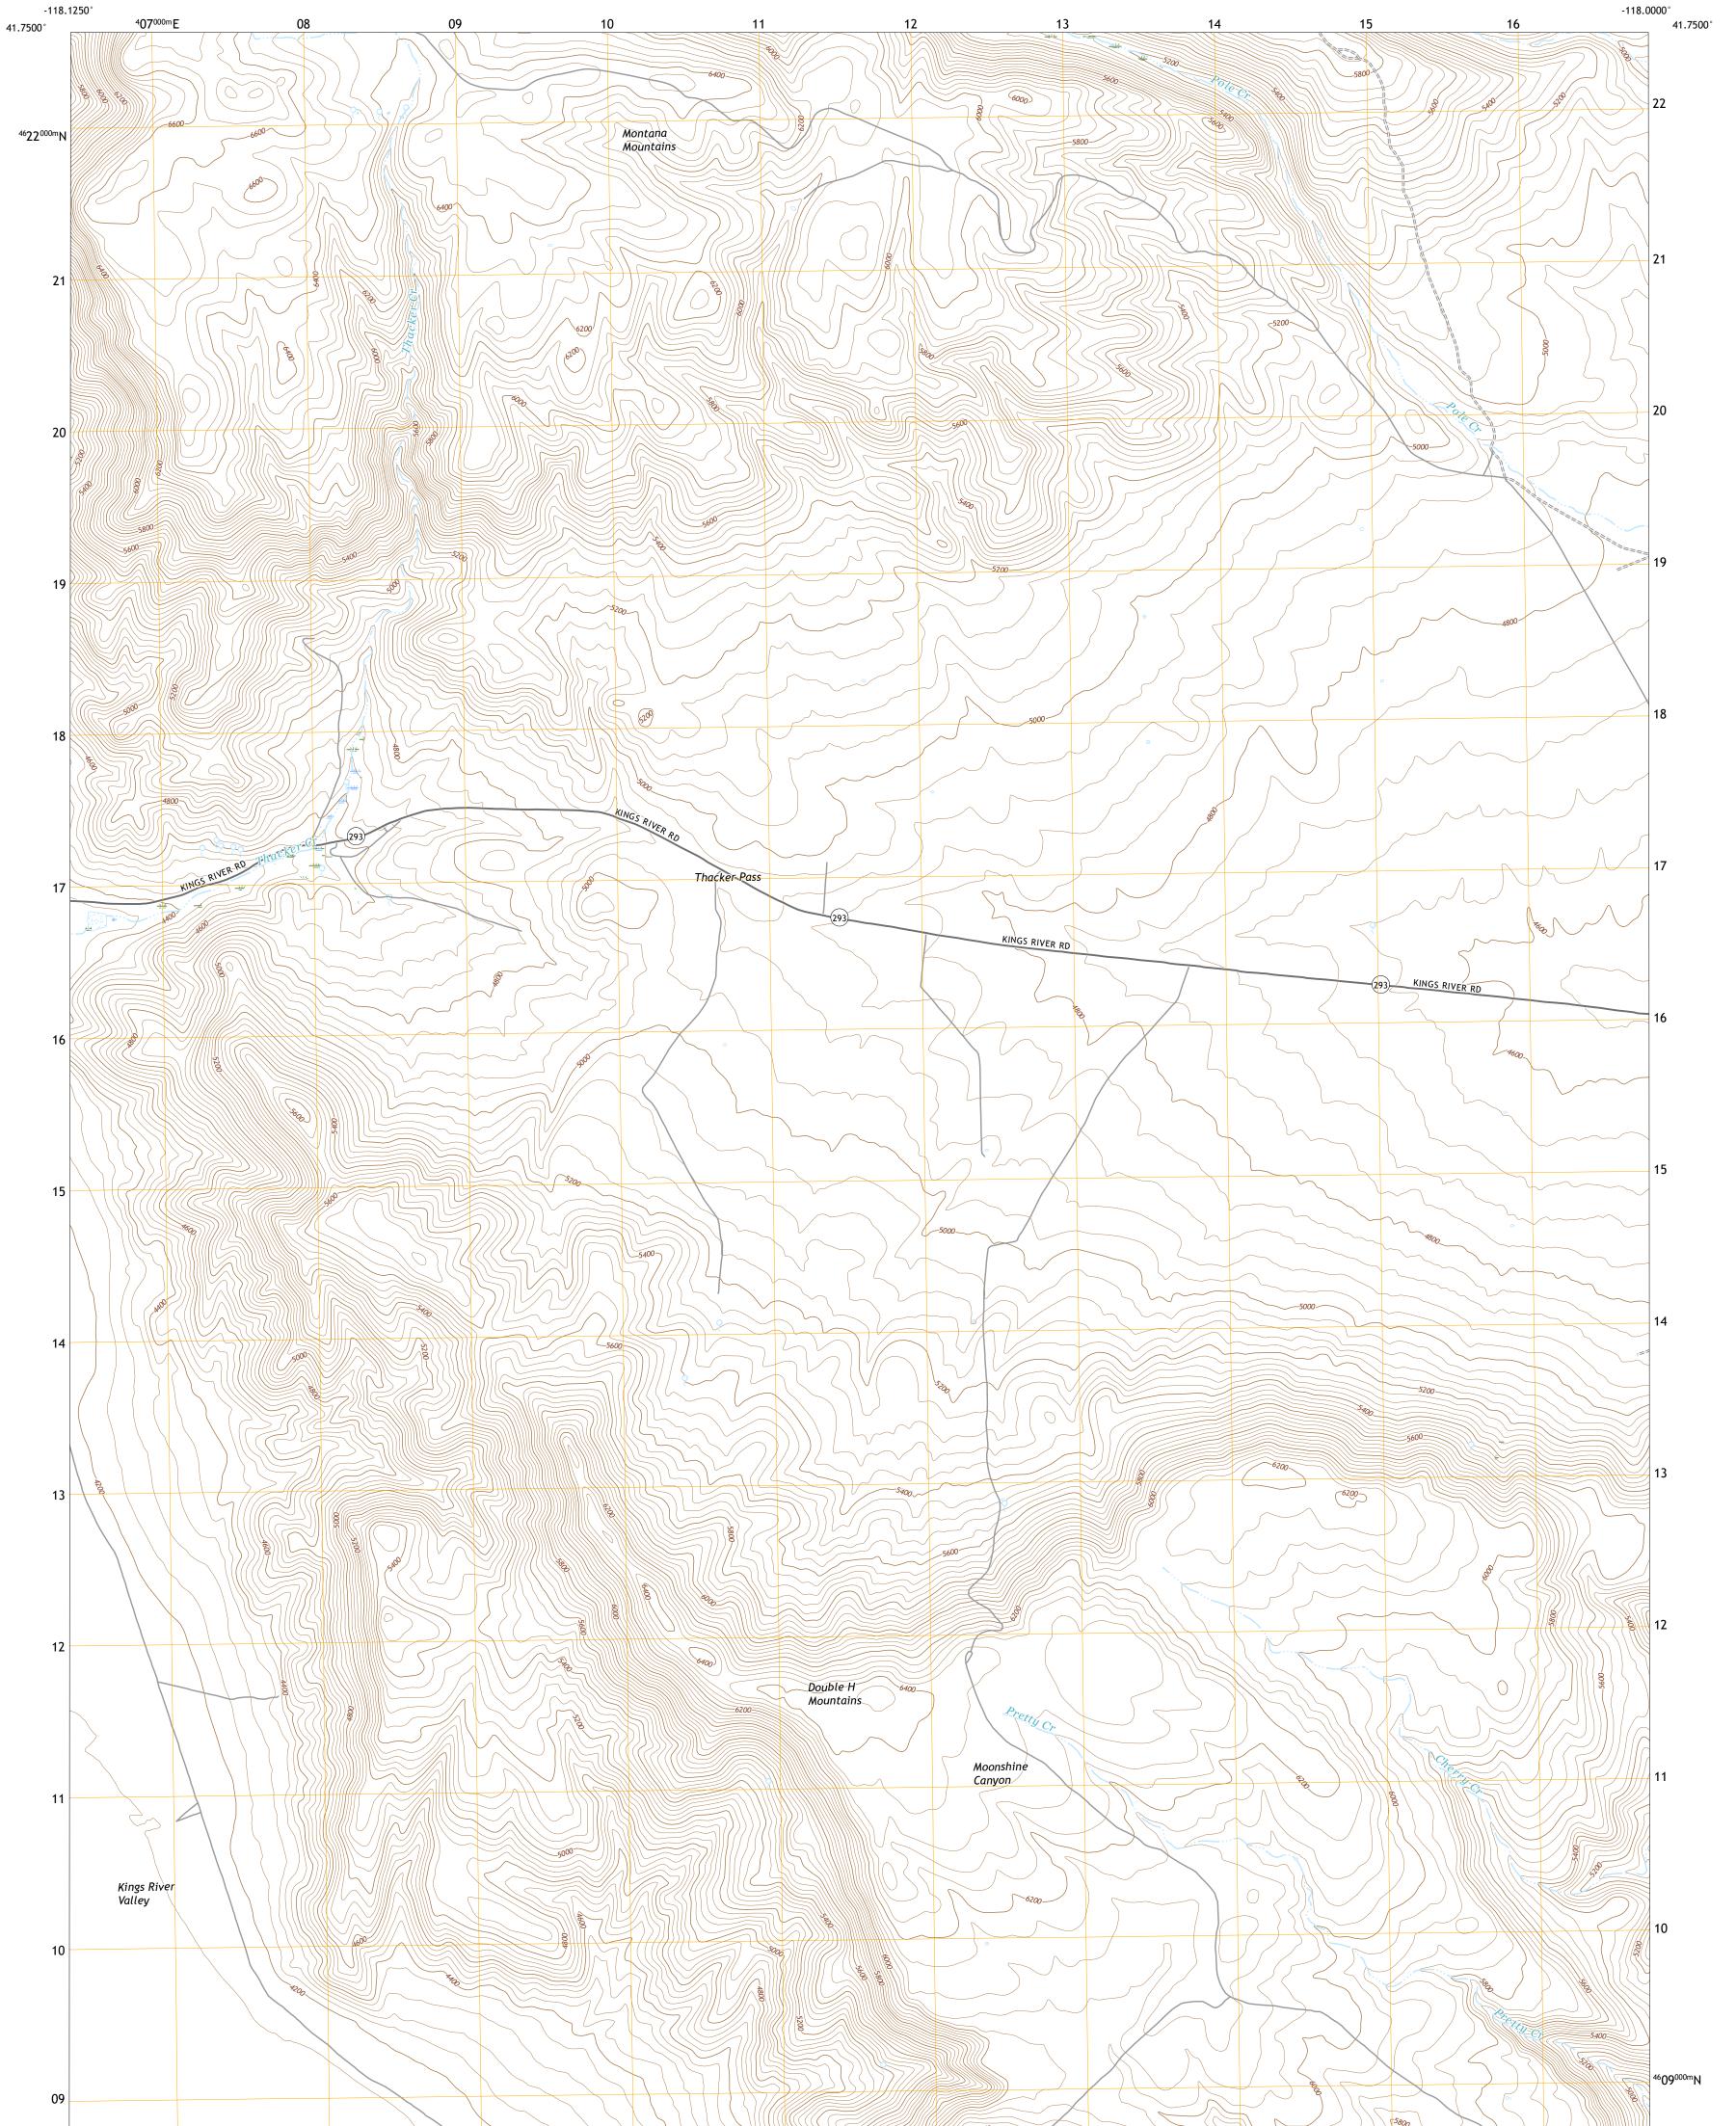

## U.S. DEPARTMENT OF THE INTERIOR U.S. GEOLOGICAL SURVEY

THACKER PASS QUADRANGLE NEVADA - HUMBOLDT COUNTY 7.5-MINUTE SERIES

**Produced by the United States Geological Survey** North American Datum of 1983 (NAD83) World Geodetic System of 1984 (WGS84). Projection and 1 000-meter grid:Universal Transverse Mercator, Zone 11T This map is not a legal document. Boundaries may be generalized for this map scale. Private lands within government reservations may not be shown. Obtain permission before entering private lands.

Imagery......NAIP, July 2017 - November 2017 Roads......GNIS, 1980 - 2018 Names......GNIS, 1980 - 2018 Hydrography......GNIS, 1980 - 2018 Hydrography......National Hydrography Dataset, 2006 - 2020 Contours.....National Elevation Dataset, 2002 Boundaries......Multiple sources; see metadata file 2019 - 2021 Public Land Survey System......BLM, 2020 Wetlands......BLM, 2013