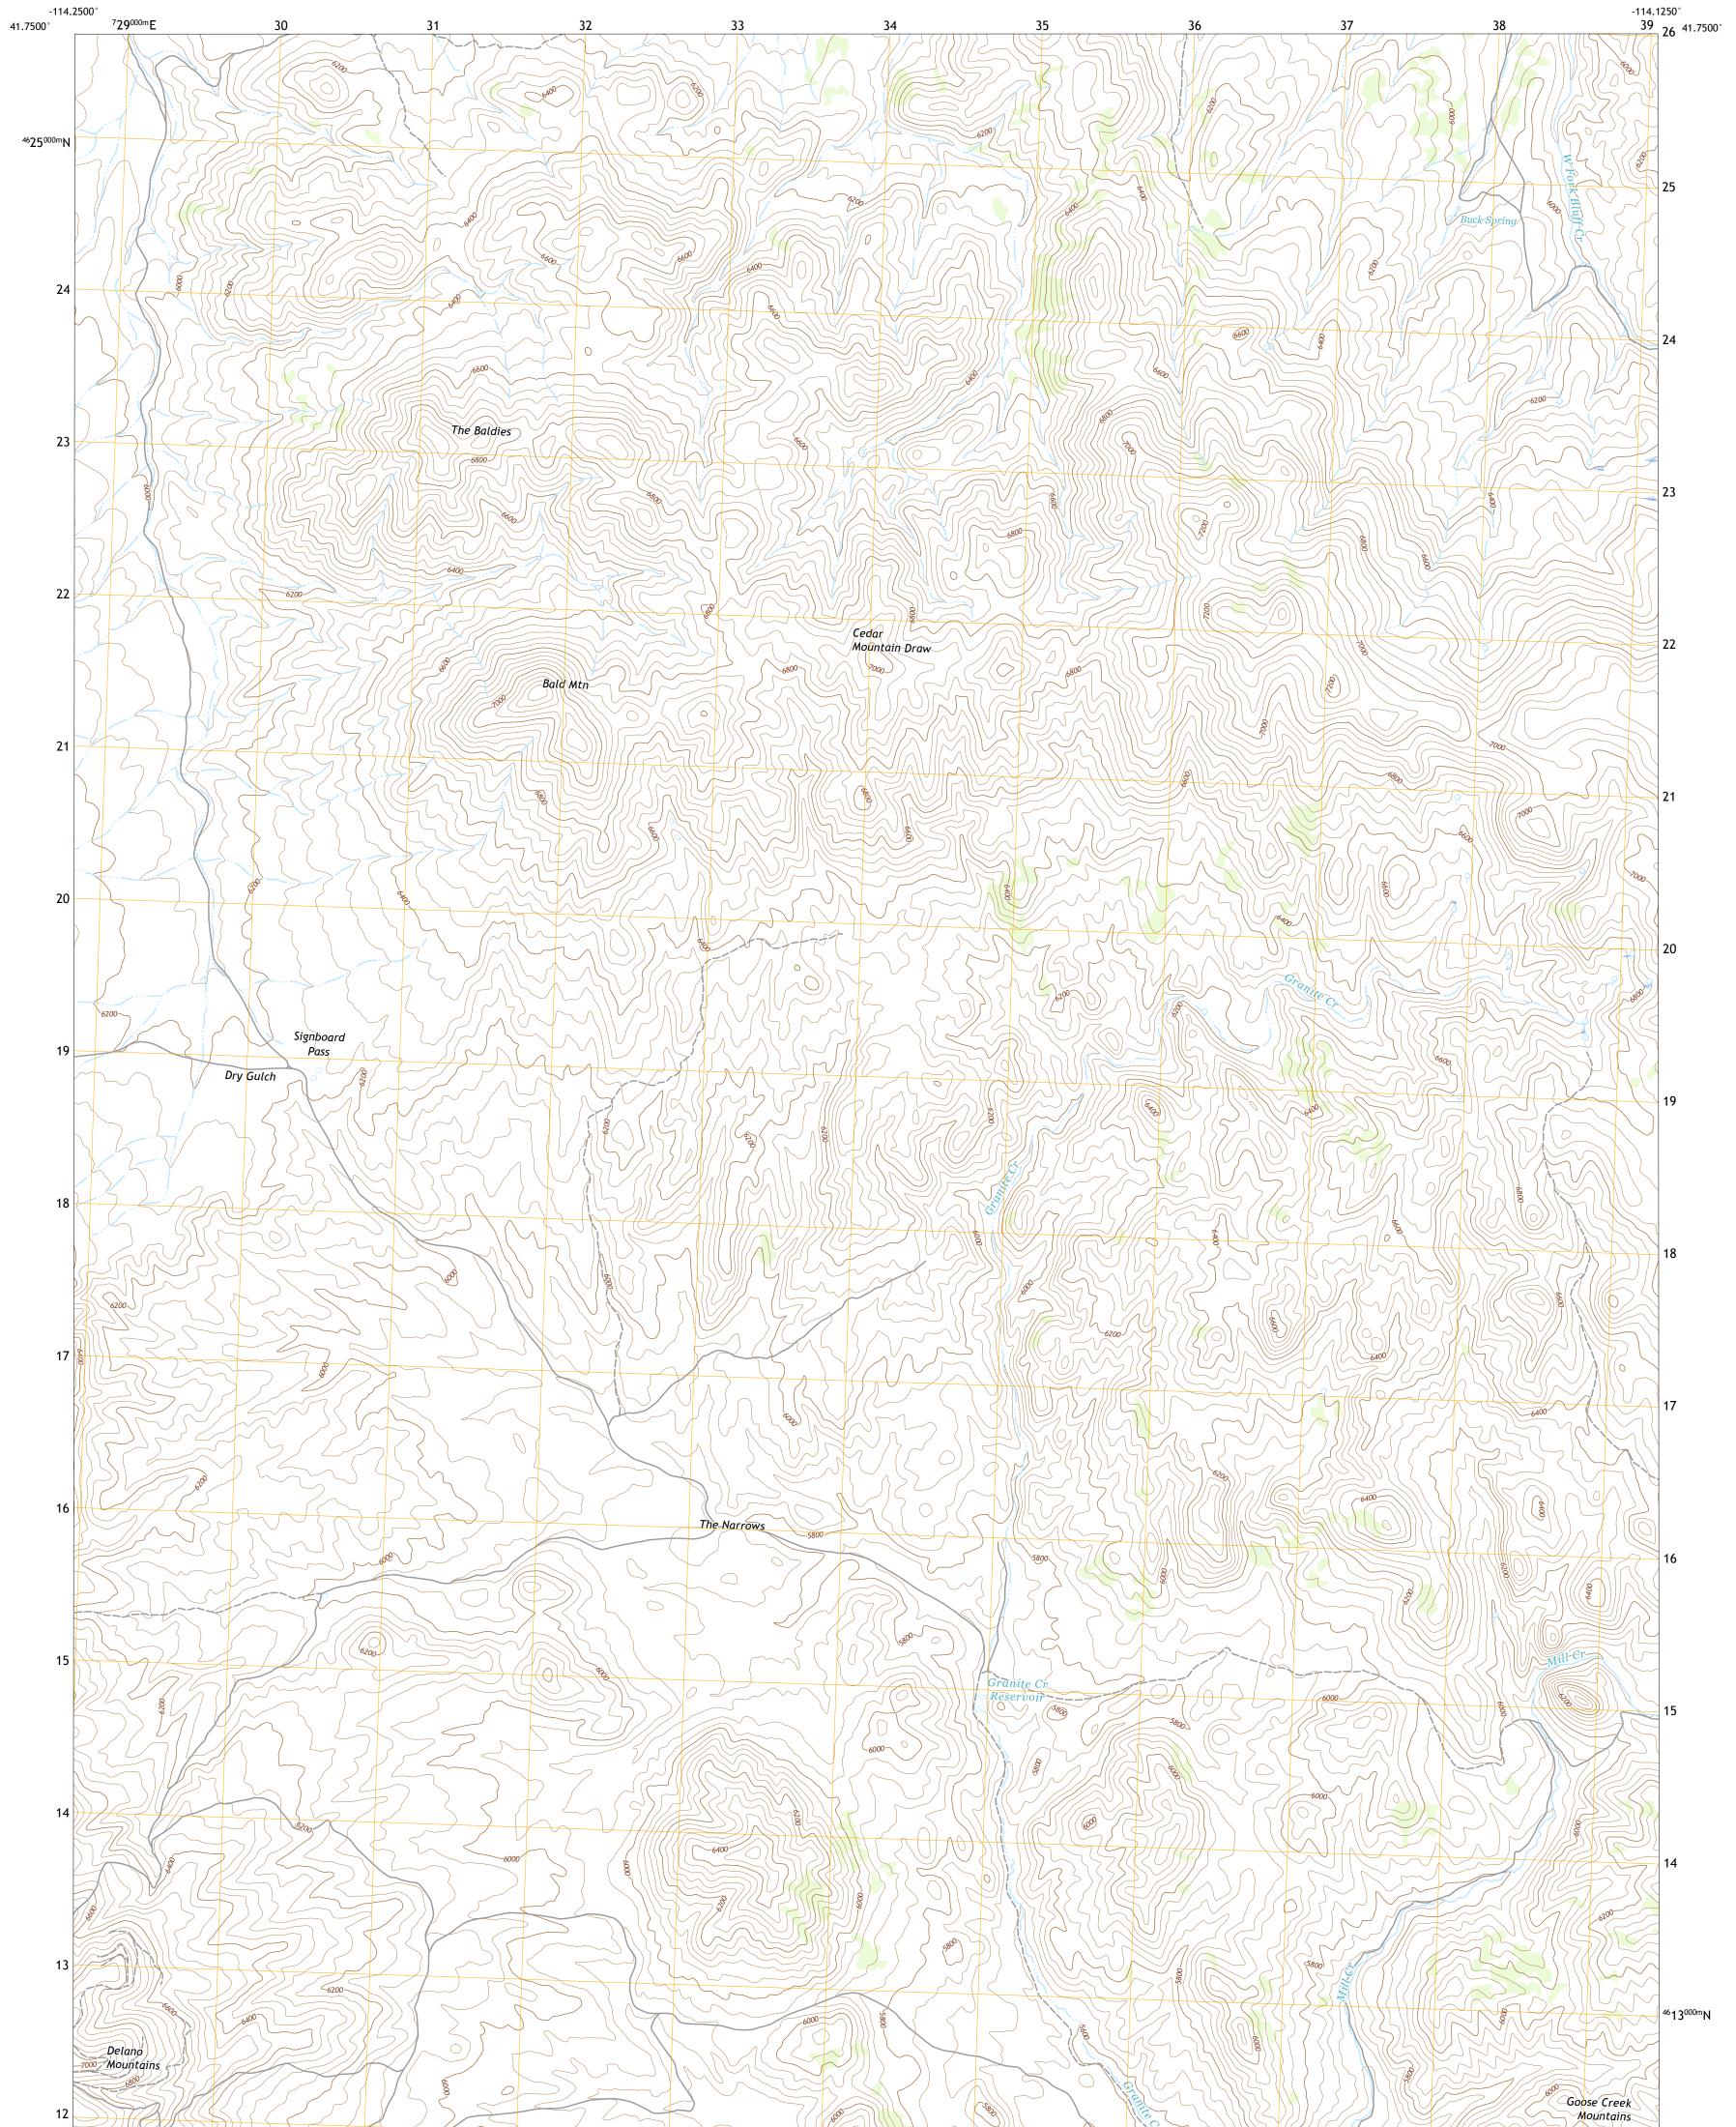

Produced by the United States Geological Survey North American Datum of 1983 (NAD83) World Geodetic System of 1984 (WGS84). Projection and 1 000-meter grid:Universal Transverse Mercator, Zone 11T This map is not a legal document. Boundaries may be generalized for this map scale. Private lands within government reservations may not be shown. Obtain permission before entering private lands.

Imagery..... Roads...... Names..... ......NAIP, June 2015 - September 2015 U.S. Census Bureau, 2018 .....GNIS, 1980 - 2011 

 Hydrography.......ONS, 1980 - 2011

 Hydrography......National Hydrography Dataset, 2002 - 2015

 Contours......National Elevation Dataset, 2004

 Boundaries......Multiple sources; see metadata file 2016 - 2017

 Public Land Survey System.......BLM, 2018

 Wetlands......FWS National Wetlands Inventory 2013