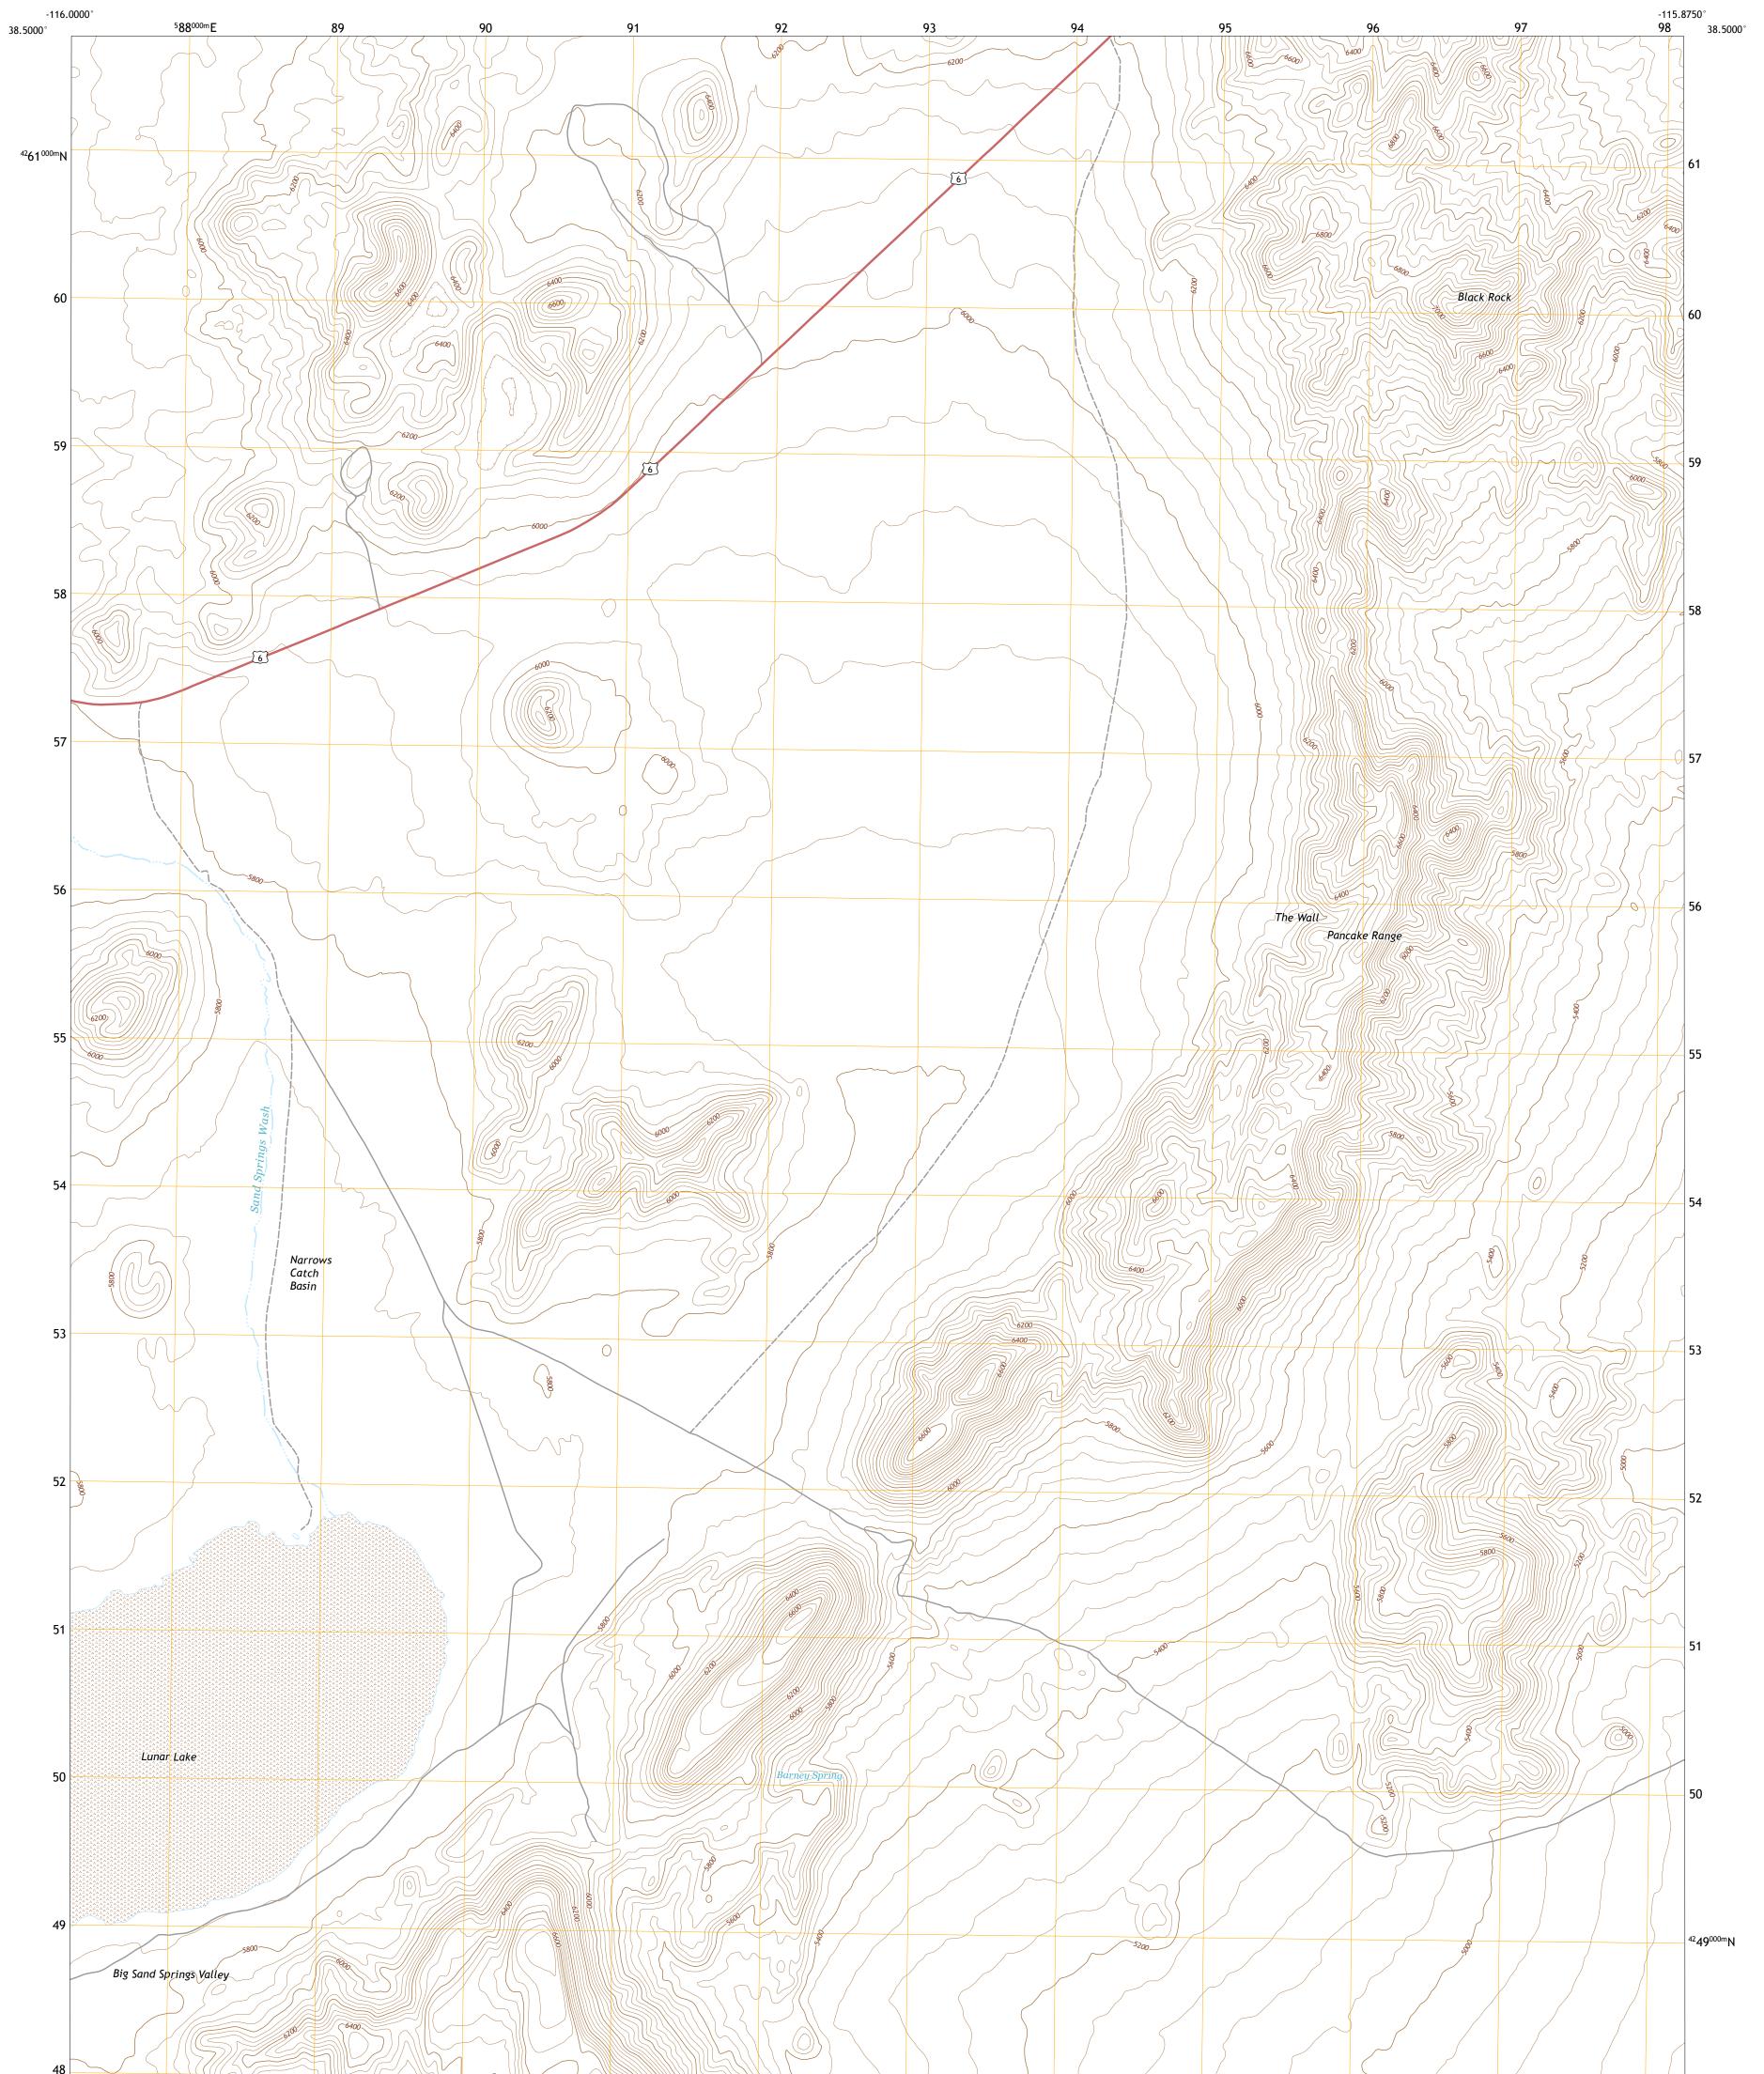

## U.S. DEPARTMENT OF THE INTERIOR U.S. GEOLOGICAL SURVEY

THE WALL QUADRANGLE NEVADA - NYE COUNTY 7.5-MINUTE SERIES

Produced by the United States Geological Survey North American Datum of 1983 (NAD83) World Geodetic System of 1984 (WGS84). Projection and 1 000-meter grid:Universal Transverse Mercator, Zone 11S This map is not a legal document. Boundaries may be generalized for this map scale. Private lands within government reservations may not be shown. Obtain permission before entering private lands.