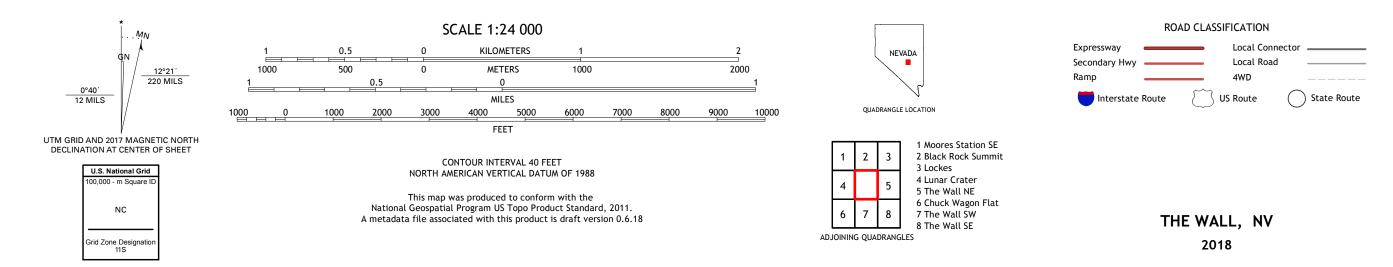

## U.S. DEPARTMENT OF THE INTERIOR U.S. GEOLOGICAL SURVEY

THE WALL QUADRANGLE NEVADA - NYE COUNTY 7.5-MINUTE SERIES

Produced by the United States Geological Survey North American Datum of 1983 (NAD83) World Geodetic System of 1984 (WGS84). Projection and 1 000-meter grid:Universal Transverse Mercator, Zone 11S This map is not a legal document. Boundaries may be generalized for this map scale. Private lands within government reservations may not be shown. Obtain permission before entering private lands.