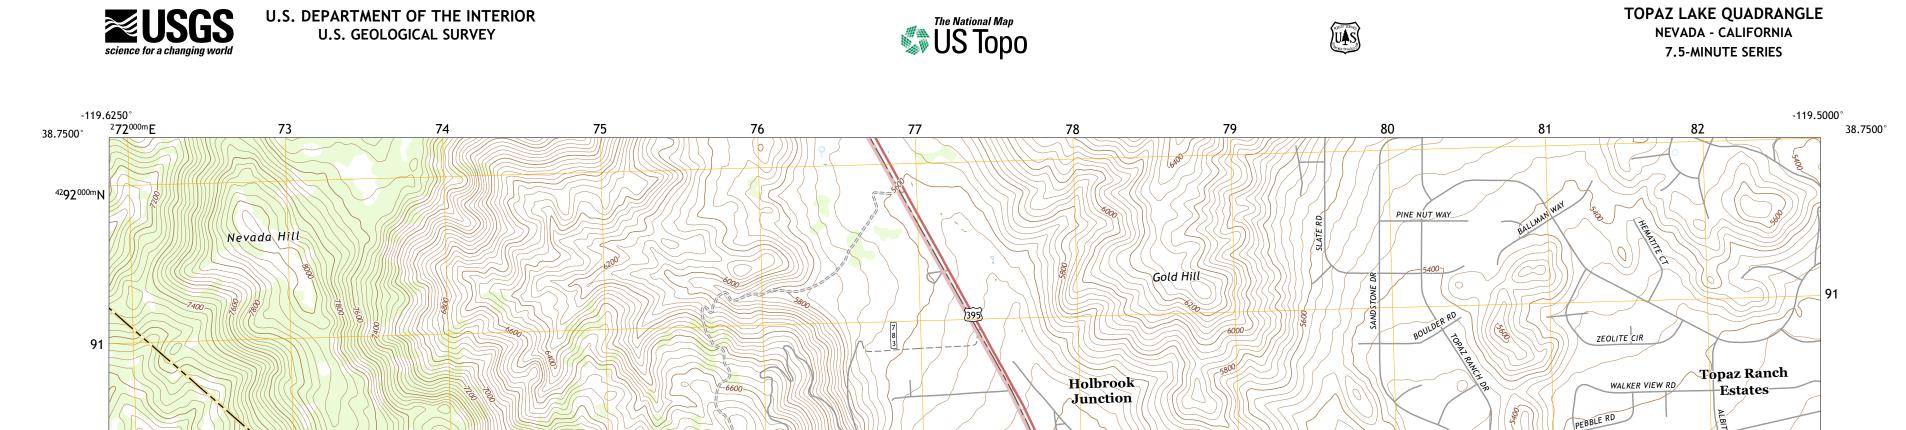

Produced by the United States Geological Survey North American Datum of 1983 (NAD83) World Geodetic System of 1984 (WGS84). Projection and 1 000-meter grid:Universal Transverse Mercator, Zone 115 This map is not a legal document. Boundaries may be generalized for this map scale. Private lands within government reservations may not be shown. Obtain permission before entering private lands.

Imagery......NAIP, July 2017 - July 2020 Roads.....U.S. Census Bureau, 2016 - 2018 Roads within US Forest Service Lands.......FSTopo Data with limited Forest Service updates, 2013 - 2018 Names......GNIS, 1980 - 2021 Hydrography.....National Hydrography Dataset, 2002 - 2021 Contours.....Multiple sources; see metadata file 2017 - 2021 Public Land Survey System......BLM, 2020 - 2020 Wetlands......BLM,