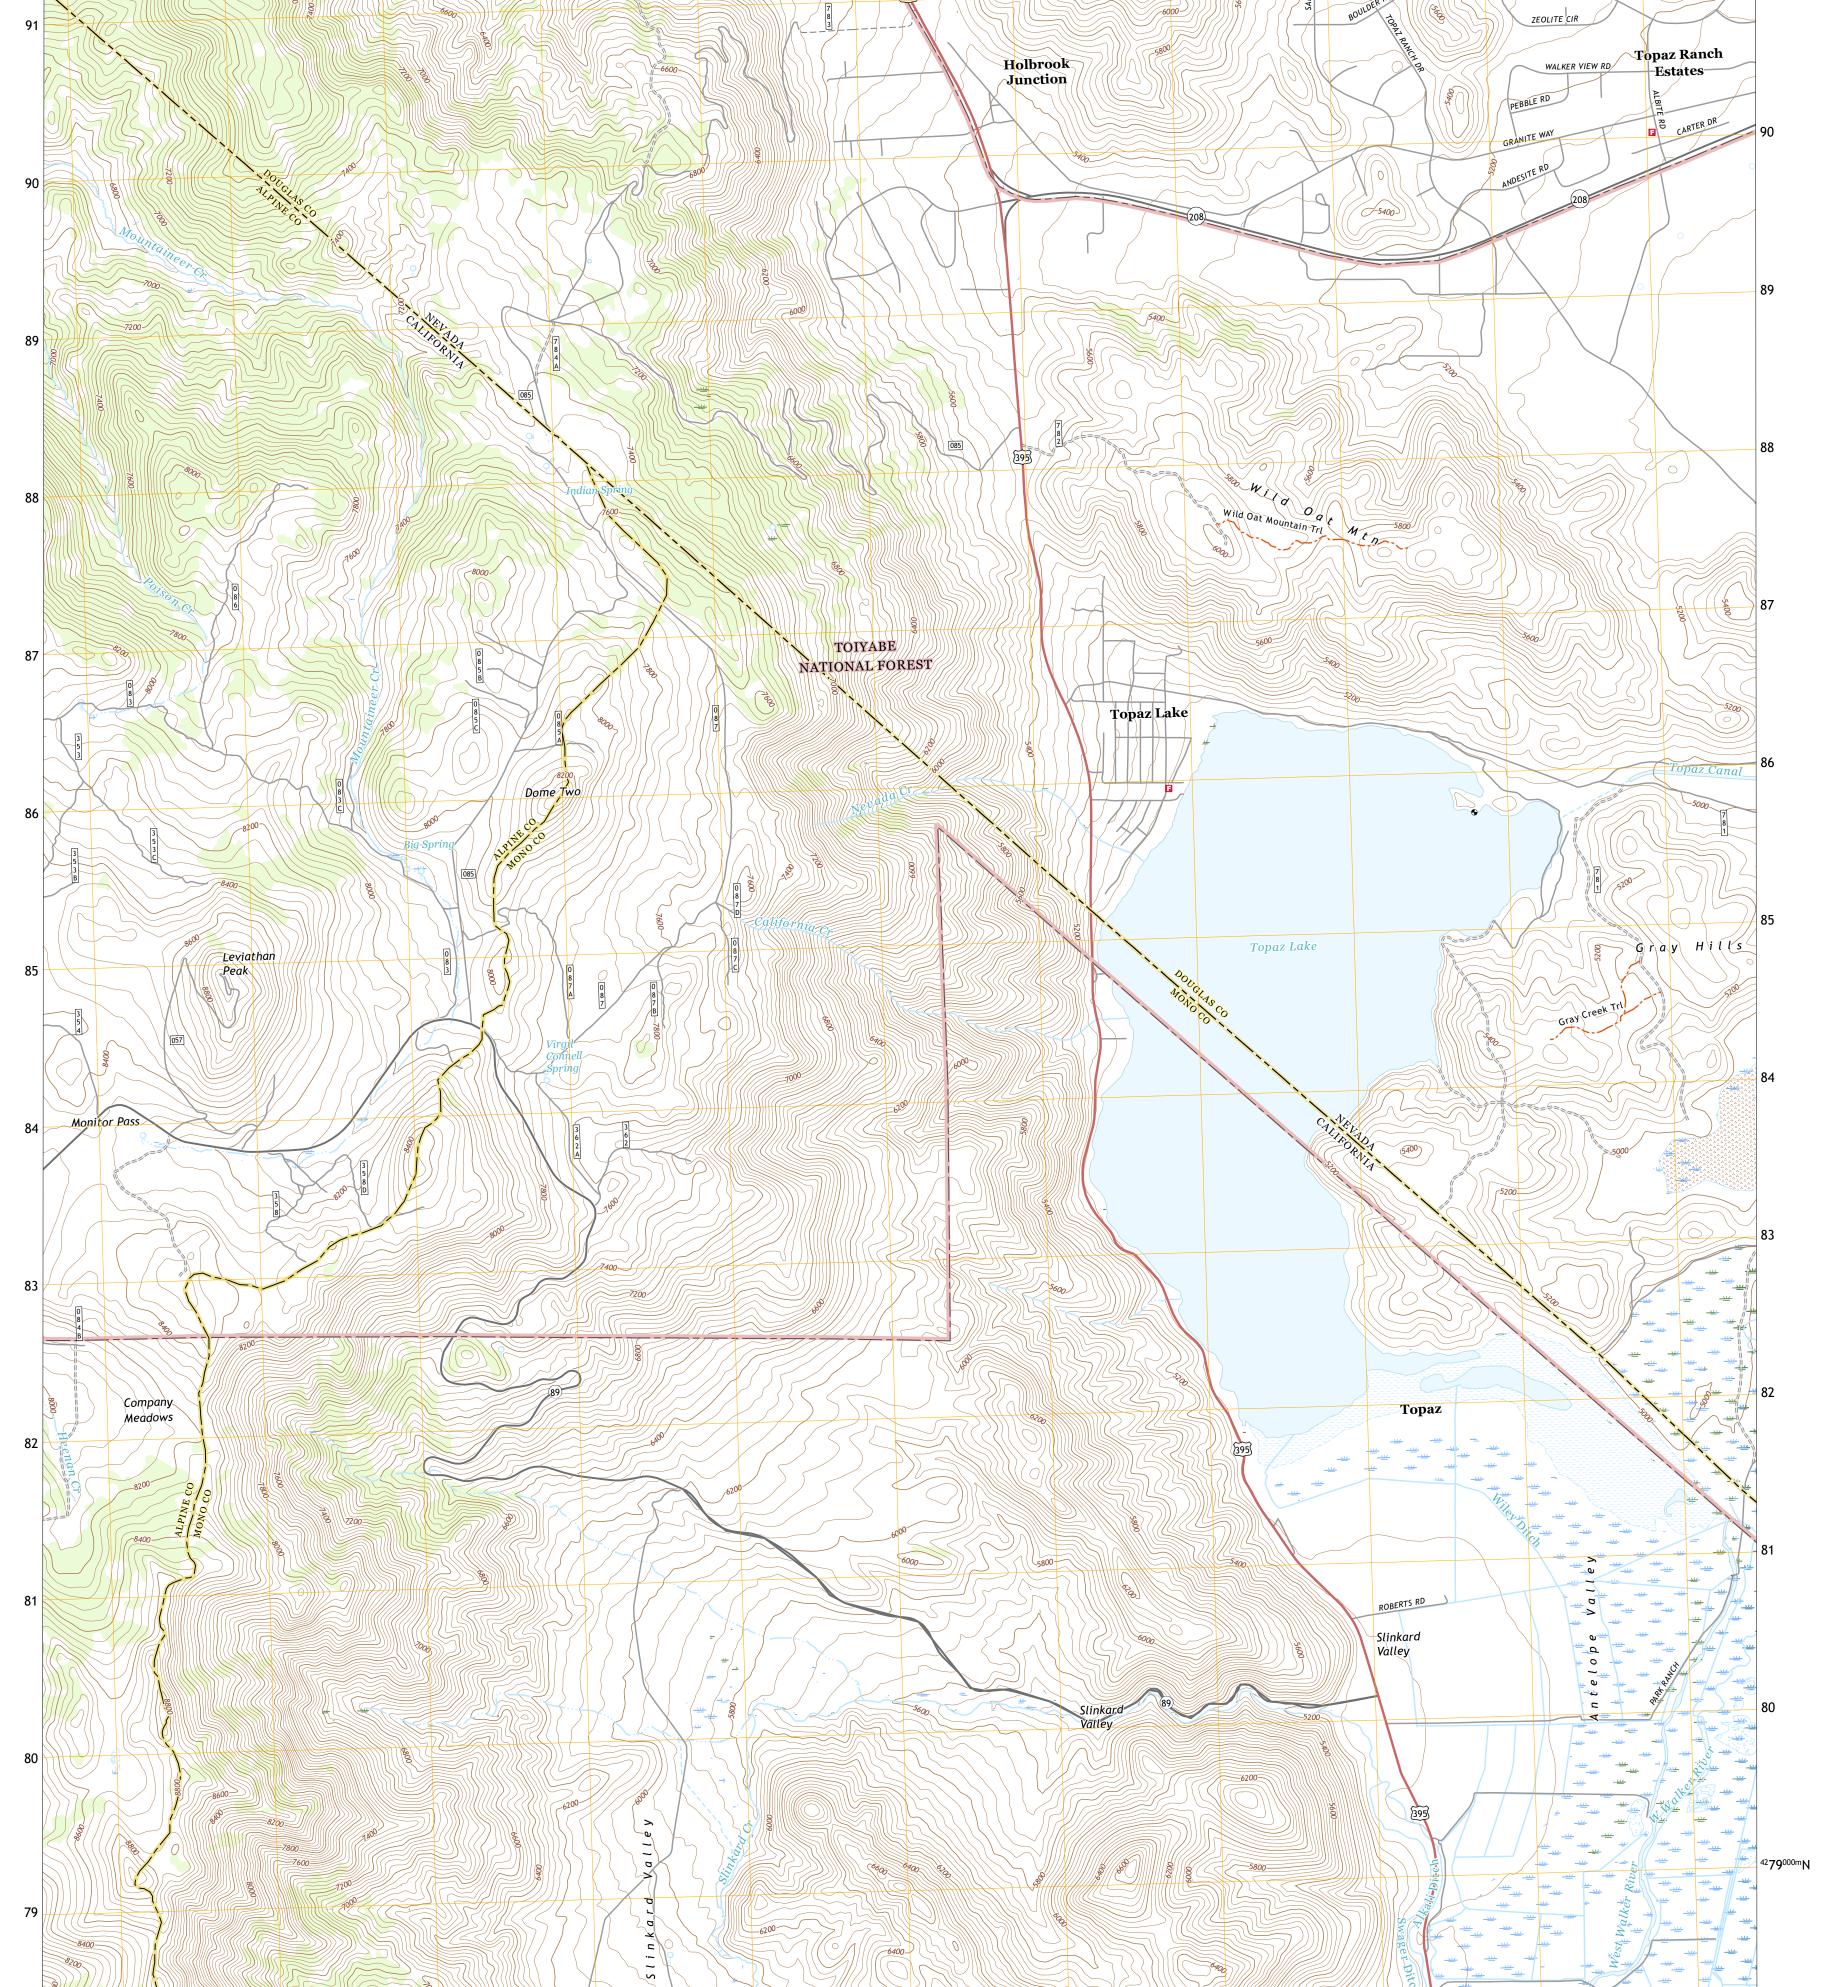

Produced by the United States Geological Survey North American Datum of 1983 (NAD83) World Geodetic System of 1984 (WGS84). Projection and 1 000-meter grid:Universal Transverse Mercator, Zone 115 This map is not a legal document. Boundaries may be generalized for this map scale. Private lands within government reservations may not be shown. Obtain permission before entering private lands.

Imagery......NAIP, July 2017 - July 2020 Roads.....U.S. Census Bureau, 2016 - 2018 Roads within US Forest Service Lands.......FSTopo Data with limited Forest Service updates, 2013 - 2018 Names......GNIS, 1980 - 2021 Hydrography.....National Hydrography Dataset, 2002 - 2021 Contours.....Multiple sources; see metadata file 2017 - 2021 Public Land Survey System......BLM, 2020 - 2020 Wetlands......BLM, 2