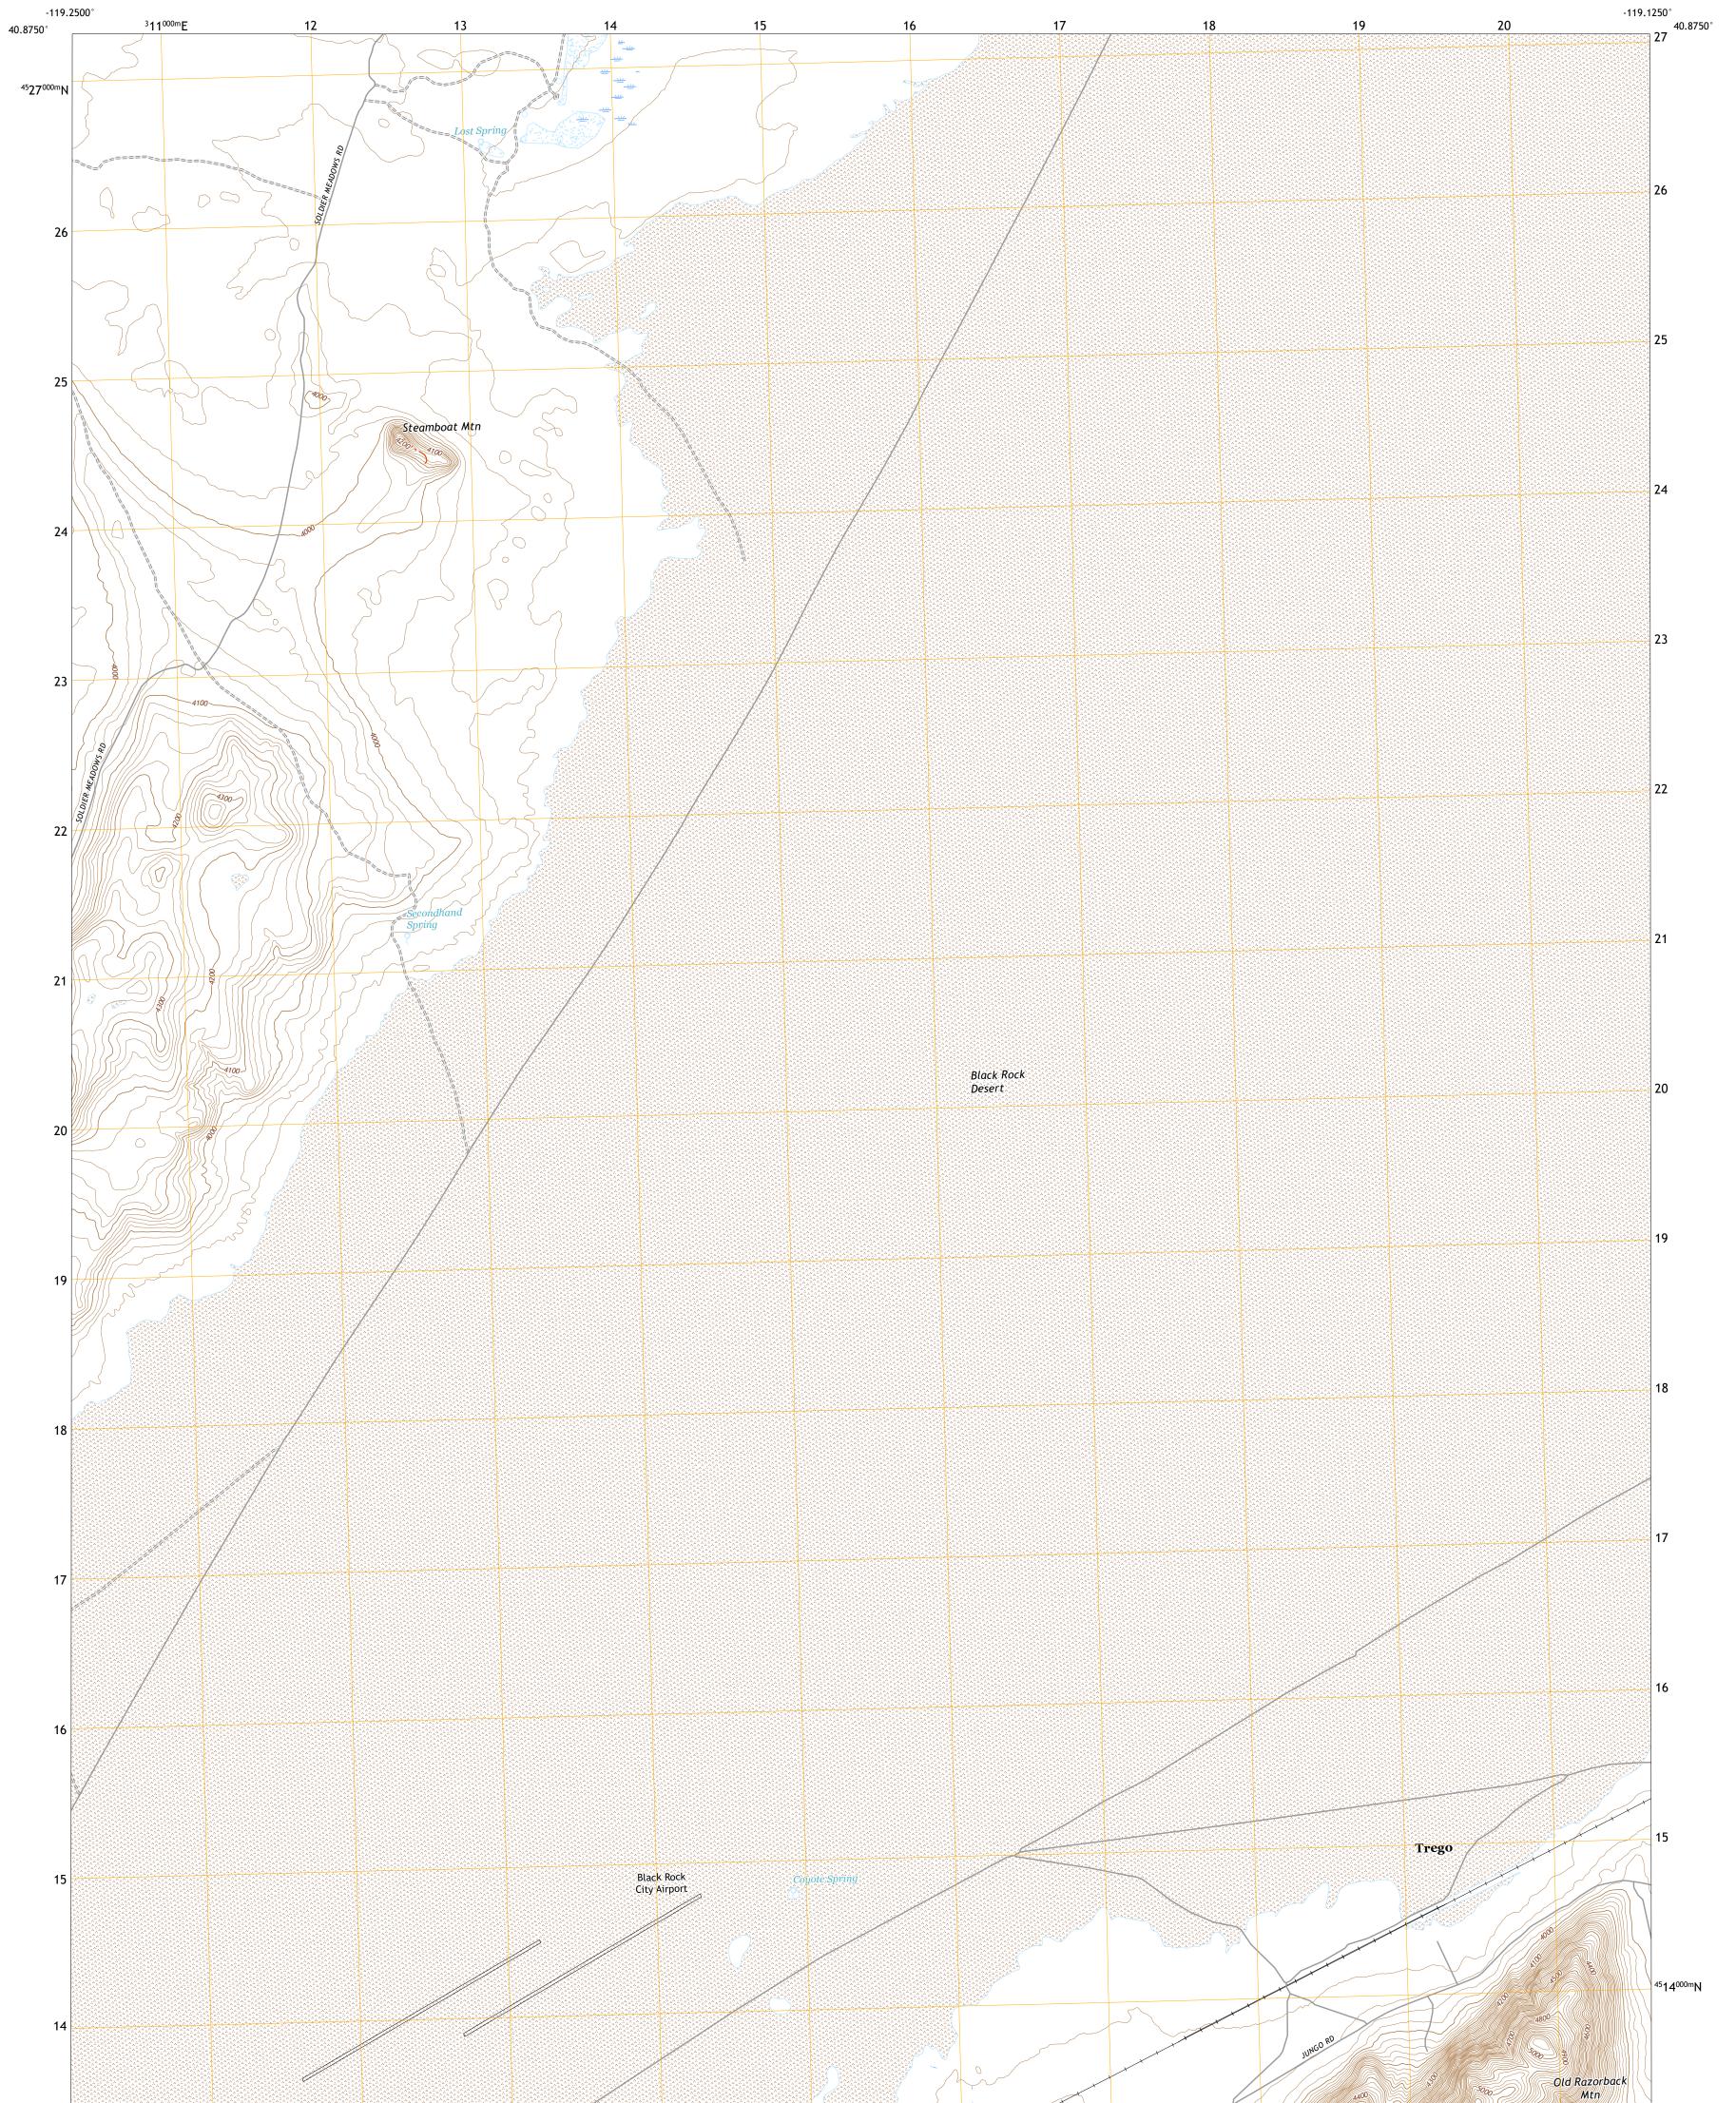

## U.S. DEPARTMENT OF THE INTERIOR U.S. GEOLOGICAL SURVEY

TREGO QUADRANGLE NEVADA - PERSHING COUNTY 7.5-MINUTE SERIES

**Produced by the United States Geological Survey** North American Datum of 1983 (NAD83) World Geodetic System of 1984 (WGS84). Projection and 1 000-meter grid:Universal Transverse Mercator, Zone 11T This map is not a legal document. Boundaries may be generalized for this map scale. Private lands within government reservations may not be shown. Obtain permission before entering private lands.

Imagery......NAIP, July 2017 - November 2017 Roads......GNIS, 1980 - 2018 Names......GNIS, 1980 - 2011 Hydrography......Sational Hydrography Dataset, 2006 - 2019 Contours.....National Elevation Dataset, 2001 Boundaries......Multiple sources; see metadata file 2019 - 2021 Public Land Survey System......BLM, 2020 Wetlands......BLM, 2015