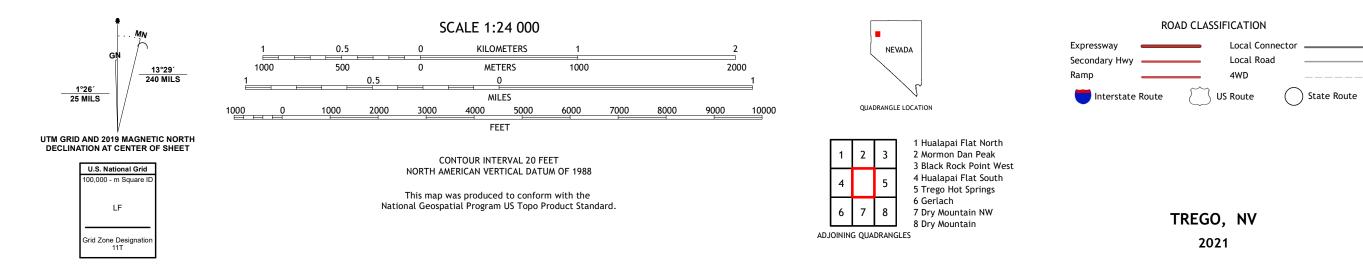

## U.S. DEPARTMENT OF THE INTERIOR U.S. GEOLOGICAL SURVEY

TREGO QUADRANGLE NEVADA - PERSHING COUNTY 7.5-MINUTE SERIES

**Produced by the United States Geological Survey** North American Datum of 1983 (NAD83) World Geodetic System of 1984 (WGS84). Projection and 1 000-meter grid:Universal Transverse Mercator, Zone 11T This map is not a legal document. Boundaries may be generalized for this map scale. Private lands within government reservations may not be shown. Obtain permission before entering private lands.

Imagery......NAIP, July 2017 - November 2017 Roads......GNIS, 1980 - 2018 Names......GNIS, 1980 - 2011 Hydrography......Sational Hydrography Dataset, 2006 - 2019 Contours.....National Elevation Dataset, 2001 Boundaries......Multiple sources; see metadata file 2019 - 2021 Public Land Survey System......BLM, 2020 Wetlands......BLM, 2015