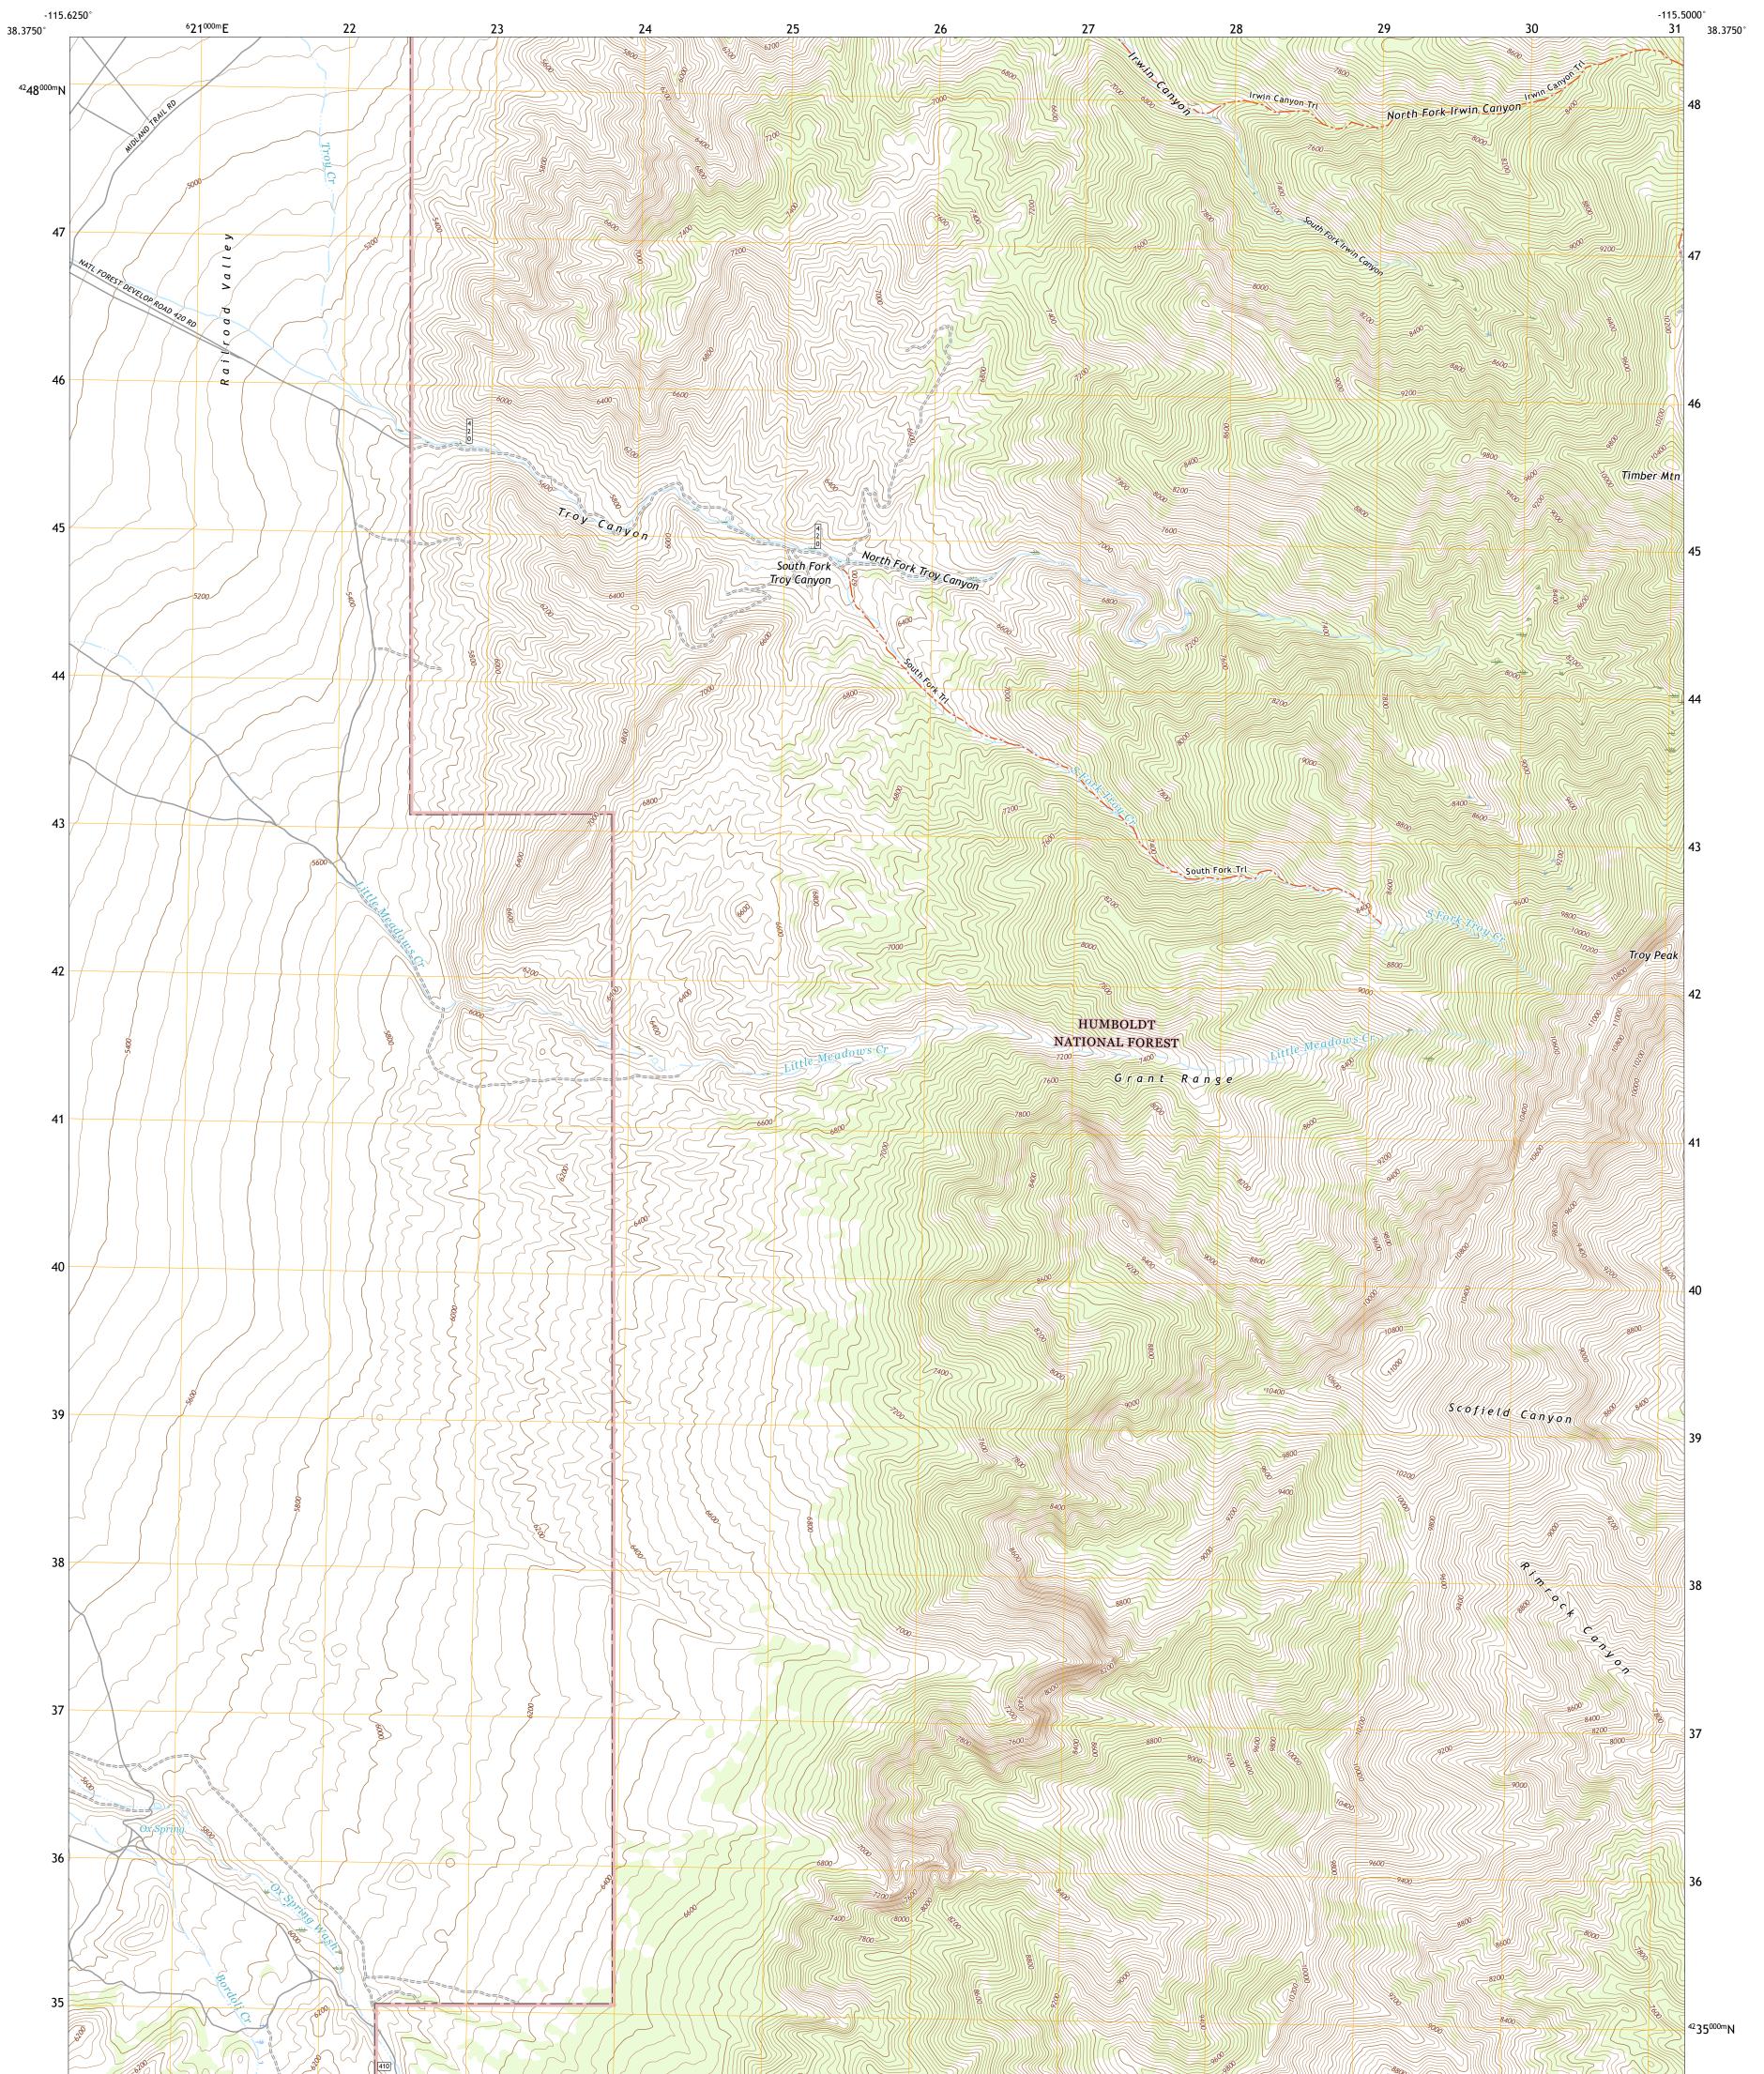

TONEST SERVICE

TROY CANYON QUADRANGLE NEVADA - NYE COUNTY 7.5-MINUTE SERIES

Produced by the United States Geological Survey North American Datum of 1983 (NAD83) World Geodetic System of 1984 (WGS84). Projection and 1 000-meter grid:Universal Transverse Mercator, Zone 11S This map is not a legal document. Boundaries may be generalized for this map scale. Private lands within government reservations may not be shown. Obtain permission before entering private lands.

Imagery.NAIP, July 2017 - November 2017Roads.U.S. Census Bureau, 2016 - 2018Roads within US Forest Service Lands.FSTopo Datawith limited Forest Service updates, 2018Names.GNIS, 1980 - 2021Hydrography.National Hydrography Dataset, 2006 - 2020Contours.National Elevation Dataset, 2004Boundaries.Multiple sources; see metadata file 2017 - 2021Public Land Survey System.BLM, 2020Wetlands.FWS National Wetlands Inventory 1980 - 2015