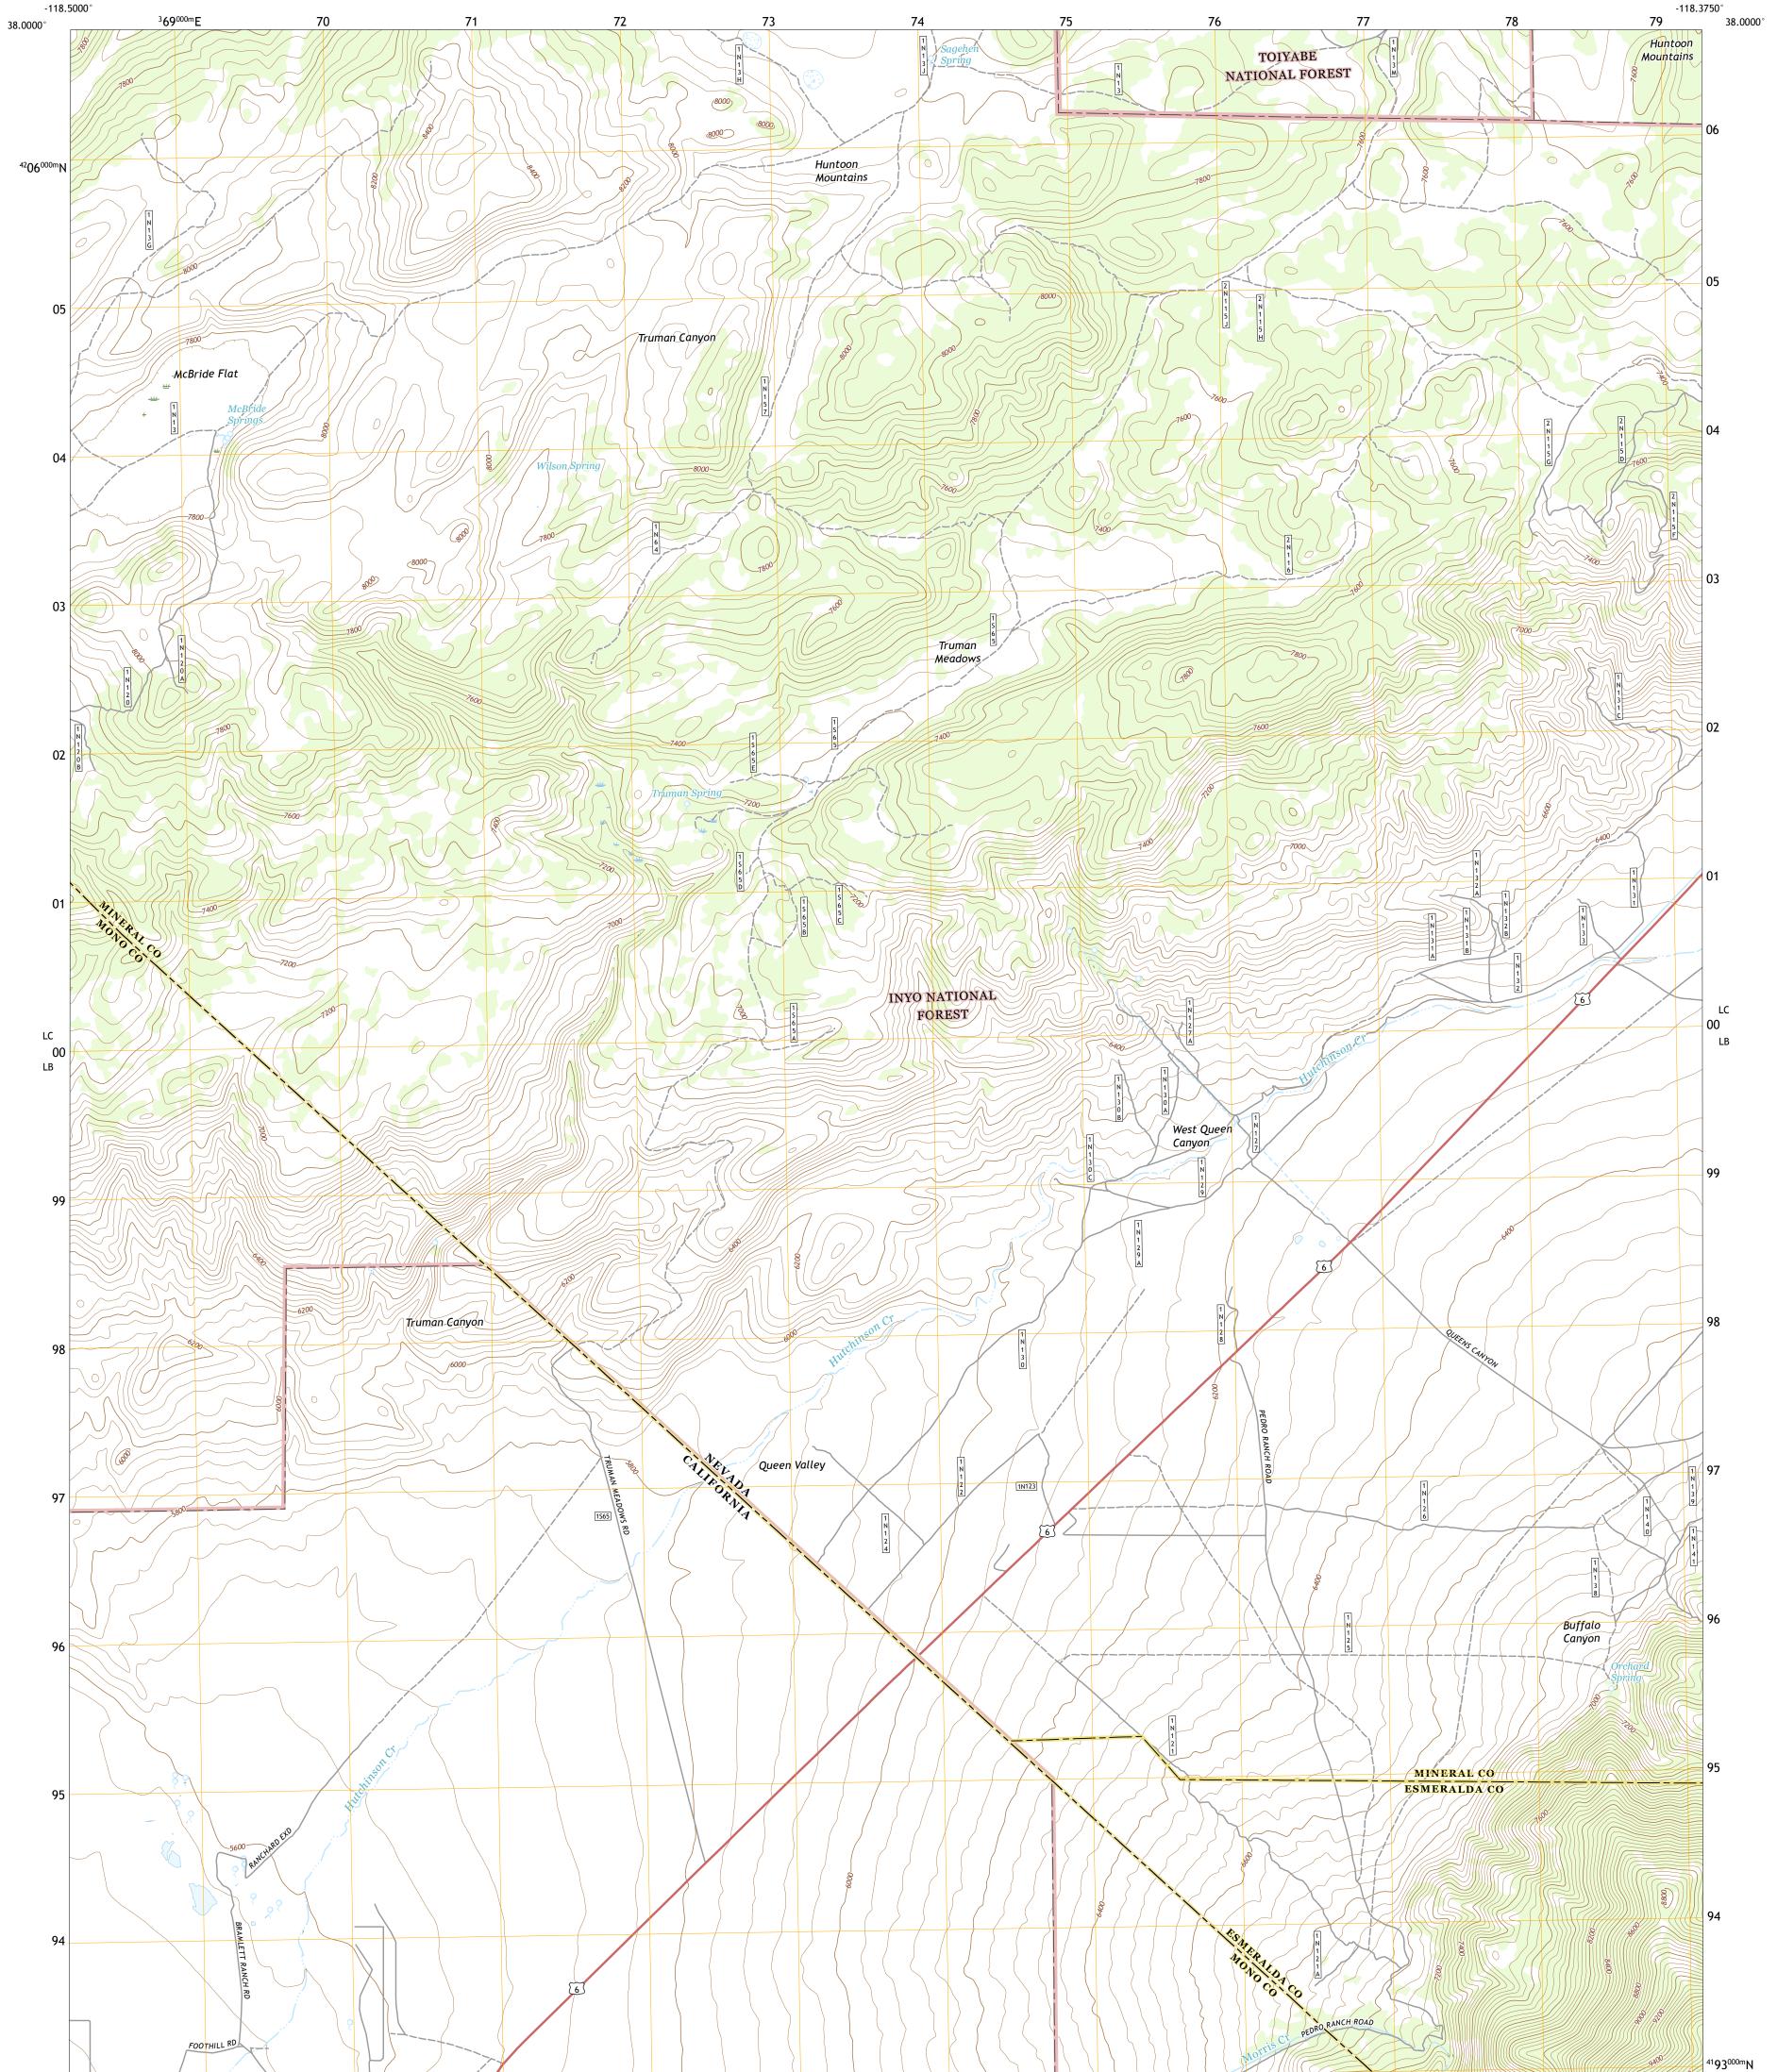

## U.S. DEPARTMENT OF THE INTERIOR U.S. GEOLOGICAL SURVEY

USSEST SEPARCE USSEST

TRUMAN MEADOWS QUADRANGLE NEVADA - CALIFORNIA 7.5-MINUTE SERIES

Produced by the United States Geological Survey North American Datum of 1983 (NAD83) World Geodetic System of 1984 (WGS84). Projection and 1 000-meter grid:Universal Transverse Mercator, Zone 11S This map is not a legal document. Boundaries may be generalized for this map scale. Private lands within government reservations may not be shown. Obtain permission before entering private lands.

.....NAIP, May 2015 - October 2016 Imagery... Roads..... Names......GNIS, 1980 - 2011 Hydrography......GNIS, 1980 - 2018 Contours......National Hydrography Dataset, 2002 - 2018 Boundaries.....Multiple sources; see metadata file 2015 Public Land Survey System......BLM, 2018 Wetlands......FWS National Wetlands Inventory 1980 - 1986