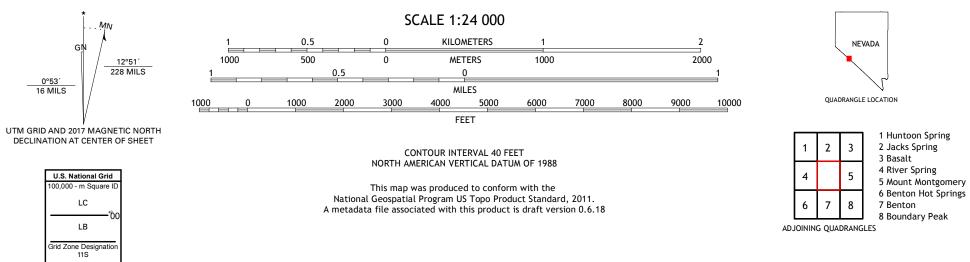

## U.S. DEPARTMENT OF THE INTERIOR U.S. GEOLOGICAL SURVEY

USSEST SEPARCE USSEST

TRUMAN MEADOWS QUADRANGLE NEVADA - CALIFORNIA 7.5-MINUTE SERIES

Produced by the United States Geological Survey North American Datum of 1983 (NAD83) World Geodetic System of 1984 (WGS84). Projection and 1 000-meter grid:Universal Transverse Mercator, Zone 11S This map is not a legal document. Boundaries may be generalized for this map scale. Private lands within government reservations may not be shown. Obtain permission before entering private lands.

.....NAIP, May 2015 - October 2016 Imagery... Roads..... Names......GNIS, 1980 - 2011 Hydrography......GNIS, 1980 - 2018 Contours......National Hydrography Dataset, 2002 - 2018 Boundaries.....Multiple sources; see metadata file 2015 Public Land Survey System......BLM, 2018 Wetlands......FWS National Wetlands Inventory 1980 - 1986