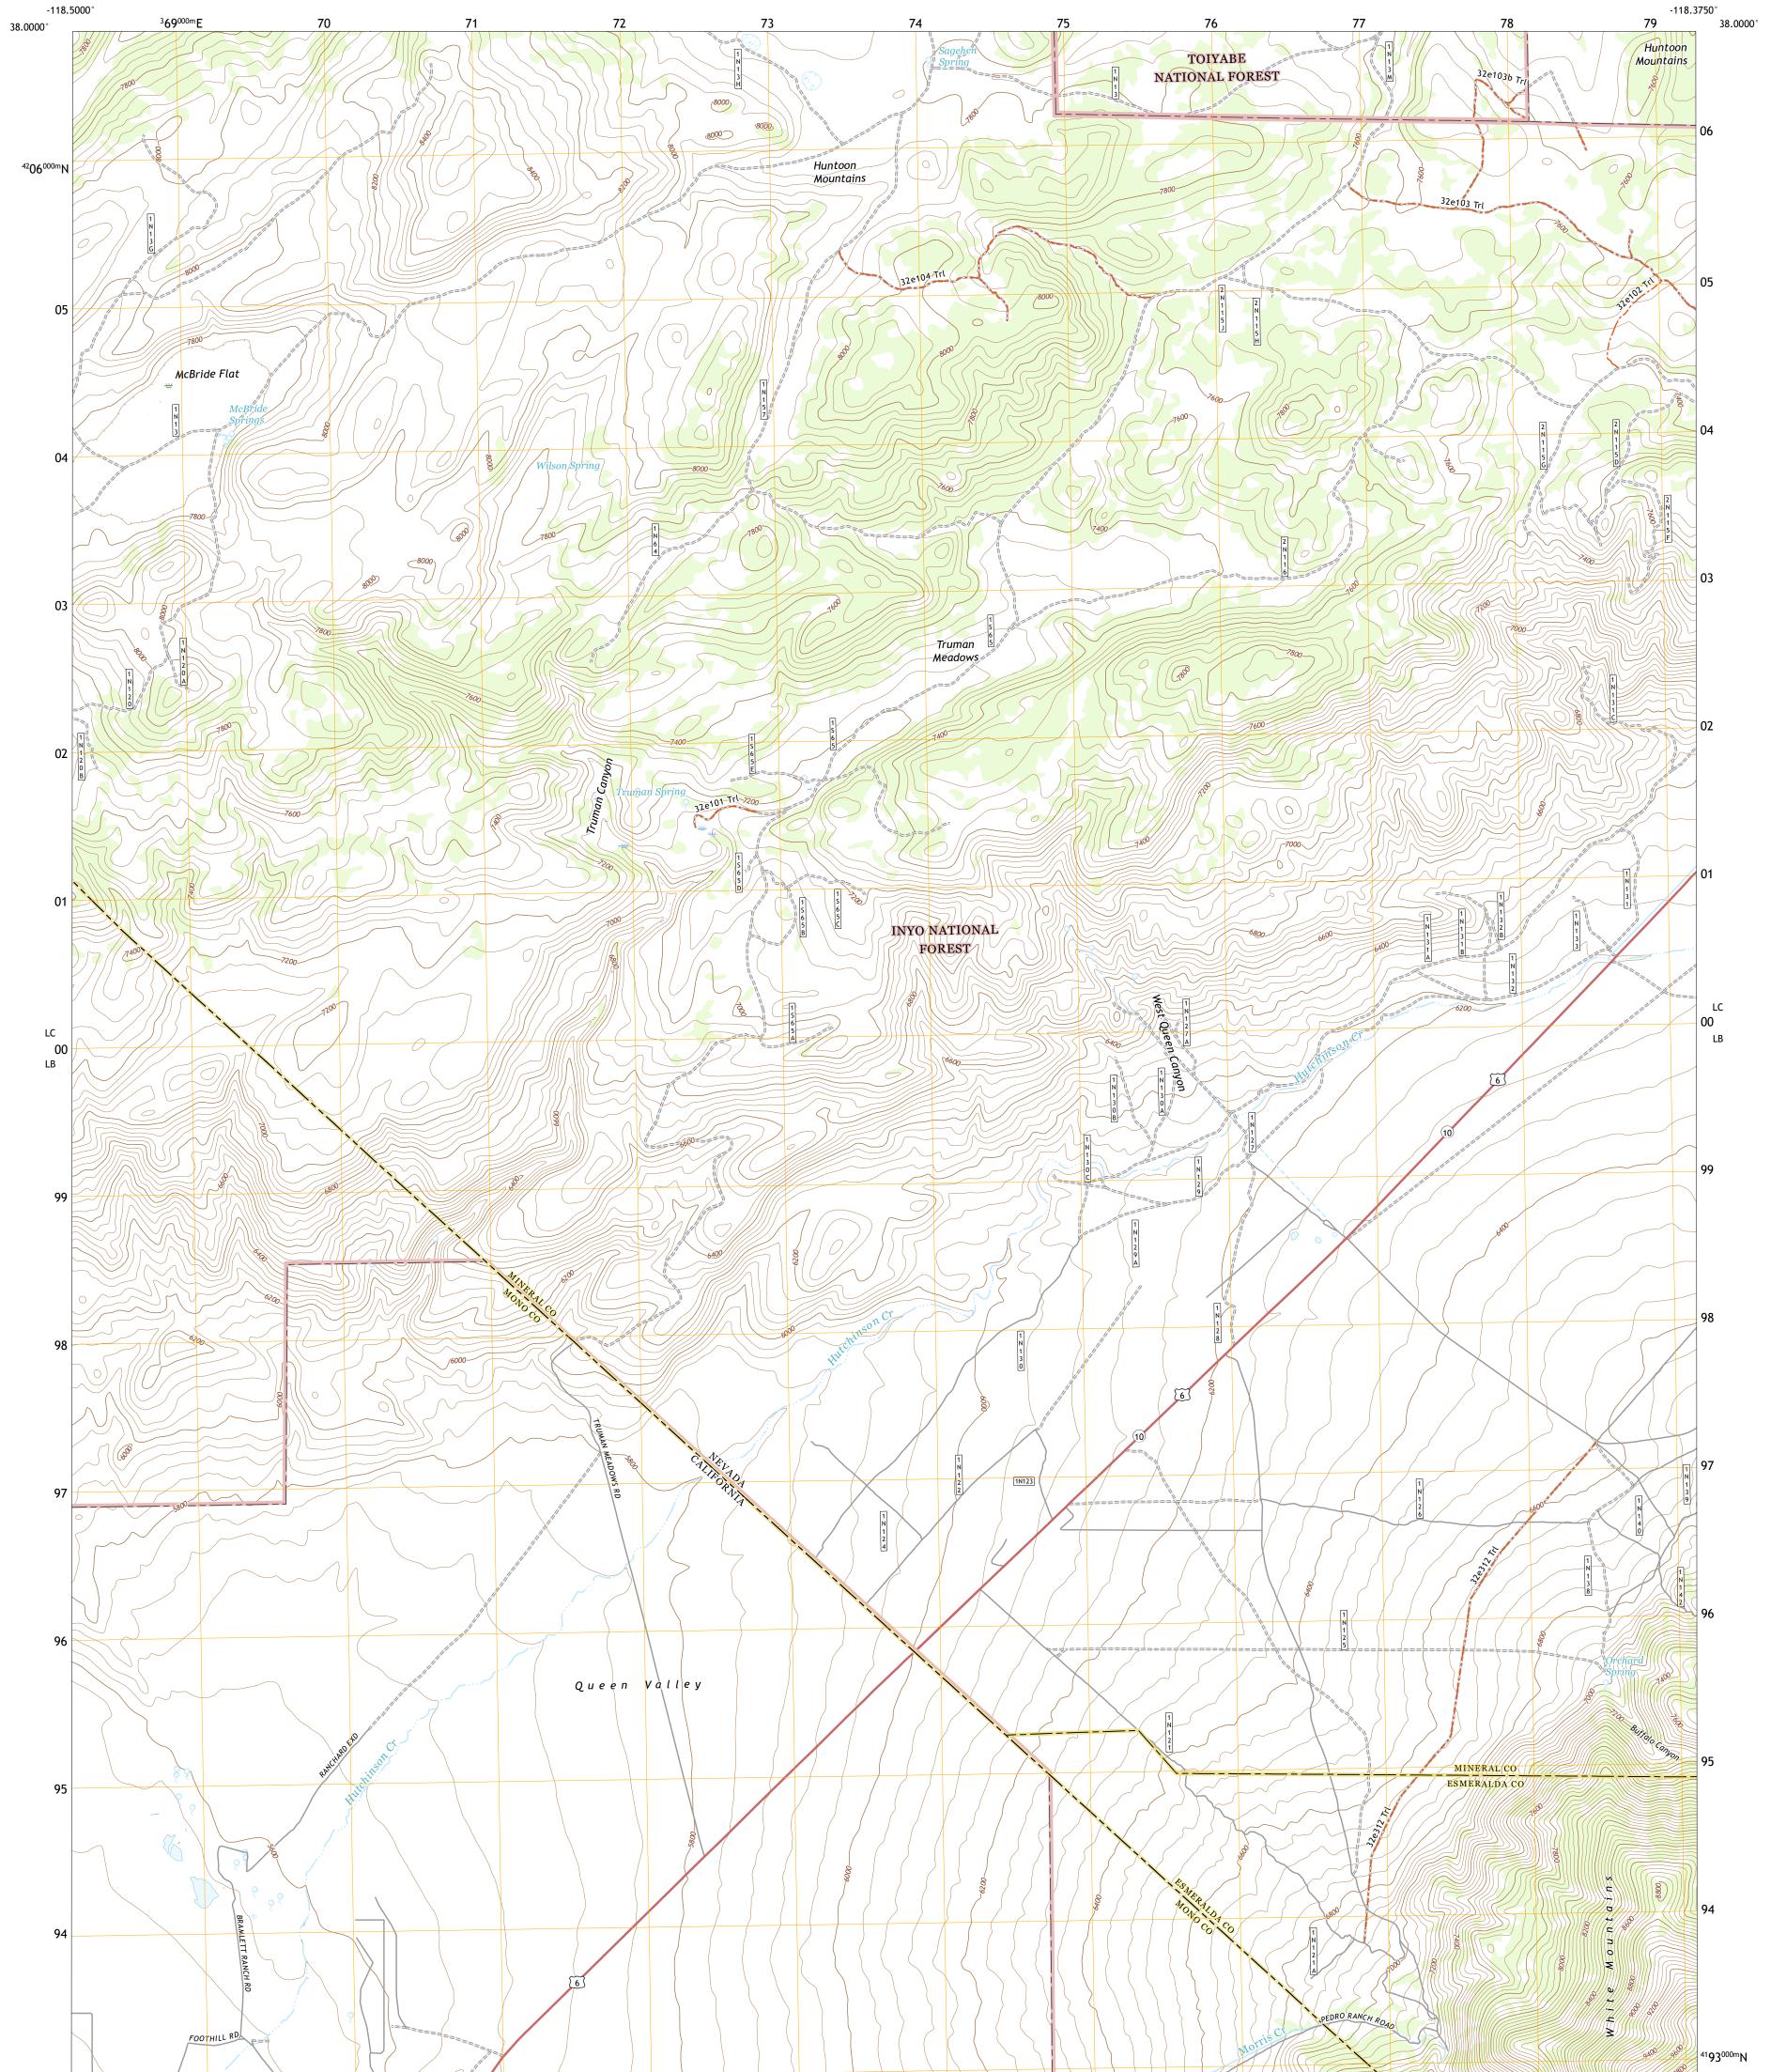

The National Map US Topo

TONEST SEPARCE

TRUMAN MEADOWS QUADRANGLE NEVADA - CALIFORNIA 7.5-MINUTE SERIES

Produced by the United States Geological Survey North American Datum of 1983 (NAD83) World Geodetic System of 1984 (WGS84). Projection and 1 000-meter grid:Universal Transverse Mercator, Zone 115 This map is not a legal document. Boundaries may be generalized for this map scale. Private lands within government reservations may not be shown. Obtain permission before entering private lands.

Check with local Forest Service unit for current travel conditions and restrictions.

TRUMAN MEADOWS, NV, CA

2021