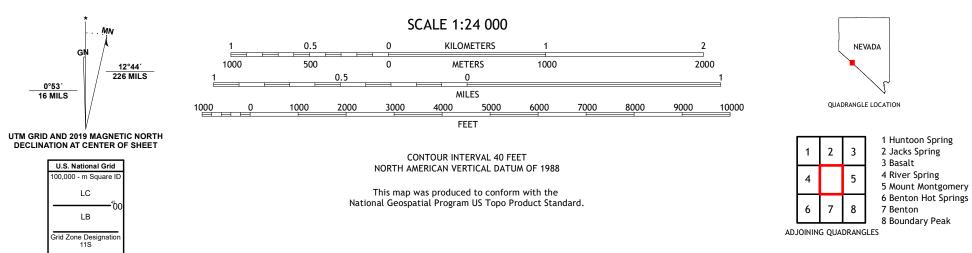

can Datum of 1983 (NAD83) World Geodetic System of 1984 (WGS84). Projection and 1 000-meter grid:Universal Transverse Mercator, Zone 115 This map is not a legal document. Boundaries may be generalized for this map scale. Private lands within government reservations may not be shown. Obtain permission before entering private lands.

Imagery......NAIP, July 2017 - August 2020 Roads......FSTopo Data Roads within US Forest Service Lands.......FSTopo Data with limited Forest Service updates, 2018 - 2018 Names......GNIS, 1980 - 2021 Hydrography.....National Hydrography Dataset, 2002 - 2019 Contours.....National Elevation Dataset, 2001 Boundaries.....Multiple sources; see metadata file 2015 - 2021 Public Land Survey System.......BLM, 2020 - 2020 Wetlands.....FWS National Wetlands Inventory 1983





Check with local Forest Service unit for current travel conditions and restrictions.

TRUMAN MEADOWS, NV, CA

2021