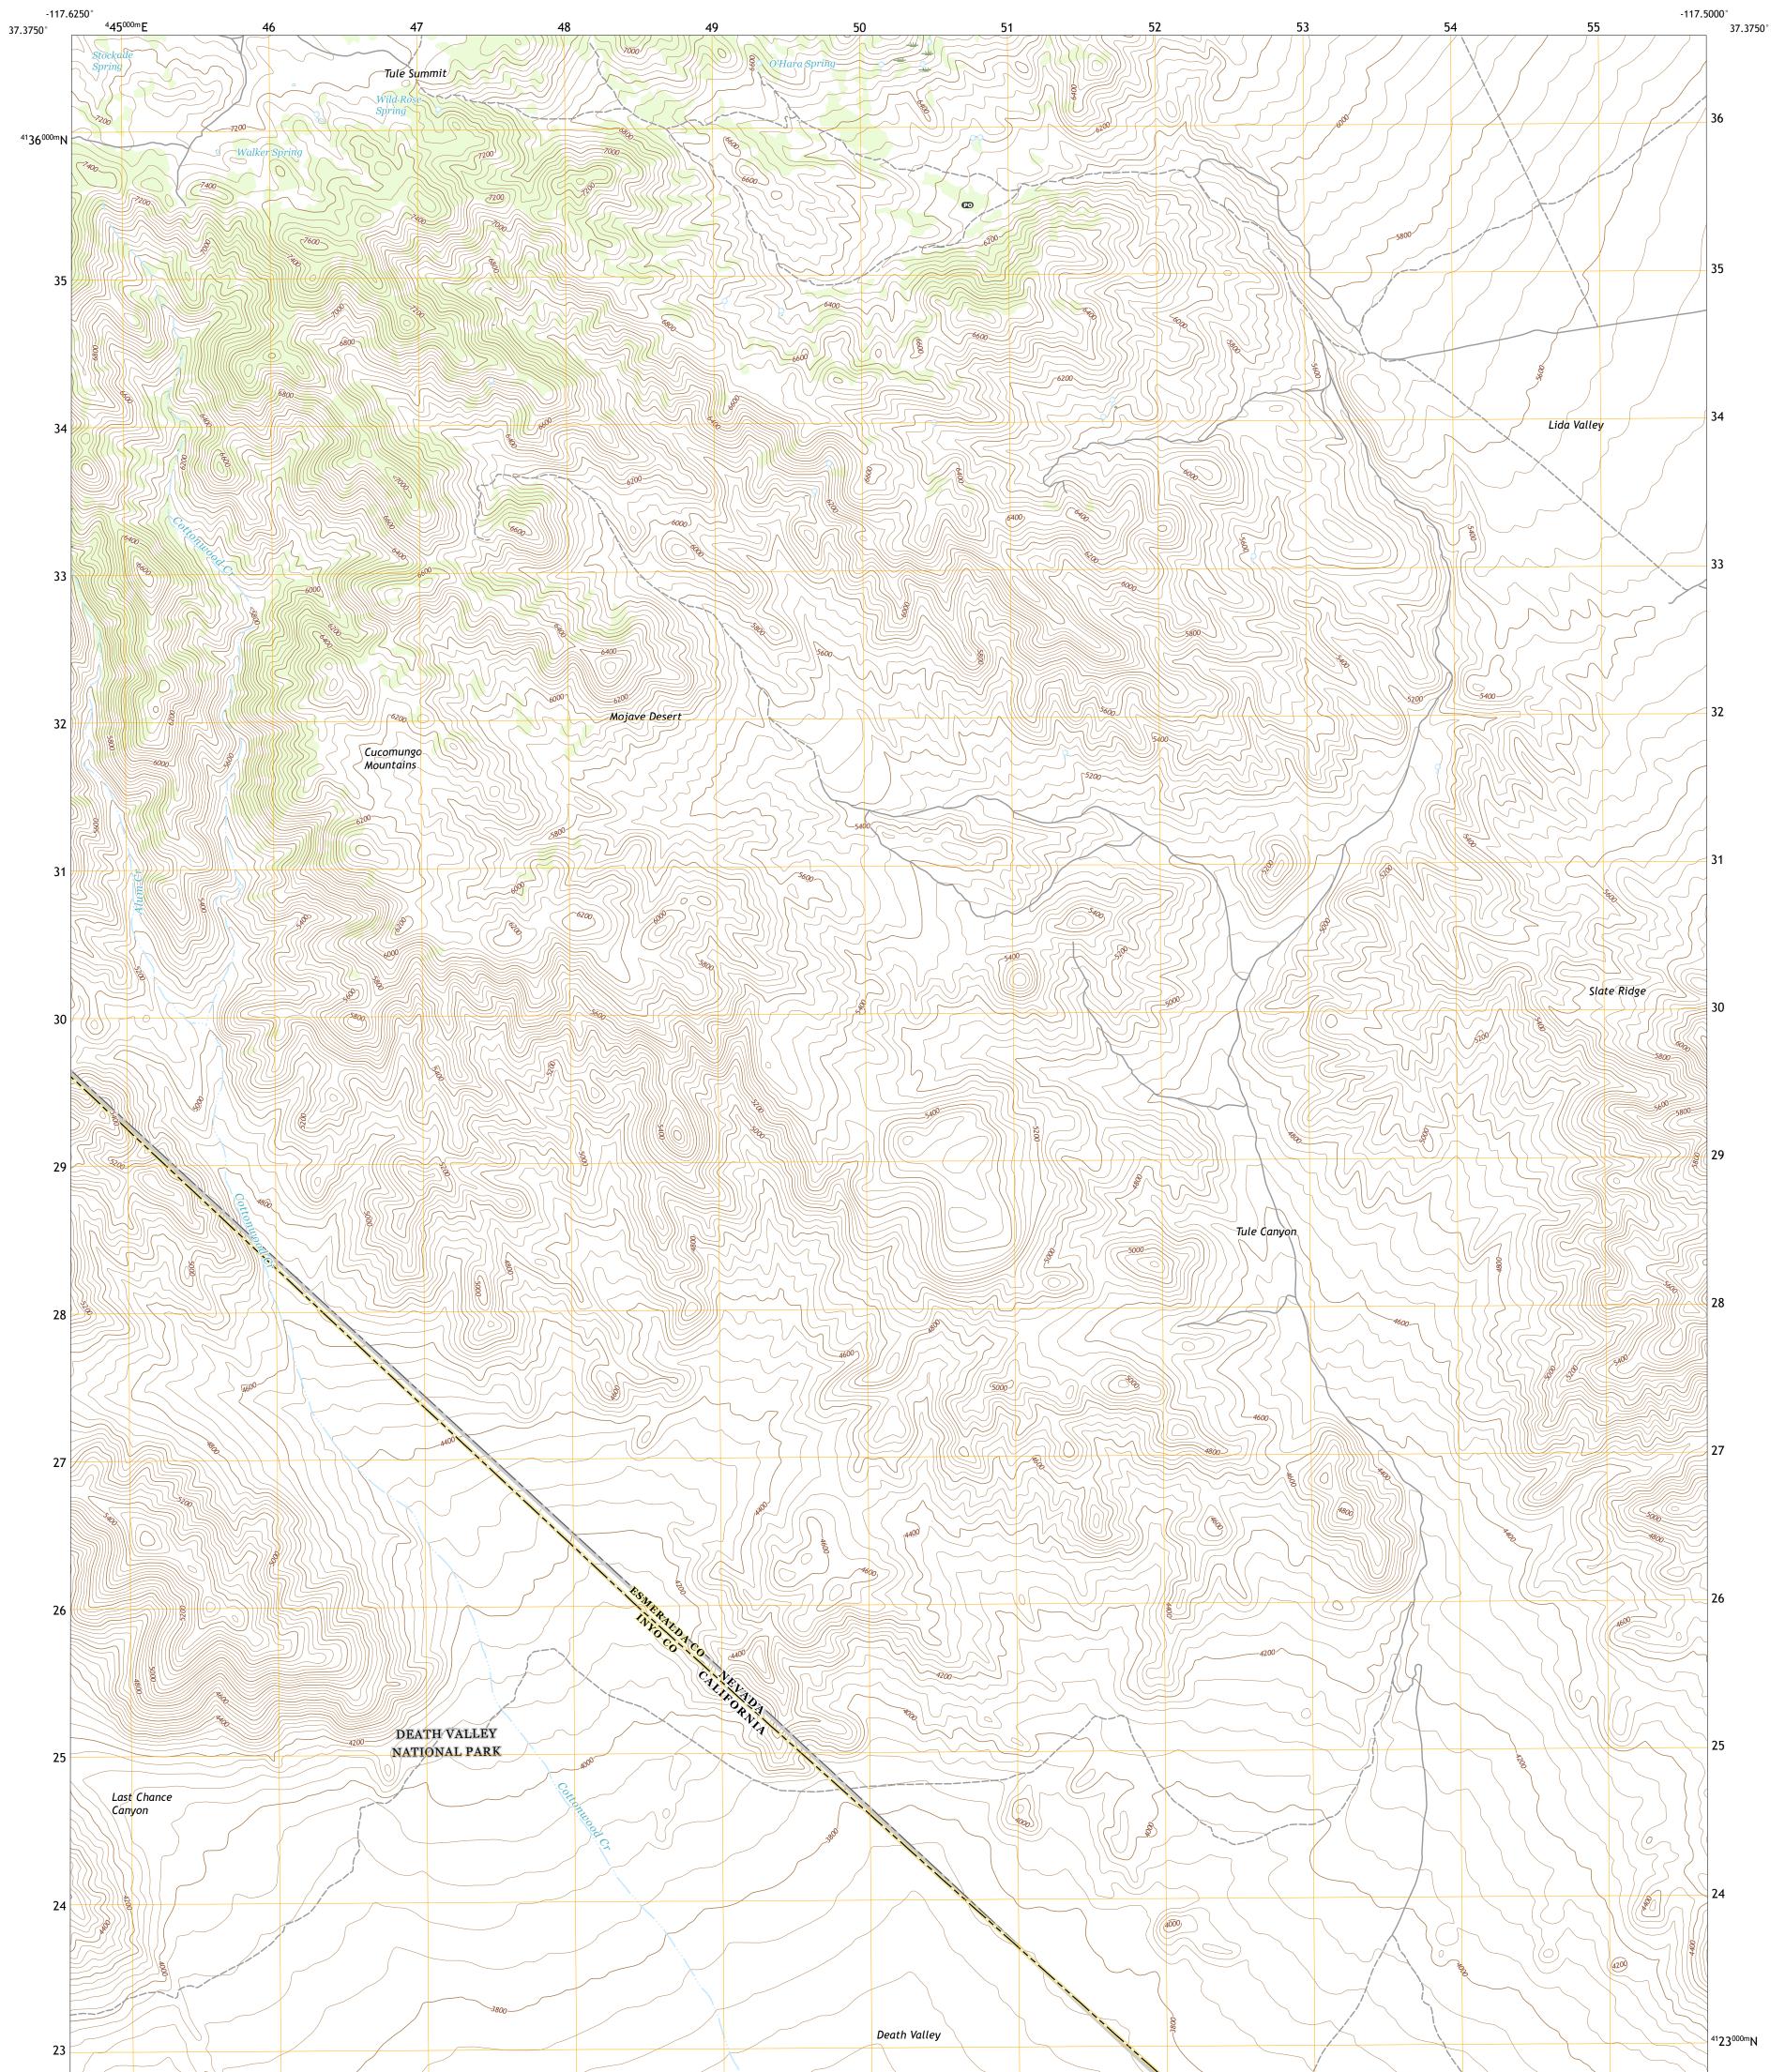

## U.S. DEPARTMENT OF THE INTERIOR U.S. GEOLOGICAL SURVEY

TULE CANYON QUADRANGLE NEVADA - CALIFORNIA 7.5-MINUTE SERIES

Produced by the United States Geological Survey North American Datum of 1983 (NAD83) World Geodetic System of 1984 (WGS84). Projection and 1 000-meter grid:Universal Transverse Mercator, Zone 11S This map is not a legal document. Boundaries may be generalized for this map scale. Private lands within government reservations may not be shown. Obtain permission before entering private lands.