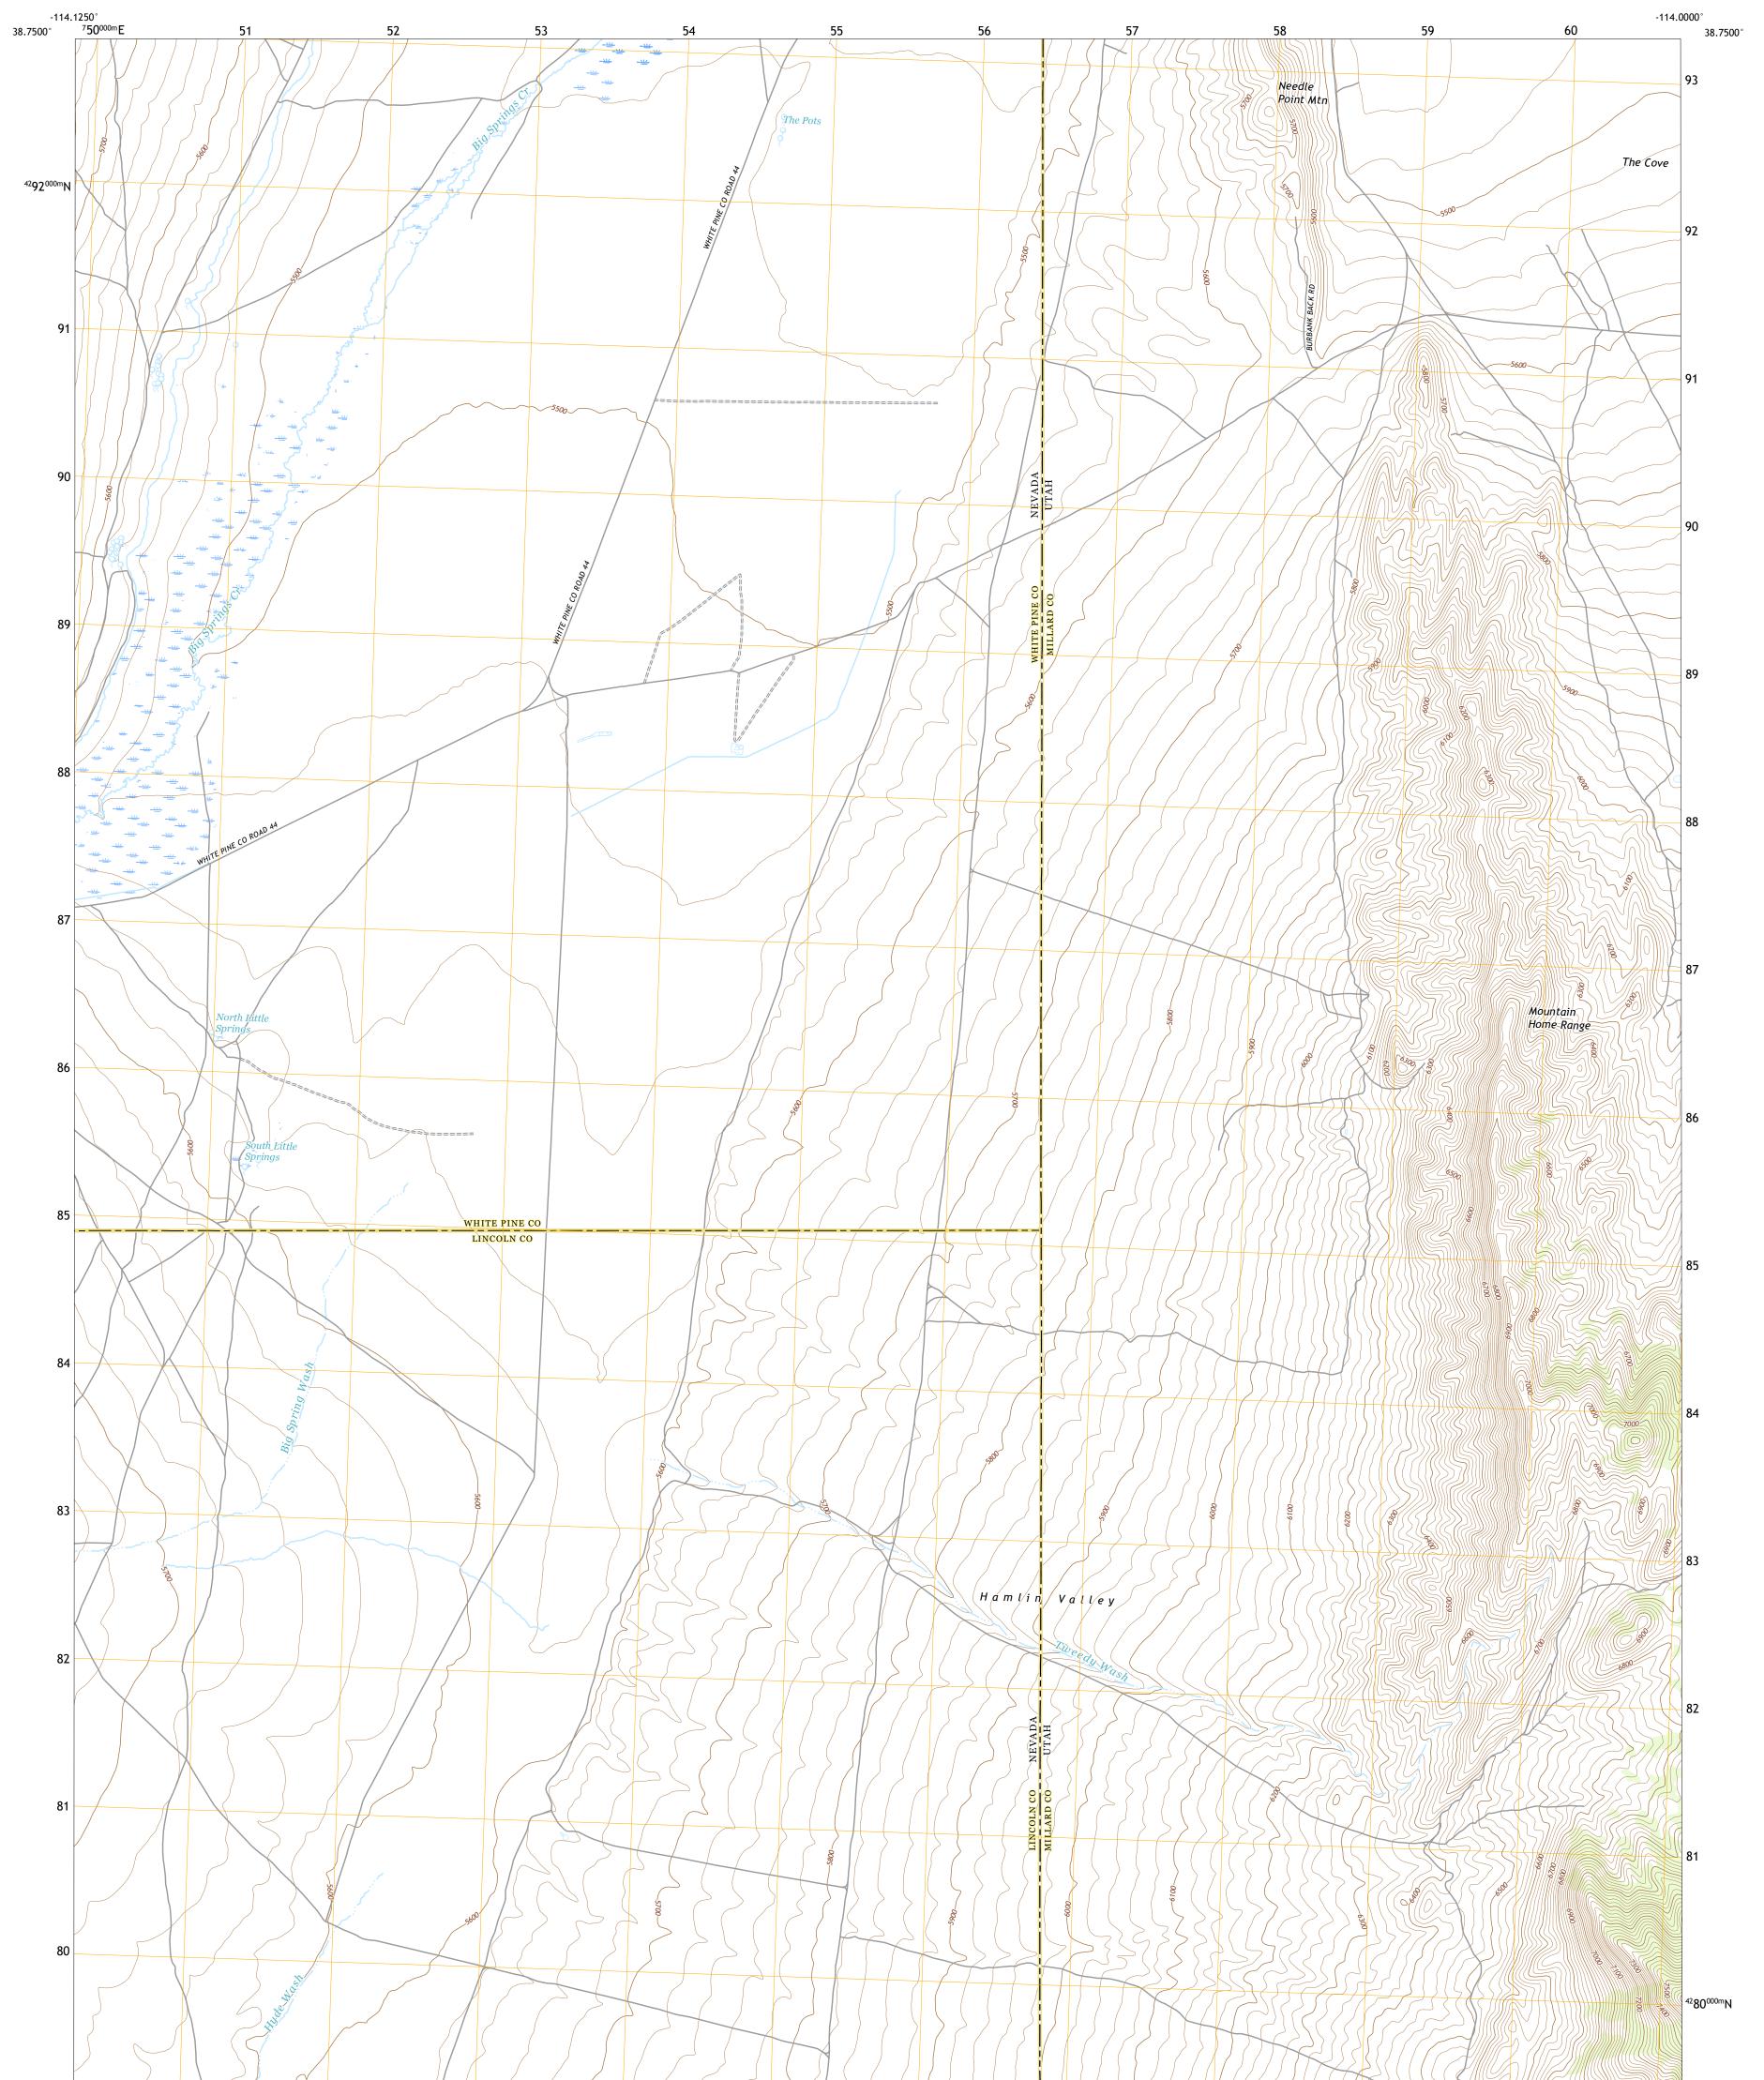

## U.S. DEPARTMENT OF THE INTERIOR U.S. GEOLOGICAL SURVEY

TWEEDY WASH QUADRANGLE NEVADA - UTAH 7.5-MINUTE SERIES

Produced by the United States Geological Survey North American Datum of 1983 (NAD83) World Geodetic System of 1984 (WGS84). Projection and 1 000-meter grid:Universal Transverse Mercator, Zone 11S This map is not a legal document. Boundaries may be generalized for this map scale. Private lands within government reservations may not be shown. Obtain permission before entering private lands.

Imagery......NAIP, June 2017 - August 2018 Roads......GNIS, 1979 - 2020 Hydrography......GNIS, 1979 - 2020 Hydrography......National Hydrography Dataset, 2003 - 2021 Contours.....National Elevation Dataset, 2003 Boundaries......Multiple sources; see metadata file 2019 - 2021 Public Land Survey System......BLM, 2019 - 2020 Wetlands......FWS National Wetlands Inventory 1980 - 2013