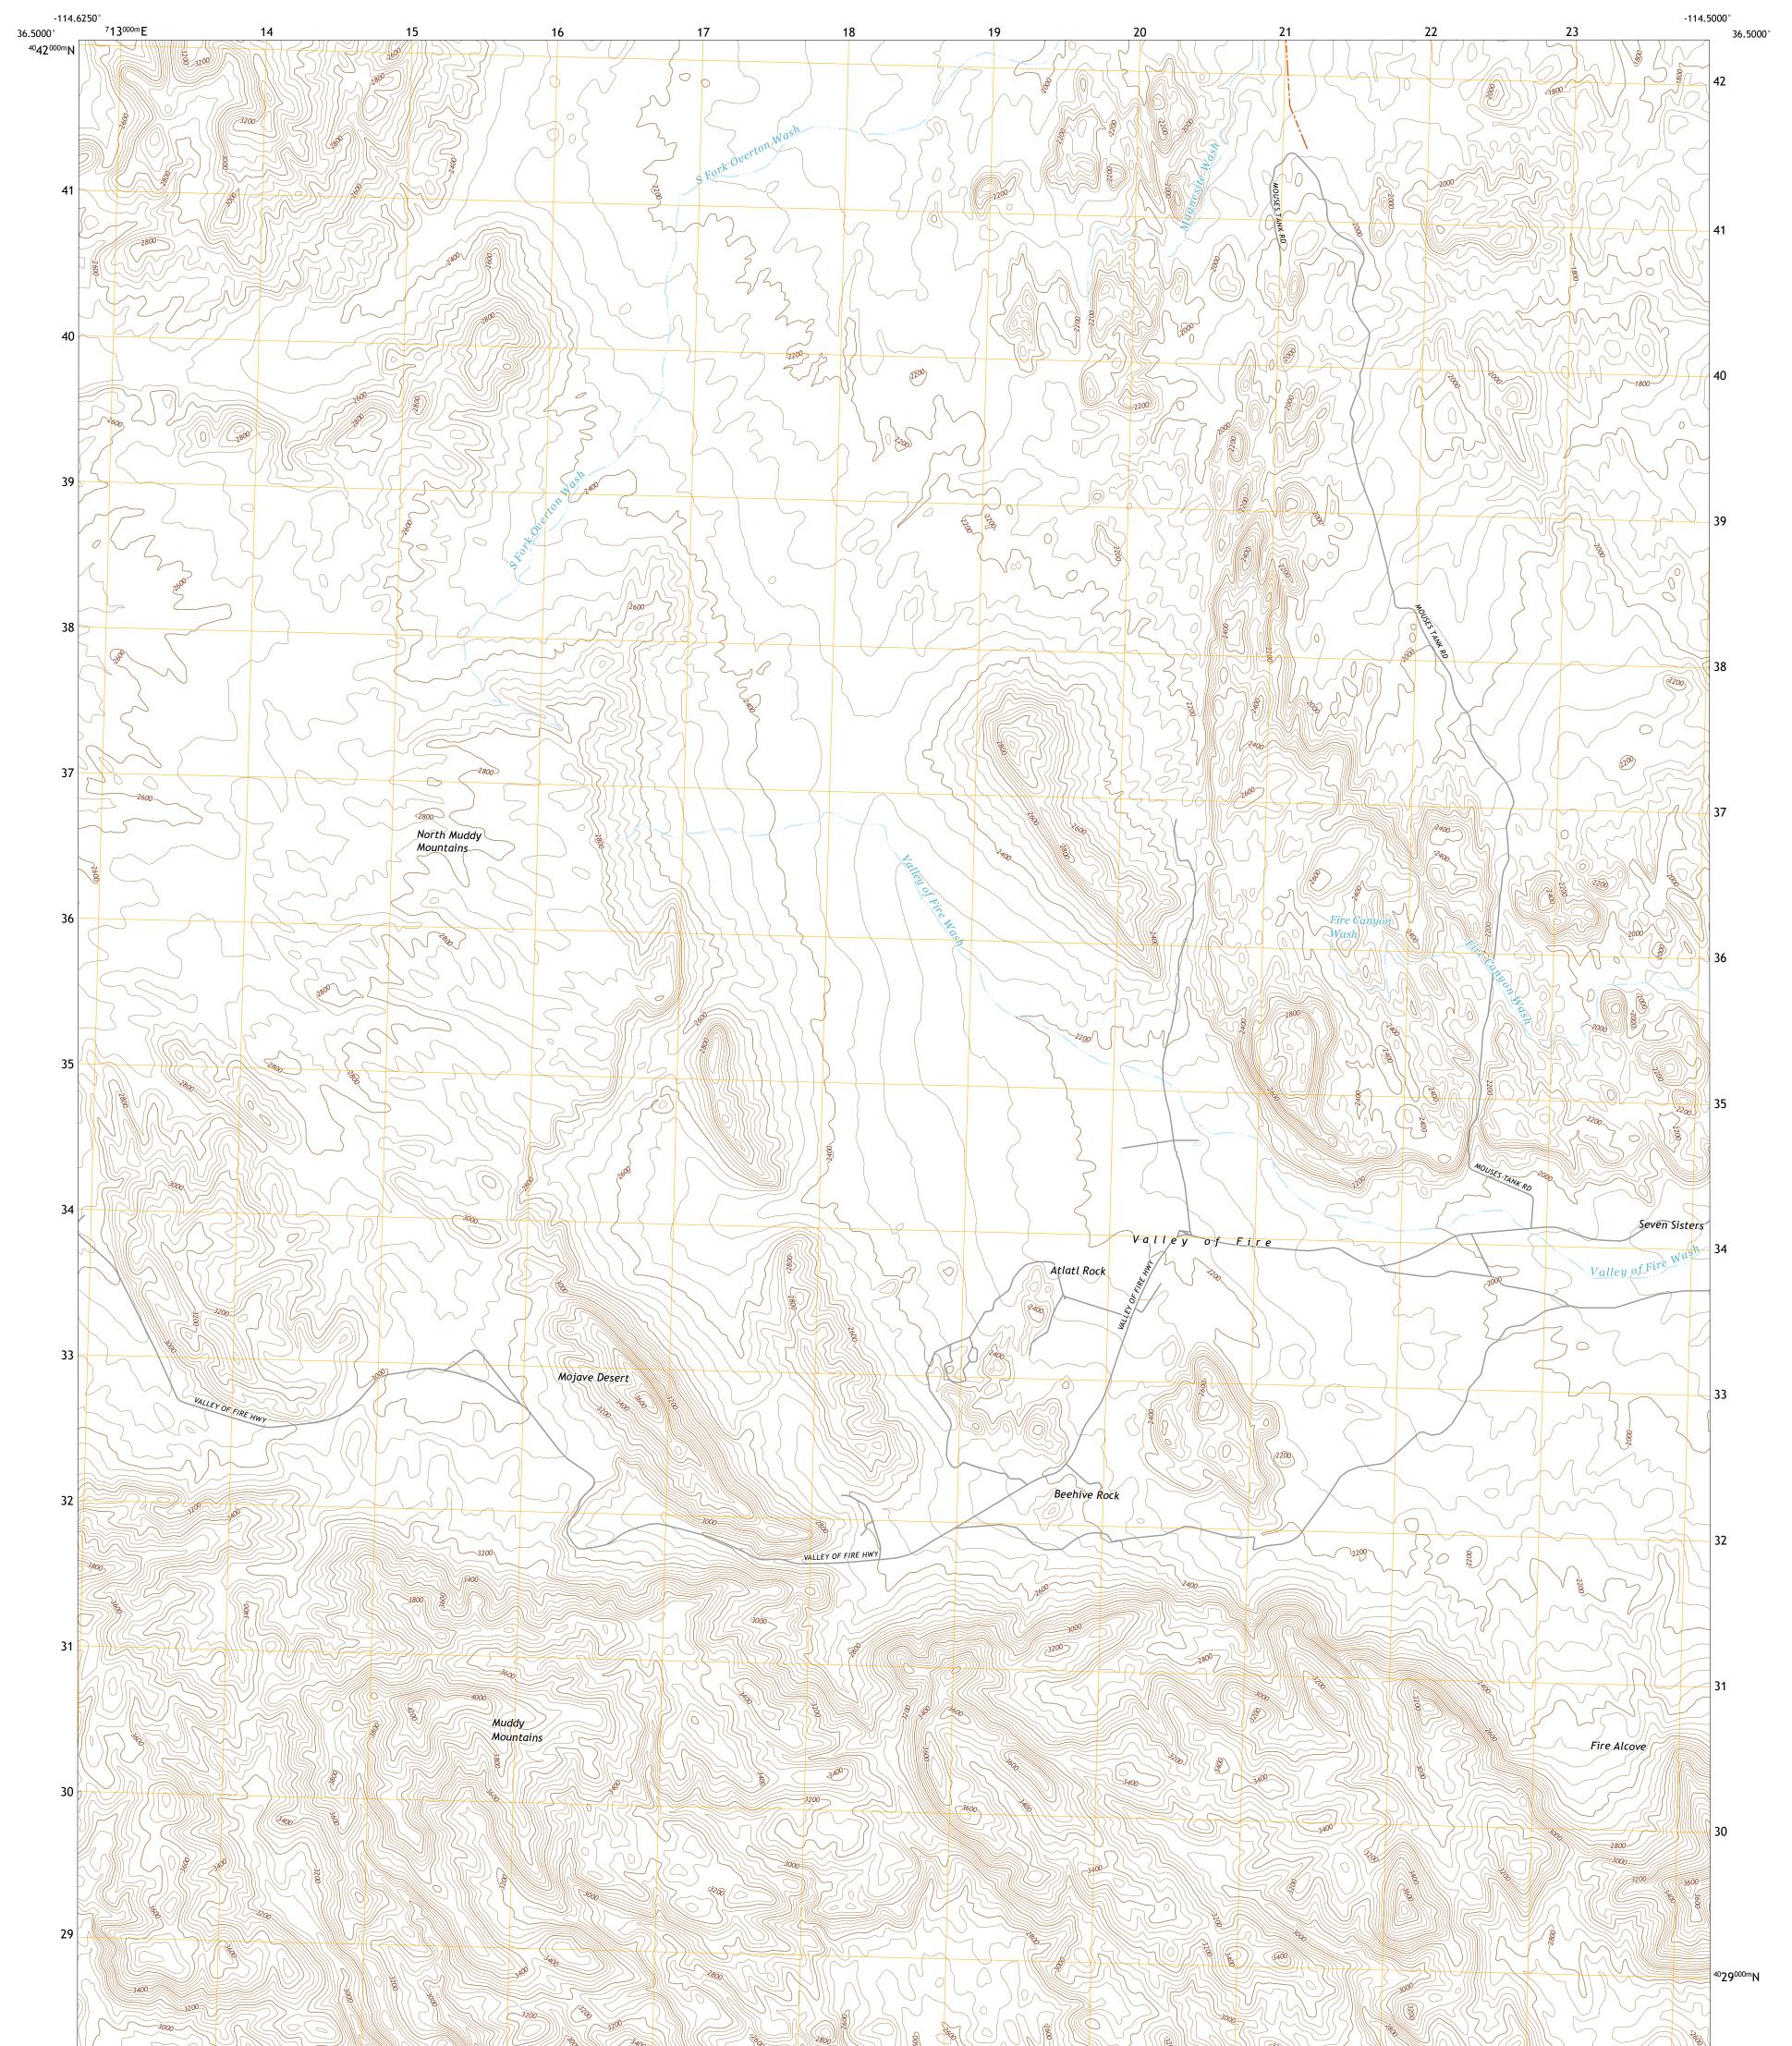

## U.S. DEPARTMENT OF THE INTERIOR U.S. GEOLOGICAL SURVEY

## VALLEY OF FIRE WEST QUADRANGLE NEVADA - CLARK COUNTY 7.5-MINUTE SERIES

Produced by the United States Geological Survey North American Datum of 1983 (NAD83) World Geodetic System of 1984 (WGS84). Projection and 1 000-meter grid:Universal Transverse Mercator, Zone 11S This map is not a legal document. Boundaries may be generalized for this map scale. Private lands within government reservations may not be shown. Obtain permission before entering private lands.

Imagery......NAIP, June 2017 - November 2017 Roads......GNIS, 1980 - 2021 Hydrography......GNIS, 1980 - 2021 Hydrography......National Hydrography Dataset, 2004 - 2020 Contours.....National Elevation Dataset, 2001 Boundaries......Multiple sources; see metadata file 2019 - 2021 Public Land Survey System......BLM, 2020 Wetlands.....BLM, 2020