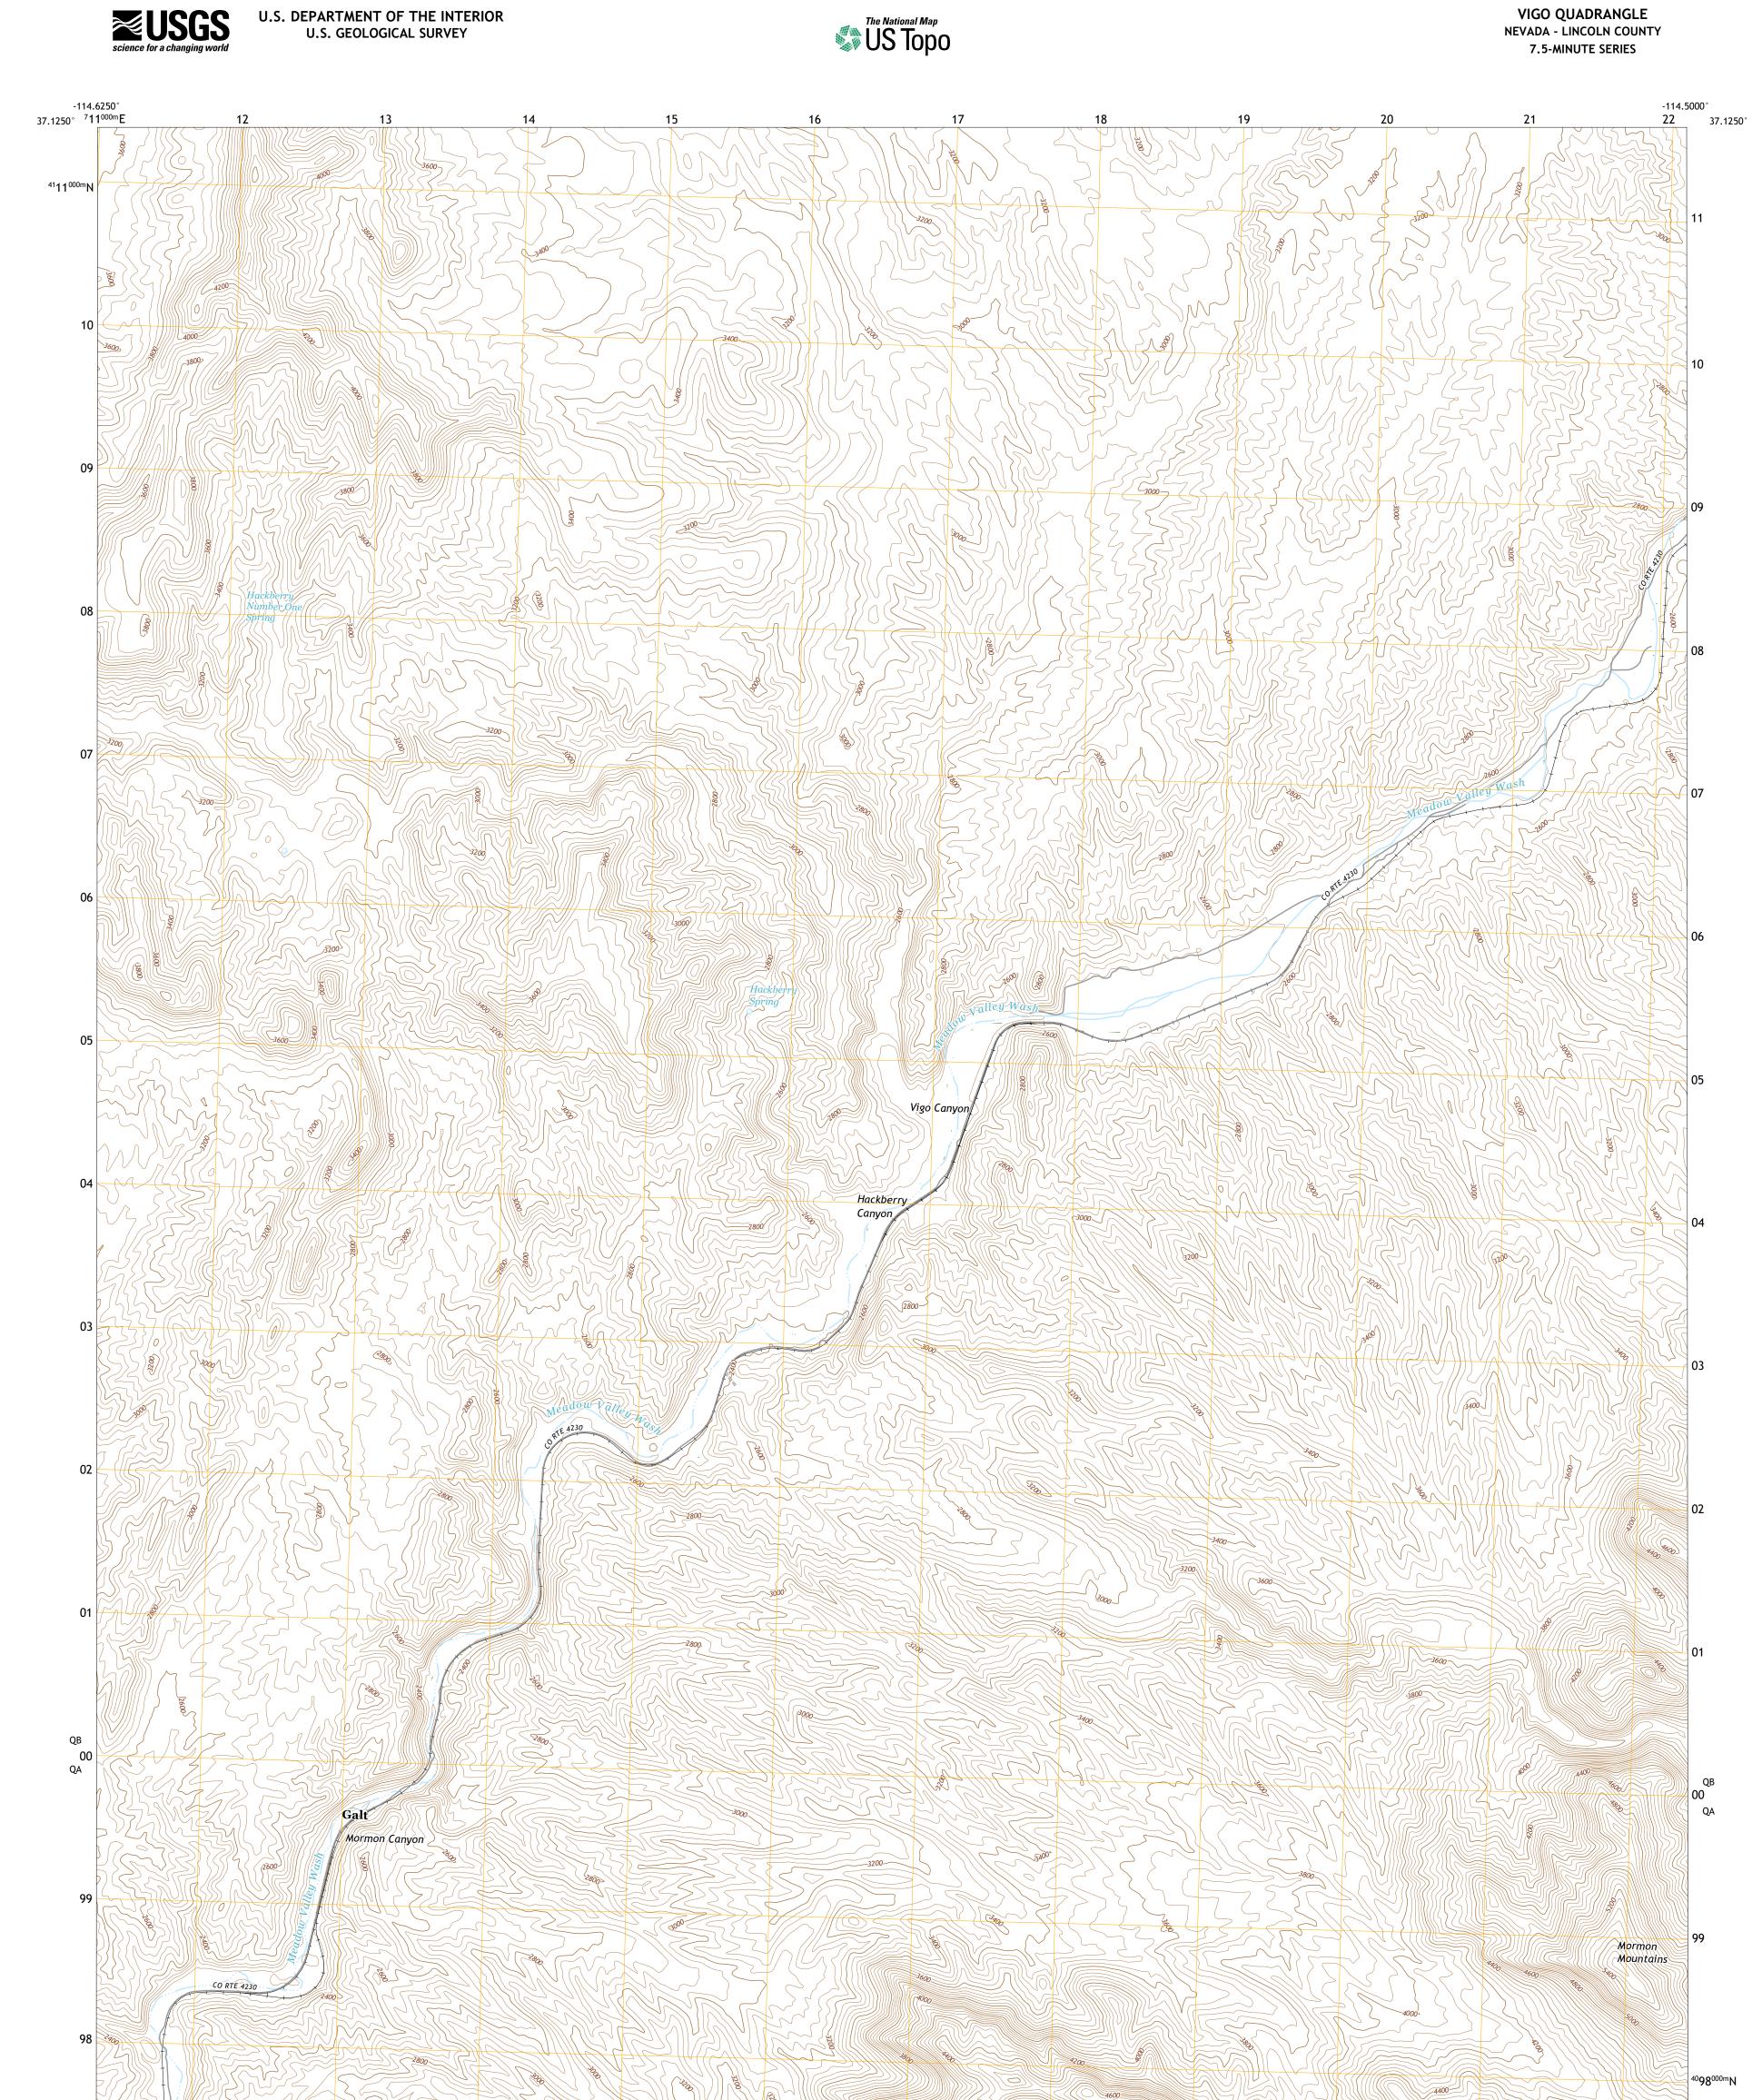

**Produced by the United States Geological Survey** North American Datum of 1983 (NAD83) World Geodetic System of 1984 (WGS84). Projection and 1 000-meter grid:Universal Transverse Mercator, Zone 11S This map is not a legal document. Boundaries may be generalized for this map scale. Private lands within government reservations may not be shown. Obtain permission before entering private lands.

Imagery......NAIP, July 2017 - November 2017 Roads......GNIS, 1980 - 2018 Names......GNIS, 1980 - 2011 Hydrography......GNIS, 1980 - 2011 Hydrography Dataset, 2007 - 2020 Contours.....National Hydrography Dataset, 2007 - 2020 Boundaries.....Multiple sources; see metadata file 2019 - 2021 Public Land Survey System......BLM, 2020 Wetlands......BLM, 2020