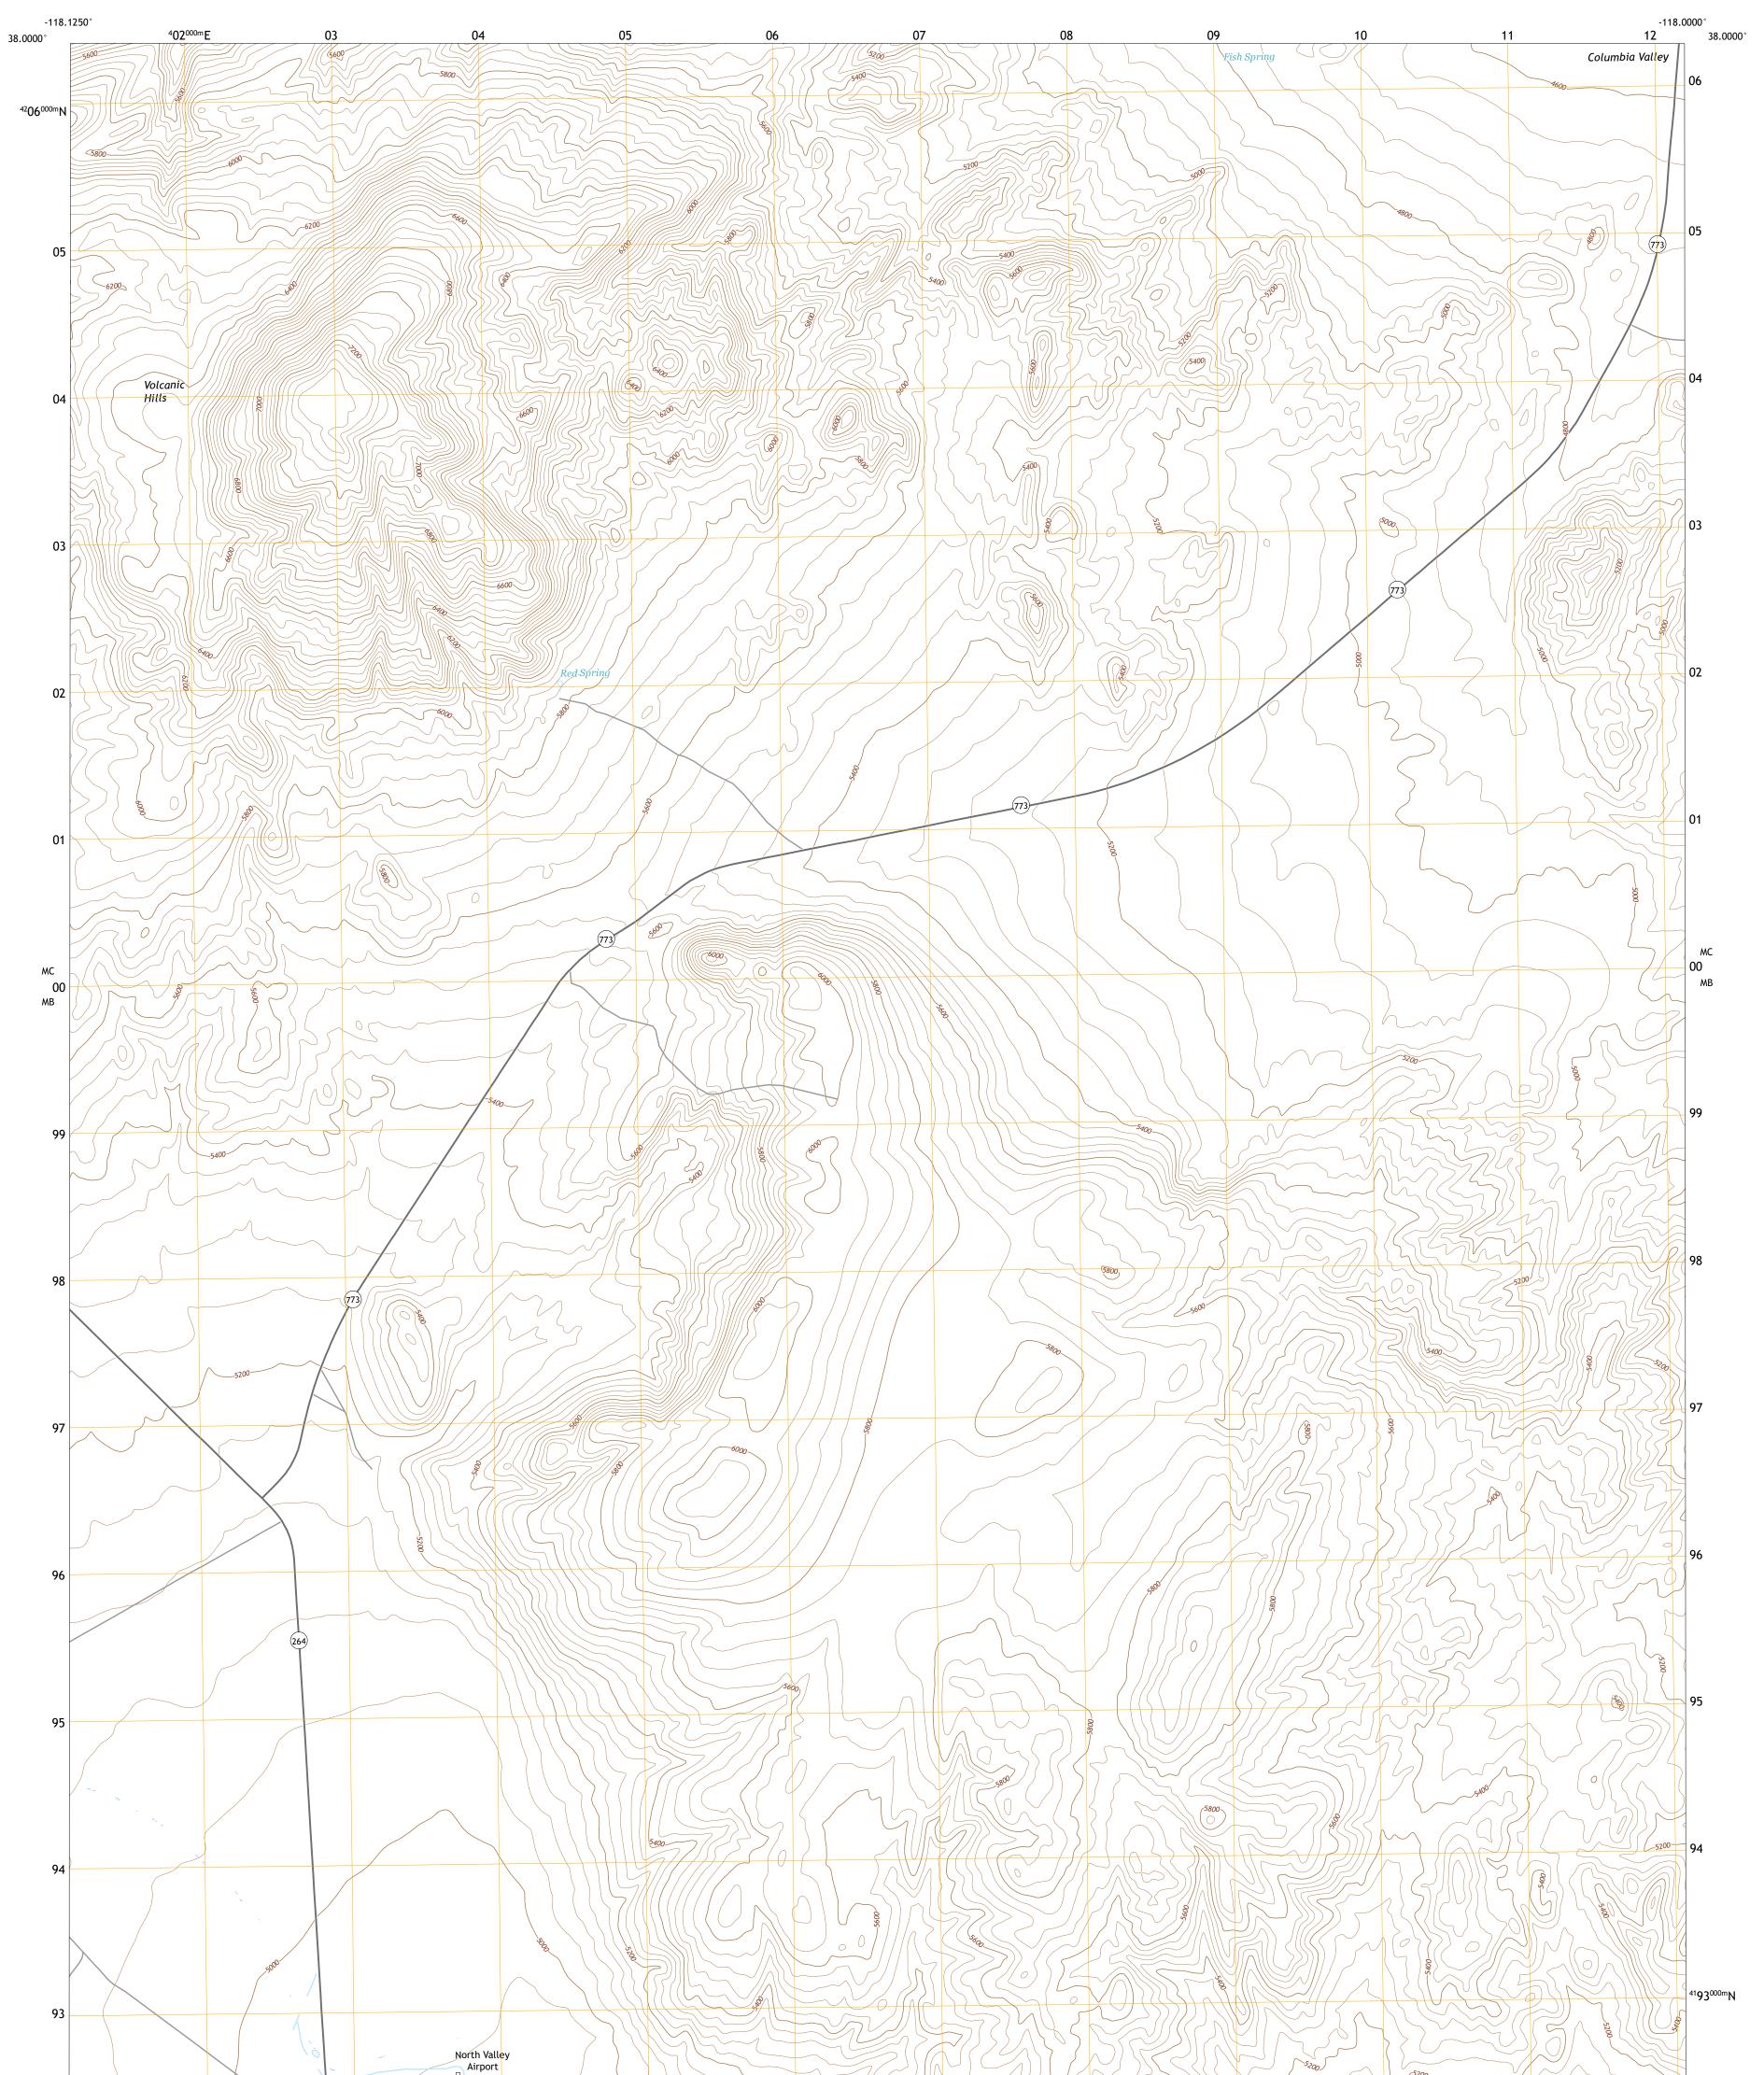

## The National Map US Topo

VOLCANIC HILLS EAST QUADRANGLE NEVADA - ESMERALDA COUNTY 7.5-MINUTE SERIES

**Produced by the United States Geological Survey** North American Datum of 1983 (NAD83) World Geodetic System of 1984 (WGS84). Projection and 1 000-meter grid:Universal Transverse Mercator, Zone 11S This map is not a legal document. Boundaries may be generalized for this map scale. Private lands within government reservations may not be shown. Obtain permission before entering private lands.

Imagery......NAIP, June 2017 - November 2017 Roads......GNIS, 1980 - 2018 Names......GNIS, 1980 - 2011 Hydrography......GNIS, 1980 - 2011 Contours.....National Hydrography Dataset, 2002 - 2019 Contours.....National Elevation Dataset, 2003 Boundaries.....Multiple sources; see metadata file 2019 - 2021 Public Land Survey System......BLM, 2020 Wetlands......BLM, 2013