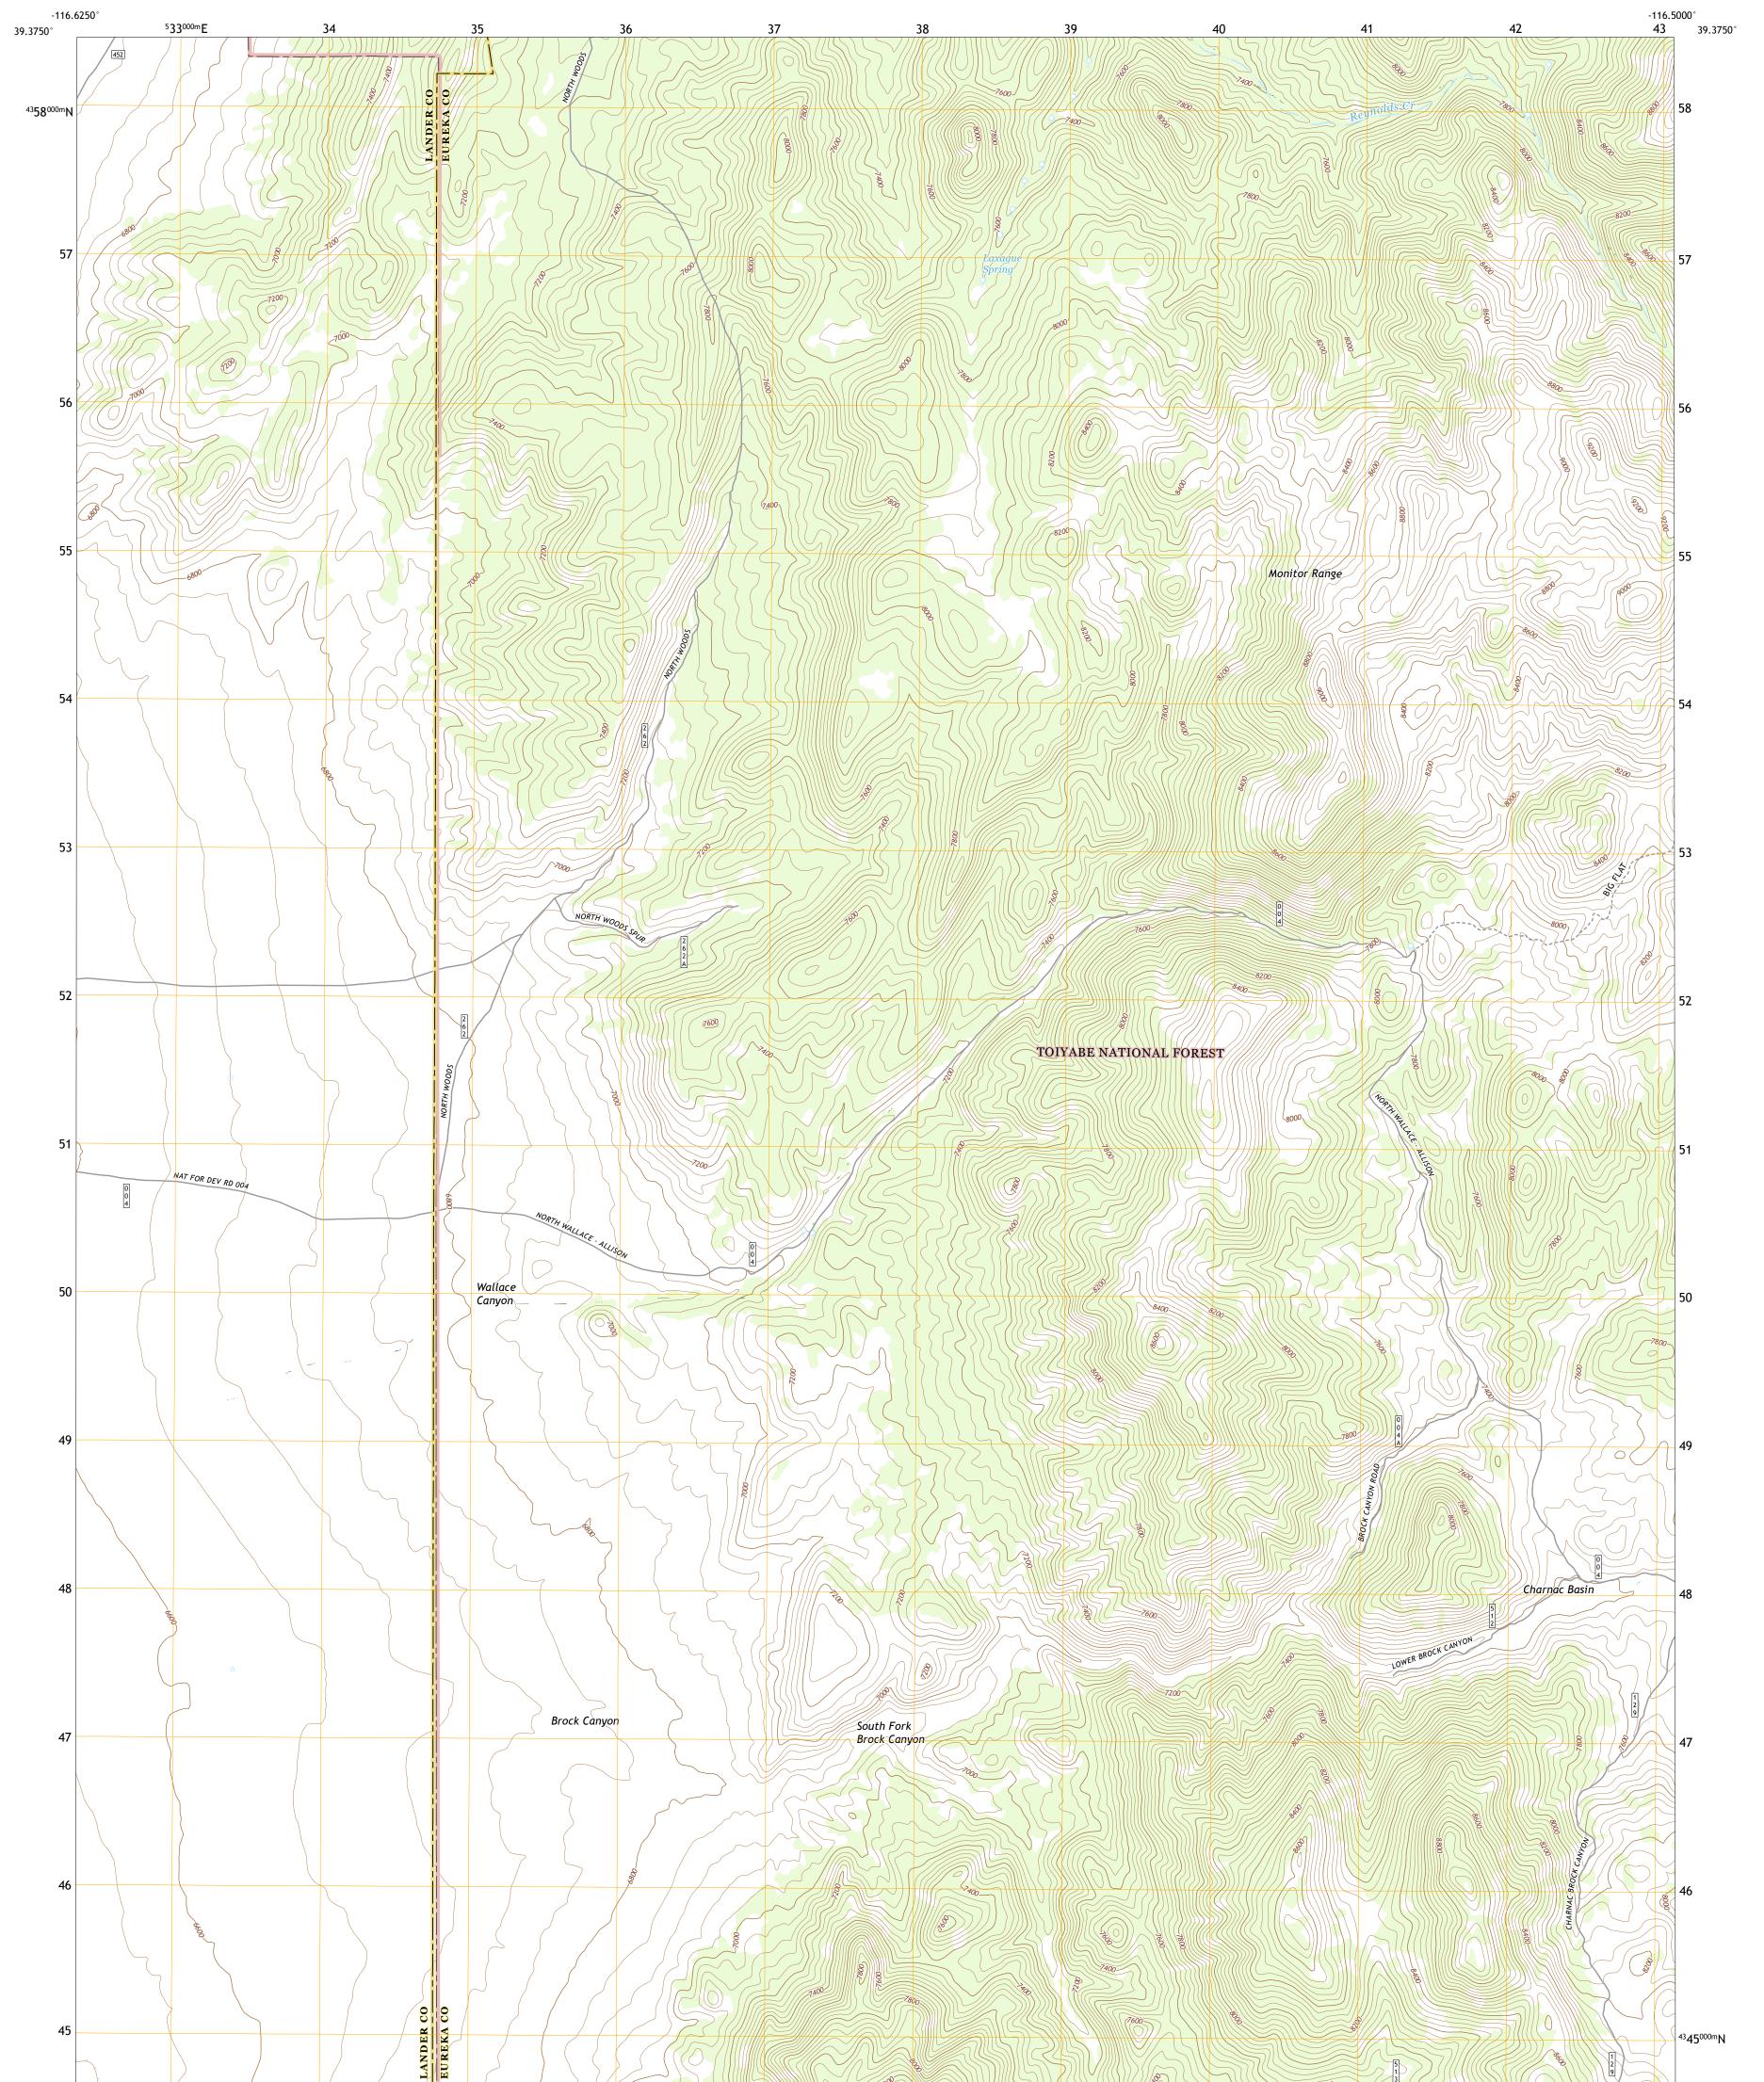

## U.S. DEPARTMENT OF THE INTERIOR U.S. GEOLOGICAL SURVEY

USSEST SEPARCE USSEST

WALLACE CANYON QUADRANGLE NEVADA 7.5-MINUTE SERIES

**Produced by the United States Geological Survey** North American Datum of 1983 (NAD83) World Geodetic System of 1984 (WGS84). Projection and 1 000-meter grid:Universal Transverse Mercator, Zone 11S This map is not a legal document. Boundaries may be generalized for this map scale. Private lands within government reservations may not be shown. Obtain permission before entering private lands.