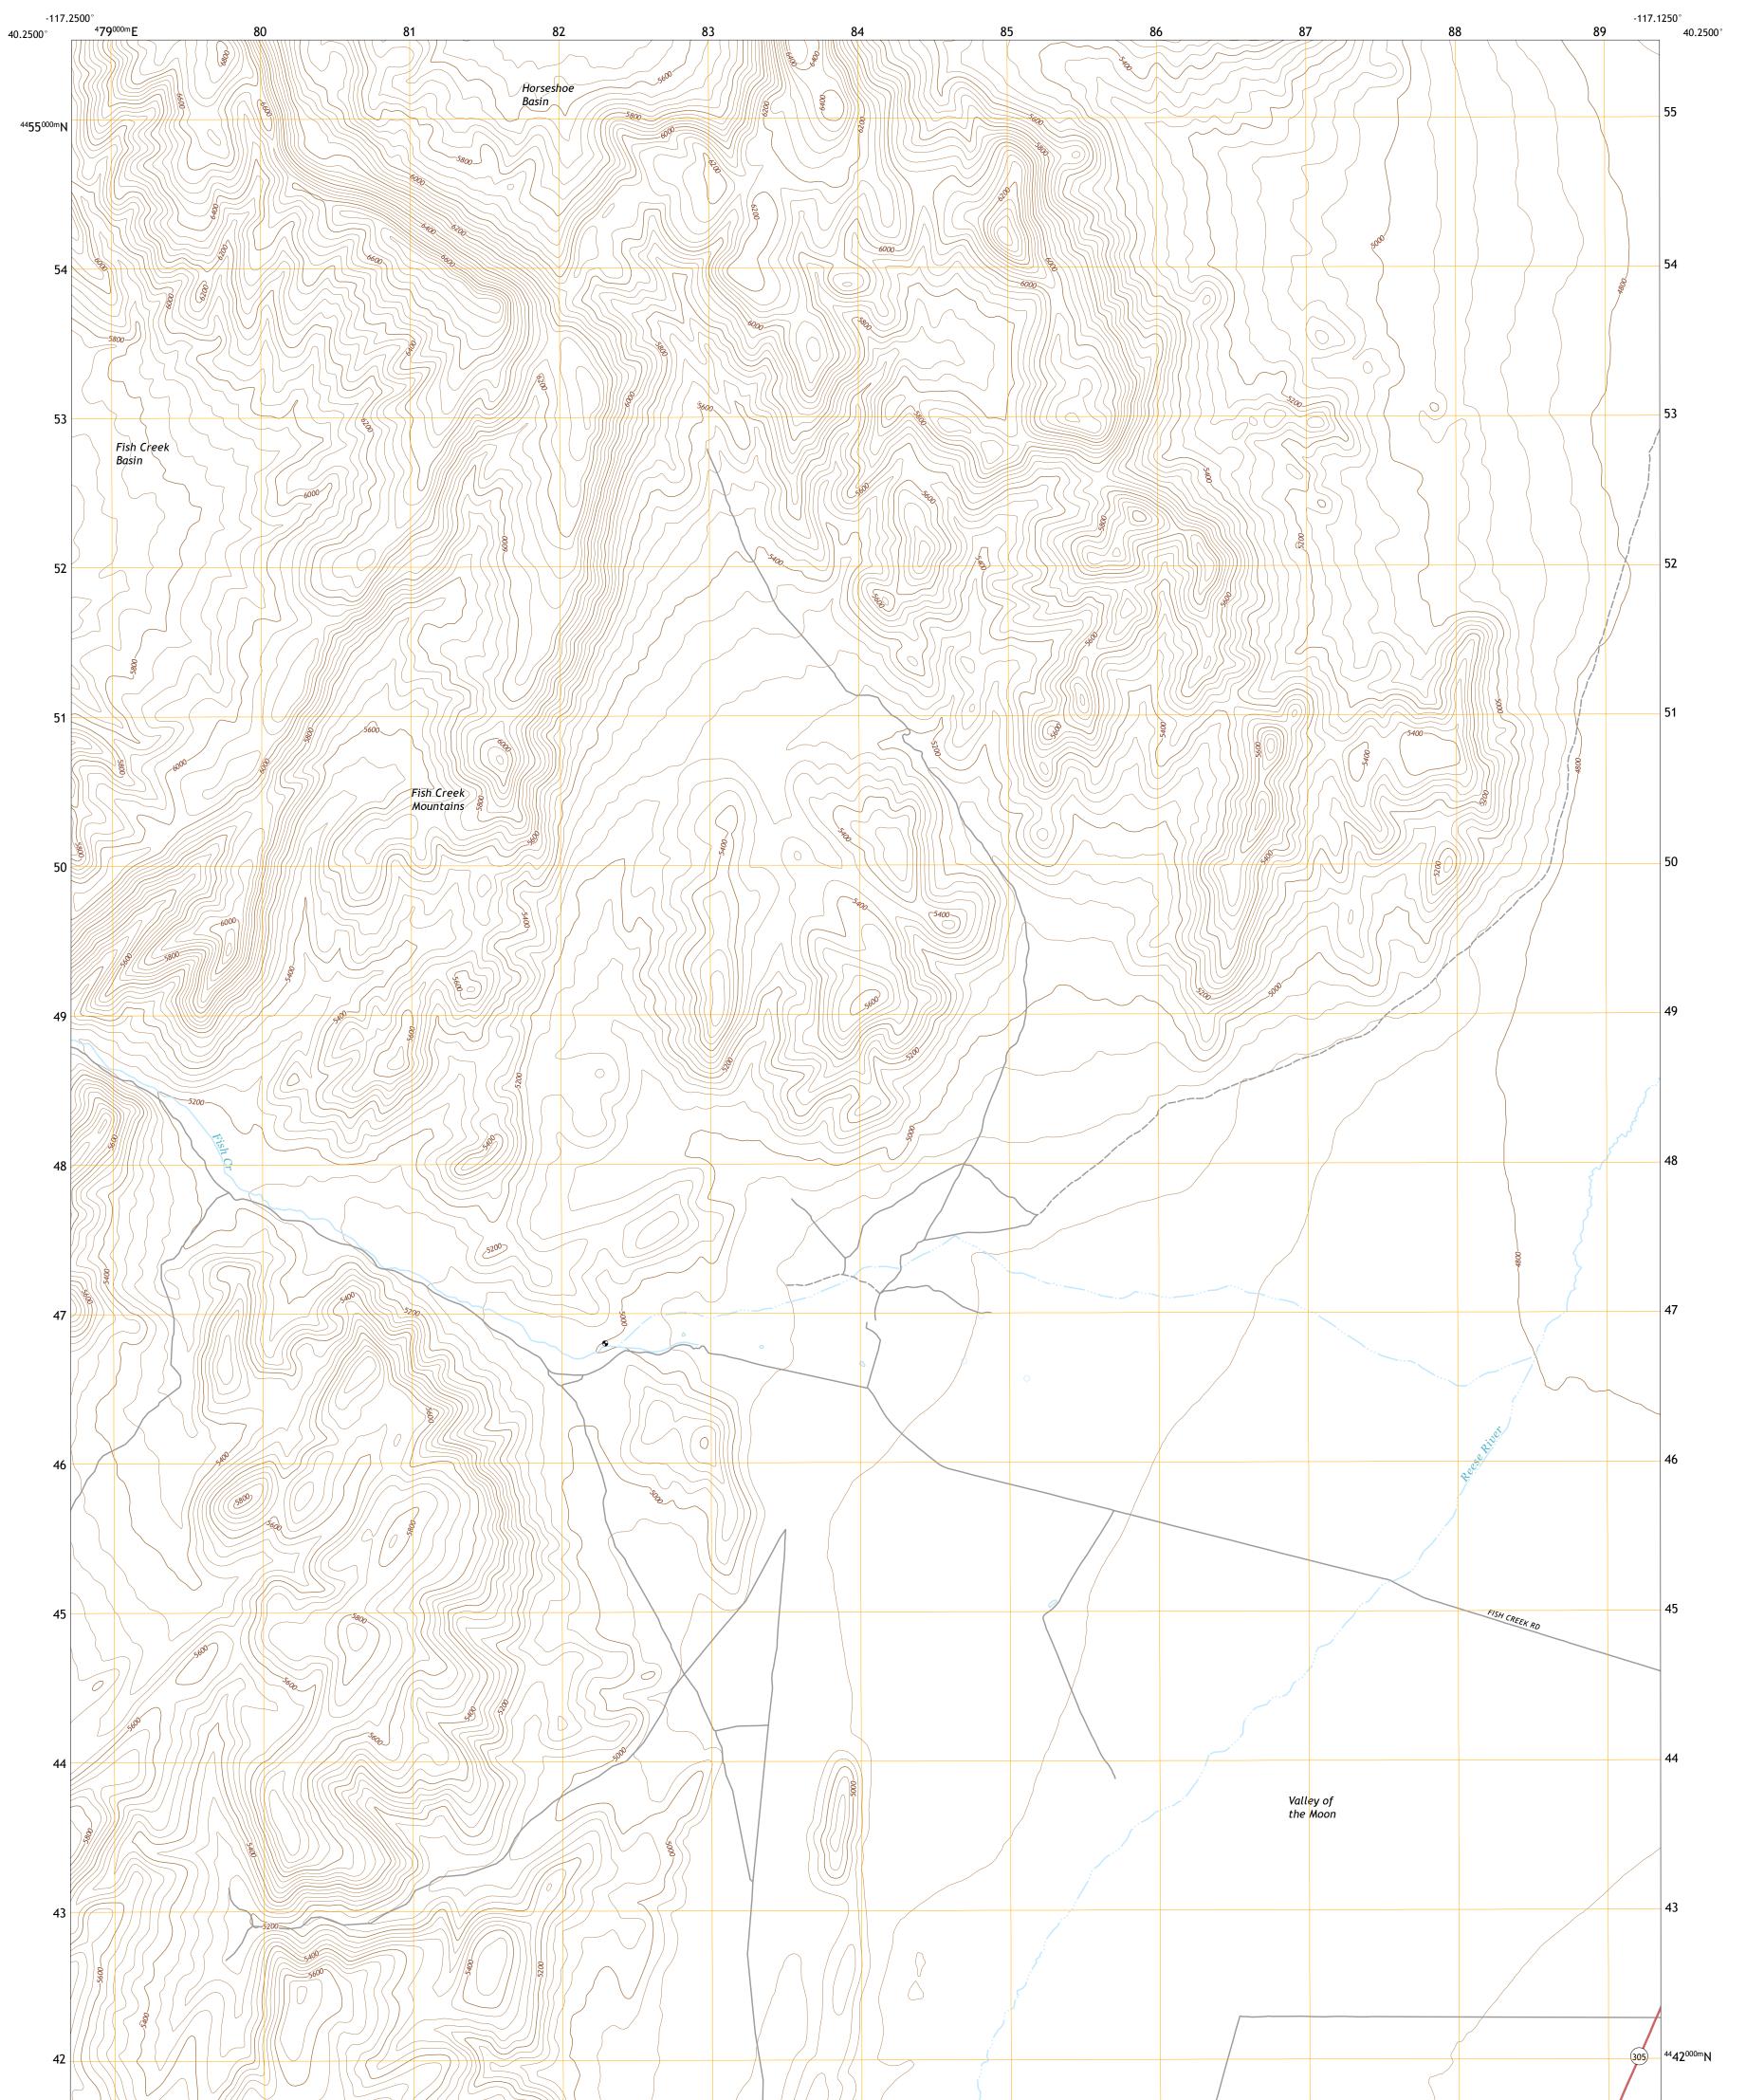

## U.S. DEPARTMENT OF THE INTERIOR U.S. GEOLOGICAL SURVEY

WATTS QUADRANGLE NEVADA - LANDER COUNTY 7.5-MINUTE SERIES

Produced by the United States Geological Survey North American Datum of 1983 (NAD83) World Geodetic System of 1984 (WGS84). Projection and 1 000-meter grid:Universal Transverse Mercator, Zone 11T This map is not a legal document. Boundaries may be generalized for this map scale. Private lands within government reservations may not be shown. Obtain permission before entering private lands.

Imagery......NAIP, July 2015 - September 2015 Roads......U.S. Census Bureau, 2018 Names......GNIS, 1980 - 1990 Hydrography......National Hydrography Dataset, 2004 Contours.....National Elevation Dataset, 1999 Boundaries.....Multiple sources; see metadata file 2016 - 2017 Public Land Survey System......BLM, 2018 Wetlands......BWS National Wetlands Inventory 1980 - 1986