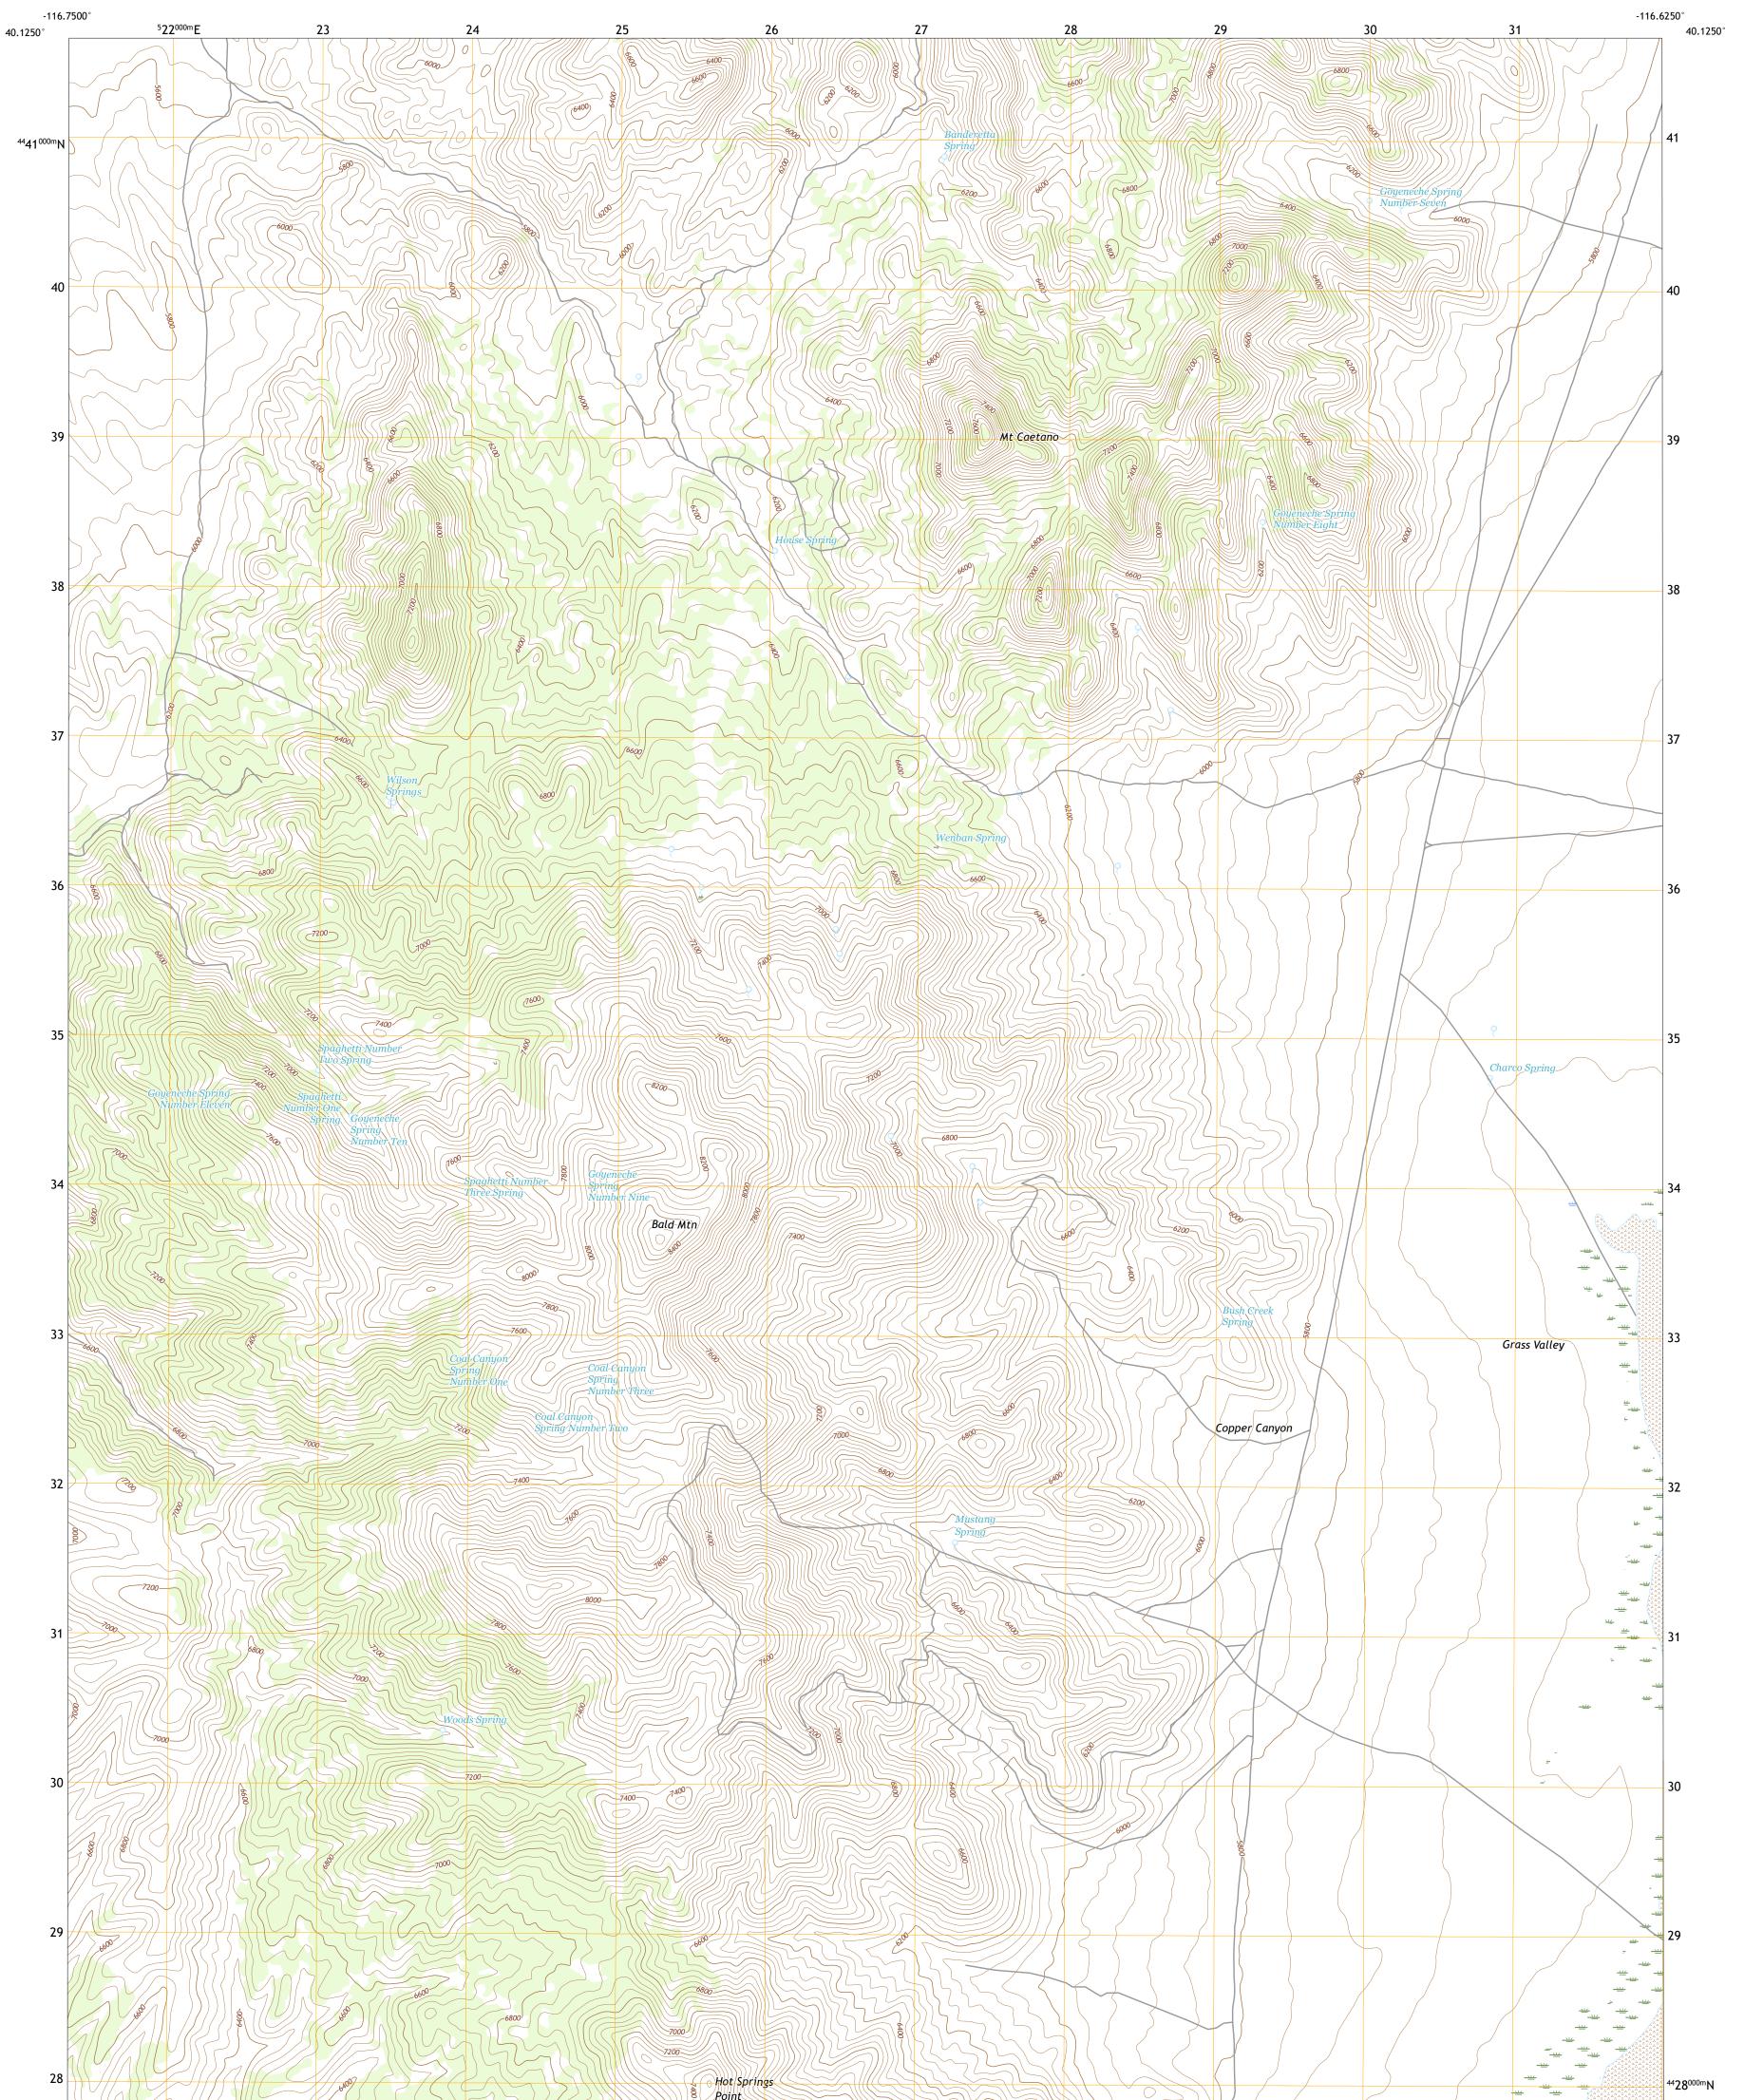

## U.S. DEPARTMENT OF THE INTERIOR U.S. GEOLOGICAL SURVEY

WENBAN SPRING QUADRANGLE NEVADA - LANDER COUNTY 7.5-MINUTE SERIES

Produced by the United States Geological Survey North American Datum of 1983 (NAD83) World Geodetic System of 1984 (WGS84). Projection and 1 000-meter grid:Universal Transverse Mercator, Zone 11T\11S This map is not a legal document. Boundaries may be generalized for this map scale. Private lands within government reservations may not be shown. Obtain permission before entering private lands.

Imagery......NAIP, July 2017 - November 2017 Roads......QNIS, 1980 - 2018 Names......GNIS, 1980 - 2011 Hydrography......Sational Hydrography Dataset, 2004 - 2019 Contours.....National Elevation Dataset, 1999 Boundaries......Multiple sources; see metadata file 2019 - 2021 Public Land Survey System......BLM, 2020 Wetlands......BLM, 2015

NGA REF NO. U S G S X 2 4 K 4 8 0 8 5