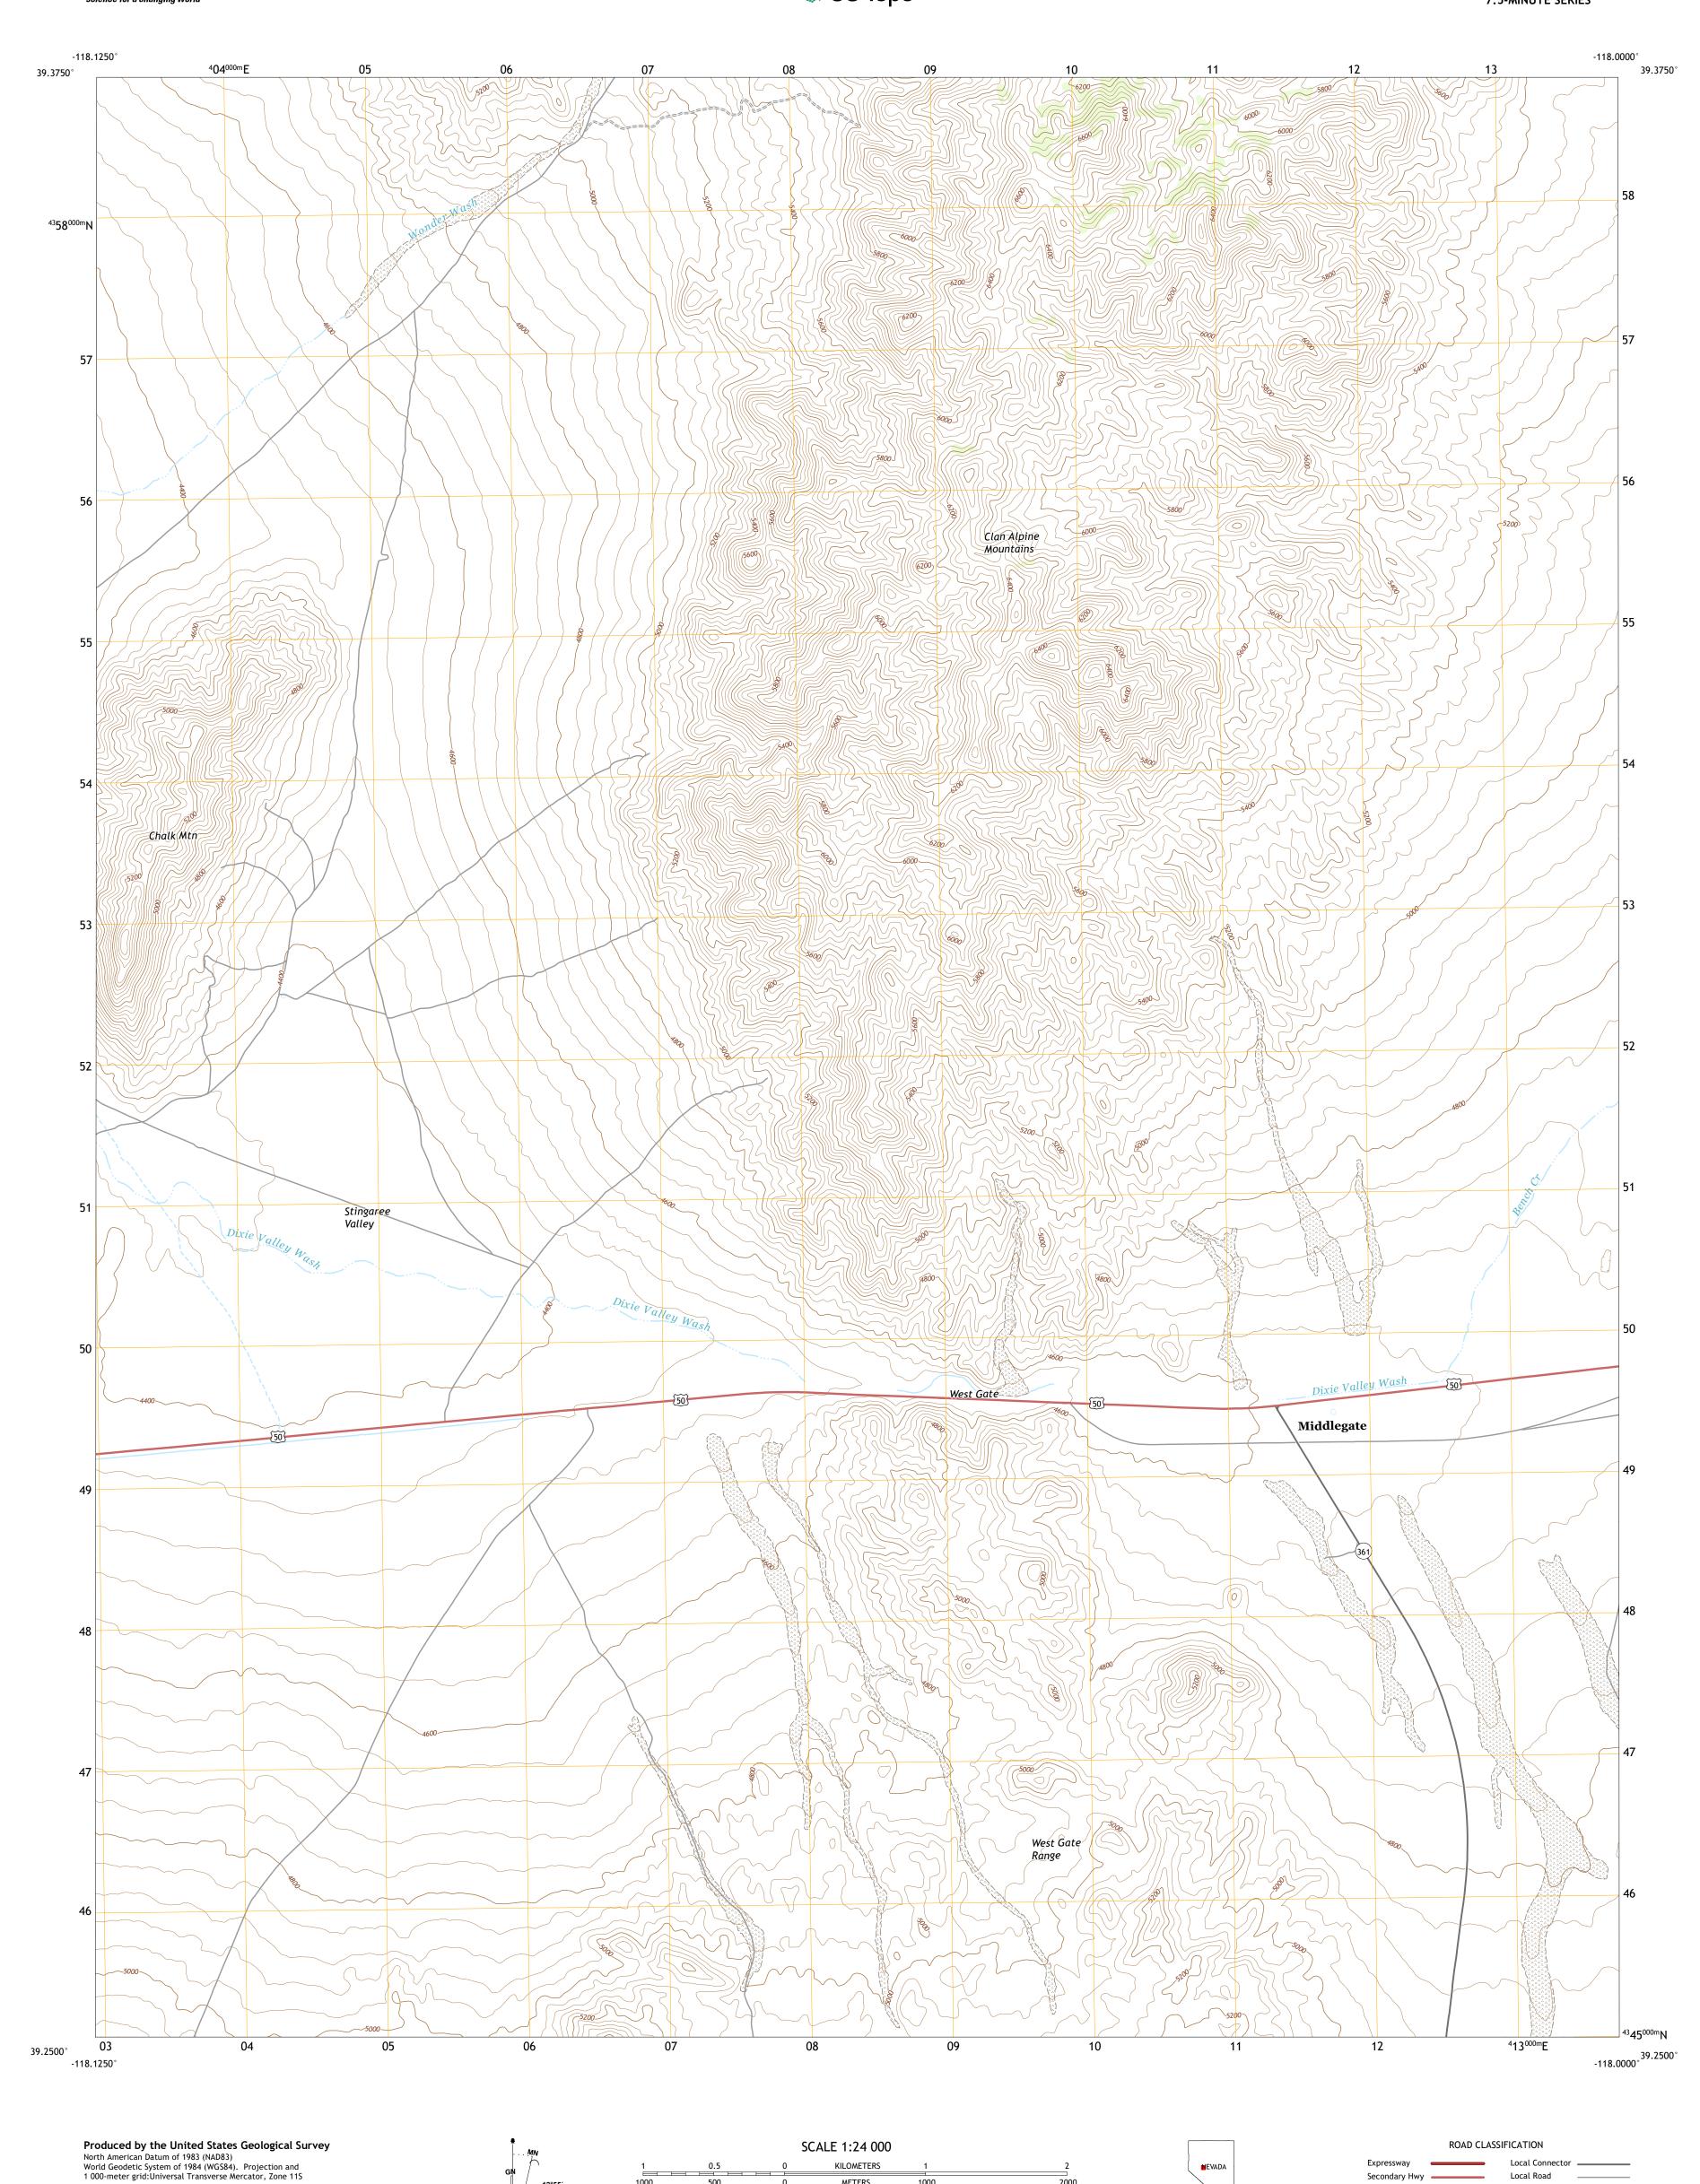

KILOMETERS

METERS

MILES

4000 5000

FEET

CONTOUR INTERVAL 40 FEET NORTH AMERICAN VERTICAL DATUM OF 1988

This map was produced to conform with the National Geospatial Program US Topo Product Standard.

This map is not a legal document. Boundaries may be generalized for this map scale. Private lands within government reservations may not be shown. Obtain permission before

UTM GRID AND 2019 MAGNETIC NORTH DECLINATION AT CENTER OF SHEET

U.S. National Grid 100,000 - m Square ID

MD

Grid Zone Designation

entering private lands.

QUADRANGLE LOCATION

ADJOINING QUADRANGLES

1 Pirouette Mountain 2 Wonder Mountain 3 Camp Creek Canyon

4 Drumm Summit 5 Eastgate

Secondary Hwy -

Interstate Route

Local Road

State Route

4WD

US Route

WEST GATE, NV