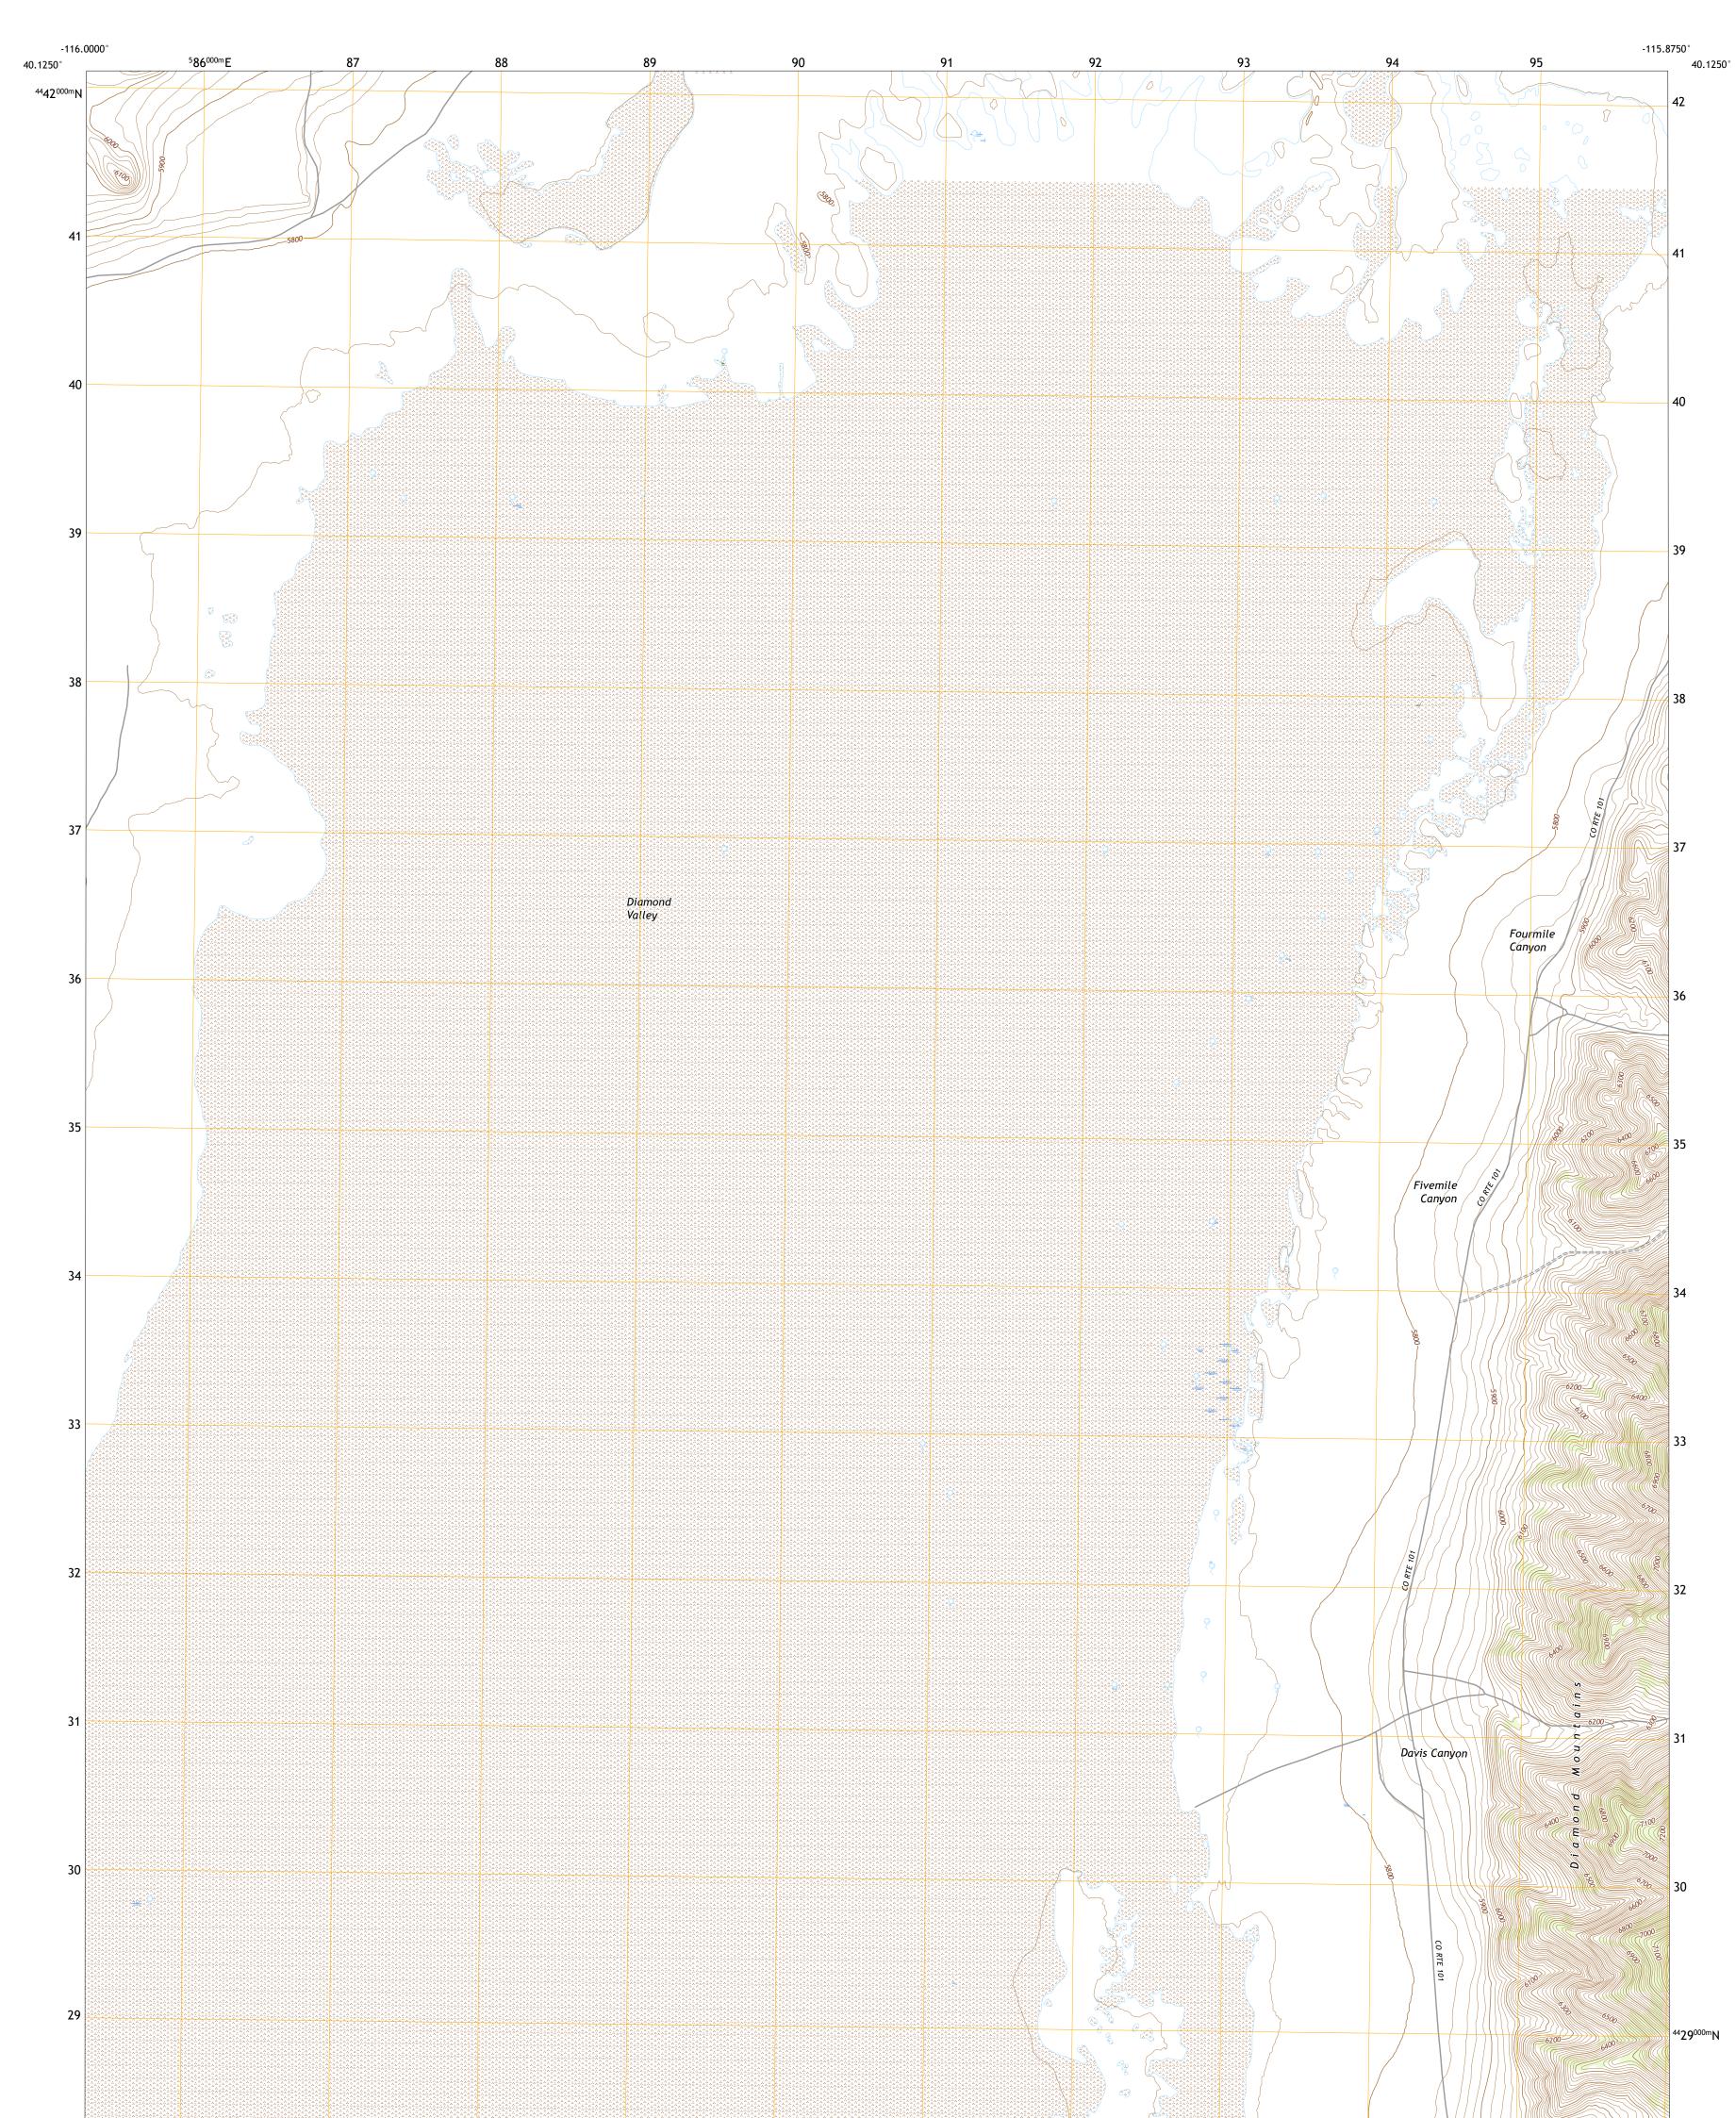

The National Map US Topo

**Produced by the United States Geological Survey** North American Datum of 1983 (NAD83) World Geodetic System of 1984 (WGS84). Projection and 1 000-meter grid:Universal Transverse Mercator, Zone 11T\11S This map is not a legal document. Boundaries may be generalized for this map scale. Private lands within government reservations may not be shown. Obtain permission before entering private lands.

Science for a changing world

U.S. DEPARTMENT OF THE INTERIOR

U.S. GEOLOGICAL SURVEY

NGA REF NO.U S G S X 2 4 K 4 8 2 9 0

WEST OF RAILROAD PASS QUADRANGLE

NEVADA - EUREKA COUNTY

7.5-MINUTE SERIES