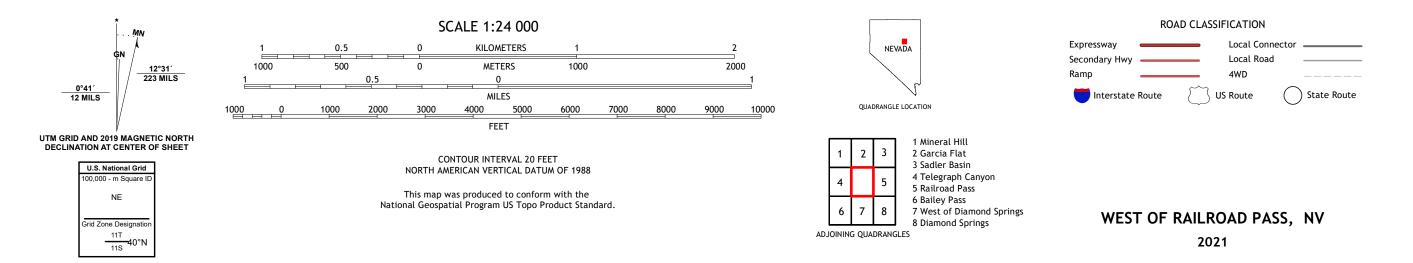

The National Map US Topo

**Produced by the United States Geological Survey** North American Datum of 1983 (NAD83) World Geodetic System of 1984 (WGS84). Projection and 1 000-meter grid:Universal Transverse Mercator, Zone 11T\11S This map is not a legal document. Boundaries may be generalized for this map scale. Private lands within government reservations may not be shown. Obtain permission before entering private lands.

Science for a changing world

U.S. DEPARTMENT OF THE INTERIOR

U.S. GEOLOGICAL SURVEY

NGA REF NO.U S G S X 2 4 K 4 8 2 9 0

WEST OF RAILROAD PASS QUADRANGLE

NEVADA - EUREKA COUNTY

7.5-MINUTE SERIES