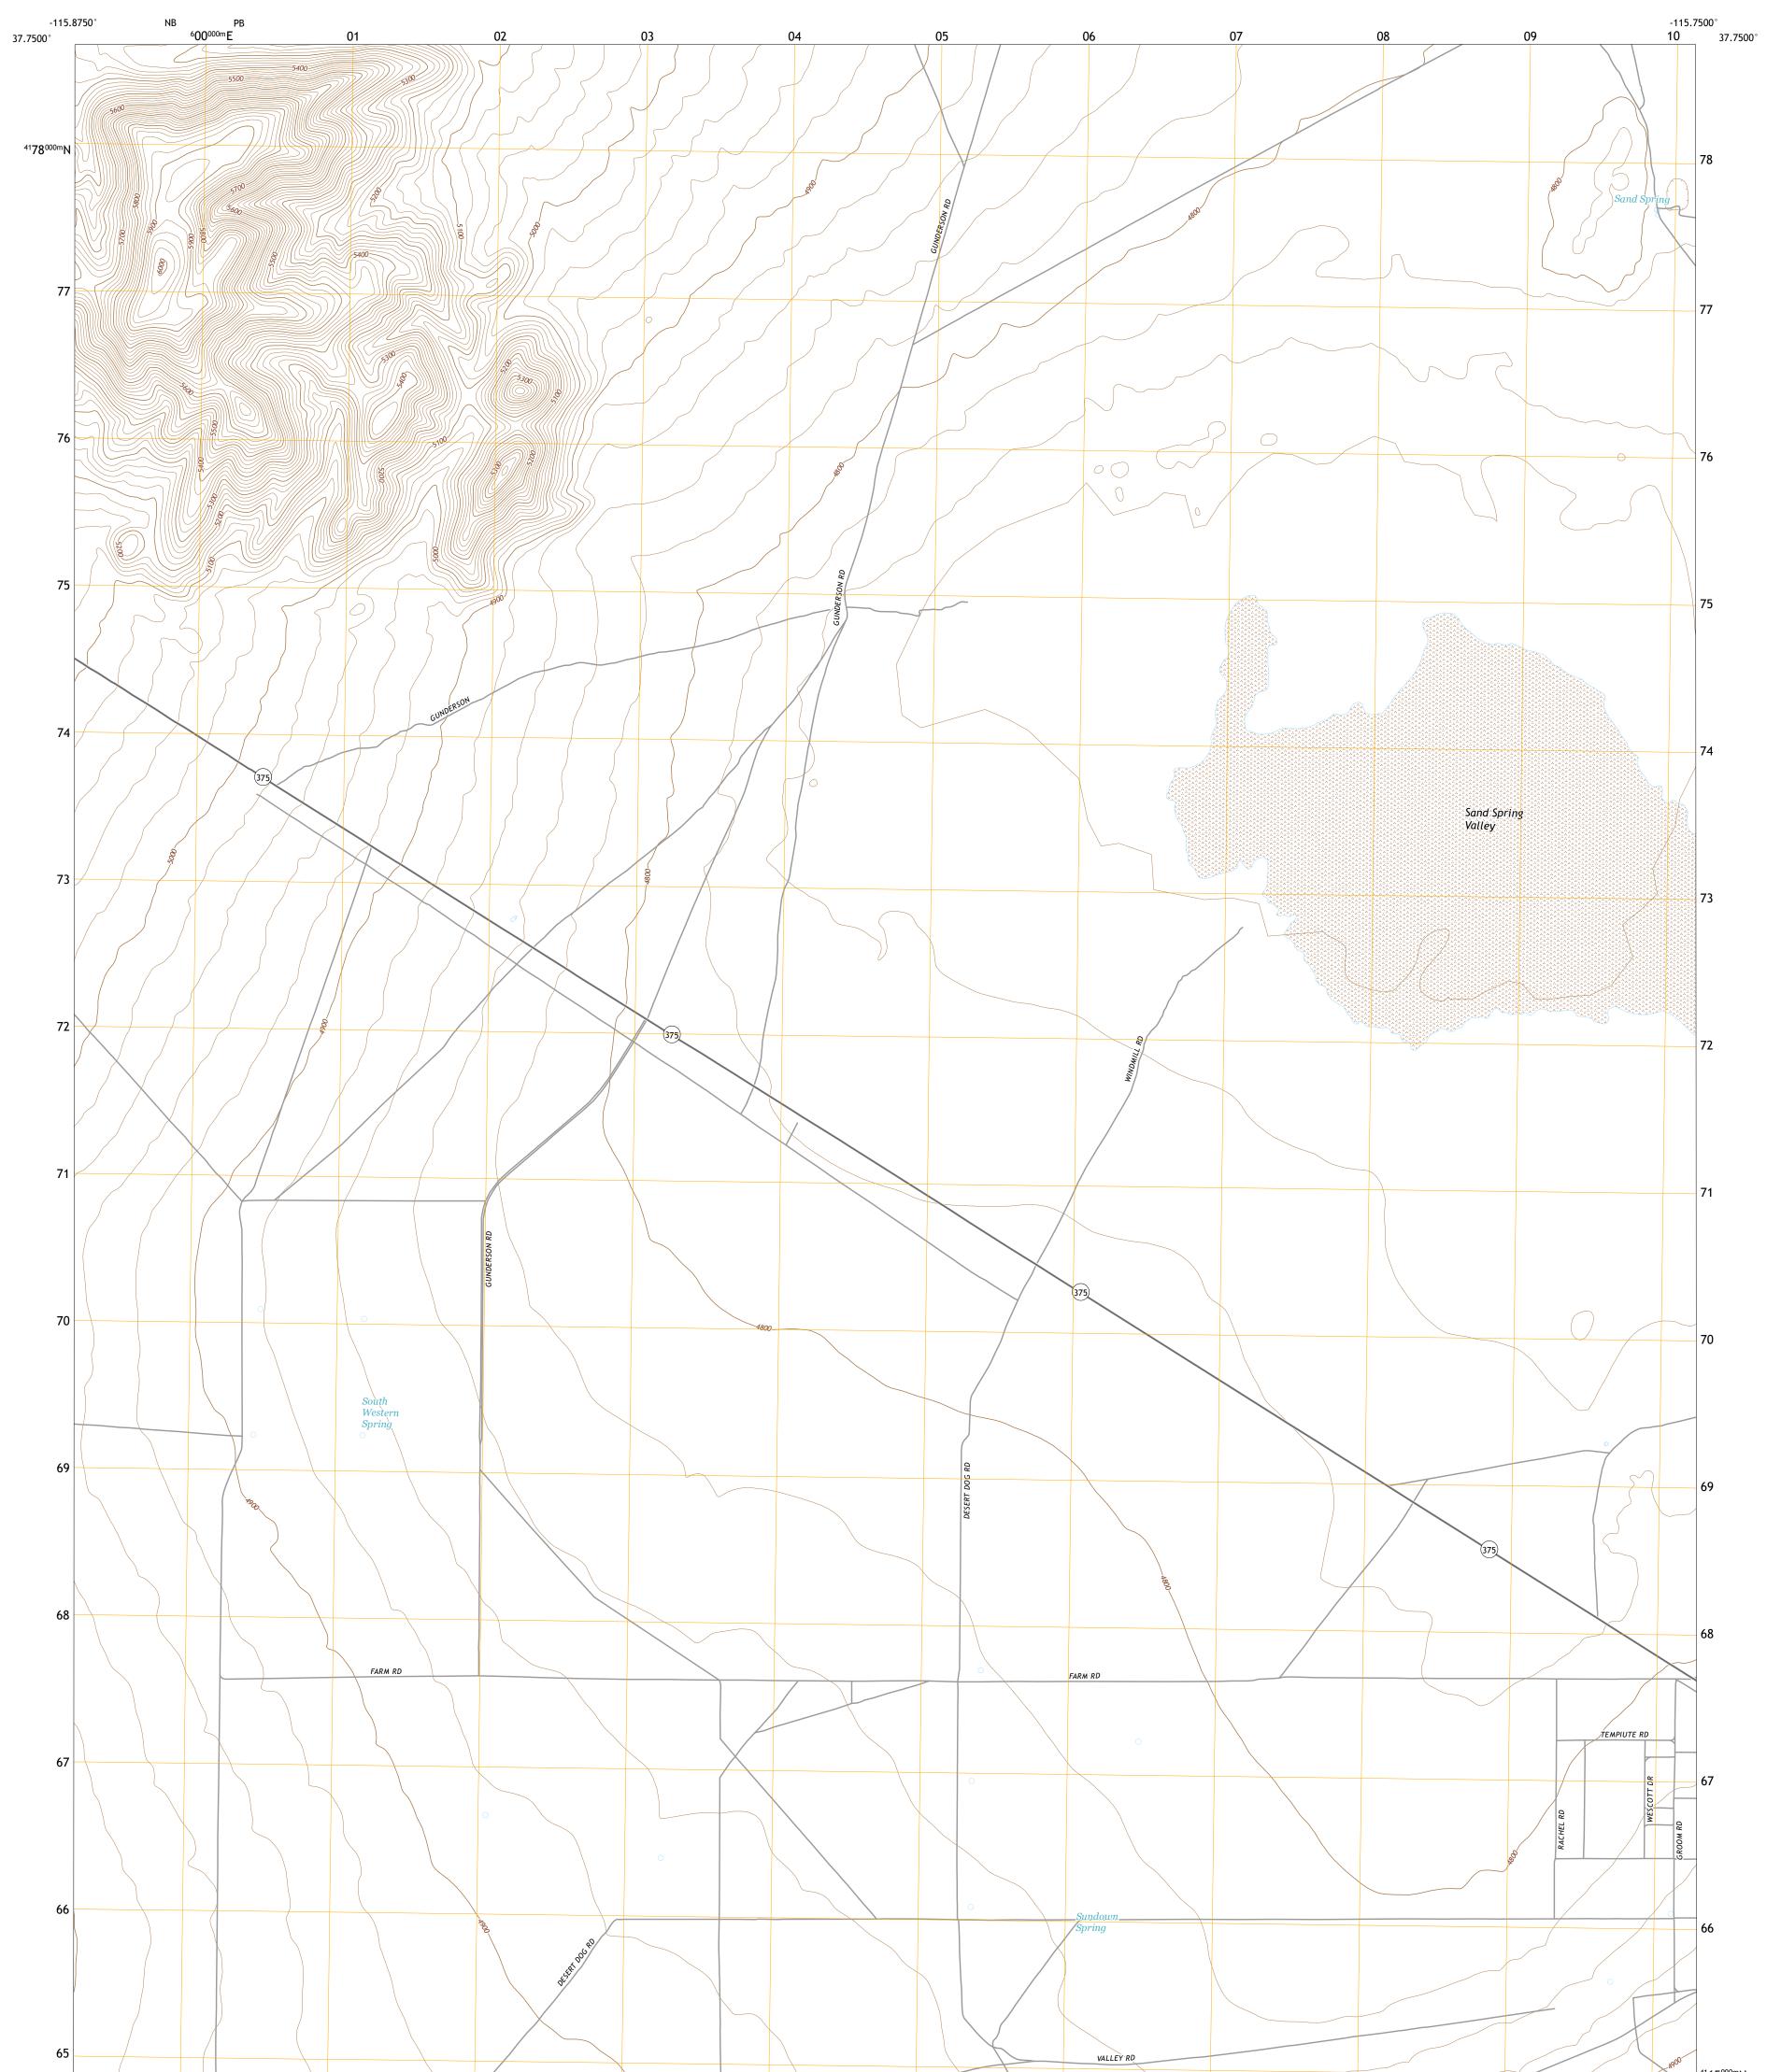

## WHITE BLOTCH SPRINGS NE QUADRANGLE NEVADA - LINCOLN COUNTY 7.5-MINUTE SERIES

Produced by the United States Geological Survey North American Datum of 1983 (NAD83) World Geodetic System of 1984 (WGS84). Projection and 1 000-meter grid:Universal Transverse Mercator, Zone 11S This map is not a legal document. Boundaries may be generalized for this map scale. Private lands within government reservations may not be shown. Obtain permission before entering private lands.

ImageryNotAvailableRoadsU.S.CensusBureau,2016-2018NamesGNIS, 1980 - 2011HydrographyNational Hydrography Dataset, 20062020ContoursNational ElevationDataset, 2004BoundariesMultiple sources; seemetadata file2019 -2021PublicLandSurveySystemBLM, 2020WetlandsInventory2015