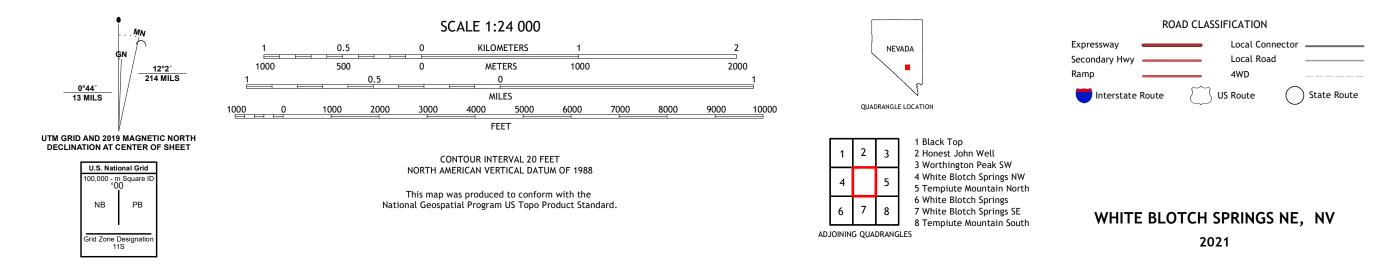

## WHITE BLOTCH SPRINGS NE QUADRANGLE NEVADA - LINCOLN COUNTY 7.5-MINUTE SERIES

Produced by the United States Geological Survey North American Datum of 1983 (NAD83) World Geodetic System of 1984 (WGS84). Projection and 1 000-meter grid:Universal Transverse Mercator, Zone 11S This map is not a legal document. Boundaries may be generalized for this map scale. Private lands within government reservations may not be shown. Obtain permission before entering private lands.