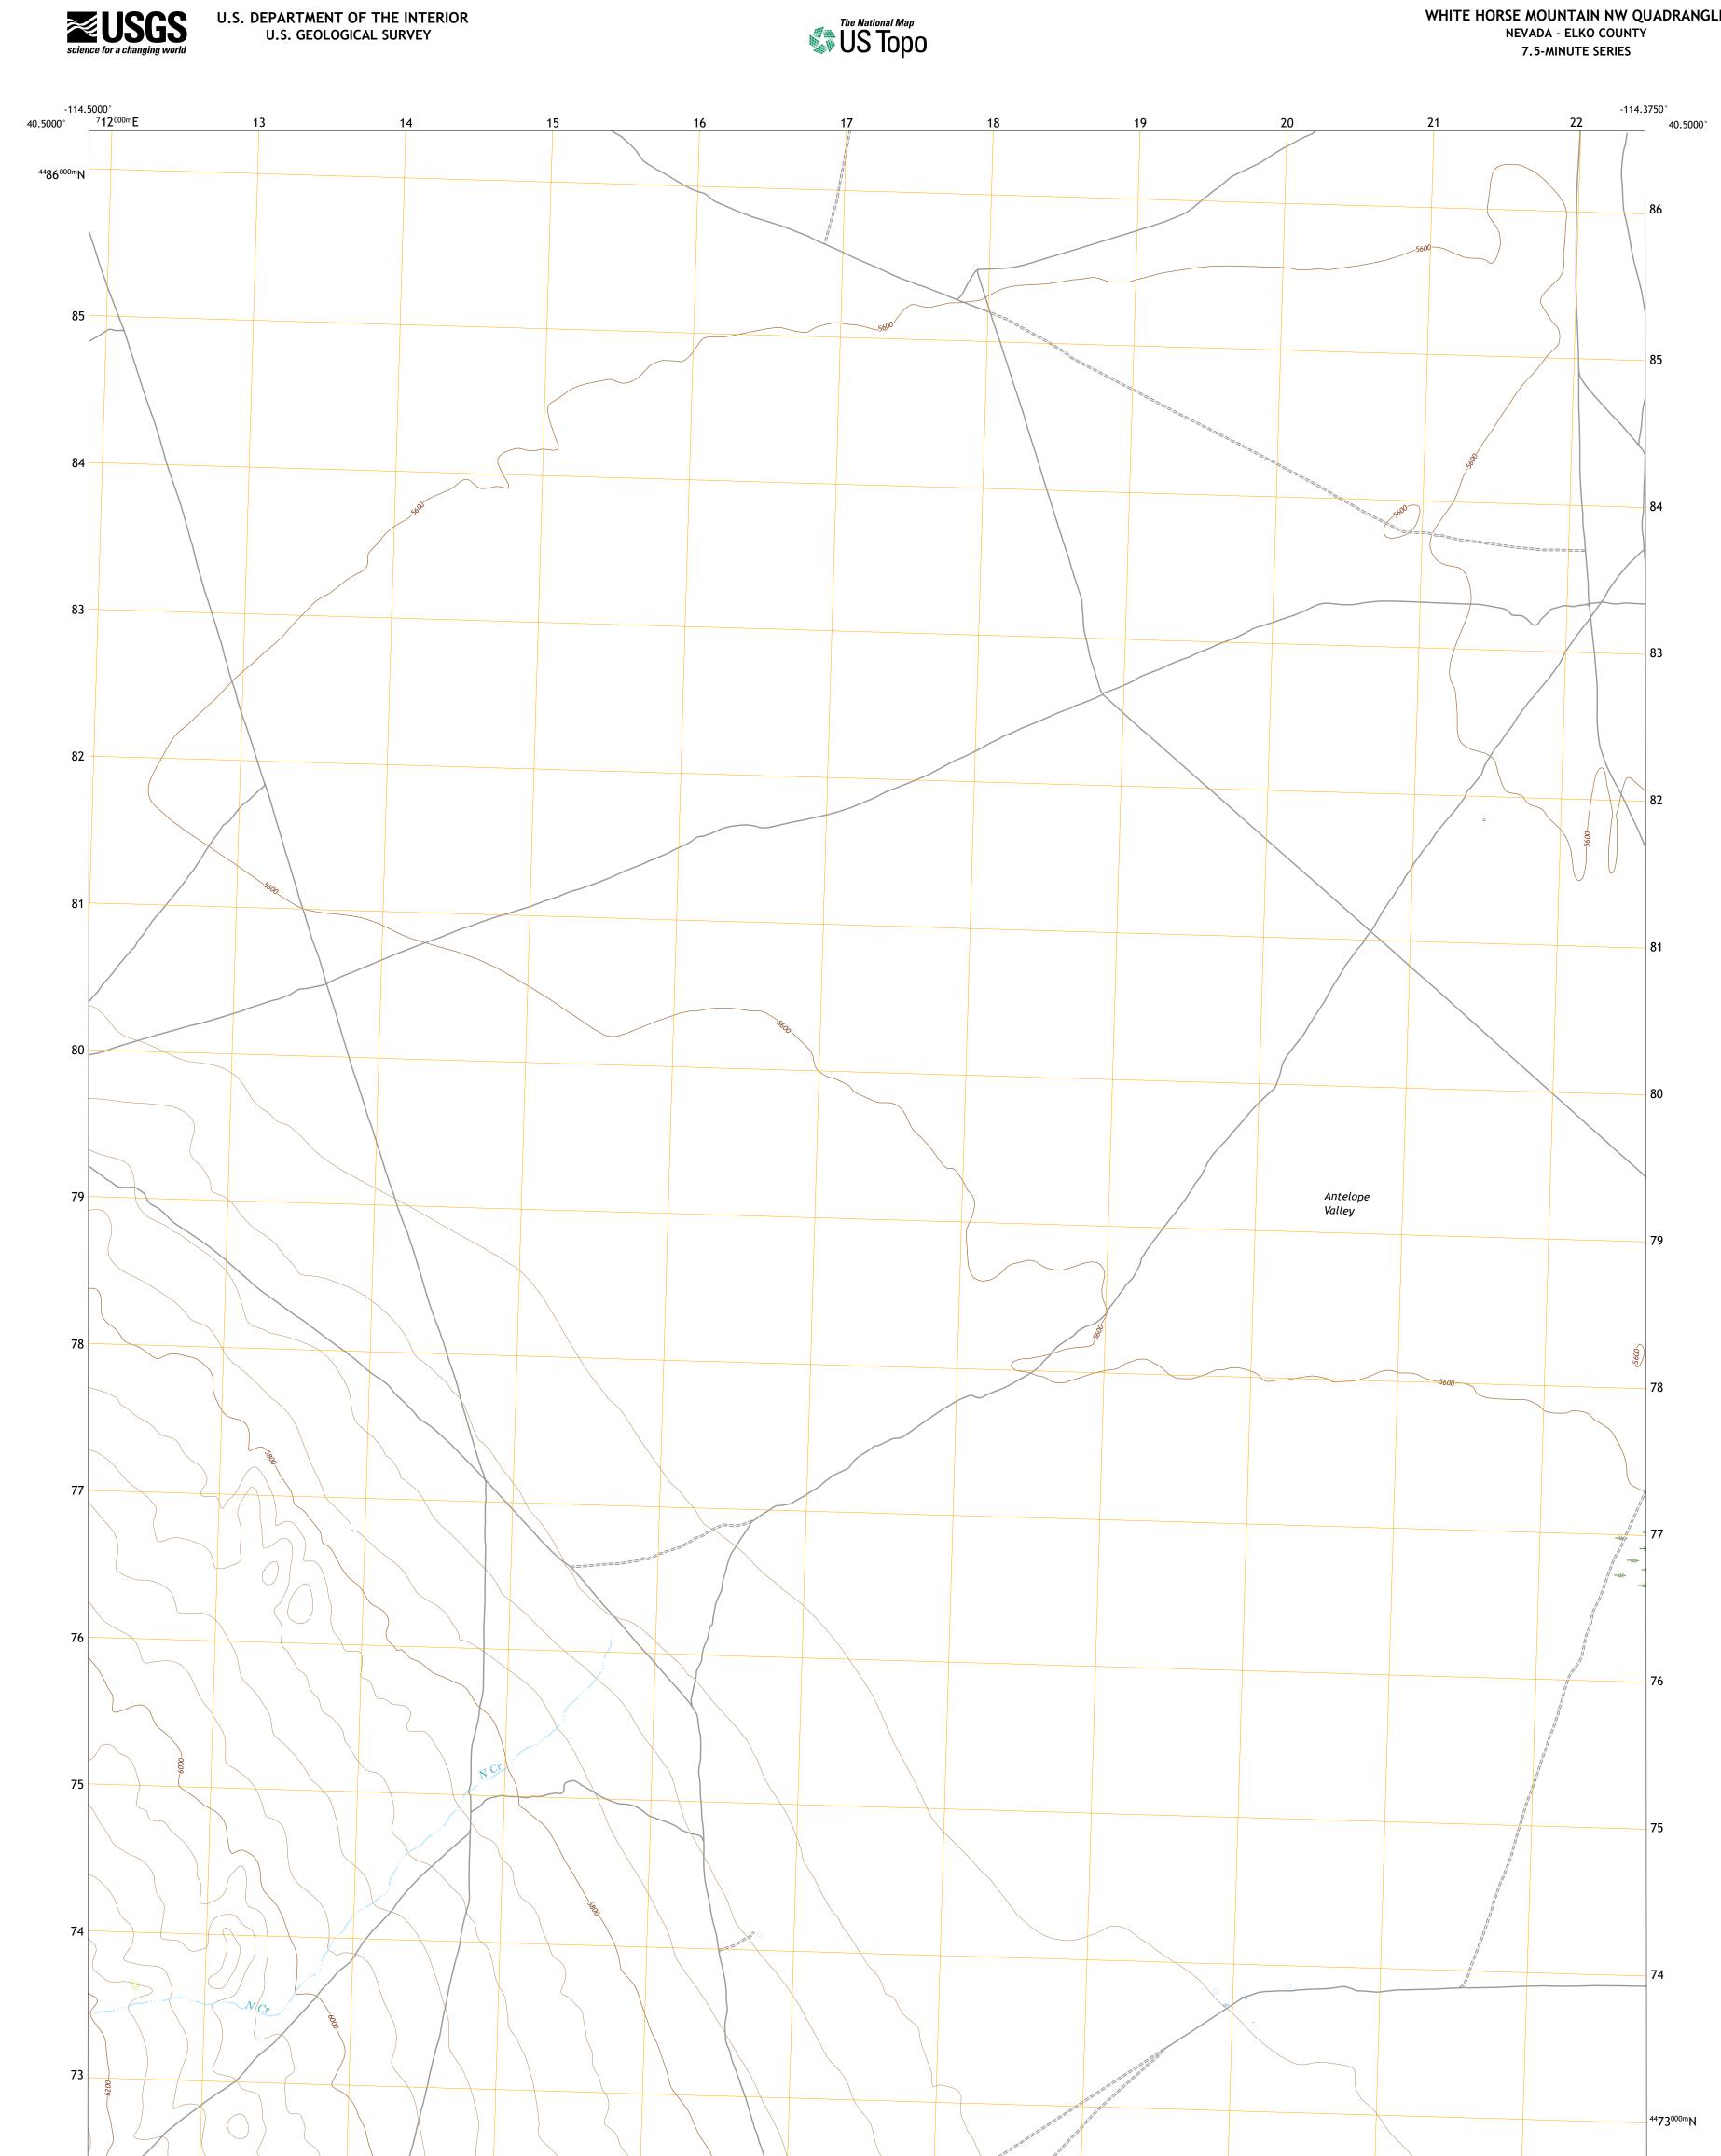

**Produced by the United States Geological Survey** North American Datum of 1983 (NAD83) World Geodetic System of 1984 (WGS84). Projection and 1 000-meter grid:Universal Transverse Mercator, Zone 11T This map is not a legal document. Boundaries may be generalized for this map scale. Private lands within government reservations may not be shown. Obtain permission before entering private lands.

 Imagery.
 NAIP, June 2017 - November 2017

 Roads.
 U.S.
 Census
 Bureau,
 2018

 Names.
 .....GNIS,
 1980

 Hydrography.
 National Hydrography Dataset,
 2004 - 2019

 Contours.
 .....National Elevation Dataset,
 2002

 Boundaries.
 .....Multiple sources; see metadata file 2019 - 2021

 Public Land Survey System
 BLM, 2020

 Wetlands.
 Inventory
 2015

WHITE HORSE MOUNTAIN NW QUADRANGLE