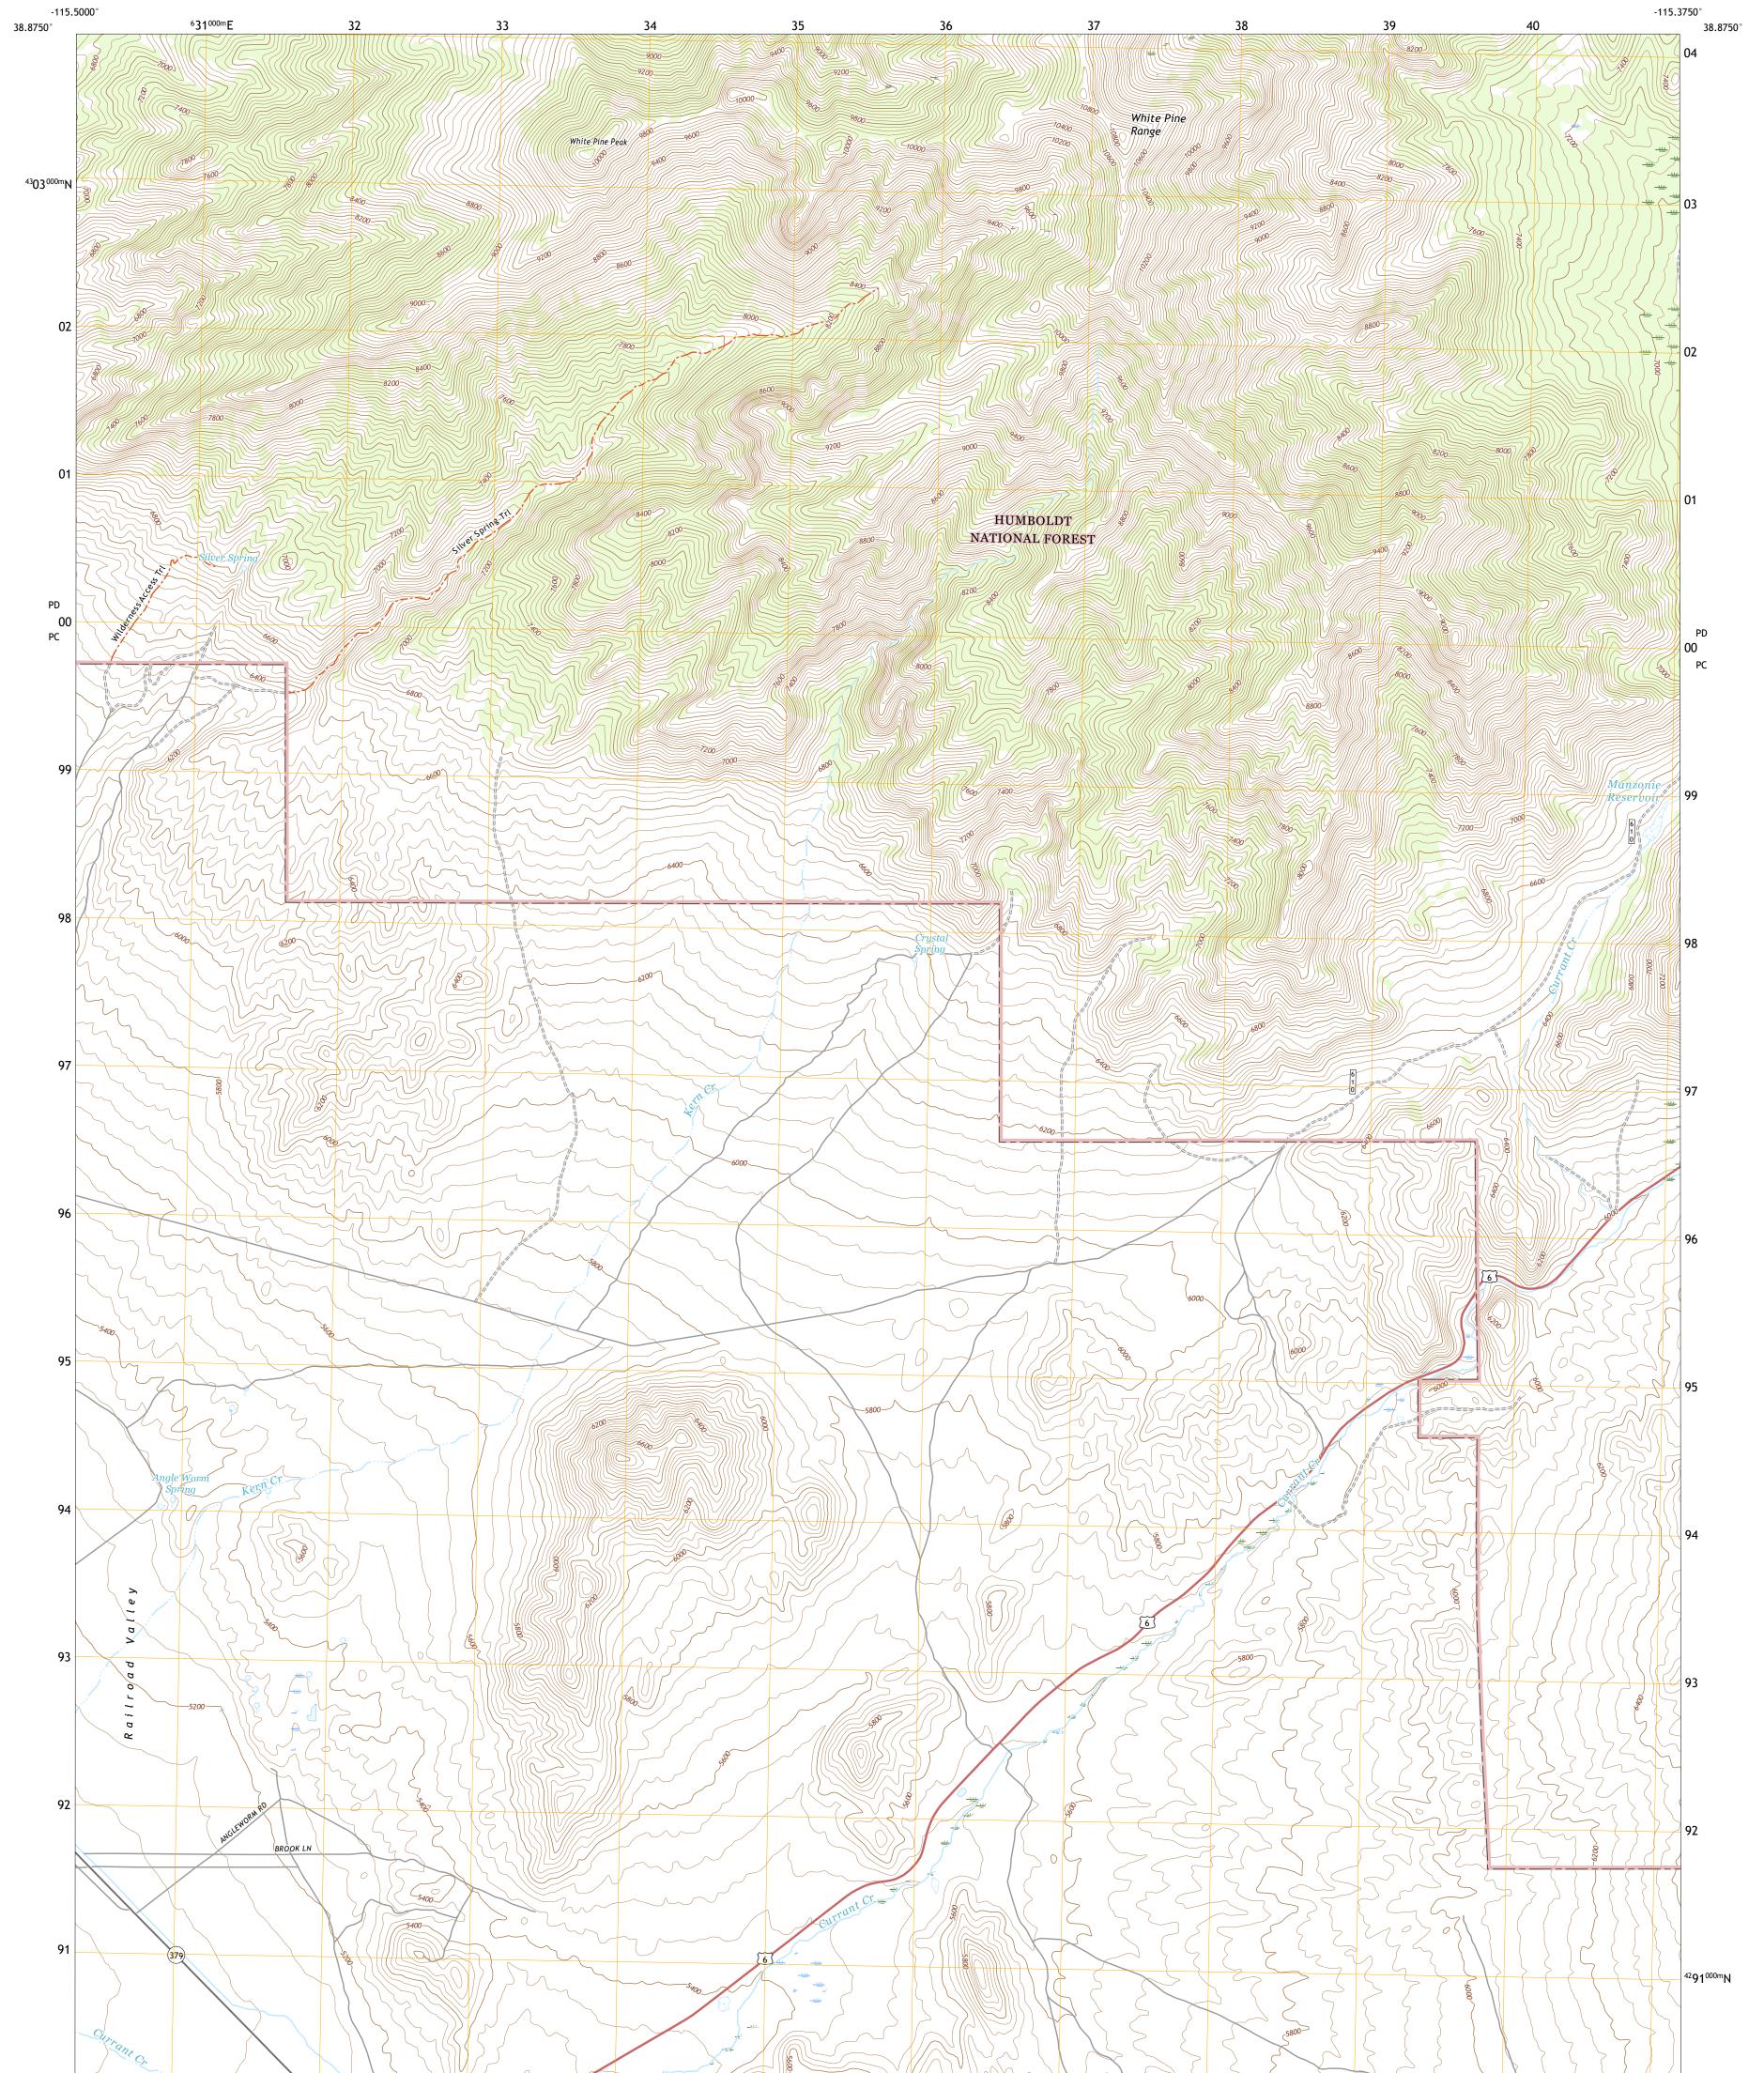

ELEST SERVE USS STRENTS WATCH WHITE PINE PEAK QUADRANGLE NEVADA - NYE COUNTY 7.5-MINUTE SERIES

Produced by the United States Geological Survey North American Datum of 1983 (NAD83) World Geodetic System of 1984 (WGS84). Projection and 1 000-meter grid:Universal Transverse Mercator, Zone 11S This map is not a legal document. Boundaries may be generalized for this map scale. Private lands within government reservations may not be shown. Obtain permission before entering private lands.