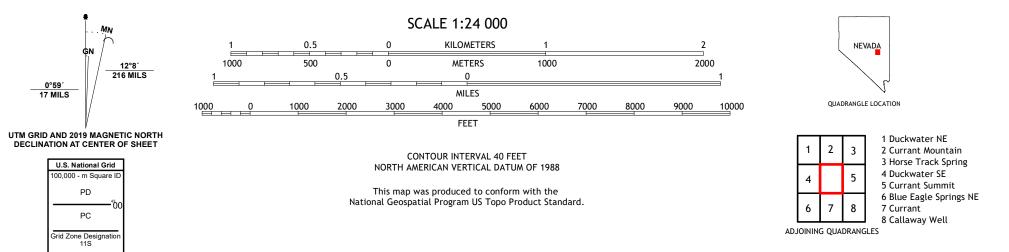

ELEST SERVE USS STRENTS WATCH WHITE PINE PEAK QUADRANGLE NEVADA - NYE COUNTY 7.5-MINUTE SERIES

Produced by the United States Geological Survey North American Datum of 1983 (NAD83) World Geodetic System of 1984 (WGS84). Projection and 1 000-meter grid:Universal Transverse Mercator, Zone 11S This map is not a legal document. Boundaries may be generalized for this map scale. Private lands within government reservations may not be shown. Obtain permission before entering private lands.