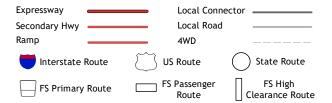

ROAD CLASSIFICATION

Check with local Forest Service unit for current travel conditions and restrictions.