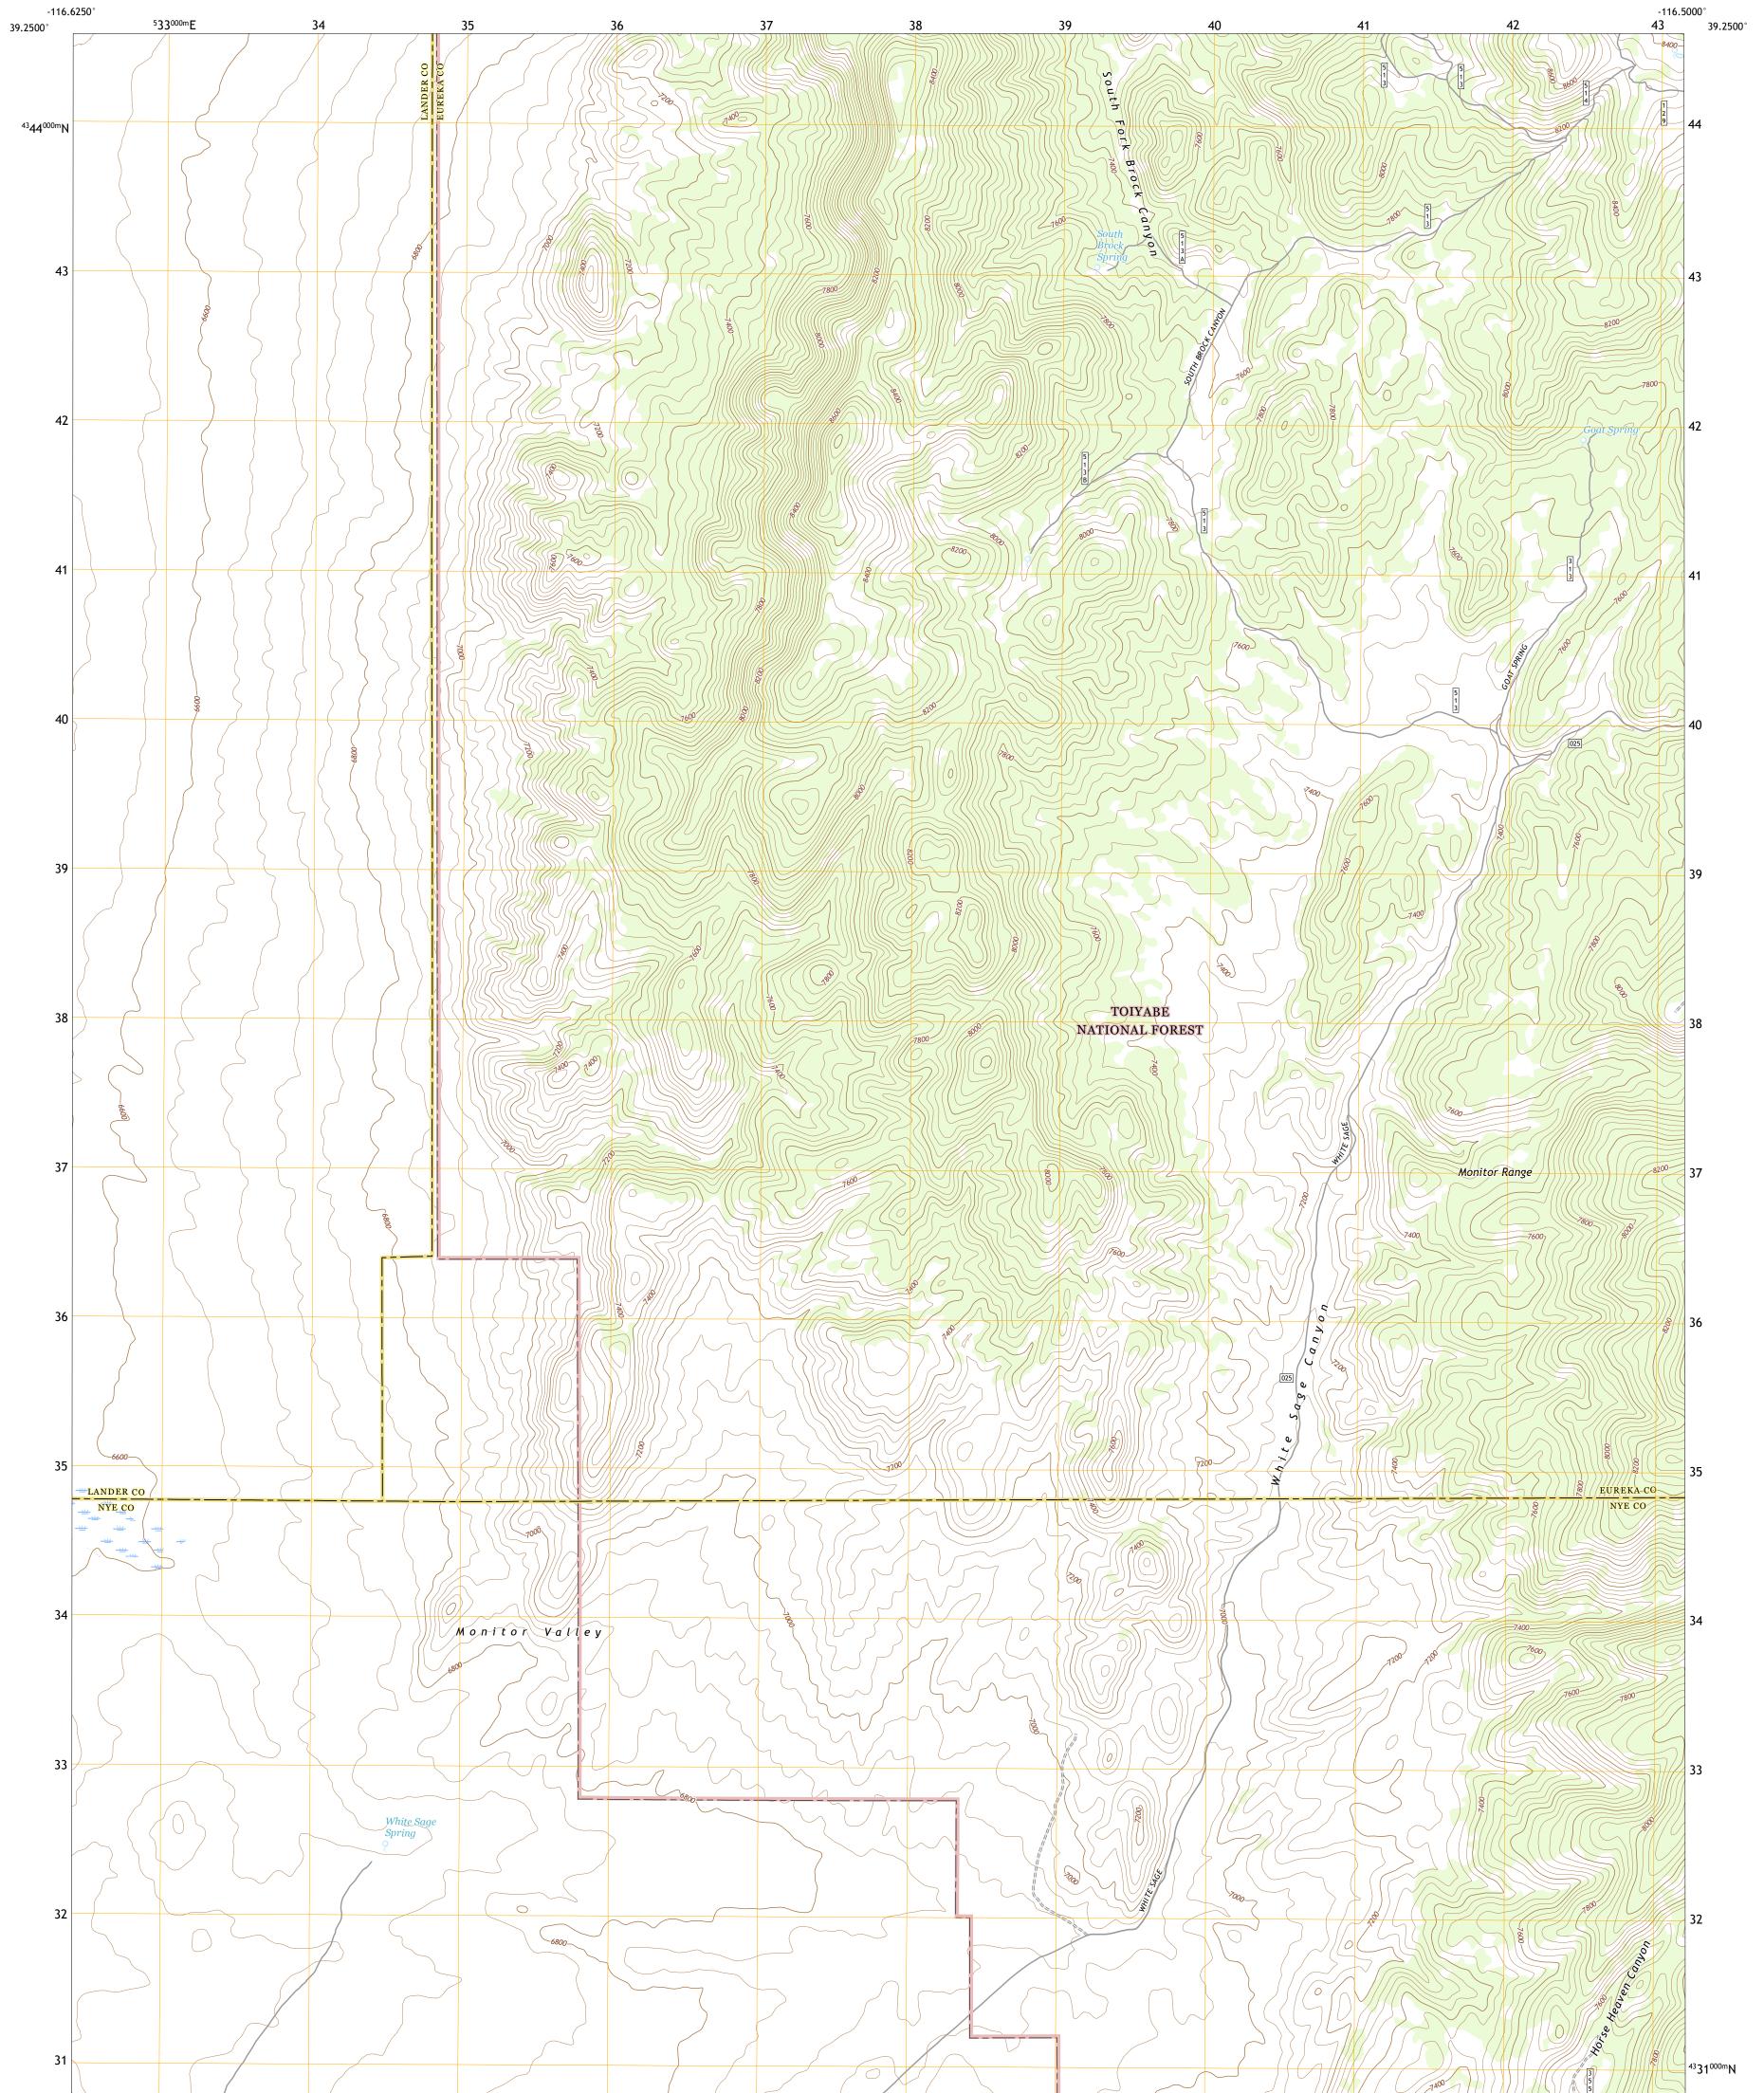

UTSI SERVICE

WHITE SAGE CANYON QUADRANGLE NEVADA 7.5-MINUTE SERIES

Produced by the United States Geological Survey North American Datum of 1983 (NAD83) World Geodetic System of 1984 (WGS84). Projection and 1 000-meter grid:Universal Transverse Mercator, Zone 11S This map is not a legal document. Boundaries may be generalized for this map scale. Private lands within government reservations may not be shown. Obtain permission before entering private lands.

Imagery......NAIP, July 2017 - November 2017 Roads.....U.S. Census Bureau, 2016 - 2018 Roads within US Forest Service Lands......FSTopo Data with limited Forest Service updates, 2018 - 2018 Names......GNIS, 1980 - 2021 Hydrography.....National Hydrography Dataset, 2006 - 2019 Contours.....Multiple sources; see metadata file 2017 - 2021 Public Land Survey System......BLM, 2020 Wetlands.....FWS National Wetlands Inventory 1980 - 1986