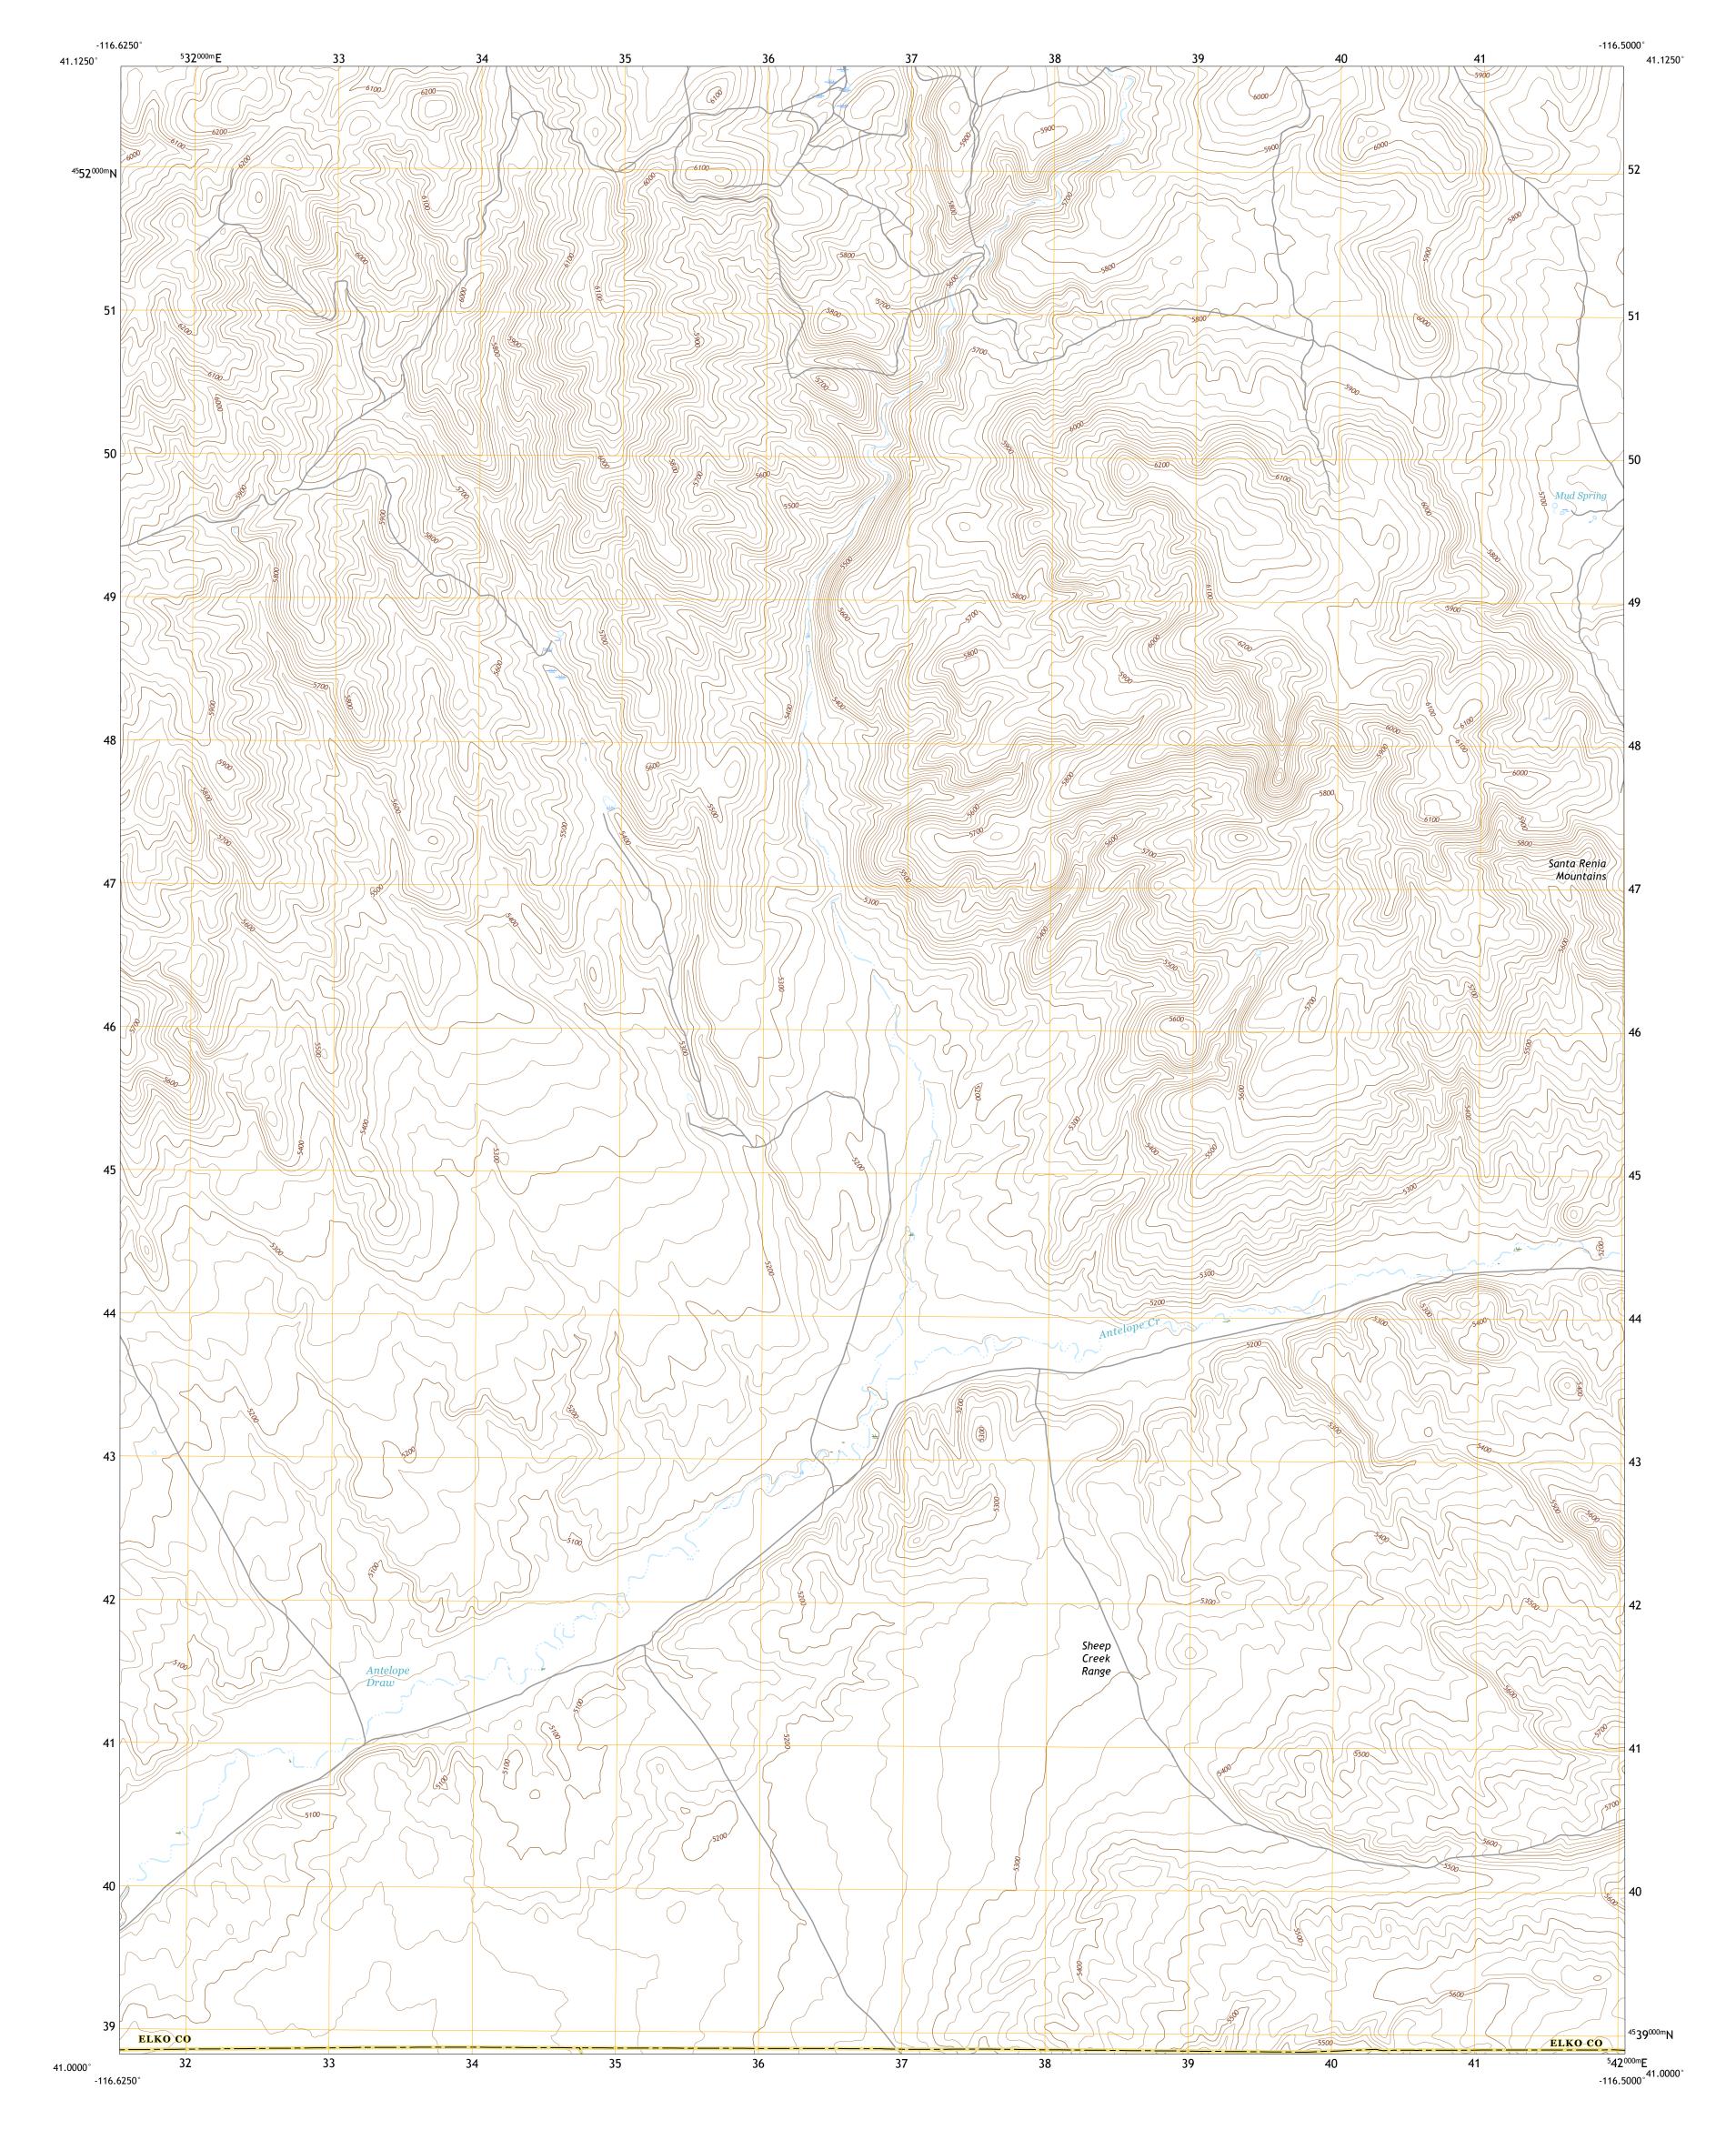

## WILLOW CREEK RESERVOIR SE QUADRANGLE NEVADA 7.5-MINUTE SERIES

Produced by the United States Geological Survey North American Datum of 1983 (NAD83) World Geodetic System of 1984 (WGS84). Projection and 1 000-meter grid:Universal Transverse Mercator, Zone 11T This map is not a legal document. Boundaries may be generalized for this map scale. Private lands within government reservations may not be shown. Obtain permission before entering private lands.

Imagery......NAIP, June 2015 - September 2015 Roads......U.S. Census Bureau, 2018 Names......GNIS, 1980 - 2011 Hydrography......GNIS, 1980 - 2011 Contours.....National Hydrography Dataset, 2005 - 2011 Contours.....National Elevation Dataset, 1999 Boundaries.....Multiple sources; see metadata file 2016 - 2017 Public Land Survey System......BLM, 2018 Wetlands......BLM, 2015