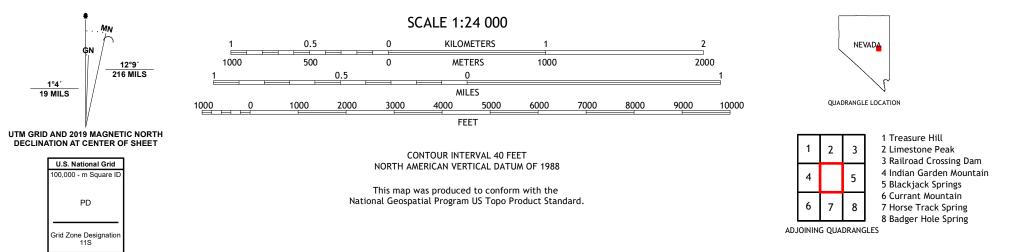

UTS STATE

WILLOW GROVE QUADRANGLE NEVADA - WHITE PINE COUNTY 7.5-MINUTE SERIES

Produced by the United States Geological Survey North American Datum of 1983 (NAD83) World Geodetic System of 1984 (WGS84). Projection and 1 000-meter grid:Universal Transverse Mercator, Zone 11S This map is not a legal document. Boundaries may be generalized for this map scale. Private lands within government reservations may not be shown. Obtain permission before entering private lands.