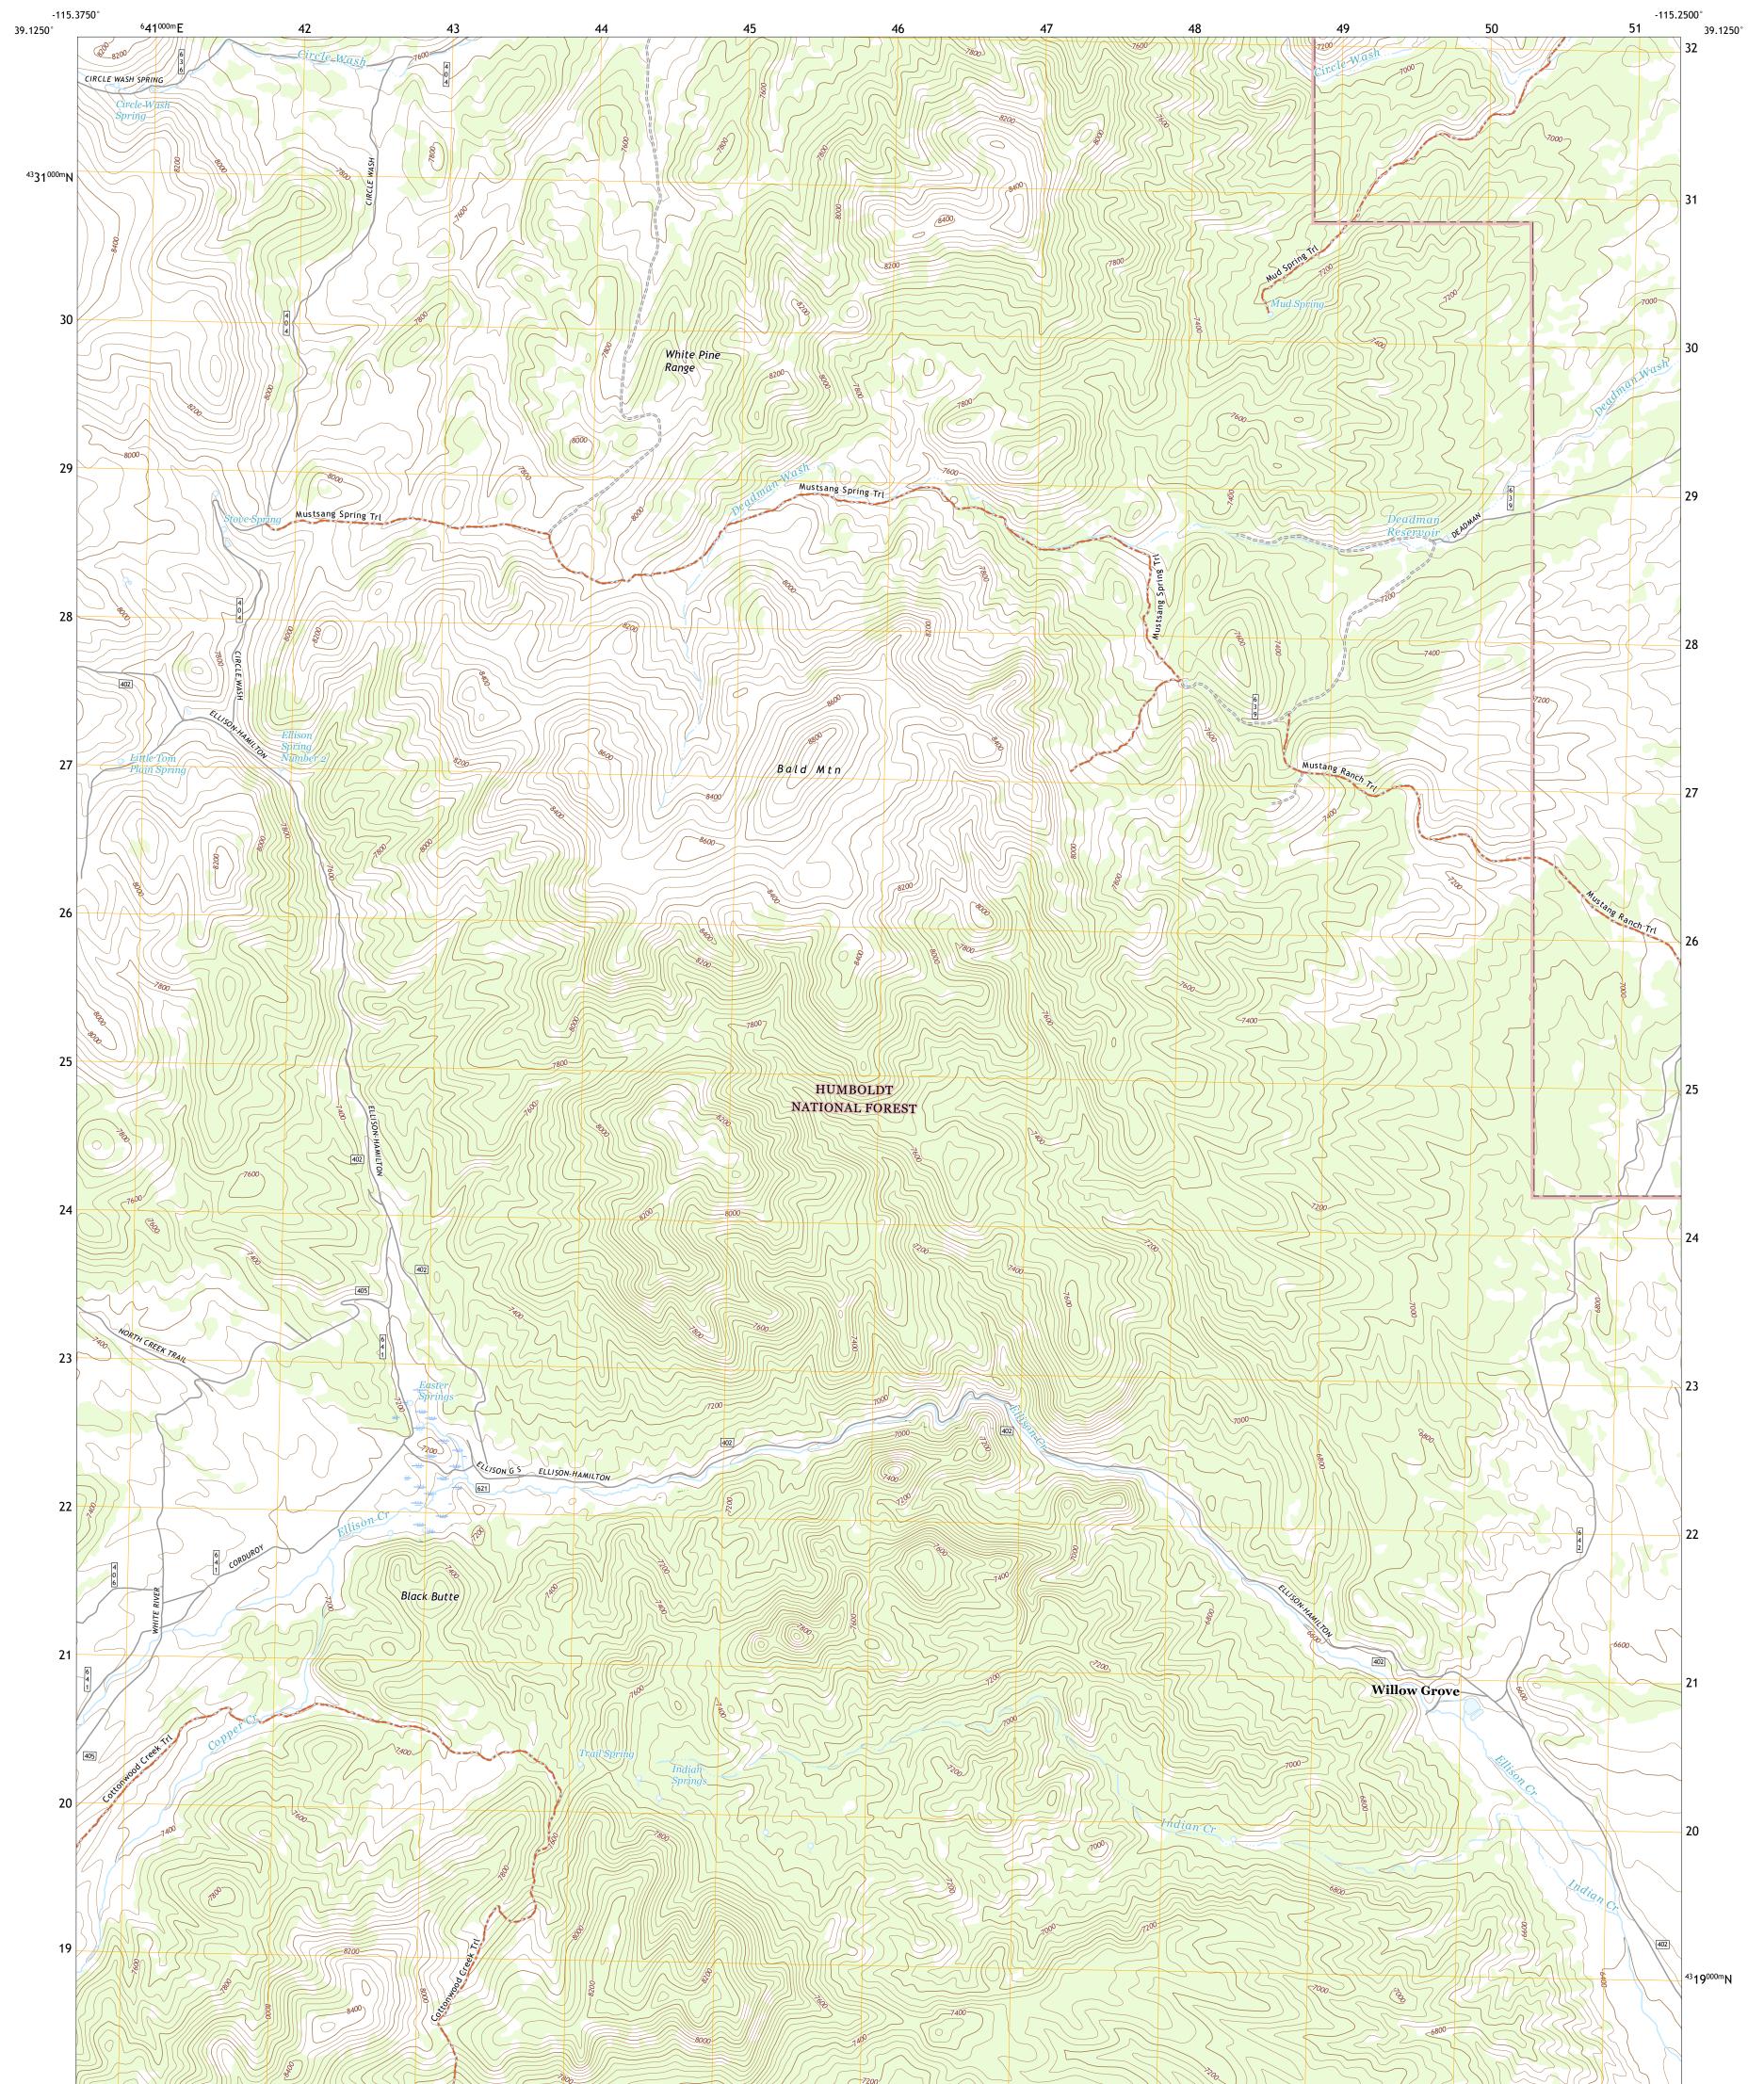

UTS STATE

WILLOW GROVE QUADRANGLE NEVADA - WHITE PINE COUNTY 7.5-MINUTE SERIES

Produced by the United States Geological Survey North American Datum of 1983 (NAD83) World Geodetic System of 1984 (WGS84). Projection and 1 000-meter grid:Universal Transverse Mercator, Zone 11S This map is not a legal document. Boundaries may be generalized for this map scale. Private lands within government reservations may not be shown. Obtain permission before entering private lands.

Check with local Forest Service unit for current travel conditions and restrictions.

WILLOW GROVE, NV

2021

FS Passenger

Route

FS High Clearance Route

FS Primary Route