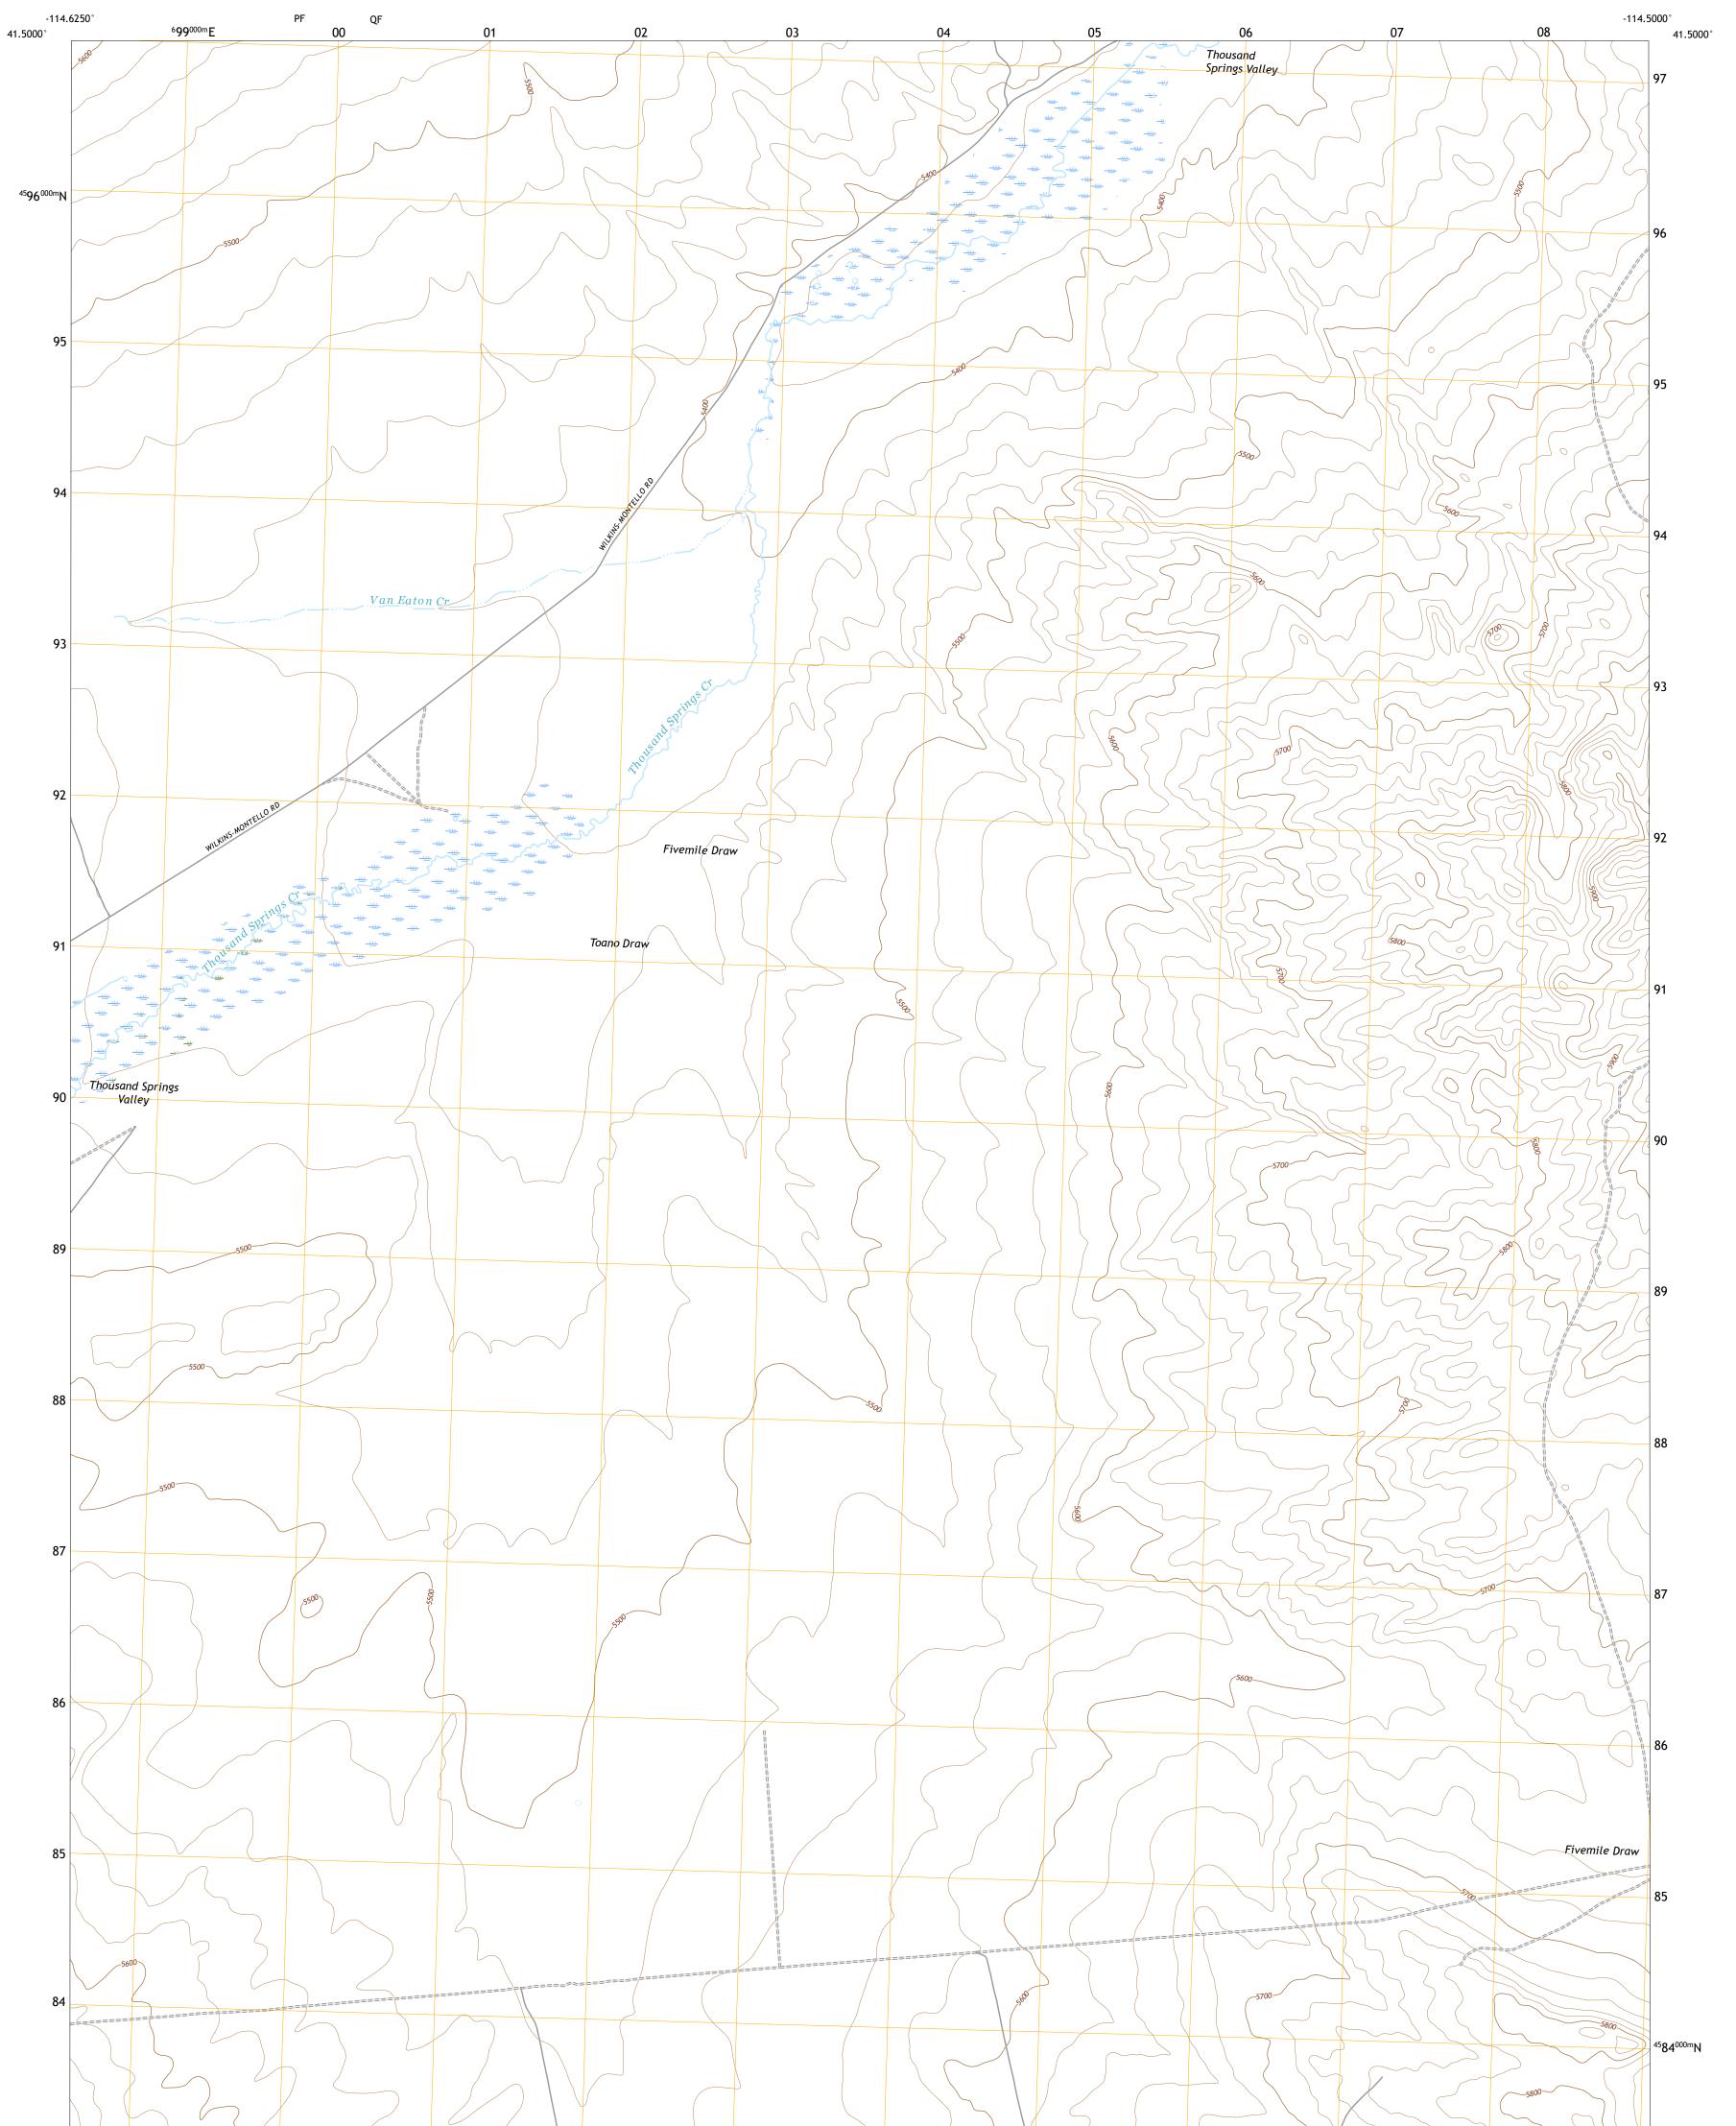

## U.S. DEPARTMENT OF THE INTERIOR U.S. GEOLOGICAL SURVEY

WINE CUP RANCH NE QUADRANGLE NEVADA - ELKO COUNTY 7.5-MINUTE SERIES

**Produced by the United States Geological Survey** North American Datum of 1983 (NAD83) World Geodetic System of 1984 (WGS84). Projection and 1 000-meter grid:Universal Transverse Mercator, Zone 11T This map is not a legal document. Boundaries may be generalized for this map scale. Private lands within government reservations may not be shown. Obtain permission before entering private lands.

Imagery......NAIP, August 2017 - November 2017 Roads......U.S. Census Bureau, 2016 Names......GNIS, 1980 Hydrography.....National Hydrography Dataset, 2004 - 2021 Contours.....Multiple sources; see metadata file 2019 - 2021 Public Land Survey System.....BLM, 2020 Wetlands.....BLM, 2013