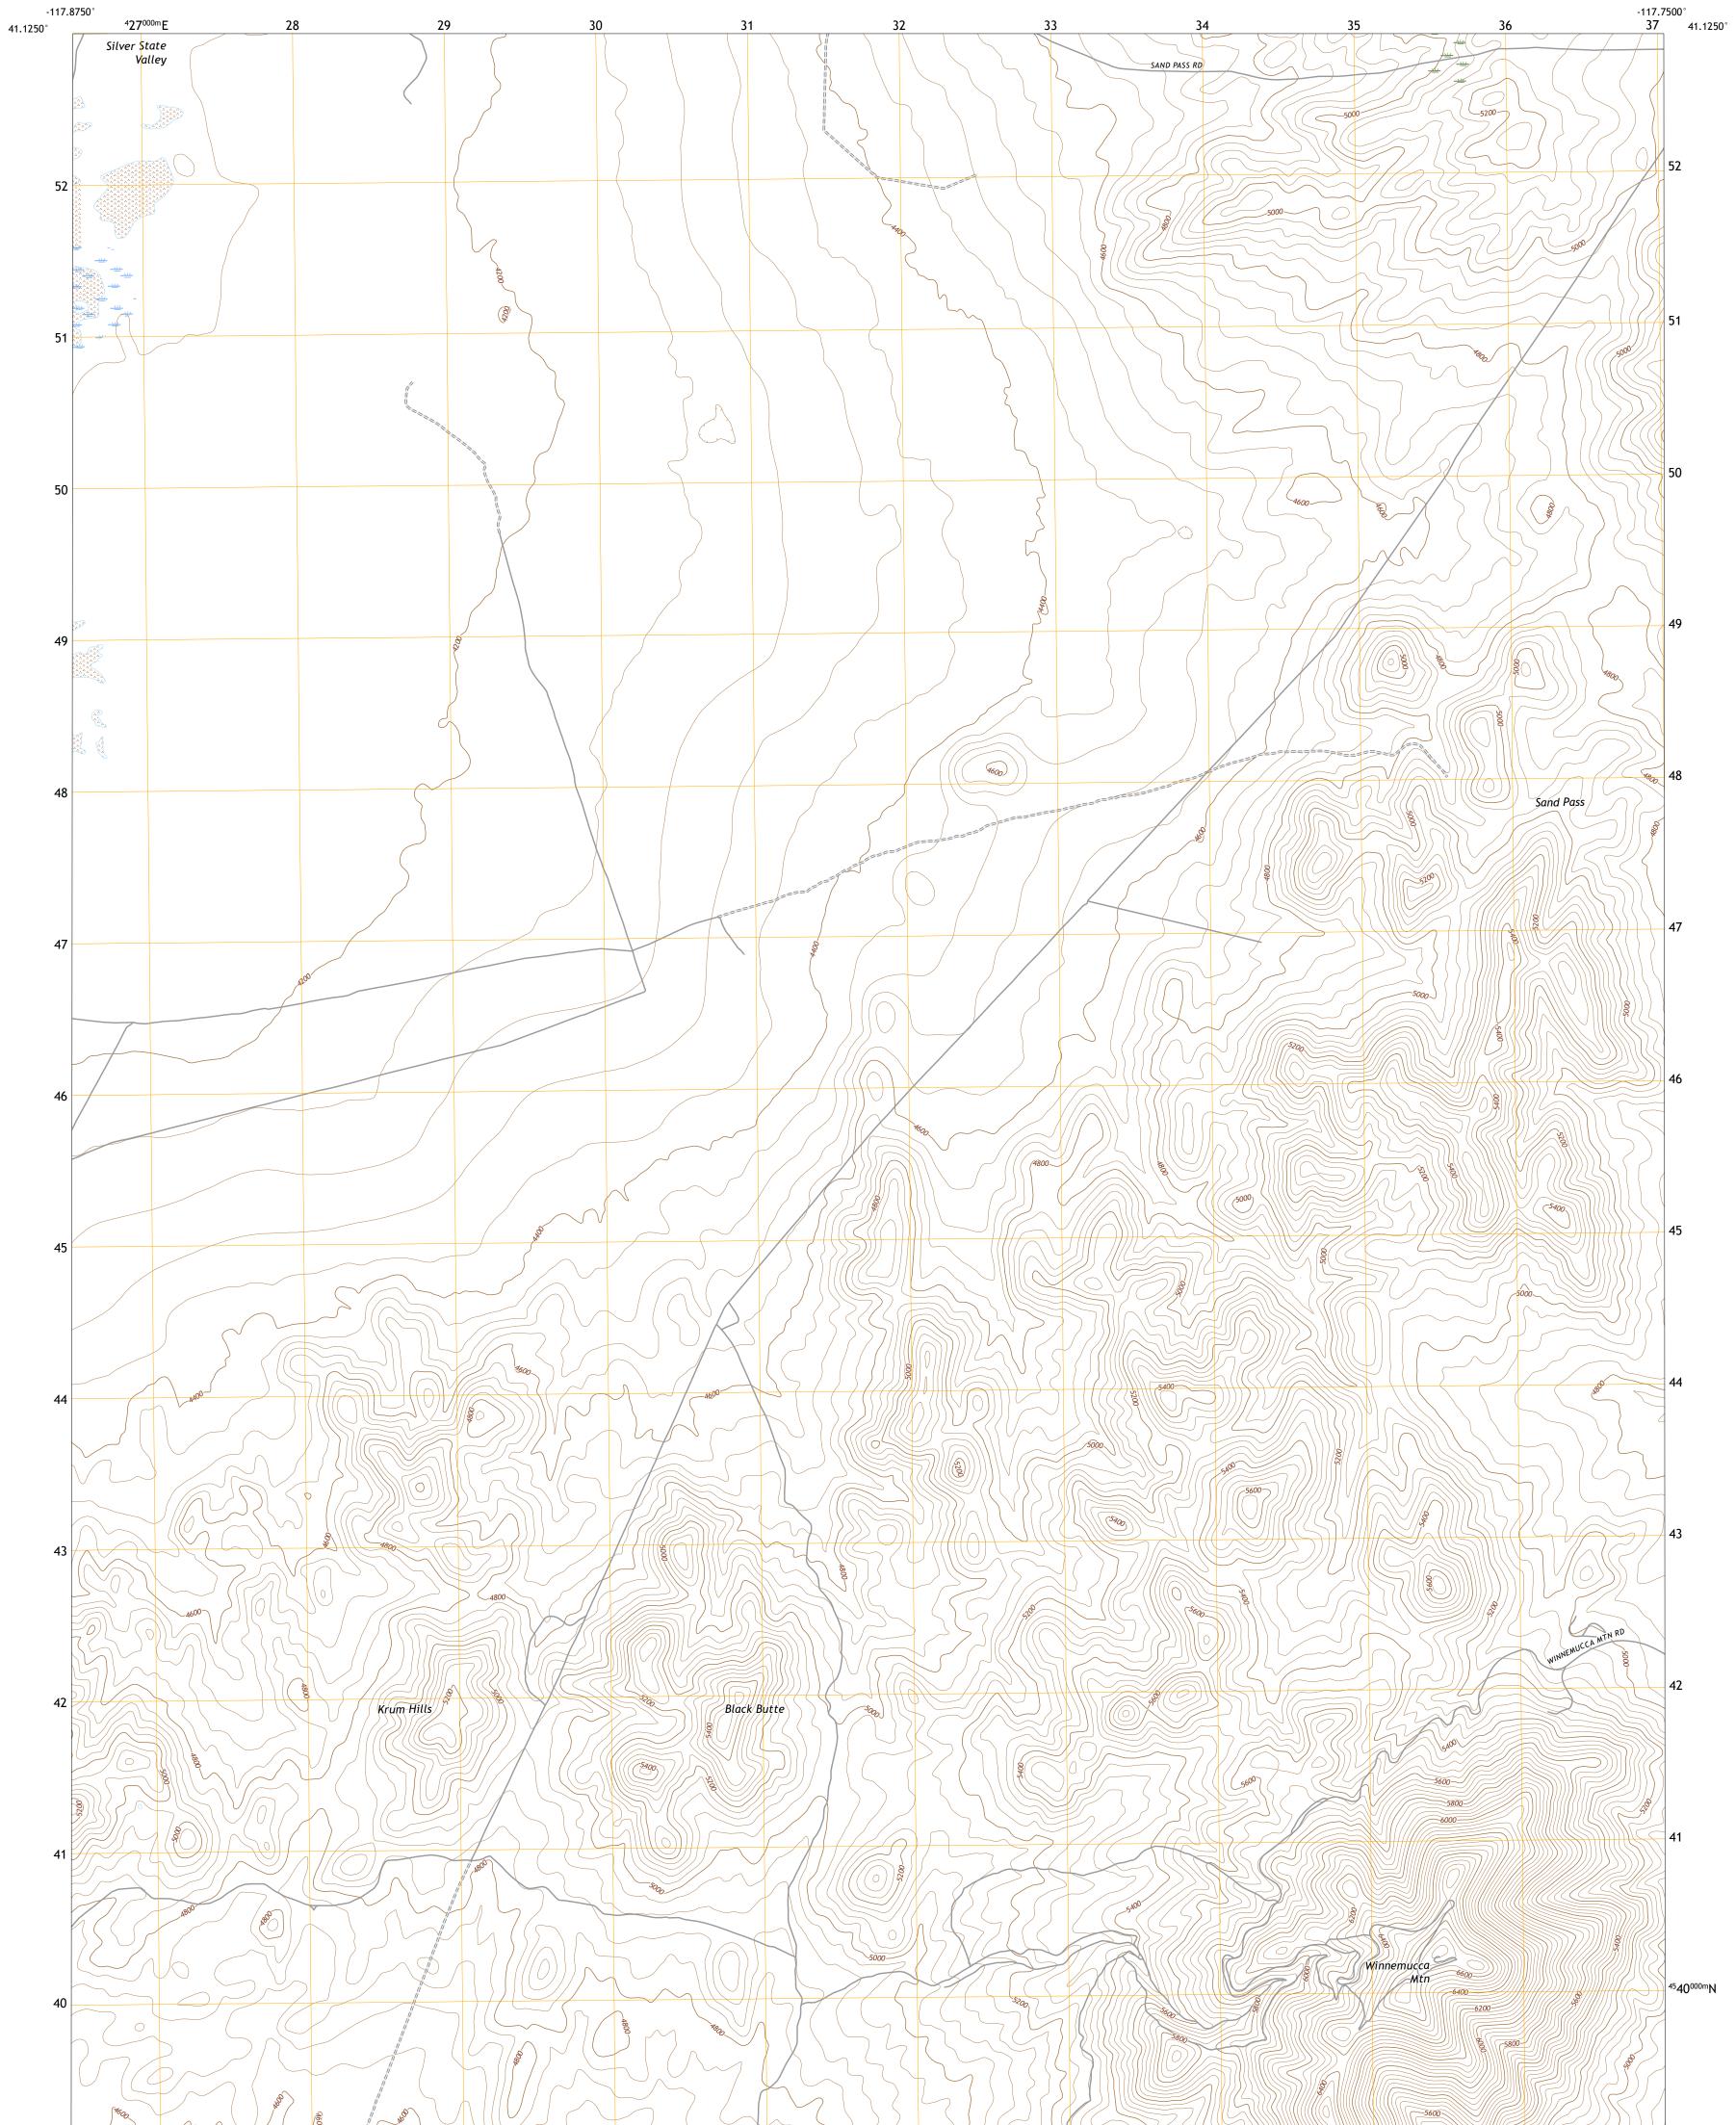

Science for a changing world

U.S. DEPARTMENT OF THE INTERIOR

U.S. GEOLOGICAL SURVEY

**Produced by the United States Geological Survey** North American Datum of 1983 (NAD83) World Geodetic System of 1984 (WGS84). Projection and 1 000-meter grid:Universal Transverse Mercator, Zone 11T This map is not a legal document. Boundaries may be generalized for this map scale. Private lands within government reservations may not be shown. Obtain permission before entering private lands.

Imagery......NAIP, July 2017 - November 2017 Roads......GNIS, 1980 - 2018 Names......GNIS, 1980 - 1990 Hydrography......National Hydrography Dataset, 2006 - 2019 Contours.....National Elevation Dataset, 1999 Boundaries.....Multiple sources; see metadata file 2019 - 2021 Public Land Survey System......BLM, 2020 Wetlands......BLM, 2020