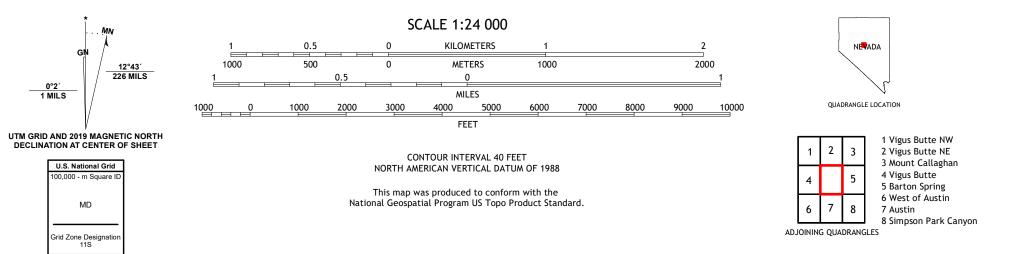

## U.S. DEPARTMENT OF THE INTERIOR U.S. GEOLOGICAL SURVEY

UTS SPACE

YANKEE BLADE QUADRANGLE NEVADA - LANDER COUNTY 7.5-MINUTE SERIES

Produced by the United States Geological Survey North American Datum of 1983 (NAD83) World Geodetic System of 1984 (WGS84). Projection and 1 000-meter grid:Universal Transverse Mercator, Zone 11S This map is not a legal document. Boundaries may be generalized for this map scale. Private lands within government reservations may not be shown. Obtain permission before entering private lands.