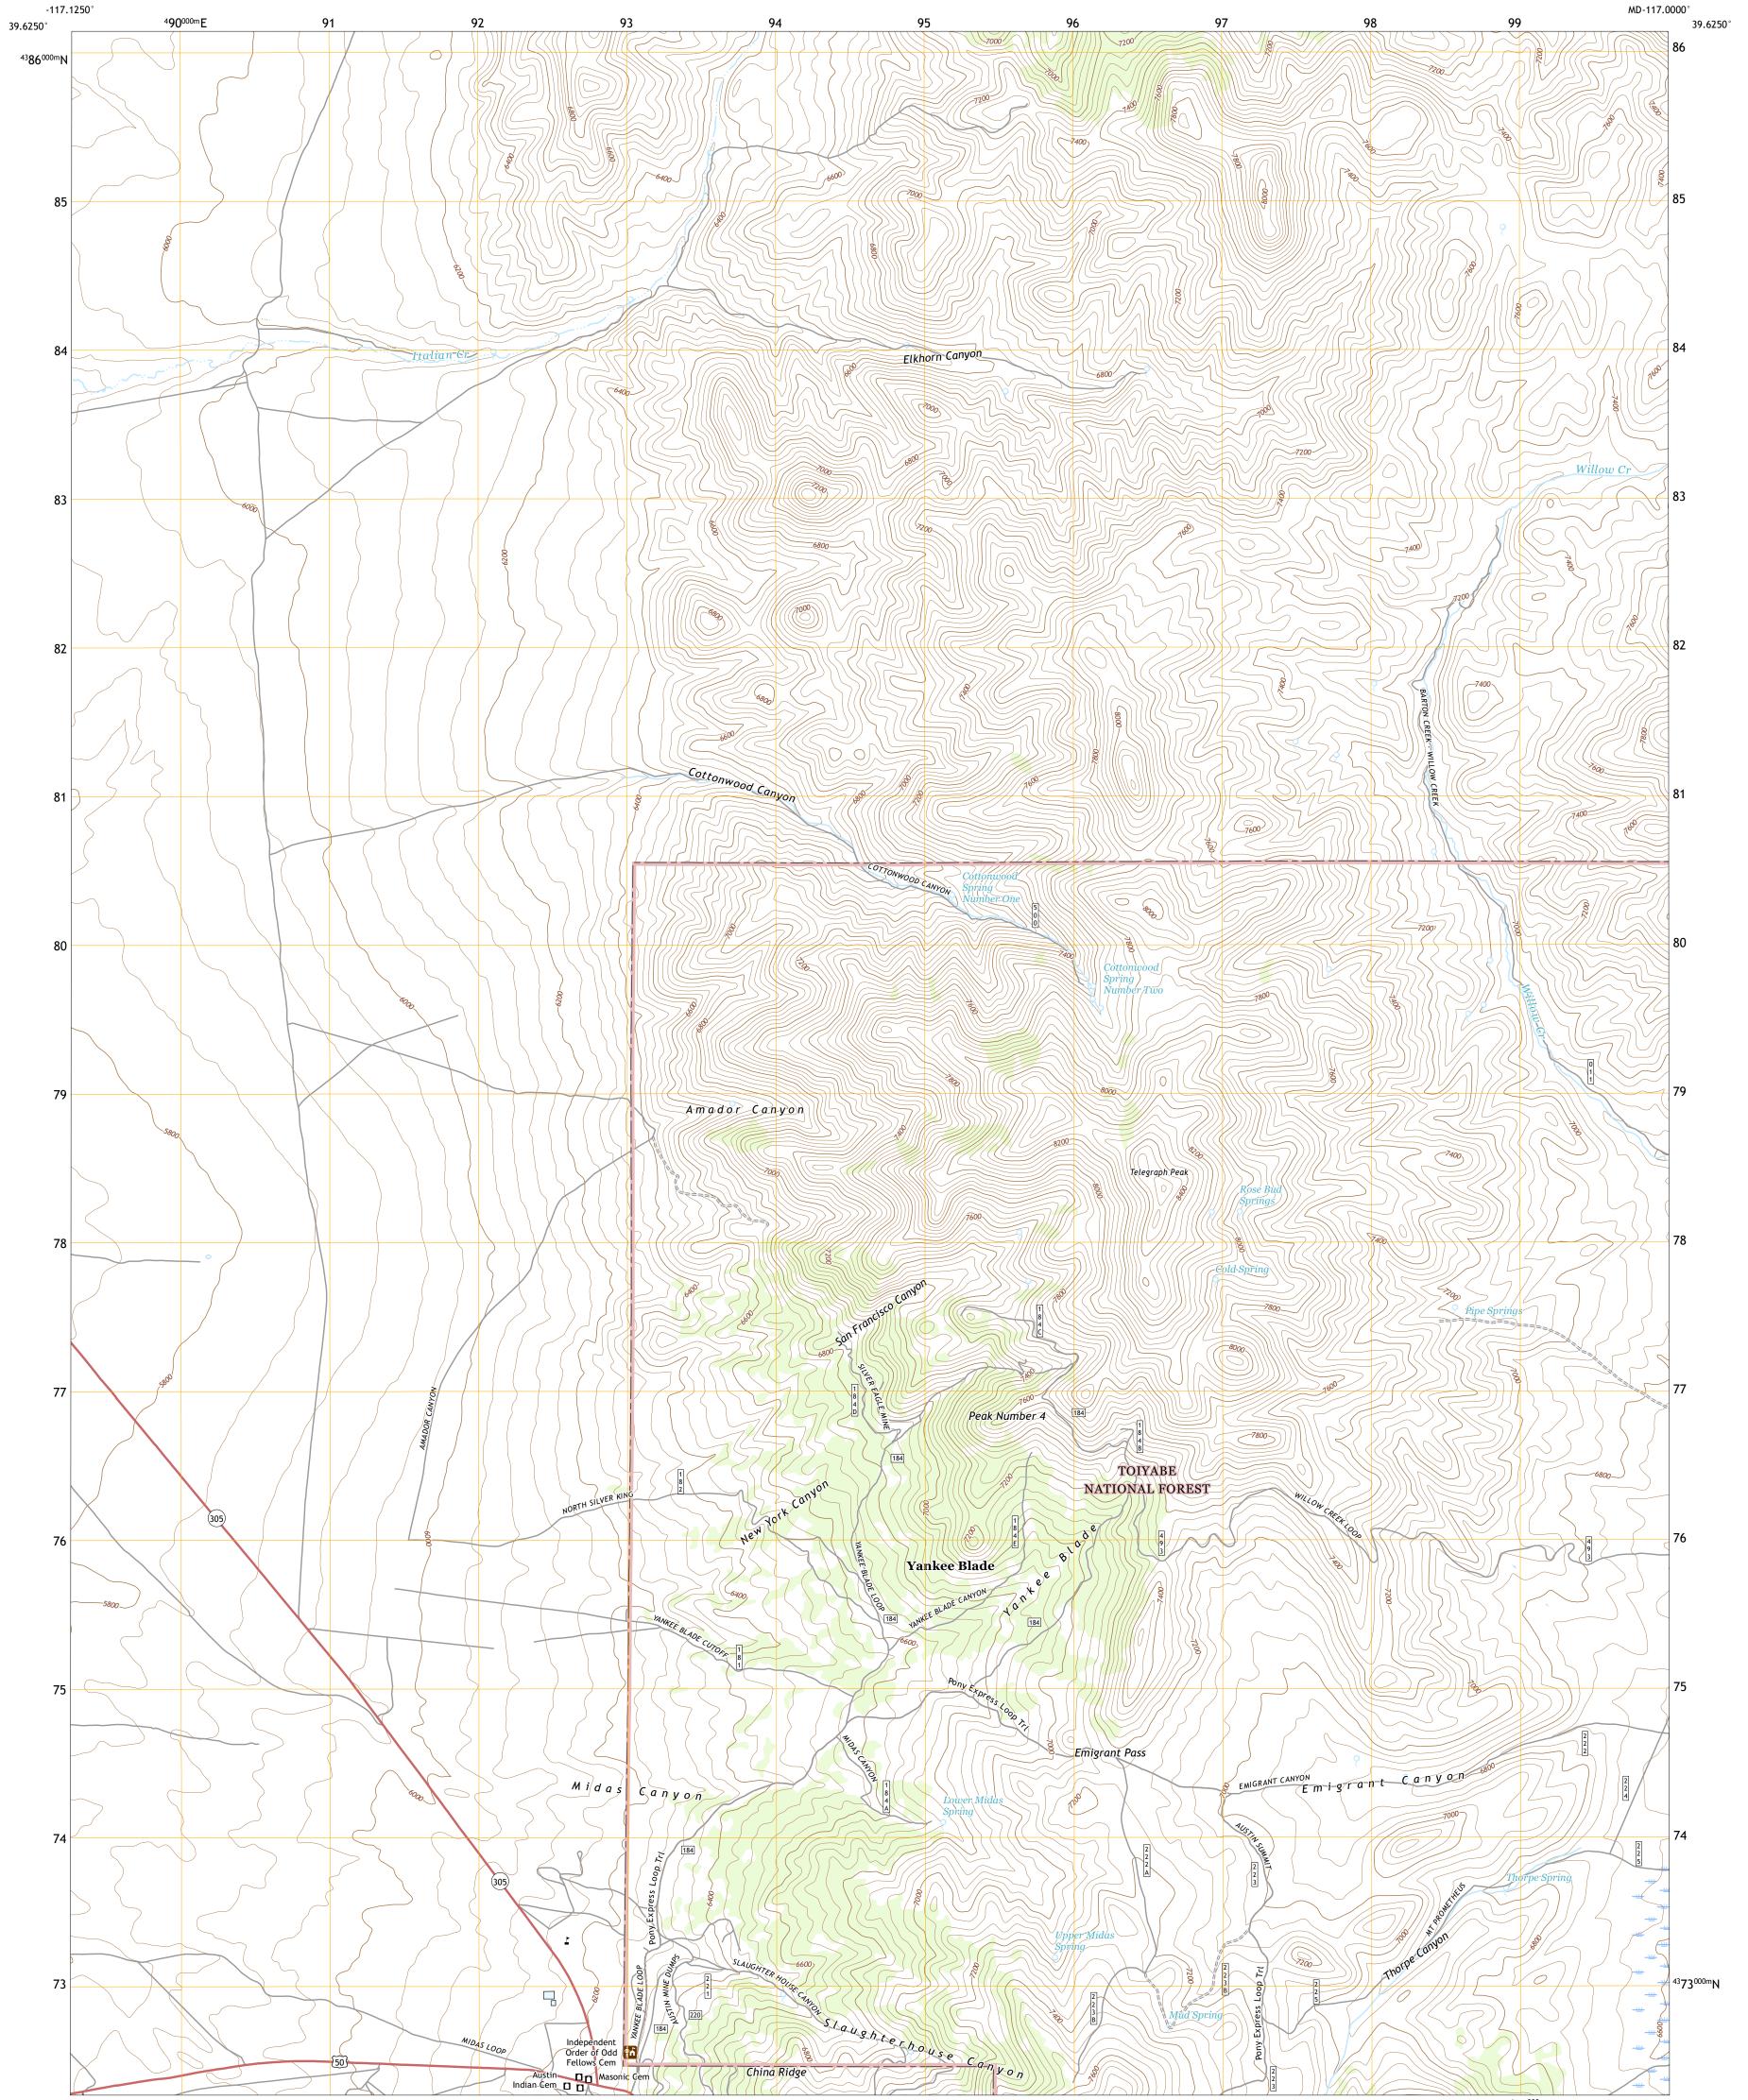

## U.S. DEPARTMENT OF THE INTERIOR U.S. GEOLOGICAL SURVEY

UTS SPACE

YANKEE BLADE QUADRANGLE NEVADA - LANDER COUNTY 7.5-MINUTE SERIES

Produced by the United States Geological Survey North American Datum of 1983 (NAD83) World Geodetic System of 1984 (WGS84). Projection and 1 000-meter grid:Universal Transverse Mercator, Zone 11S This map is not a legal document. Boundaries may be generalized for this map scale. Private lands within government reservations may not be shown. Obtain permission before entering private lands.