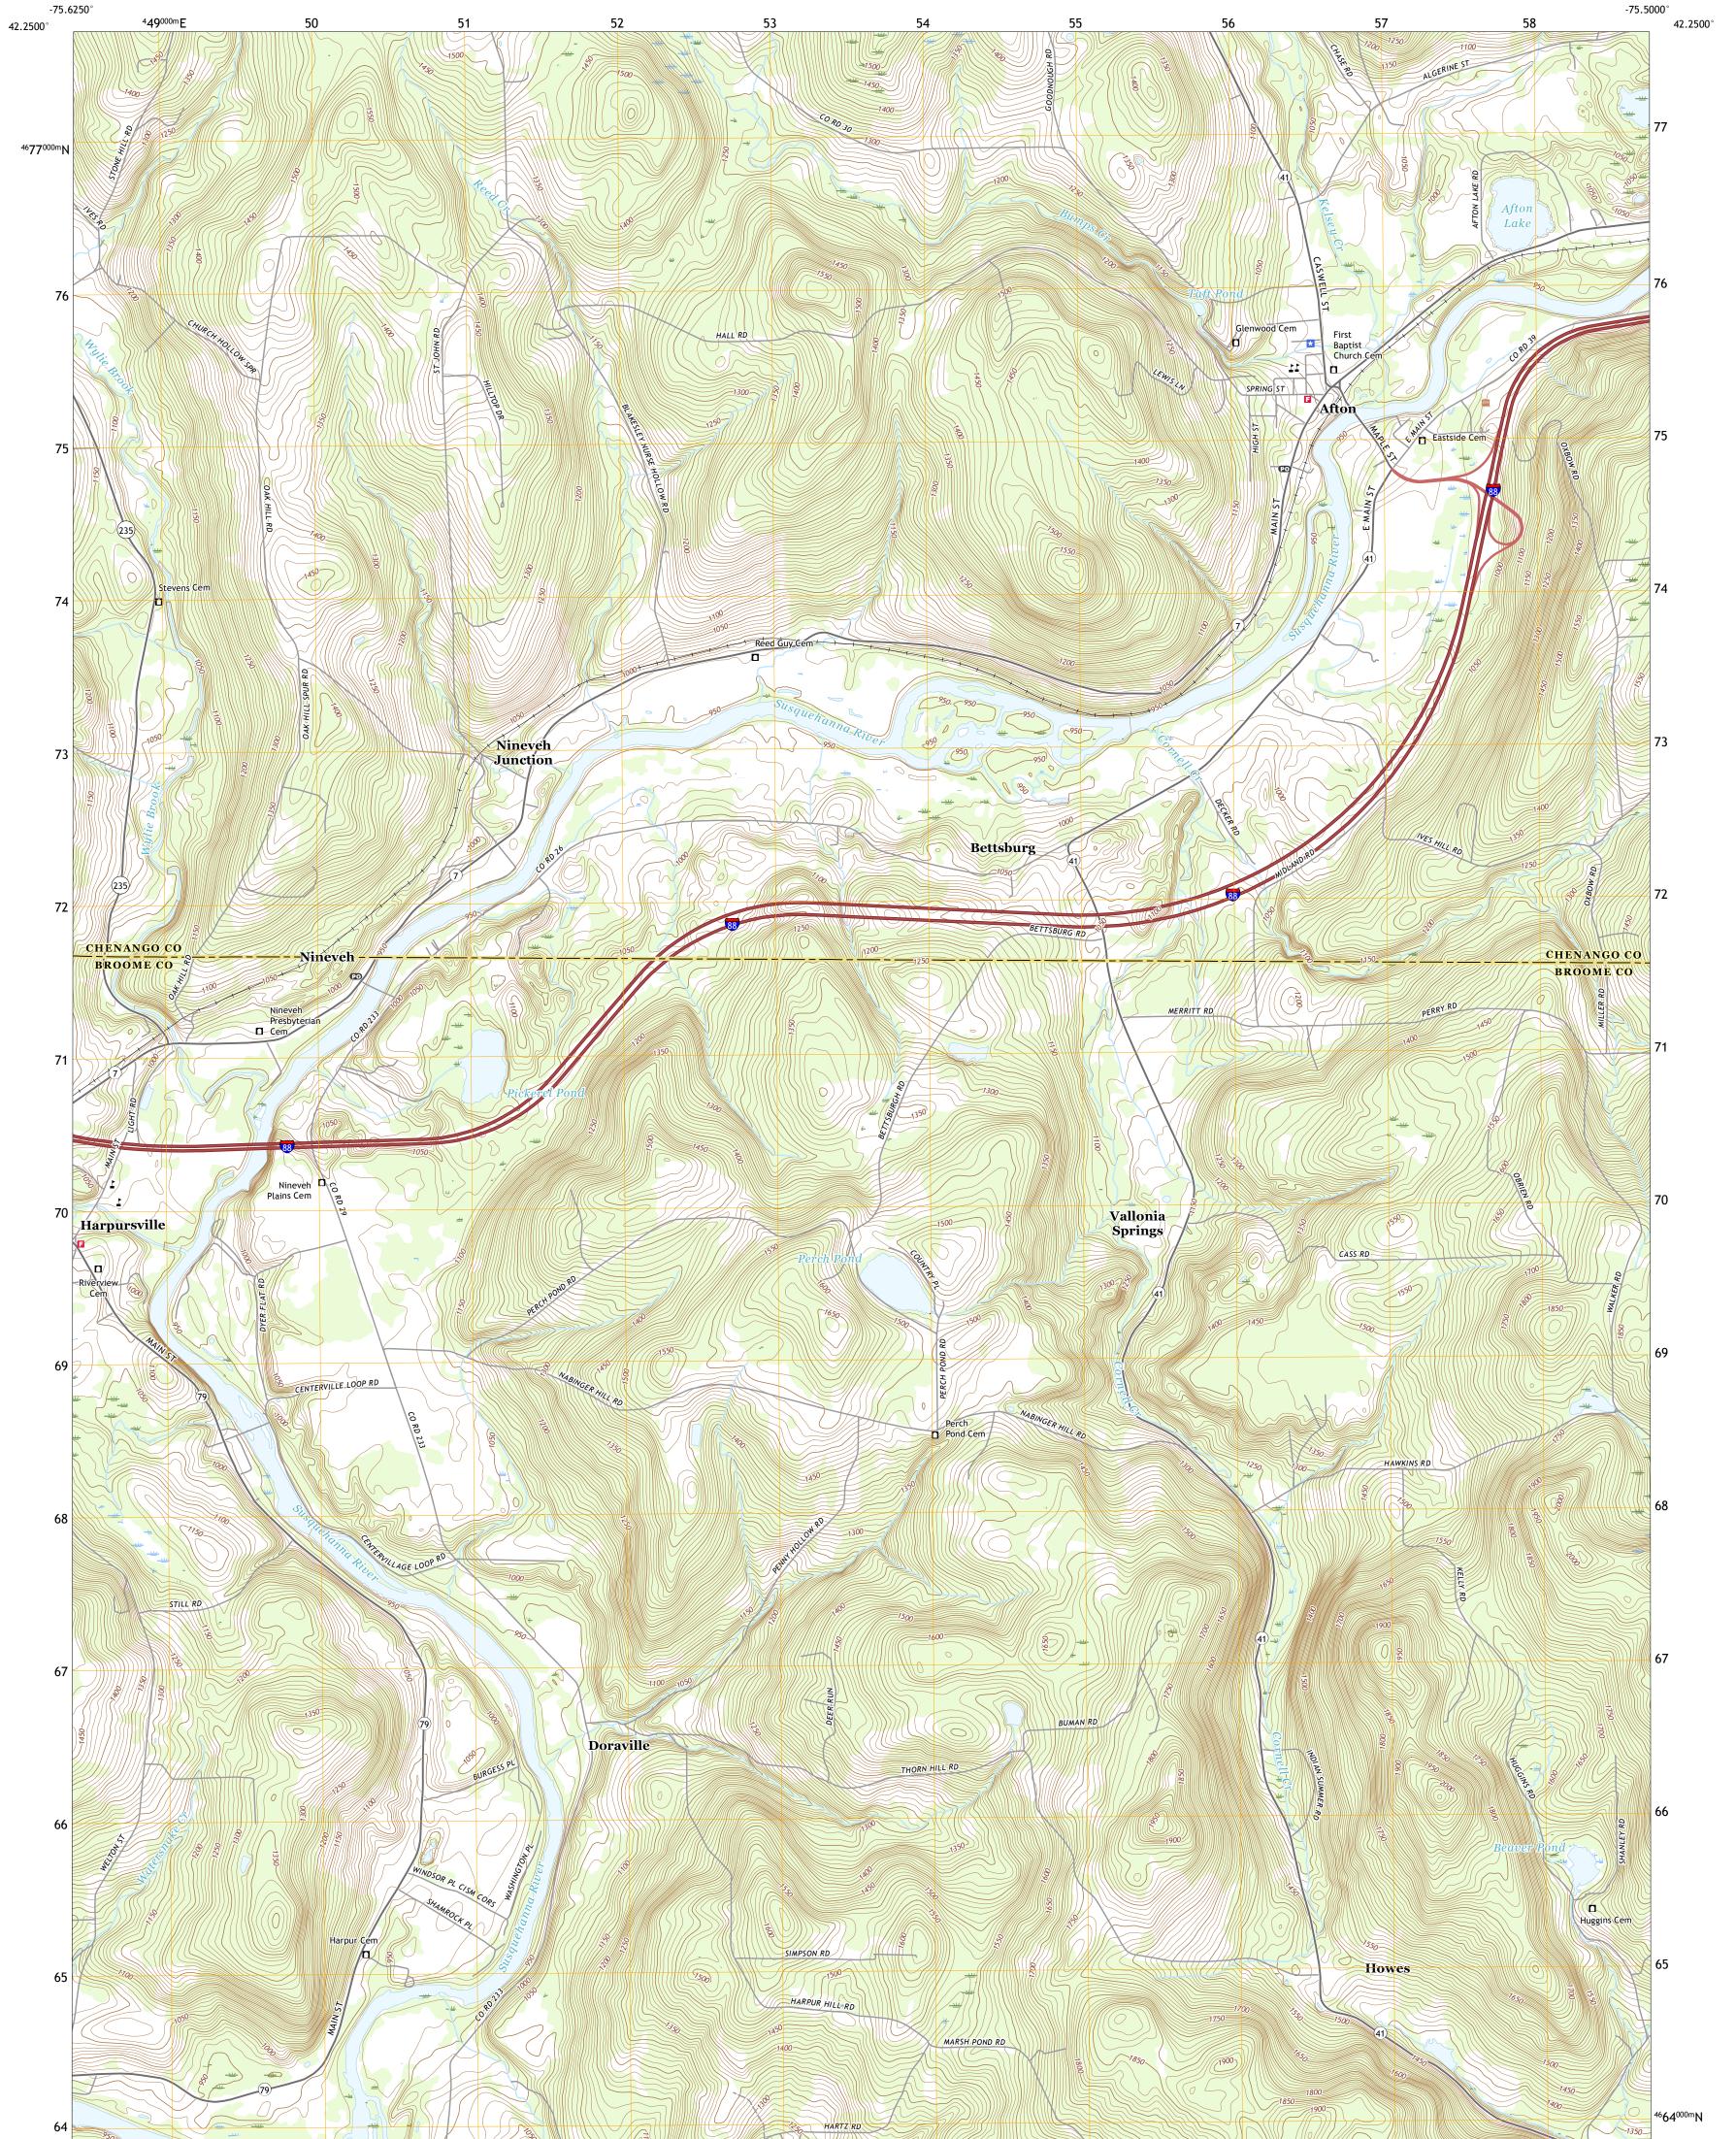

AFTON QUADRANGLE NEW YORK 7.5-MINUTE SERIES

Produced by the United States Geological Survey North American Datum of 1983 (NAD83) World Geodetic System of 1984 (WGS84). Projection and 1 000-meter grid:Universal Transverse Mercator, Zone 18T This map is not a legal document. Boundaries may be generalized for this map scale. Private lands within government reservations may not be shown. Obtain permission before entering private lands.