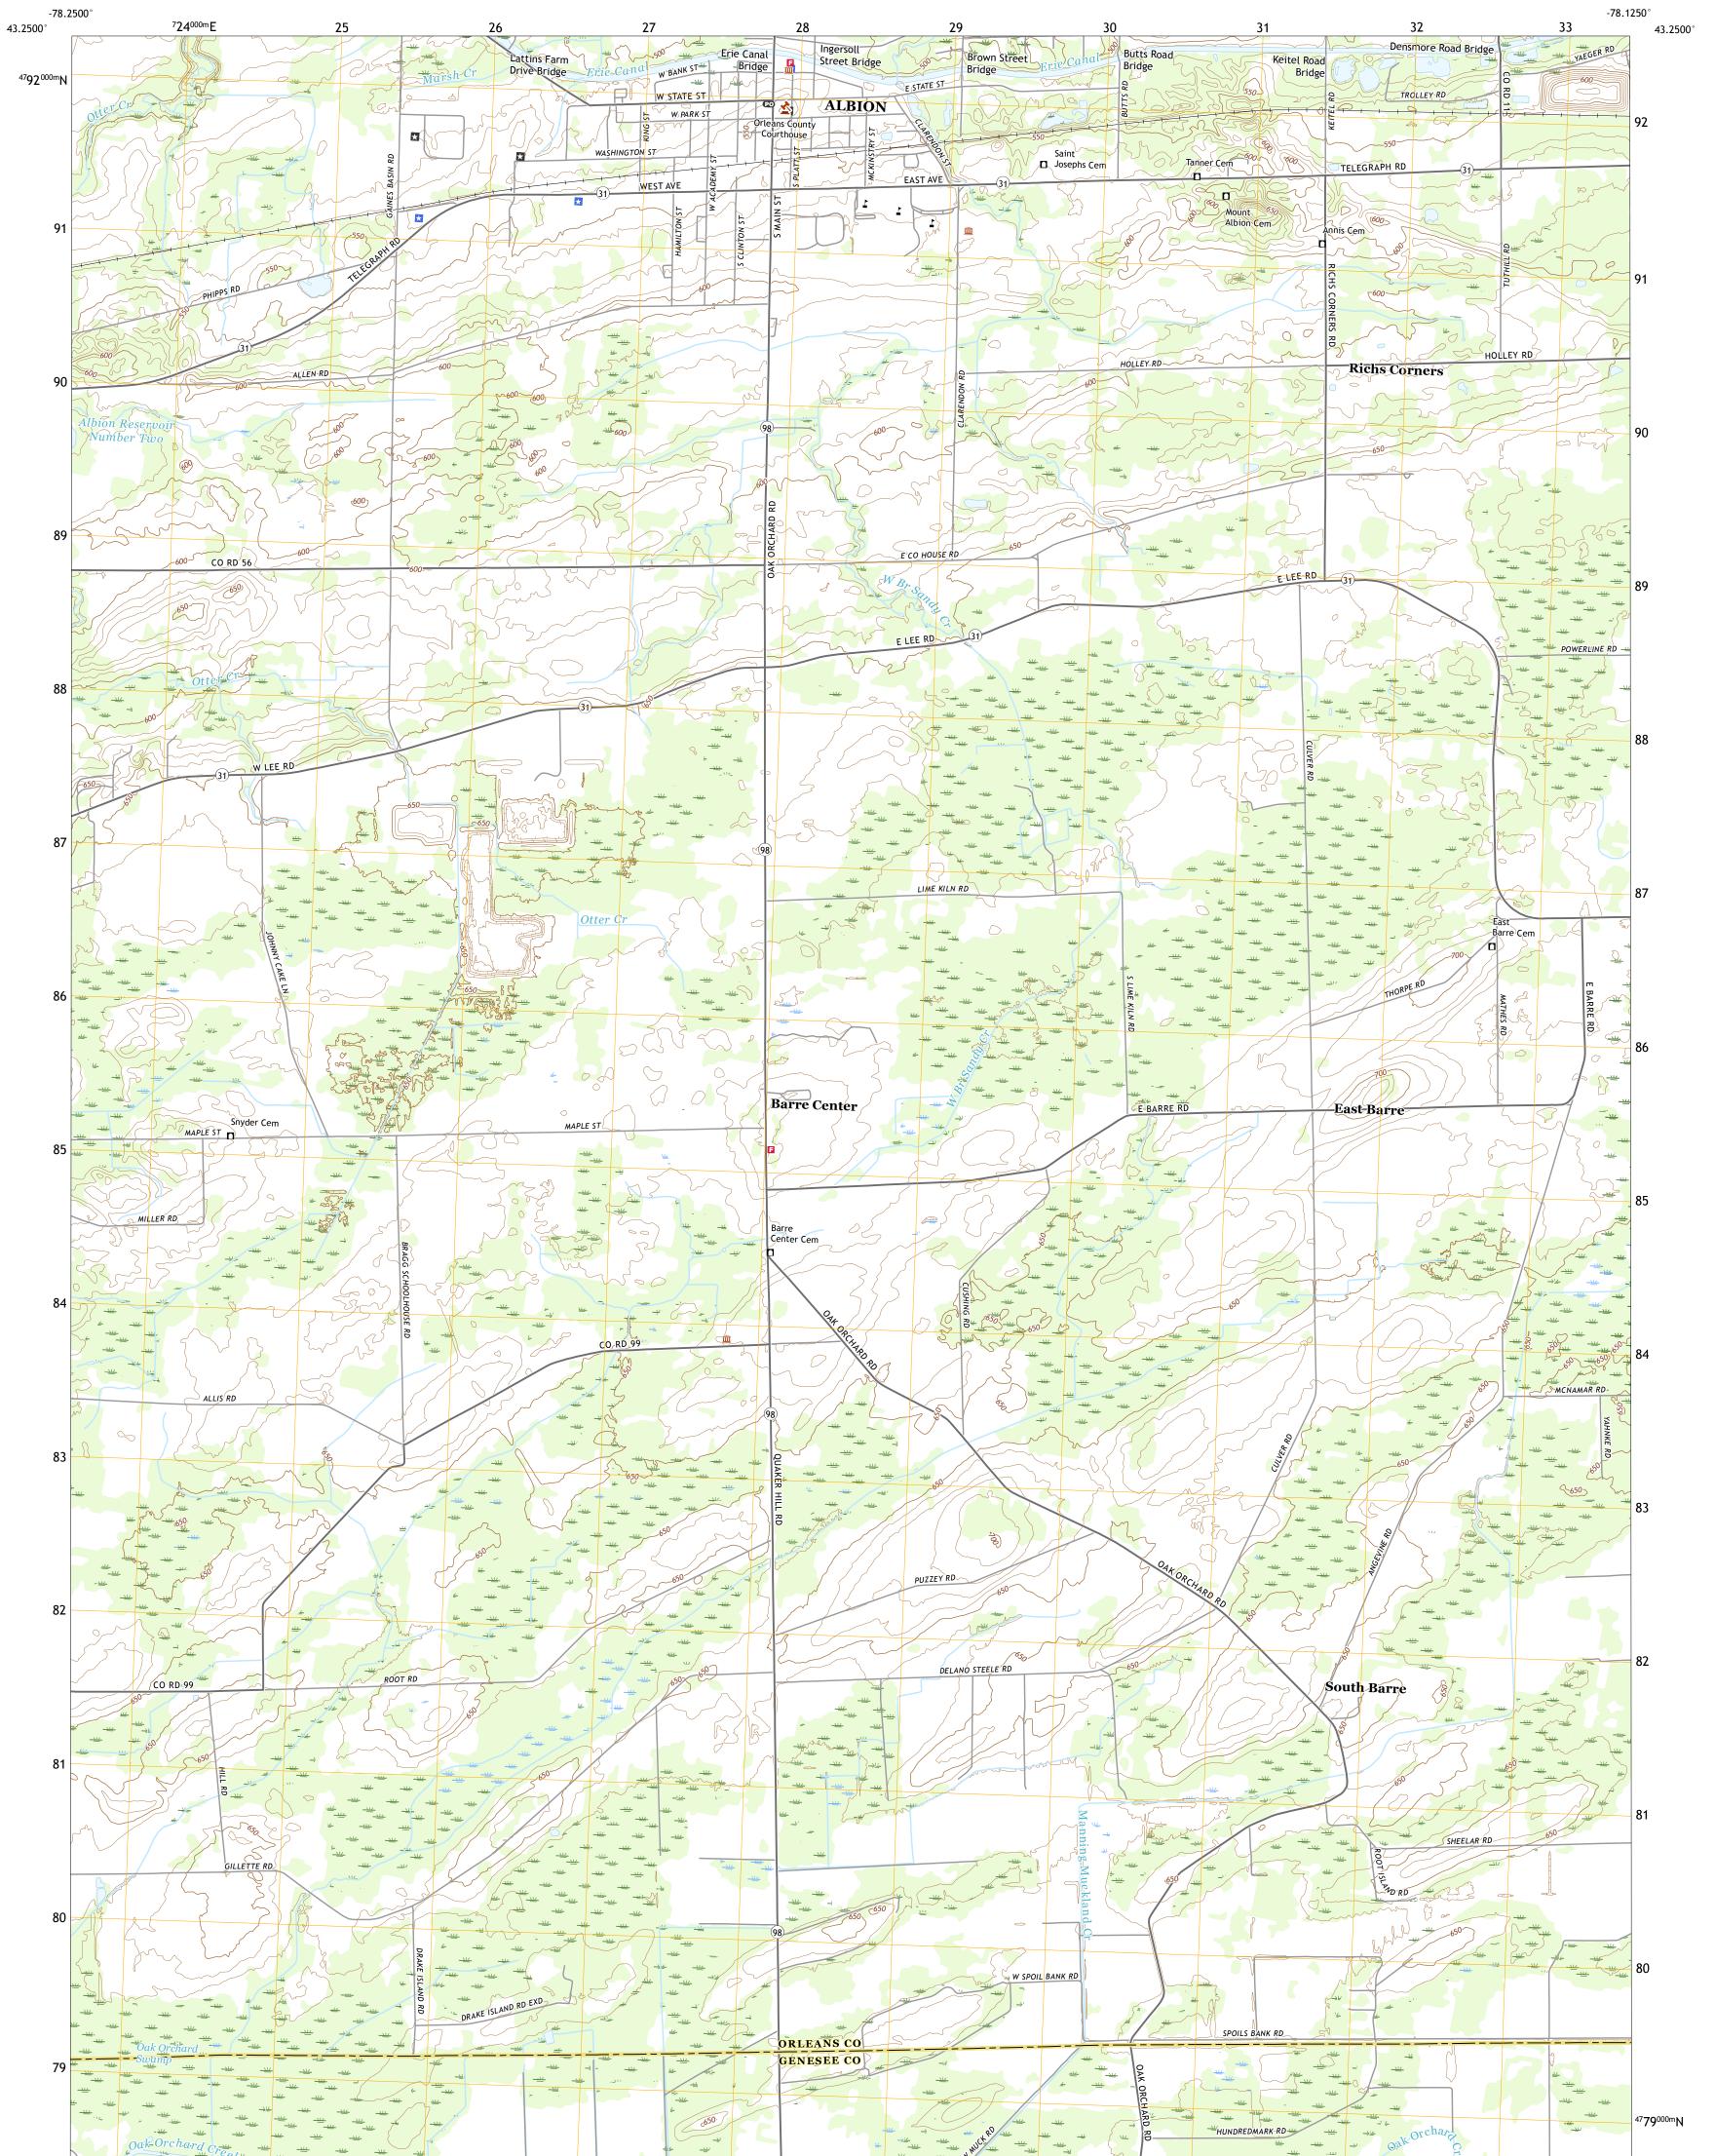

## U.S. DEPARTMENT OF THE INTERIOR U.S. GEOLOGICAL SURVEY

ALBION QUADRANGLE NEW YORK 7.5-MINUTE SERIES

Produced by the United States Geological Survey North American Datum of 1983 (NAD83) World Geodetic System of 1984 (WGS84). Projection and 1 000-meter grid:Universal Transverse Mercator, Zone 17T This map is not a legal document. Boundaries may be generalized for this map scale. Private lands within government reservations may not be shown. Obtain permission before entering private lands.