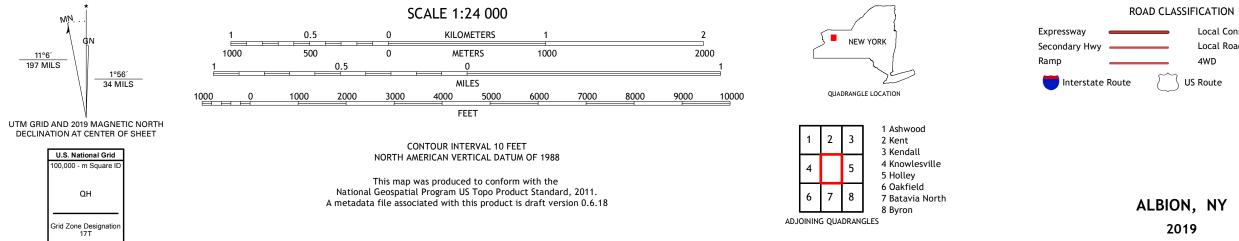

## U.S. DEPARTMENT OF THE INTERIOR U.S. GEOLOGICAL SURVEY

ALBION QUADRANGLE NEW YORK 7.5-MINUTE SERIES

Produced by the United States Geological Survey North American Datum of 1983 (NAD83) World Geodetic System of 1984 (WGS84). Projection and 1 000-meter grid:Universal Transverse Mercator, Zone 17T This map is not a legal document. Boundaries may be generalized for this map scale. Private lands within government reservations may not be shown. Obtain permission before entering private lands.

NSN. 7643016386397 NGA REF NO. US GS X 24 K 4 29

Local Connector

\_\_\_\_

State Route

Local Road

4WD