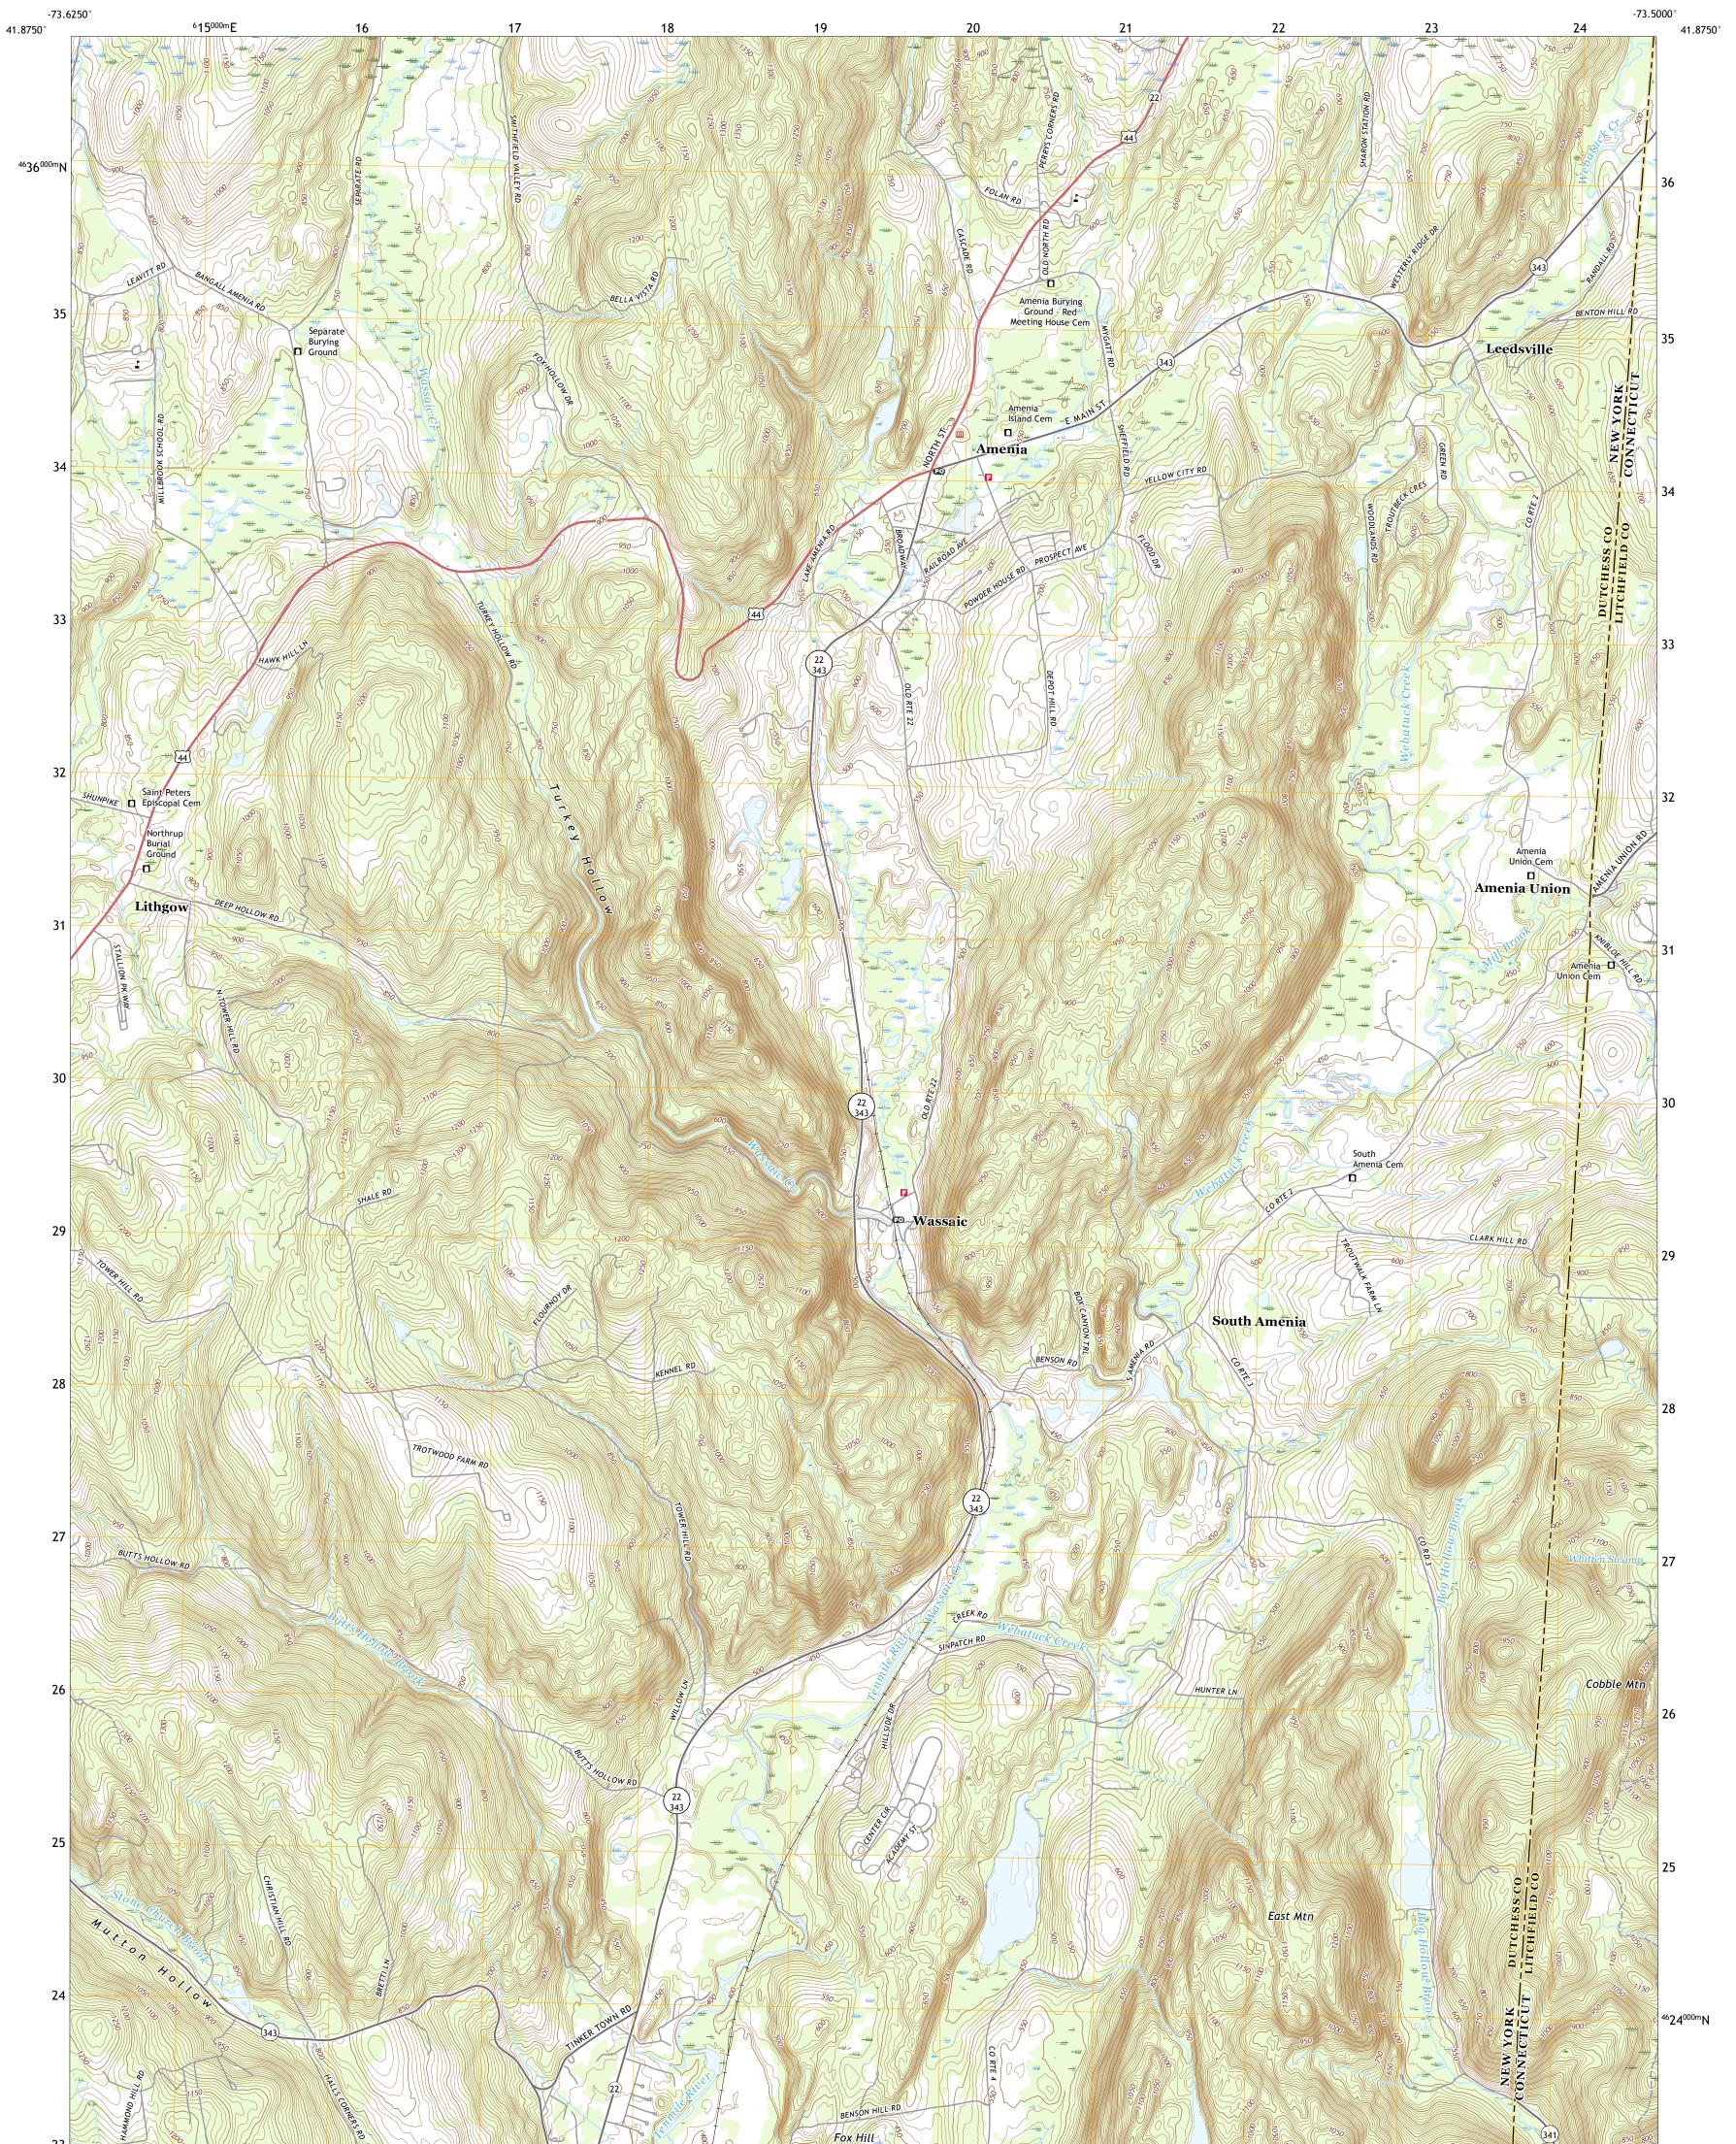

AMENIA QUADRANGLE NEW YORK - CONNECTICUT 7.5-MINUTE SERIES

Produced by the United States Geological Survey North American Datum of 1983 (NAD83) World Geodetic System of 1984 (WGS84). Projection and 1 000-meter grid:Universal Transverse Mercator, Zone 18T This map is not a legal document. Boundaries may be generalized for this map scale. Private lands within government reservations may not be shown. Obtain permission before entering private lands.

Imagery......NAIP, July 2016 - December 2017Roads.......U.S. Census Bureau, 2016 - 2018Names......GNIS, 1979 - 2019Hydrography......National Hydrography Dataset, 1899 - 2018Contours.....National Elevation Dataset, 2012 - 2016Boundaries.....Multiple sources; see metadata file 2017 - 2018Wetlands......FWS National Wetlands Inventory 2001 - 2010