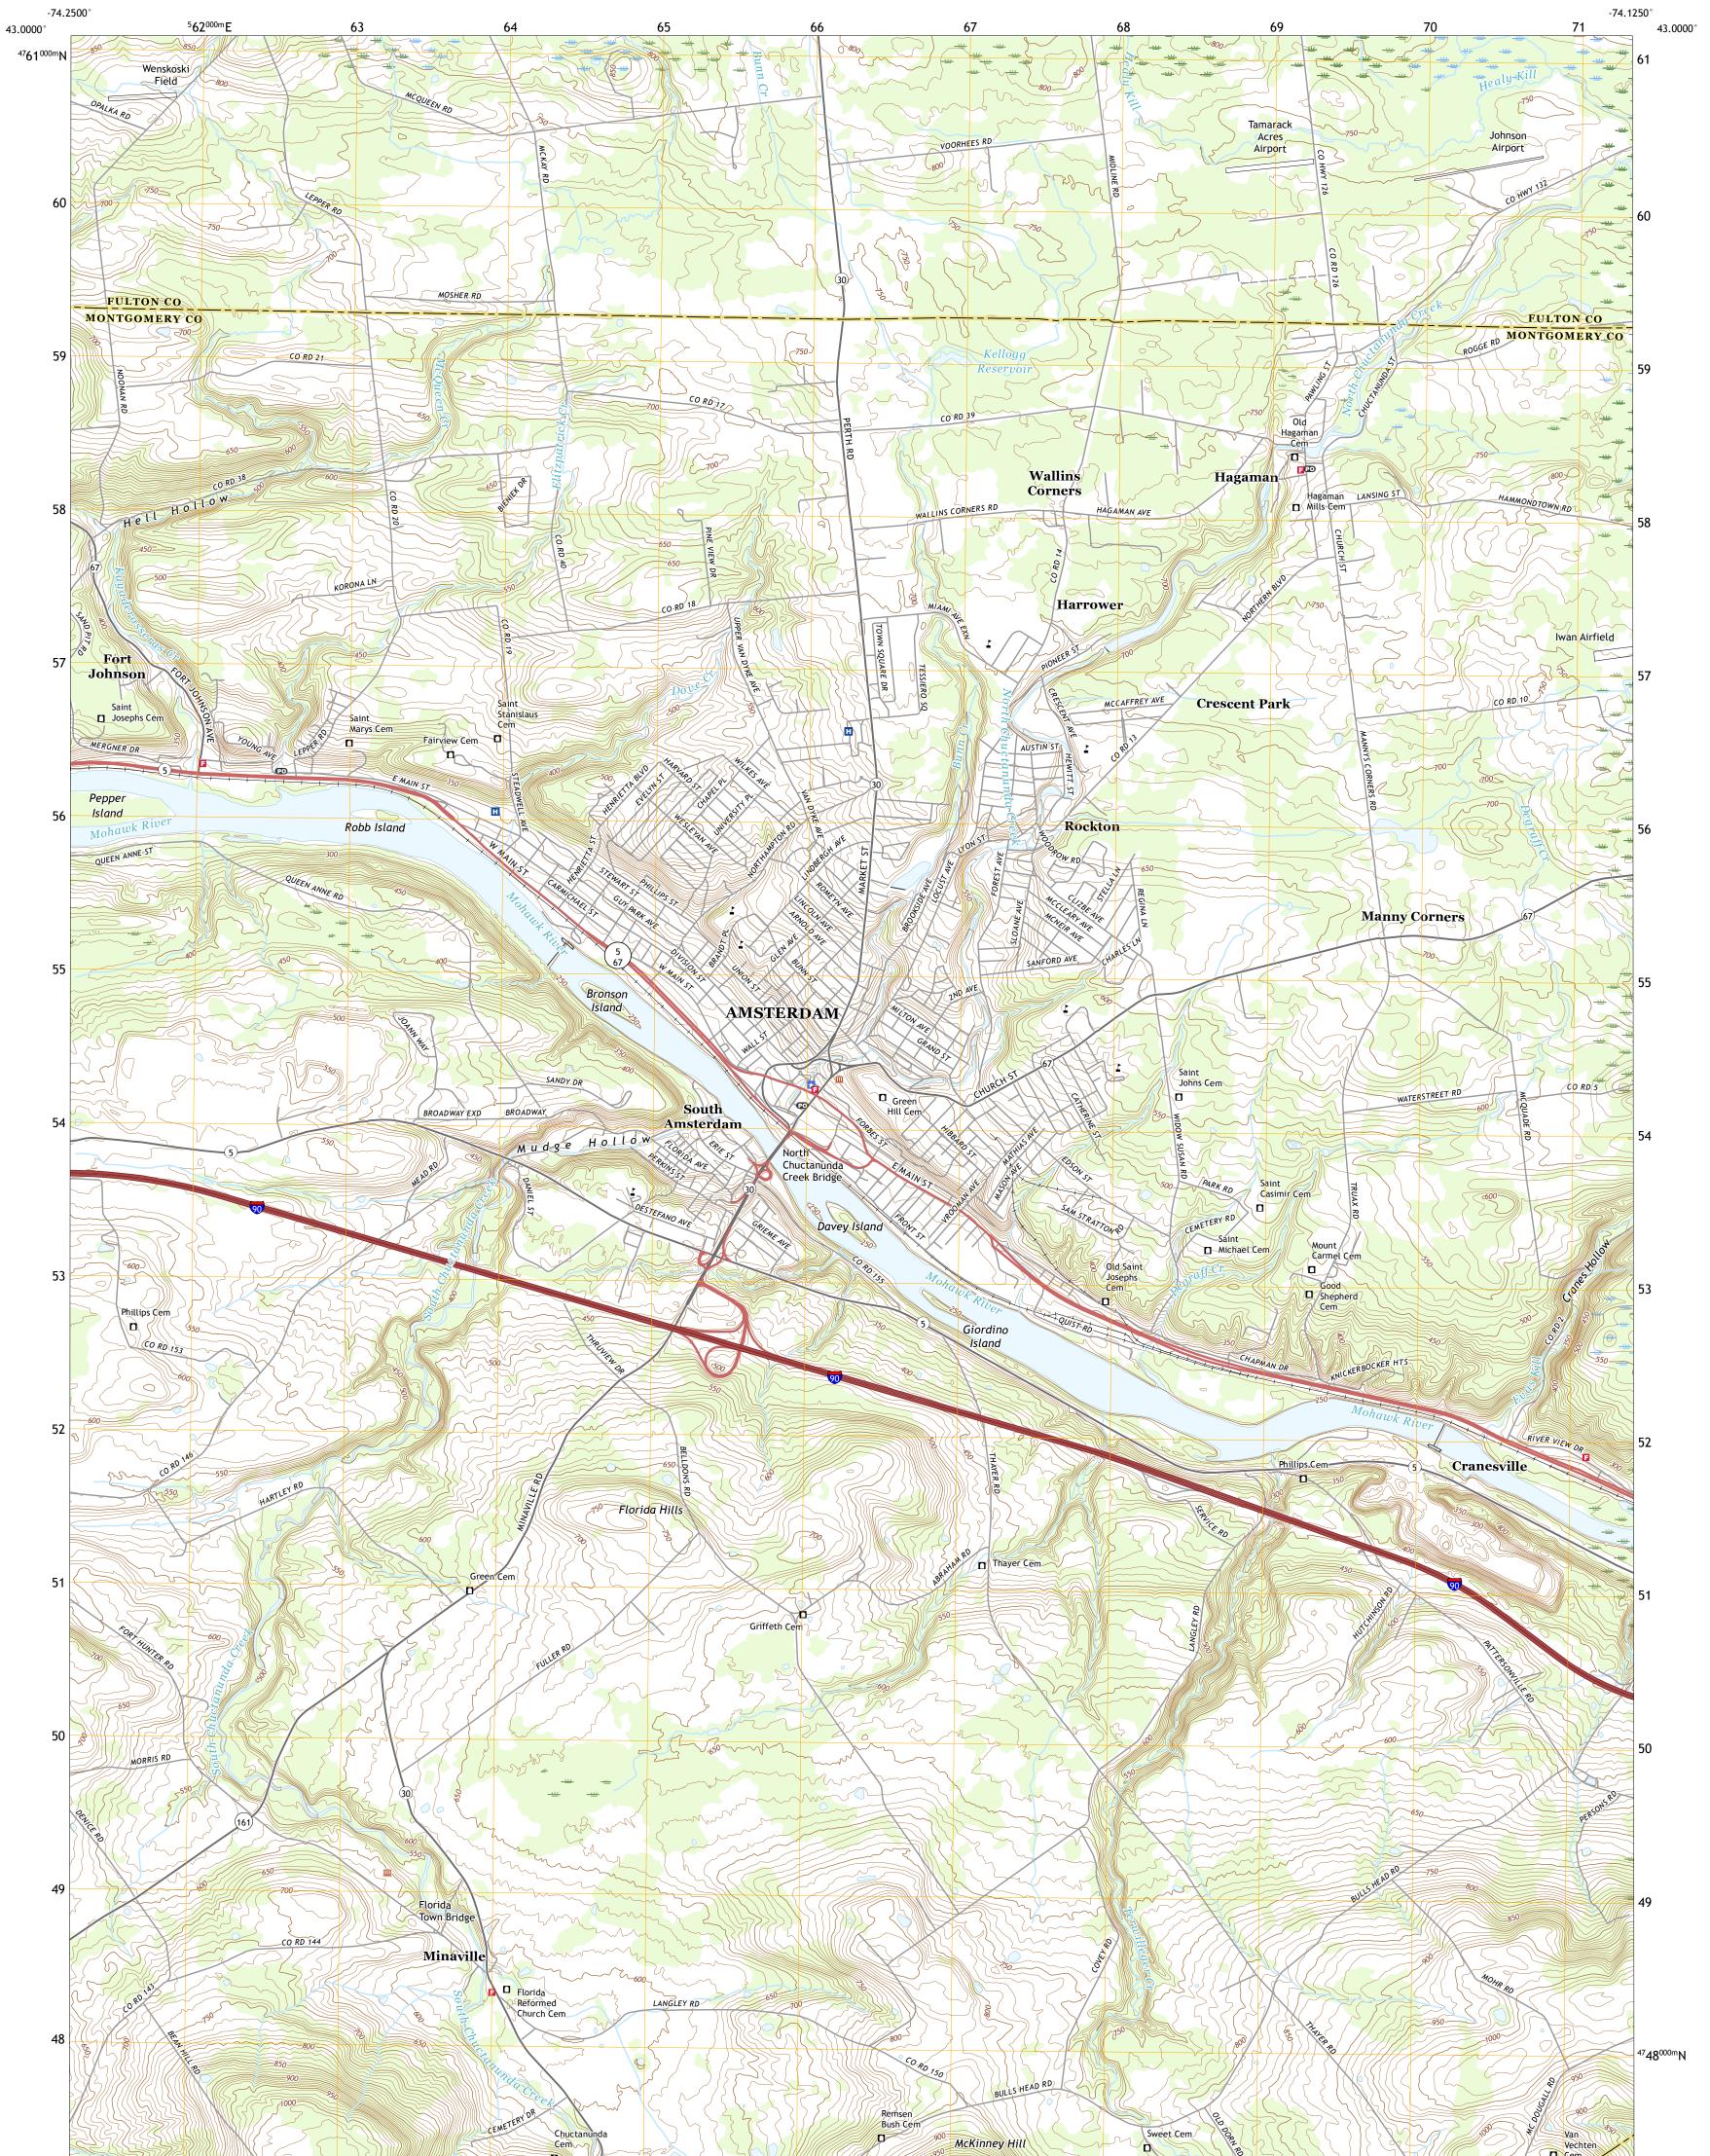

## U.S. DEPARTMENT OF THE INTERIOR U.S. GEOLOGICAL SURVEY

AMSTERDAM QUADRANGLE NEW YORK 7.5-MINUTE SERIES

Produced by the United States Geological Survey North American Datum of 1983 (NAD83) World Geodetic System of 1984 (WGS84). Projection and 1 000-meter grid:Universal Transverse Mercator, Zone 18T This map is not a legal document. Boundaries may be generalized for this map scale. Private lands within government reservations may not be shown. Obtain permission before entering private lands.