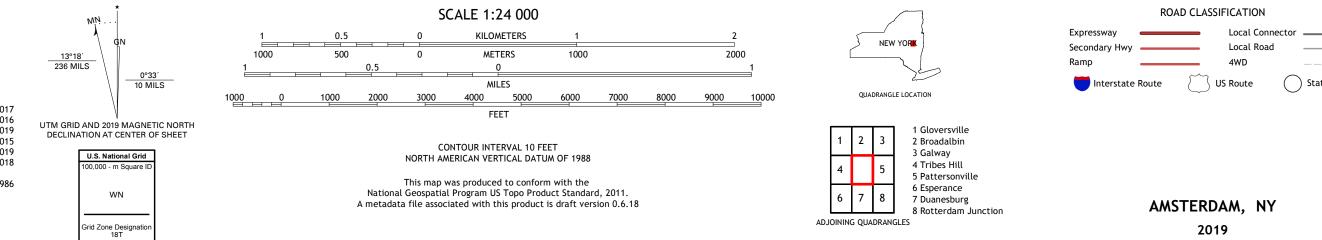

## U.S. DEPARTMENT OF THE INTERIOR U.S. GEOLOGICAL SURVEY

AMSTERDAM QUADRANGLE NEW YORK 7.5-MINUTE SERIES

Produced by the United States Geological Survey North American Datum of 1983 (NAD83) World Geodetic System of 1984 (WGS84). Projection and 1 000-meter grid:Universal Transverse Mercator, Zone 18T This map is not a legal document. Boundaries may be generalized for this map scale. Private lands within government reservations may not be shown. Obtain permission before entering private lands.

NSN. 7643016386406

State Route