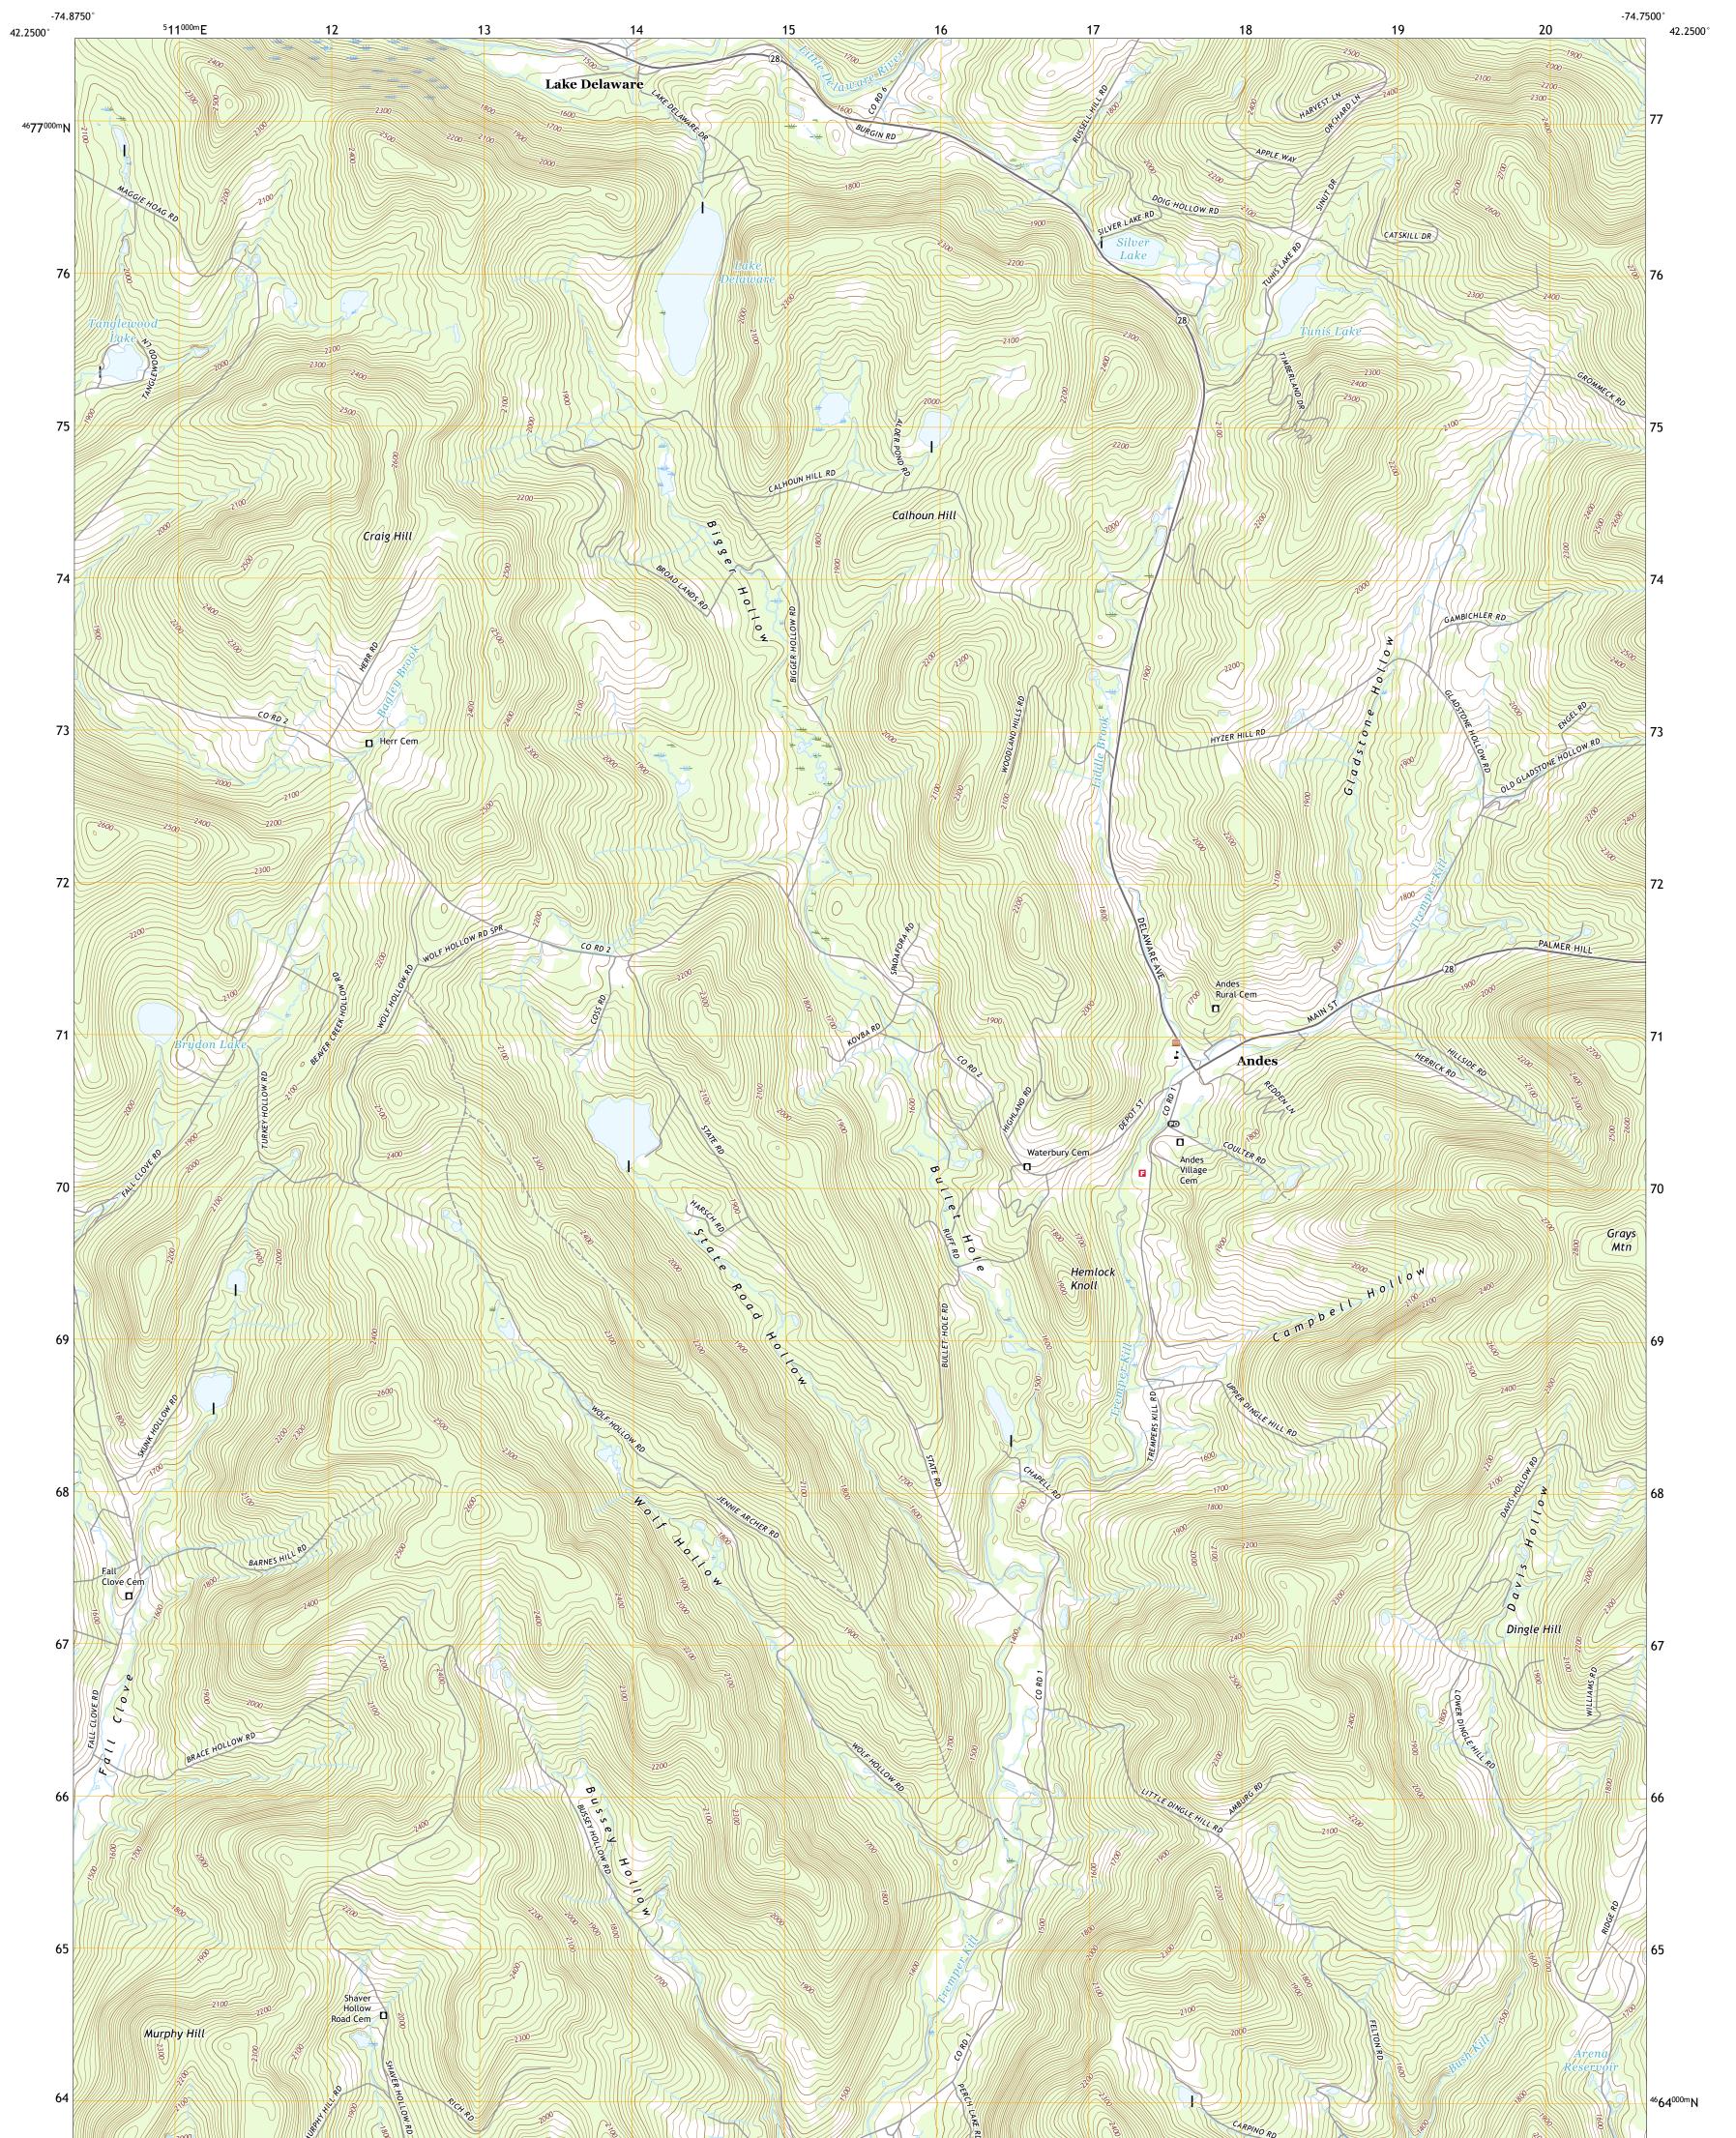

## U.S. DEPARTMENT OF THE INTERIOR U.S. GEOLOGICAL SURVEY

ANDES QUADRANGLE NEW YORK - DELAWARE COUNTY 7.5-MINUTE SERIES

**Produced by the United States Geological Survey** North American Datum of 1983 (NAD83) World Geodetic System of 1984 (WGS84). Projection and 1 000-meter grid:Universal Transverse Mercator, Zone 18T This map is not a legal document. Boundaries may be generalized for this map scale. Private lands within government reservations may not be shown. Obtain permission before entering private lands.