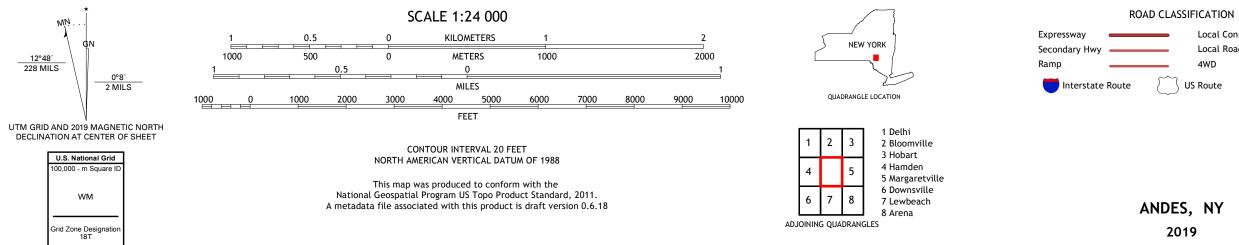

L SURVEY



ANDES QUADRANGLE NEW YORK - DELAWARE COUNTY 7.5-MINUTE SERIES





**Produced by the United States Geological Survey** North American Datum of 1983 (NAD83) World Geodetic System of 1984 (WGS84). Projection and 1 000-meter grid:Universal Transverse Mercator, Zone 18T This map is not a legal document. Boundaries may be generalized for this map scale. Private lands within government reservations may not be shown. Obtain permission before entering private lands.

.....NAIP, September 2017 - December 2017 U.S. Census Bureau, 2016 ......GNIS, 1980 - 2019 ......National Hydrography Dataset, 1899 - 2019 .....National Elevation Dataset, 1998 ......Aultiple sources; see metadata file 2017 - 2018 Imagery.... Roads..... Names..... Wetlands... ..FWS National Wetlands Inventory 1990 - 2003





Local Connector

State Route

Local Road

4WD

2019