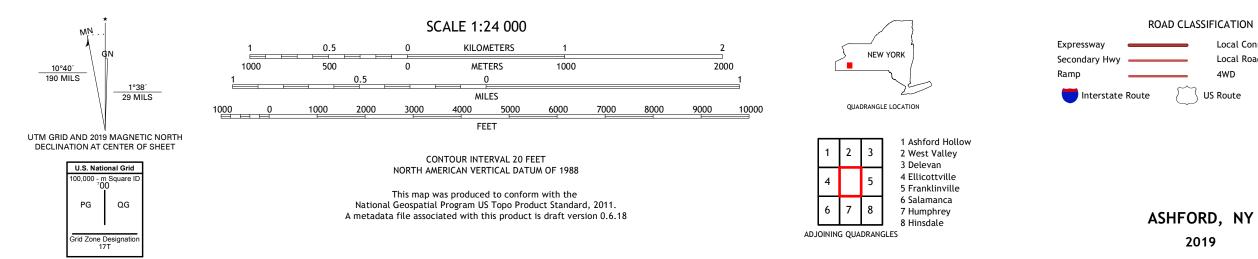

## U.S. DEPARTMENT OF THE INTERIOR U.S. GEOLOGICAL SURVEY

ASHFORD QUADRANGLE NEW YORK - CATTARAUGUS COUNTY 7.5-MINUTE SERIES

**Produced by the United States Geological Survey** North American Datum of 1983 (NAD83) World Geodetic System of 1984 (WGS84). Projection and 1 000-meter grid:Universal Transverse Mercator, Zone 17T This map is not a legal document. Boundaries may be generalized for this map scale. Private lands within government reservations may not be shown. Obtain permission before entering private lands.

Local Connector

State Route

Local Road

4WD