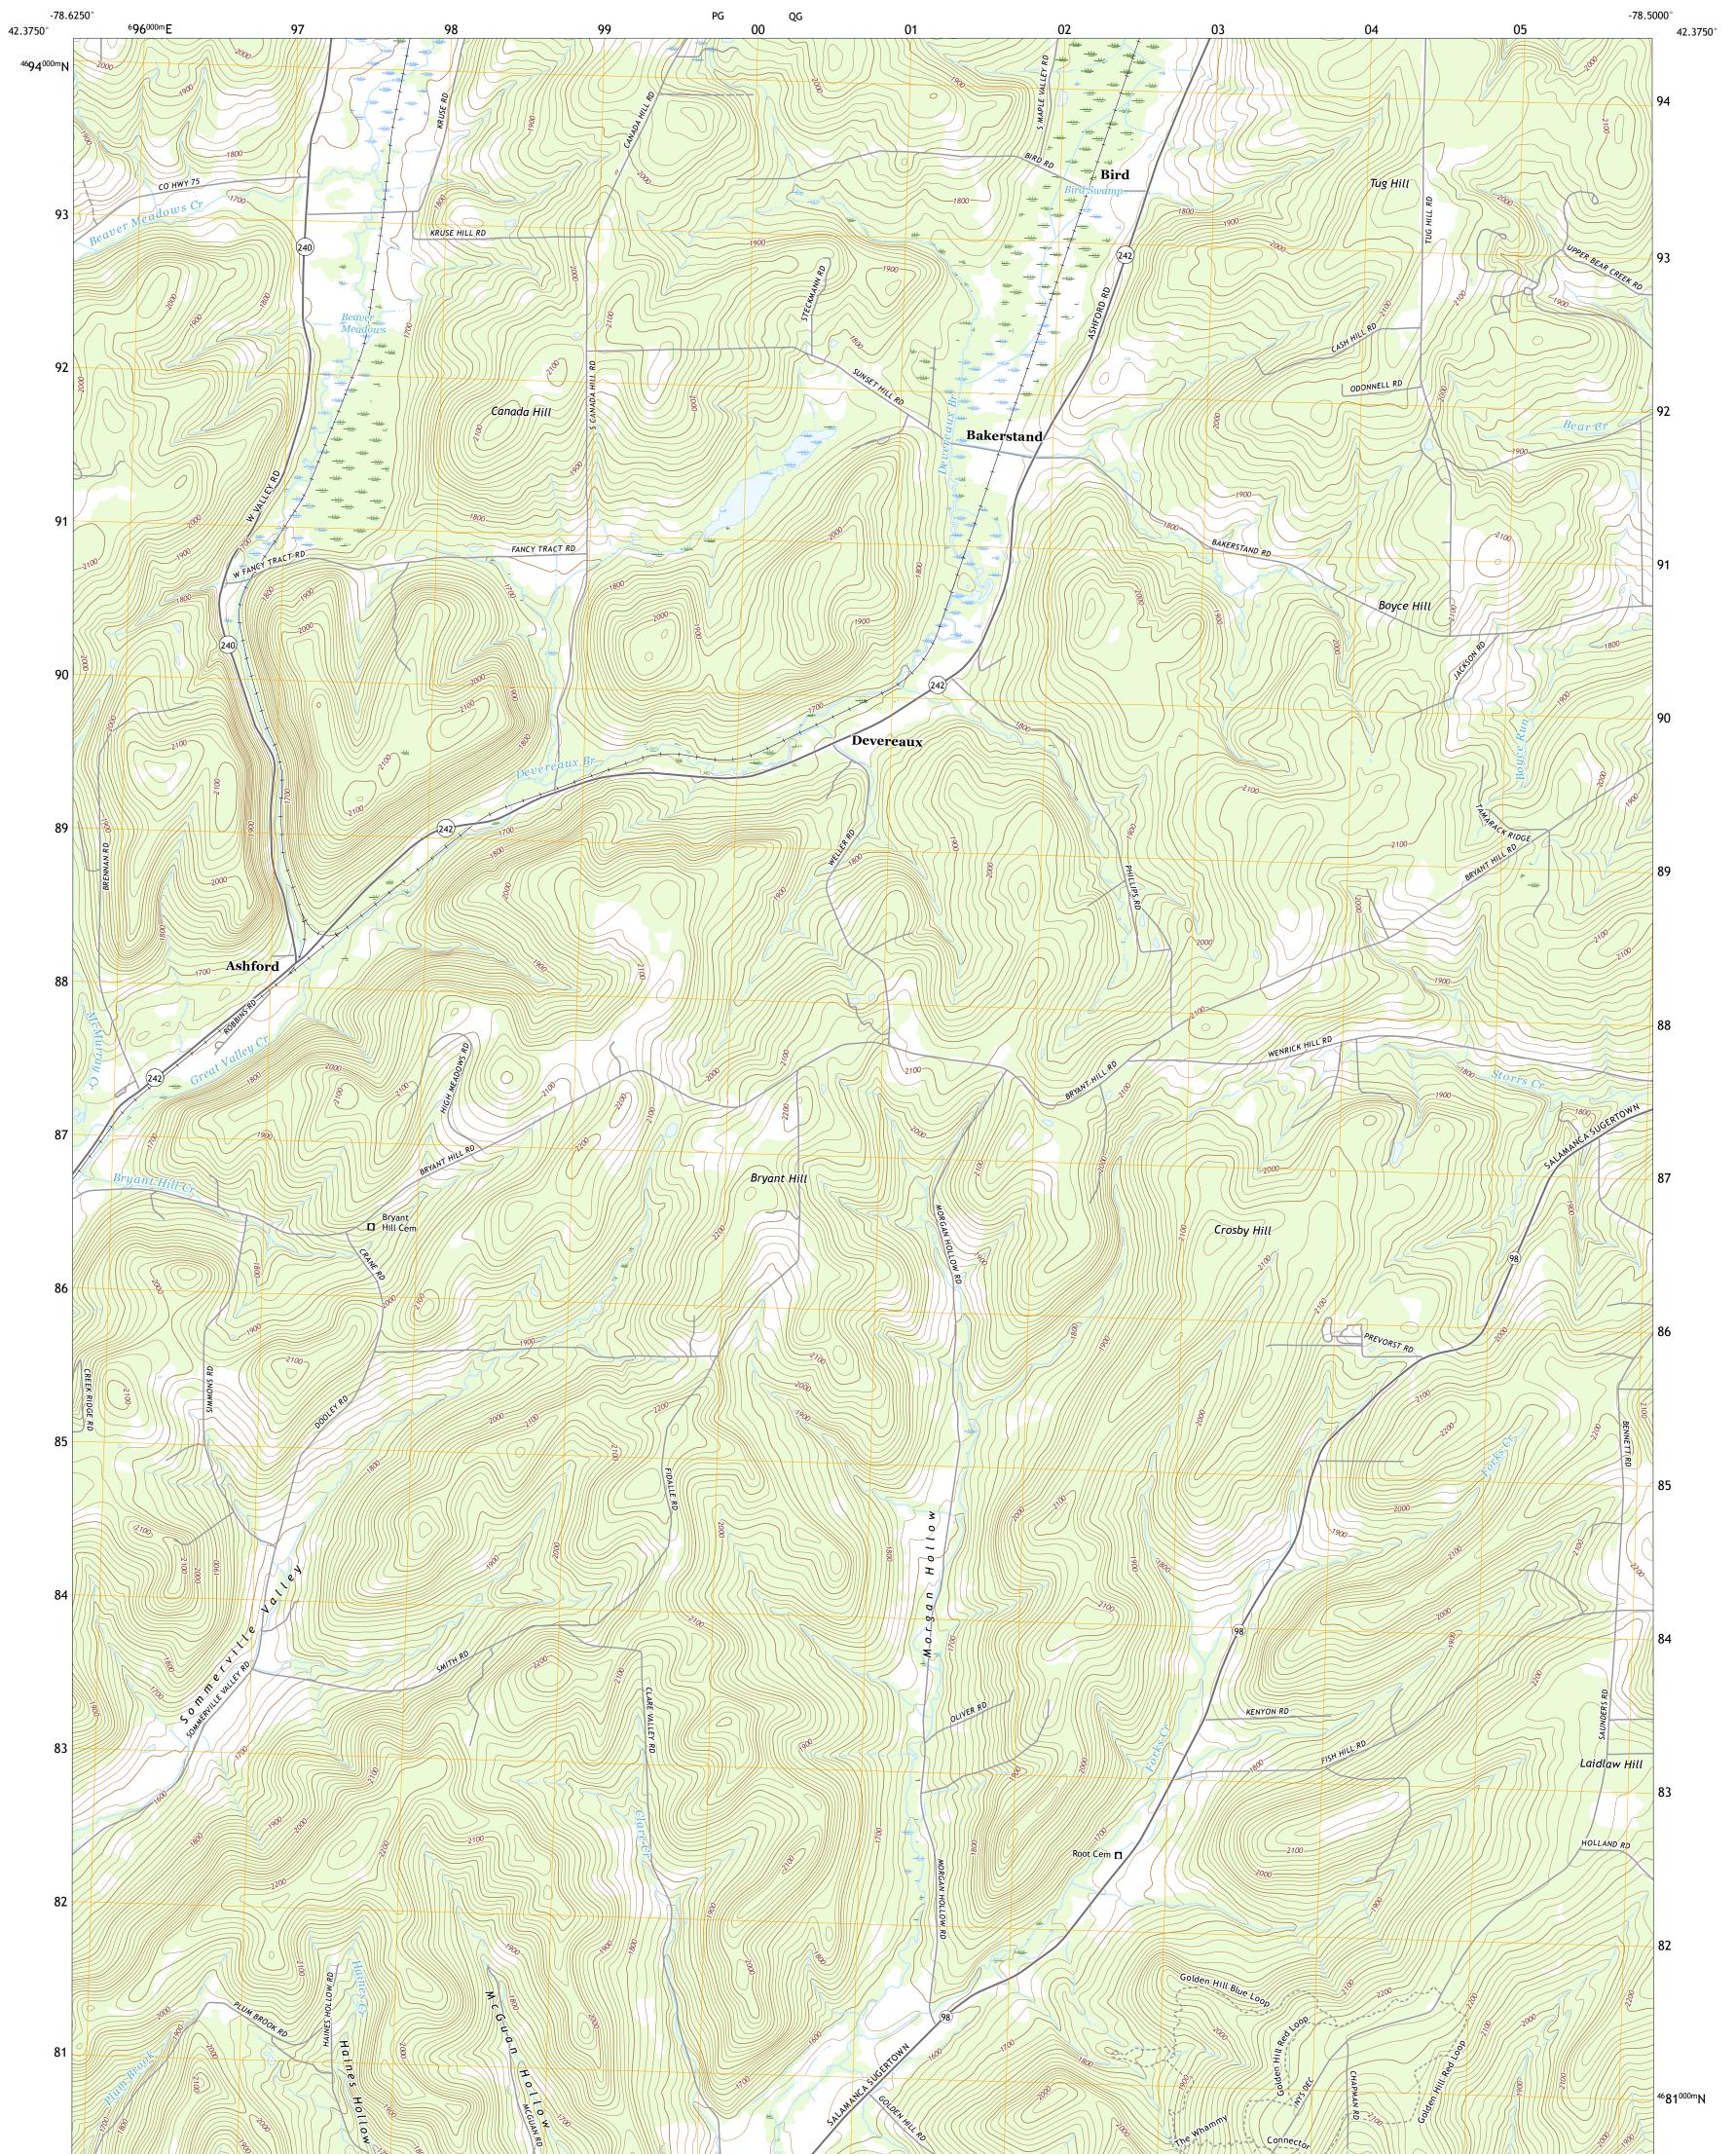

## U.S. DEPARTMENT OF THE INTERIOR U.S. GEOLOGICAL SURVEY

ASHFORD QUADRANGLE NEW YORK - CATTARAUGUS COUNTY 7.5-MINUTE SERIES

**Produced by the United States Geological Survey** North American Datum of 1983 (NAD83) World Geodetic System of 1984 (WGS84). Projection and 1 000-meter grid:Universal Transverse Mercator, Zone 17T This map is not a legal document. Boundaries may be generalized for this map scale. Private lands within government reservations may not be shown. Obtain permission before entering private lands.

......NAIP, October 2017 - December 2017 ......U.S. Census Bureau, 2016 .....GNIS, 1980 - 2017 ....National Hydrography Dataset, 1899 - 2019 .....National Elevation Dataset, 1999 purces; see metadata file 2017 - 2018 Imagery... Roads..... Names..... Hydrography..... Contours.... Boundaries... ...Multiple sources; Wetlands... ..FWS 1985 National Wetlands Inventory