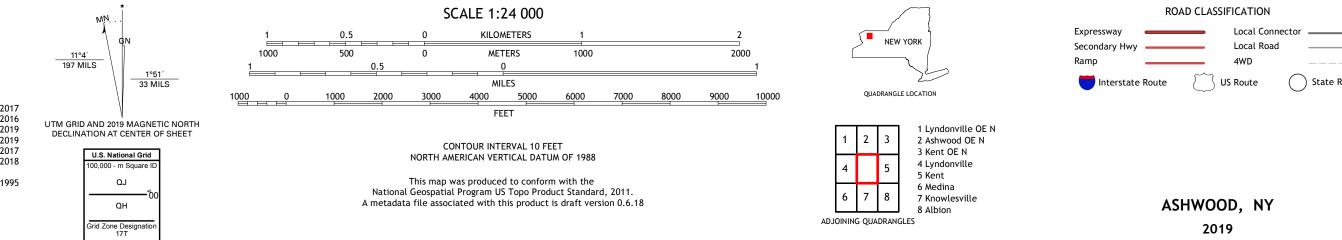

ASHWOOD QUADRANGLE NEW YORK - ORLEANS COUNTY 7.5-MINUTE SERIES

Produced by the United States Geological Survey North American Datum of 1983 (NAD83) World Geodetic System of 1984 (WGS84). Projection and 1 000-meter grid:Universal Transverse Mercator, Zone 17T This map is not a legal document. Boundaries may be generalized for this map scale. Private lands within government reservations may not be shown. Obtain permission before entering private lands.

## NSN. 7 6 4 3 0 1 6 3 8 6 4 2 5 NGA REF NO. US GS X 2 4 K 1 7 0 2

\_\_\_\_

State Route