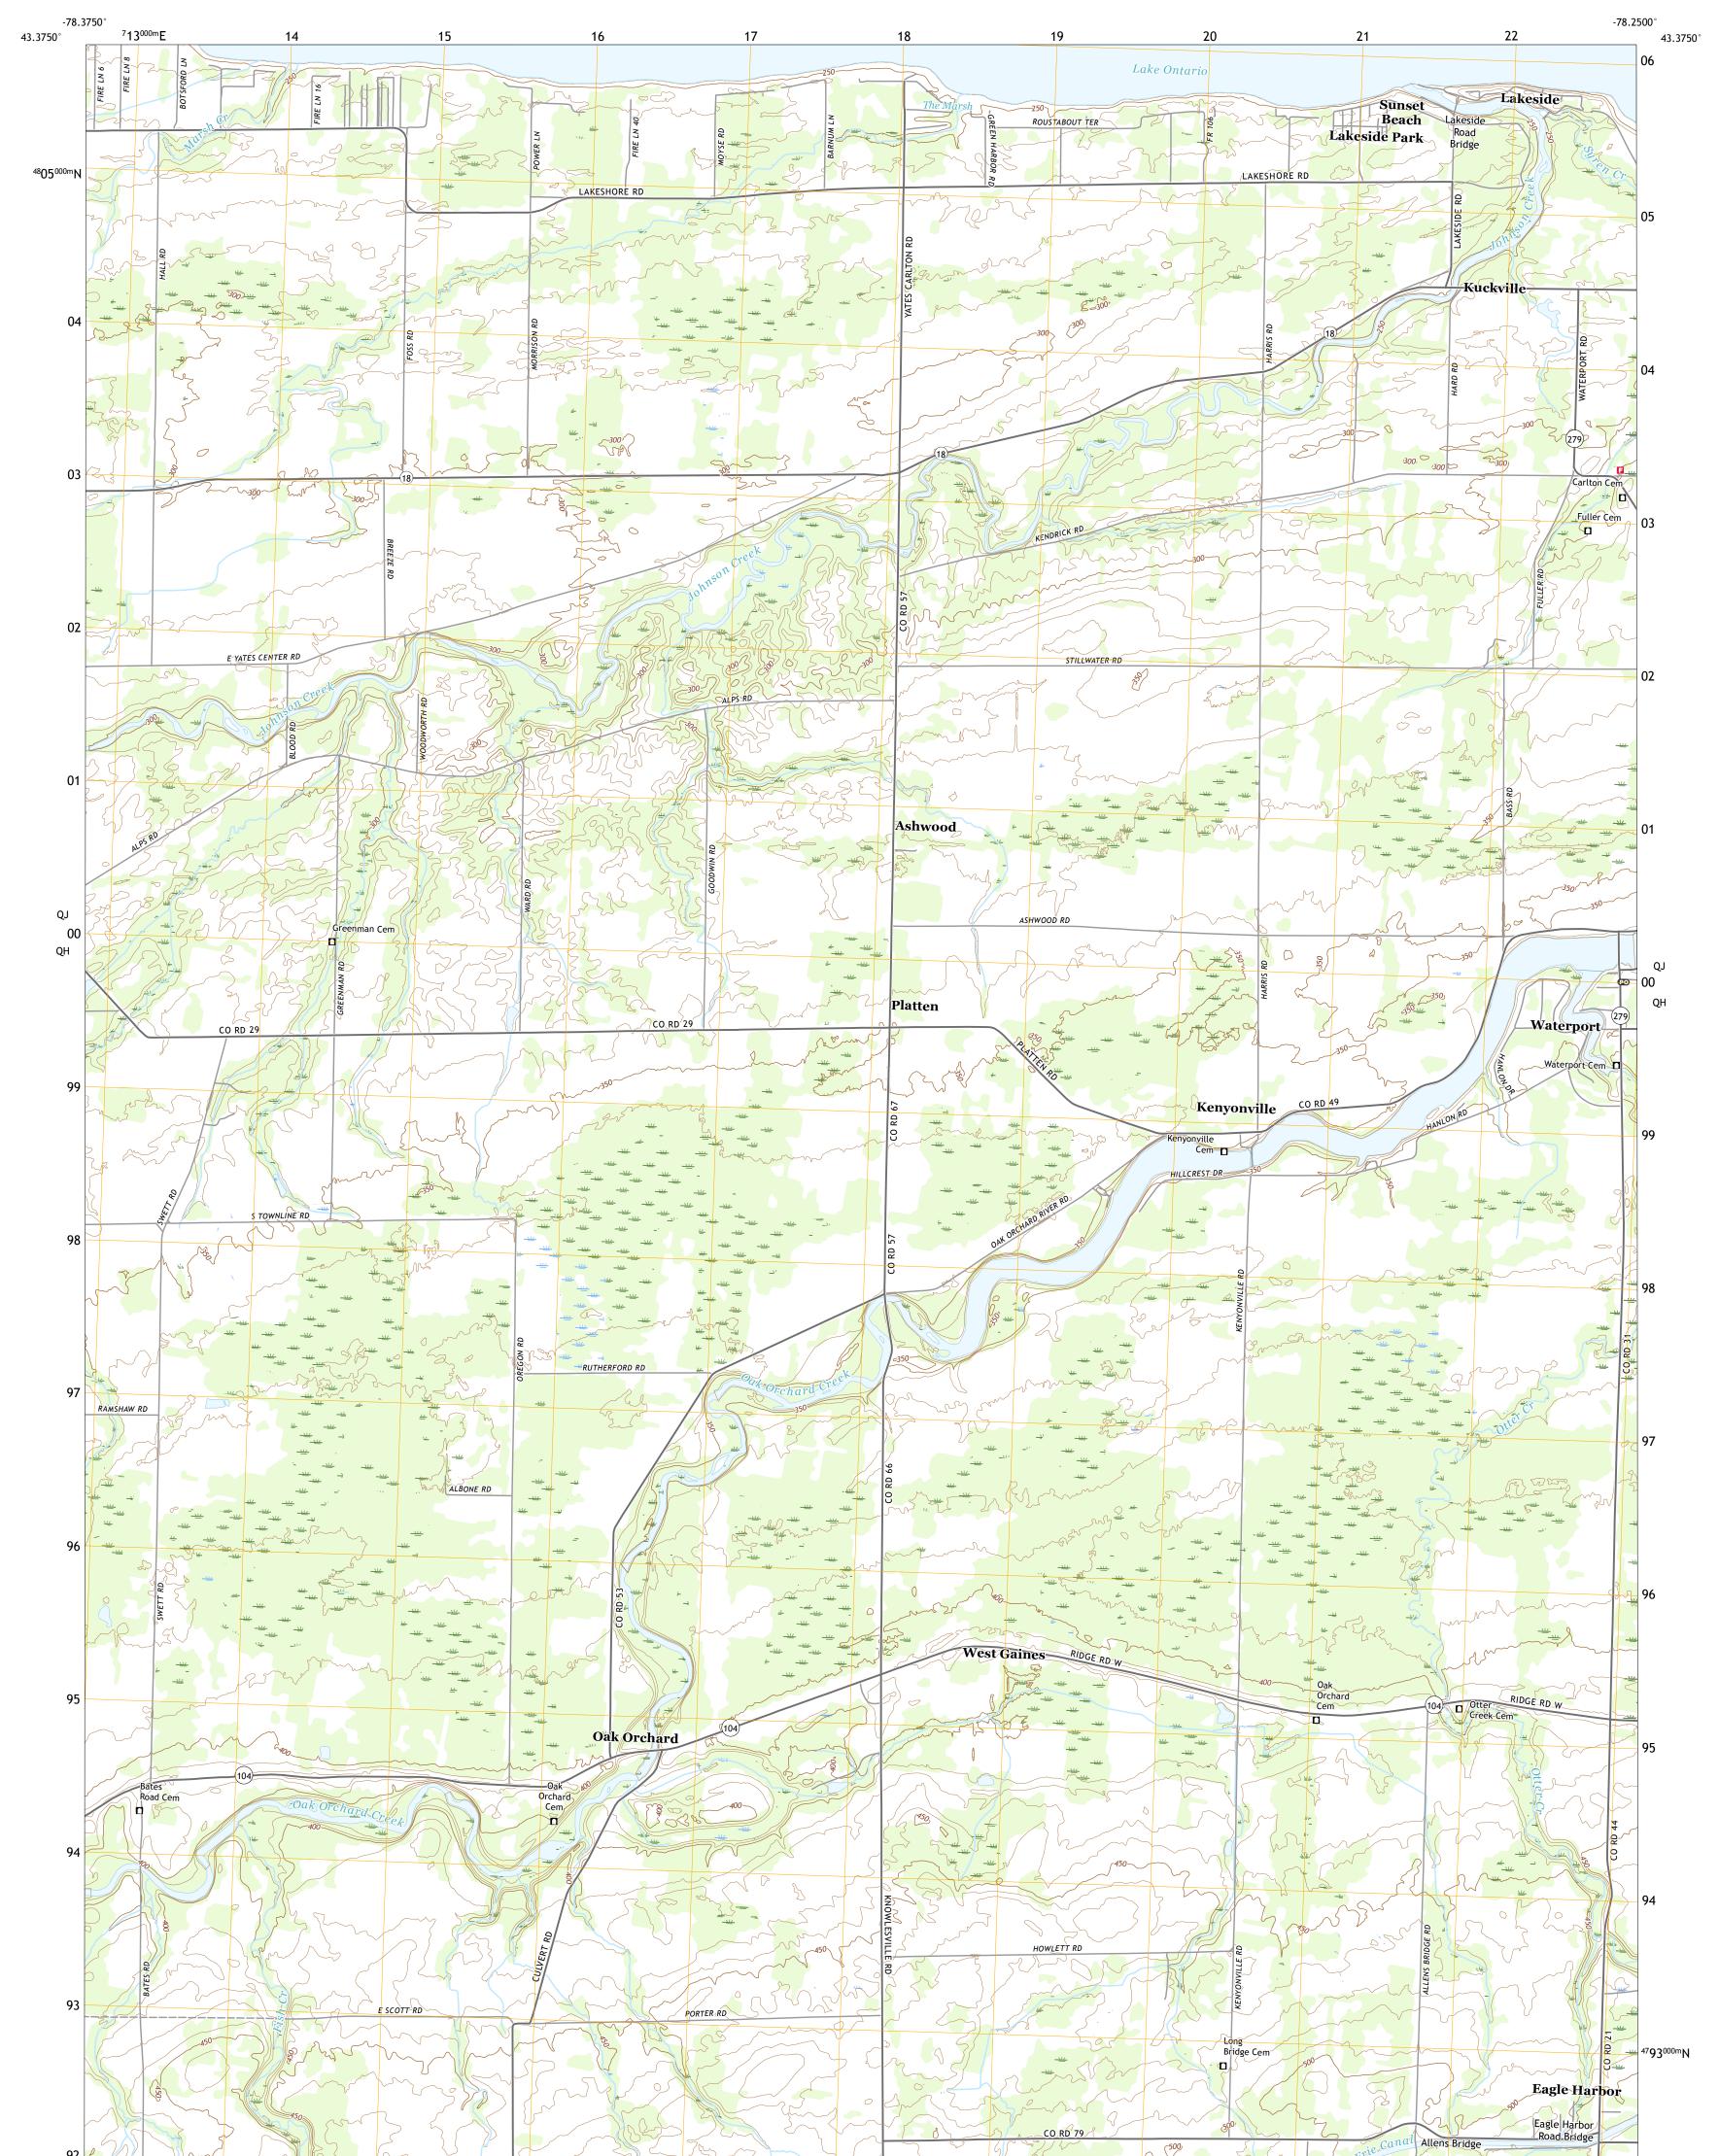

ASHWOOD QUADRANGLE NEW YORK - ORLEANS COUNTY 7.5-MINUTE SERIES

Produced by the United States Geological Survey North American Datum of 1983 (NAD83) World Geodetic System of 1984 (WGS84). Projection and 1 000-meter grid:Universal Transverse Mercator, Zone 17T This map is not a legal document. Boundaries may be generalized for this map scale. Private lands within government reservations may not be shown. Obtain permission before entering private lands.

.....NAIP, September 2017 - December 2017 U.S. Census Bureau, 2016 ......GNIS, 1980 - 2019 .....National Hydrography Dataset, 2004 - 2019 .....National Elevation Dataset, 2017 .....Aultiple sources; see metadata file 2017 - 2018 Imagery.... Roads..... Names..... Hydrography..... Contours.. Boundaries... ..FWS National Wetlands Inventory 1994 - 1995 Wetlands...

## NSN. 7 6 4 3 0 1 6 3 8 6 4 2 5 NGA REF NO. US GS X 2 4 K 1 7 0 2

\_\_\_\_

State Route