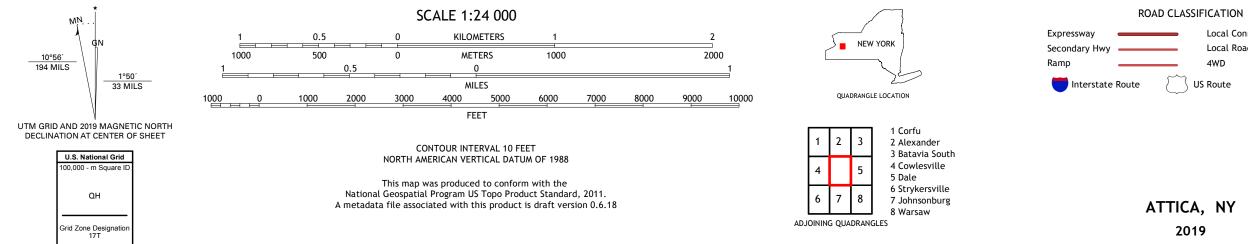

## NSN. 7643016386430 NGA REF NO. US GS X 24 K 1795

Local Connector

State Route

Local Road

4WD

2019