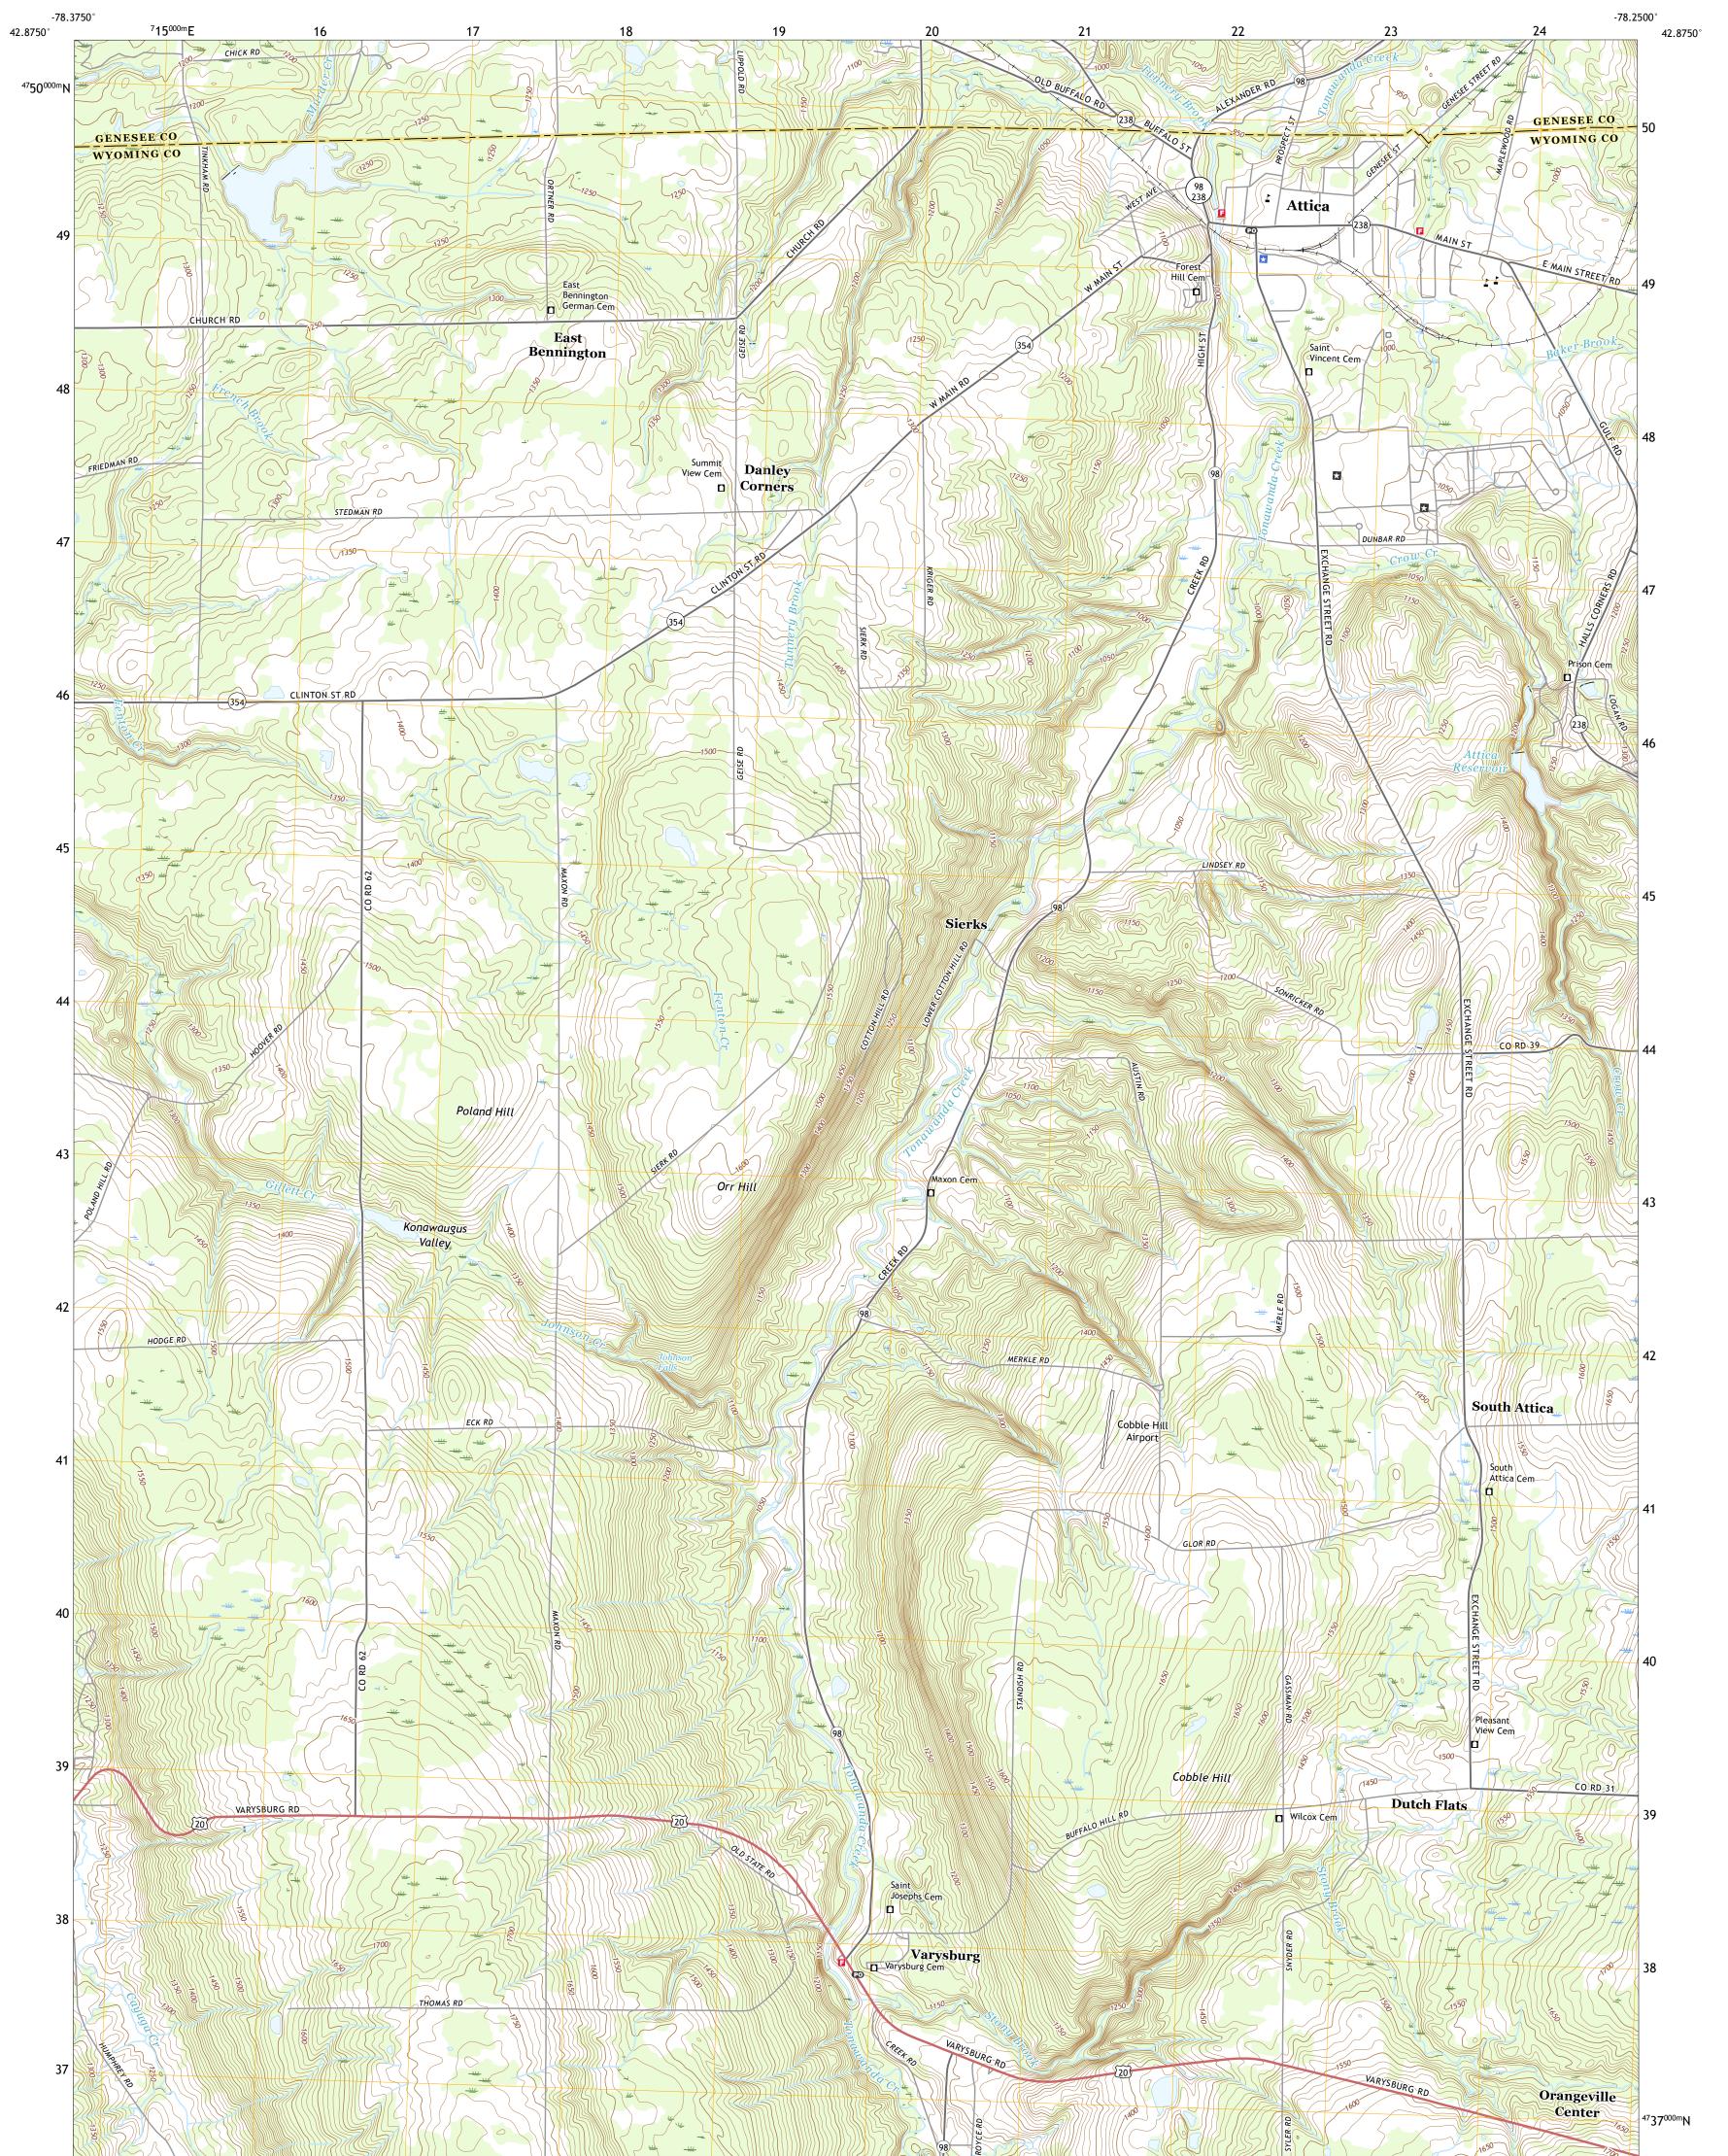

ATTICA QUADRANGLE NEW YORK 7.5-MINUTE SERIES

Produced by the United States Geological Survey North American Datum of 1983 (NAD83) World Geodetic System of 1984 (WGS84). Projection and 1 000-meter grid:Universal Transverse Mercator, Zone 17T This map is not a legal document. Boundaries may be generalized for this map scale. Private lands within government reservations may not be shown. Obtain permission before entering private lands.