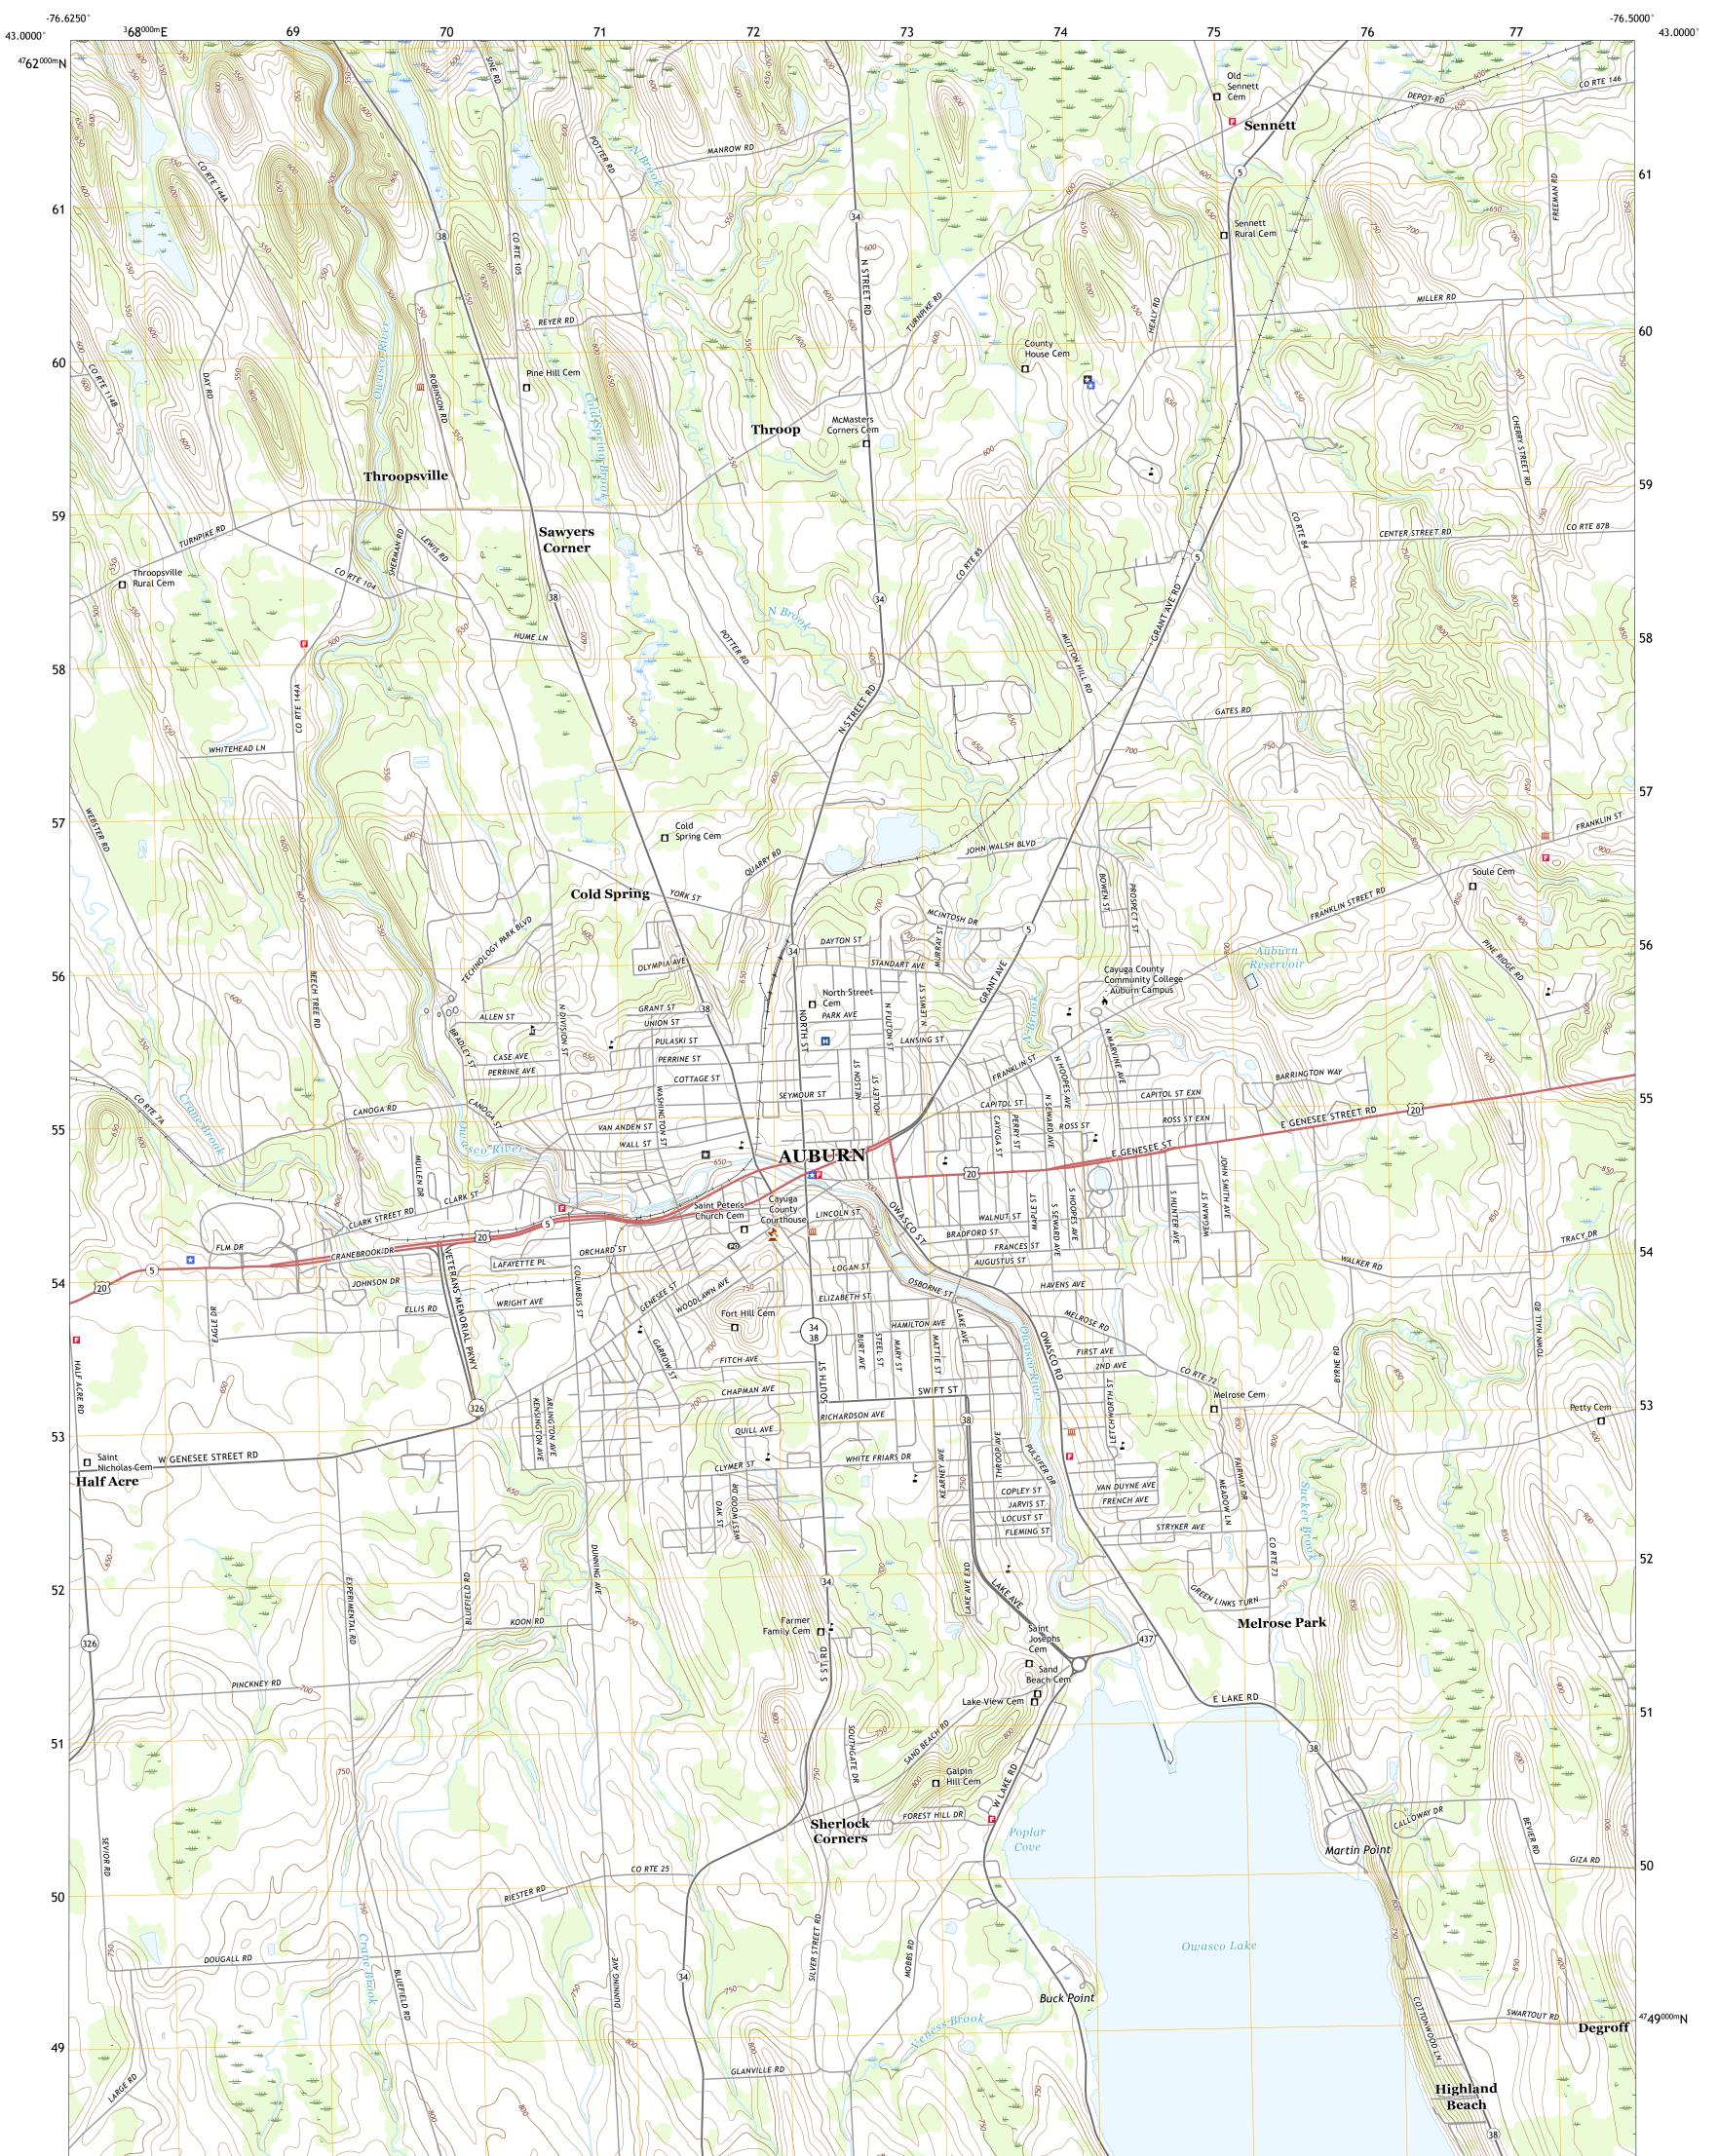

## U.S. DEPARTMENT OF THE INTERIOR U.S. GEOLOGICAL SURVEY

AUBURN QUADRANGLE NEW YORK - CAYUGA COUNTY 7.5-MINUTE SERIES

Produced by the United States Geological Survey North American Datum of 1983 (NAD83) World Geodetic System of 1984 (WGS84). Projection and 1 000-meter grid: Universal Transverse Mercator, Zone 18T This map is not a legal document. Boundaries may be generalized for this map scale. Private lands within government reservations may not be shown. Obtain permission before entering private lands.