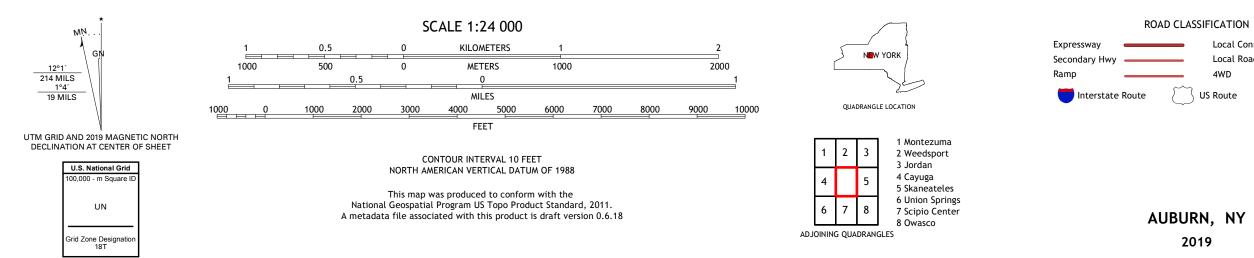

## NSN. 7 6 4 3 0 1 6 3 8 6 4 2 7 NGA REF NO. US GS X 2 4 K 1 8 2 3

Local Connector

\_\_\_\_

State Route

Local Road

4WD