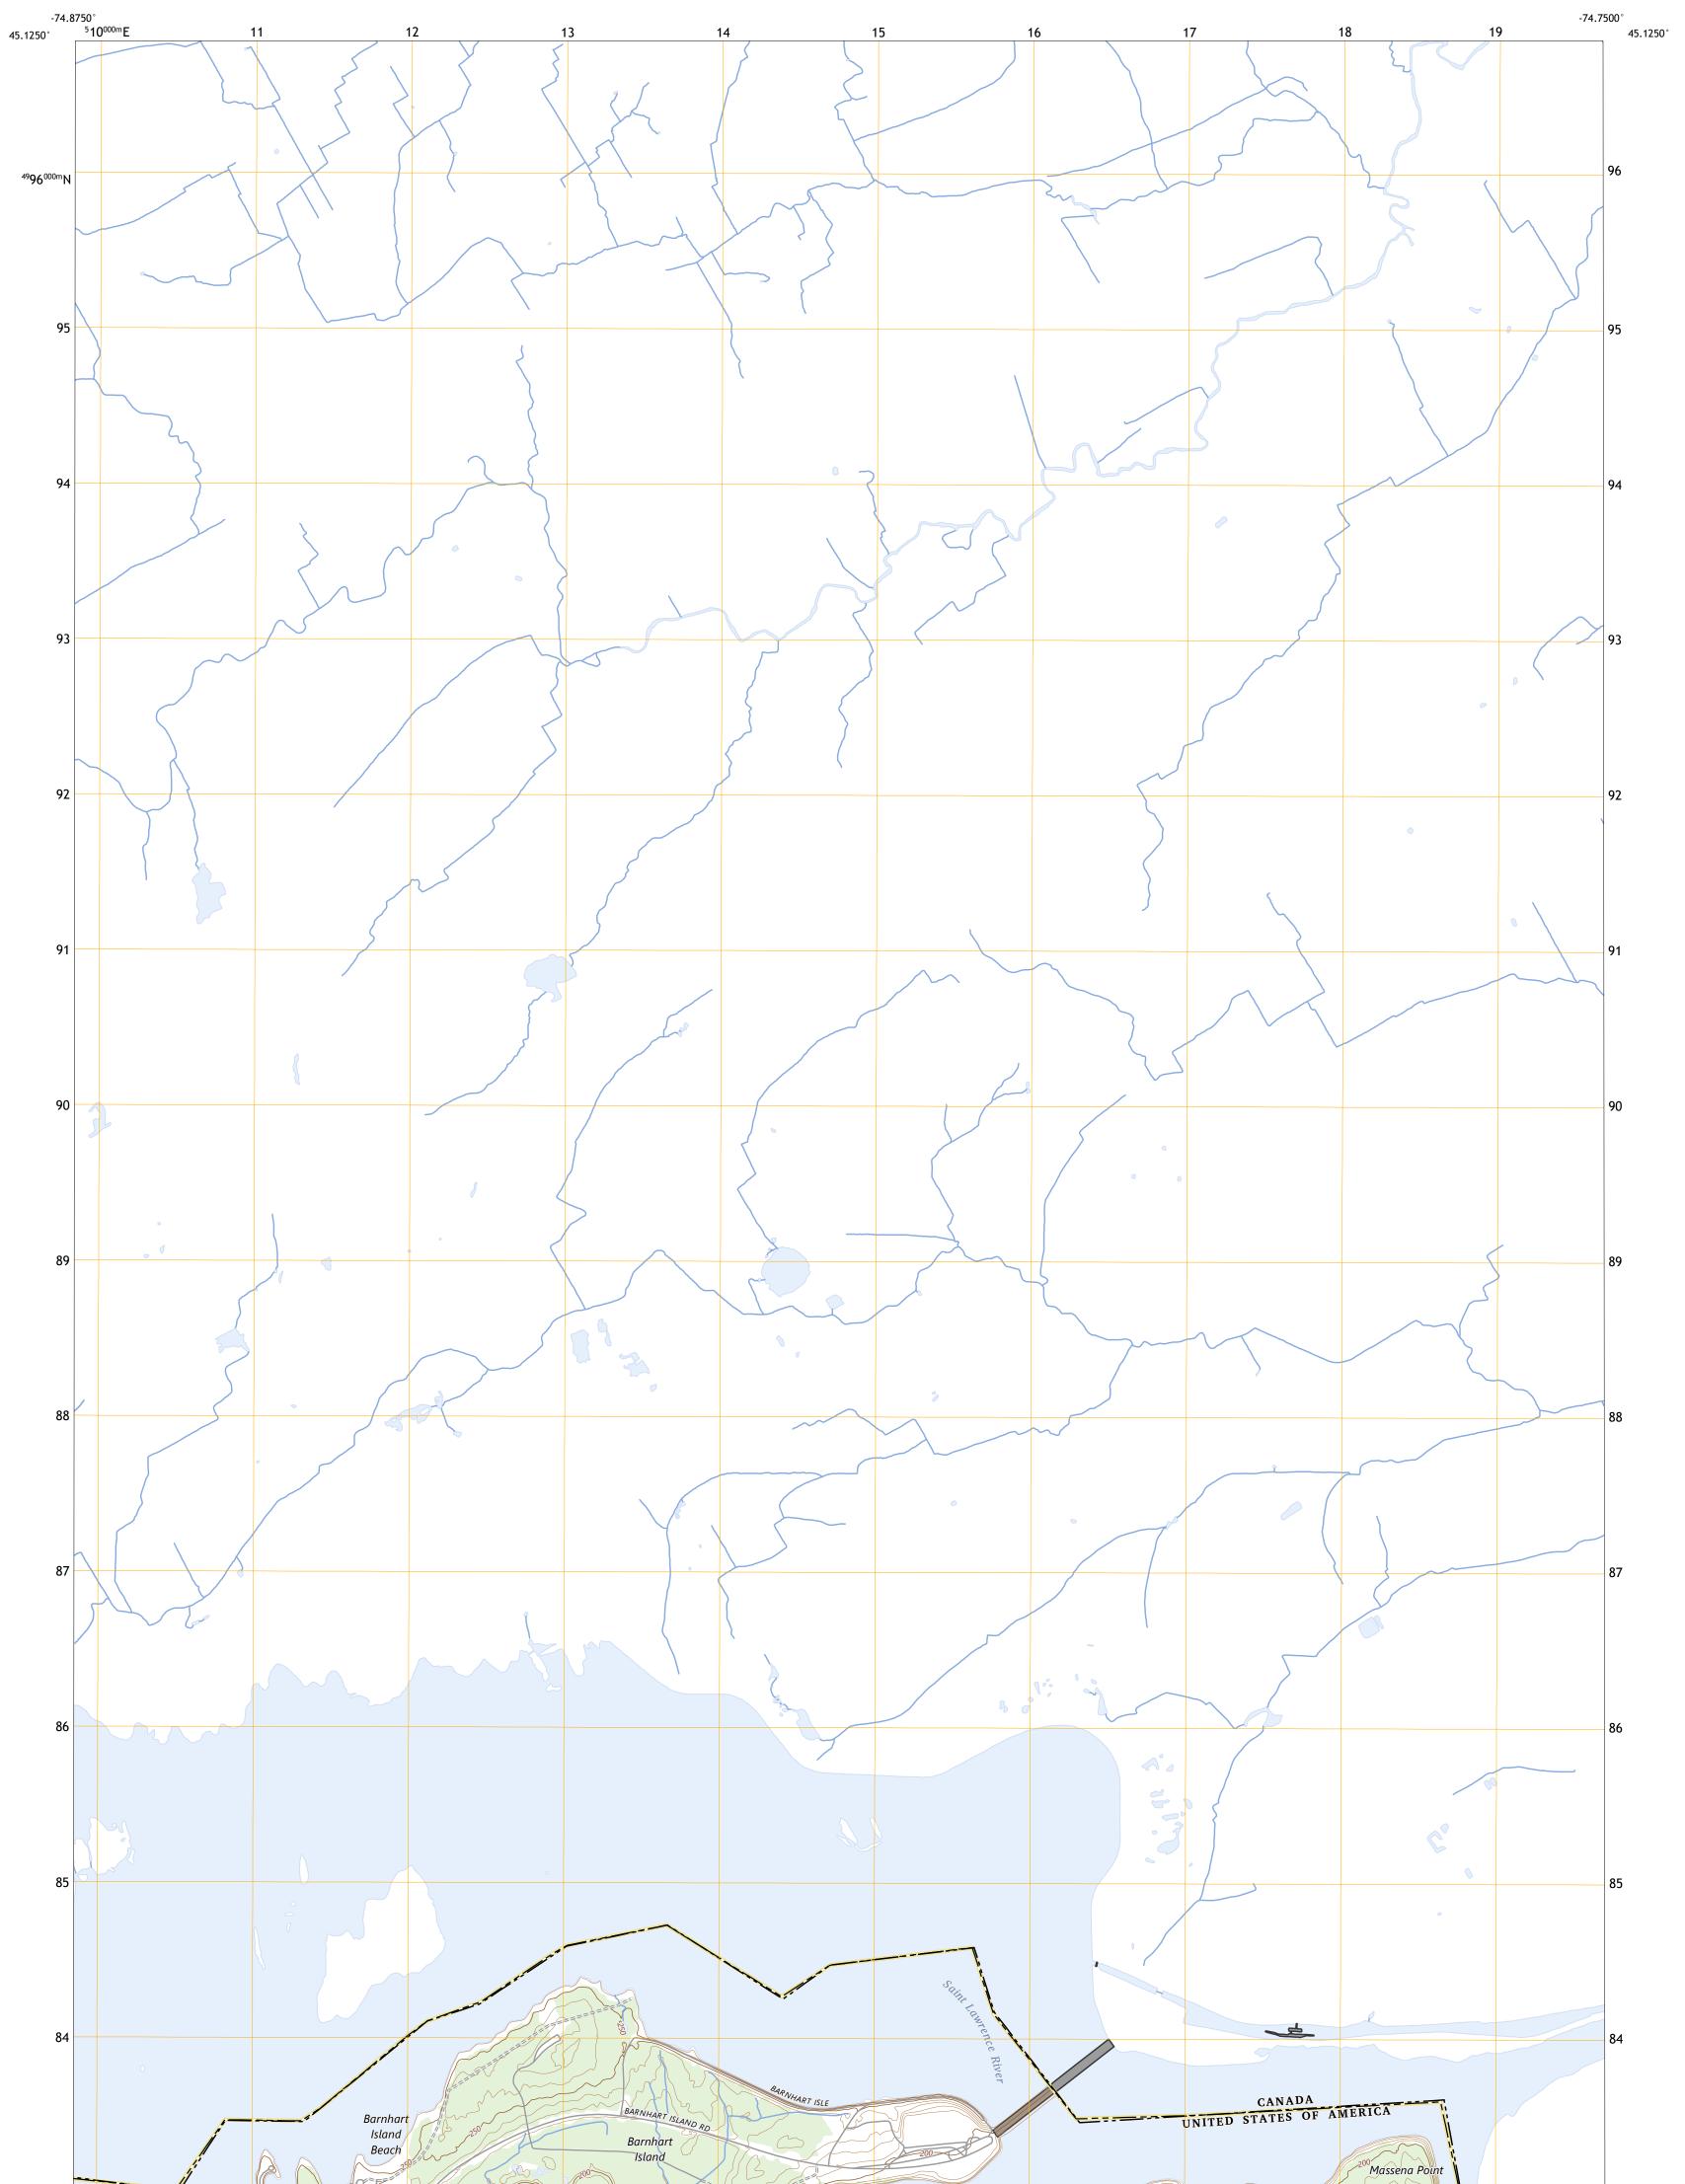

Produced by the United States Geological Survey North American Datum of 1983 (NAD83) World Geodetic System of 1984 (WGS84). Projection and 1 000-meter grid:Universal Transverse Mercator, Zone 18T This map is not a legal document. Boundaries may be generalized for this map scale. Private lands within government reservations may not be shown. Obtain permission before entering private lands.

.....NAIP, September 2017 - December 2017 U.S. Census Bureau, 2016 ......GNIS, 1980 - 2020 ......National Hydrography Dataset, 2004 - 2019 .....National Elevation Dataset, 2018 .....Multiple sources; see metadata file 2018 - 2022 Imagery.... Roads..... Names..... Hydrography..... Contours.... Boundaries.... Wetlands.... ..FWS National Wetlands Inventory Not Available





State Route