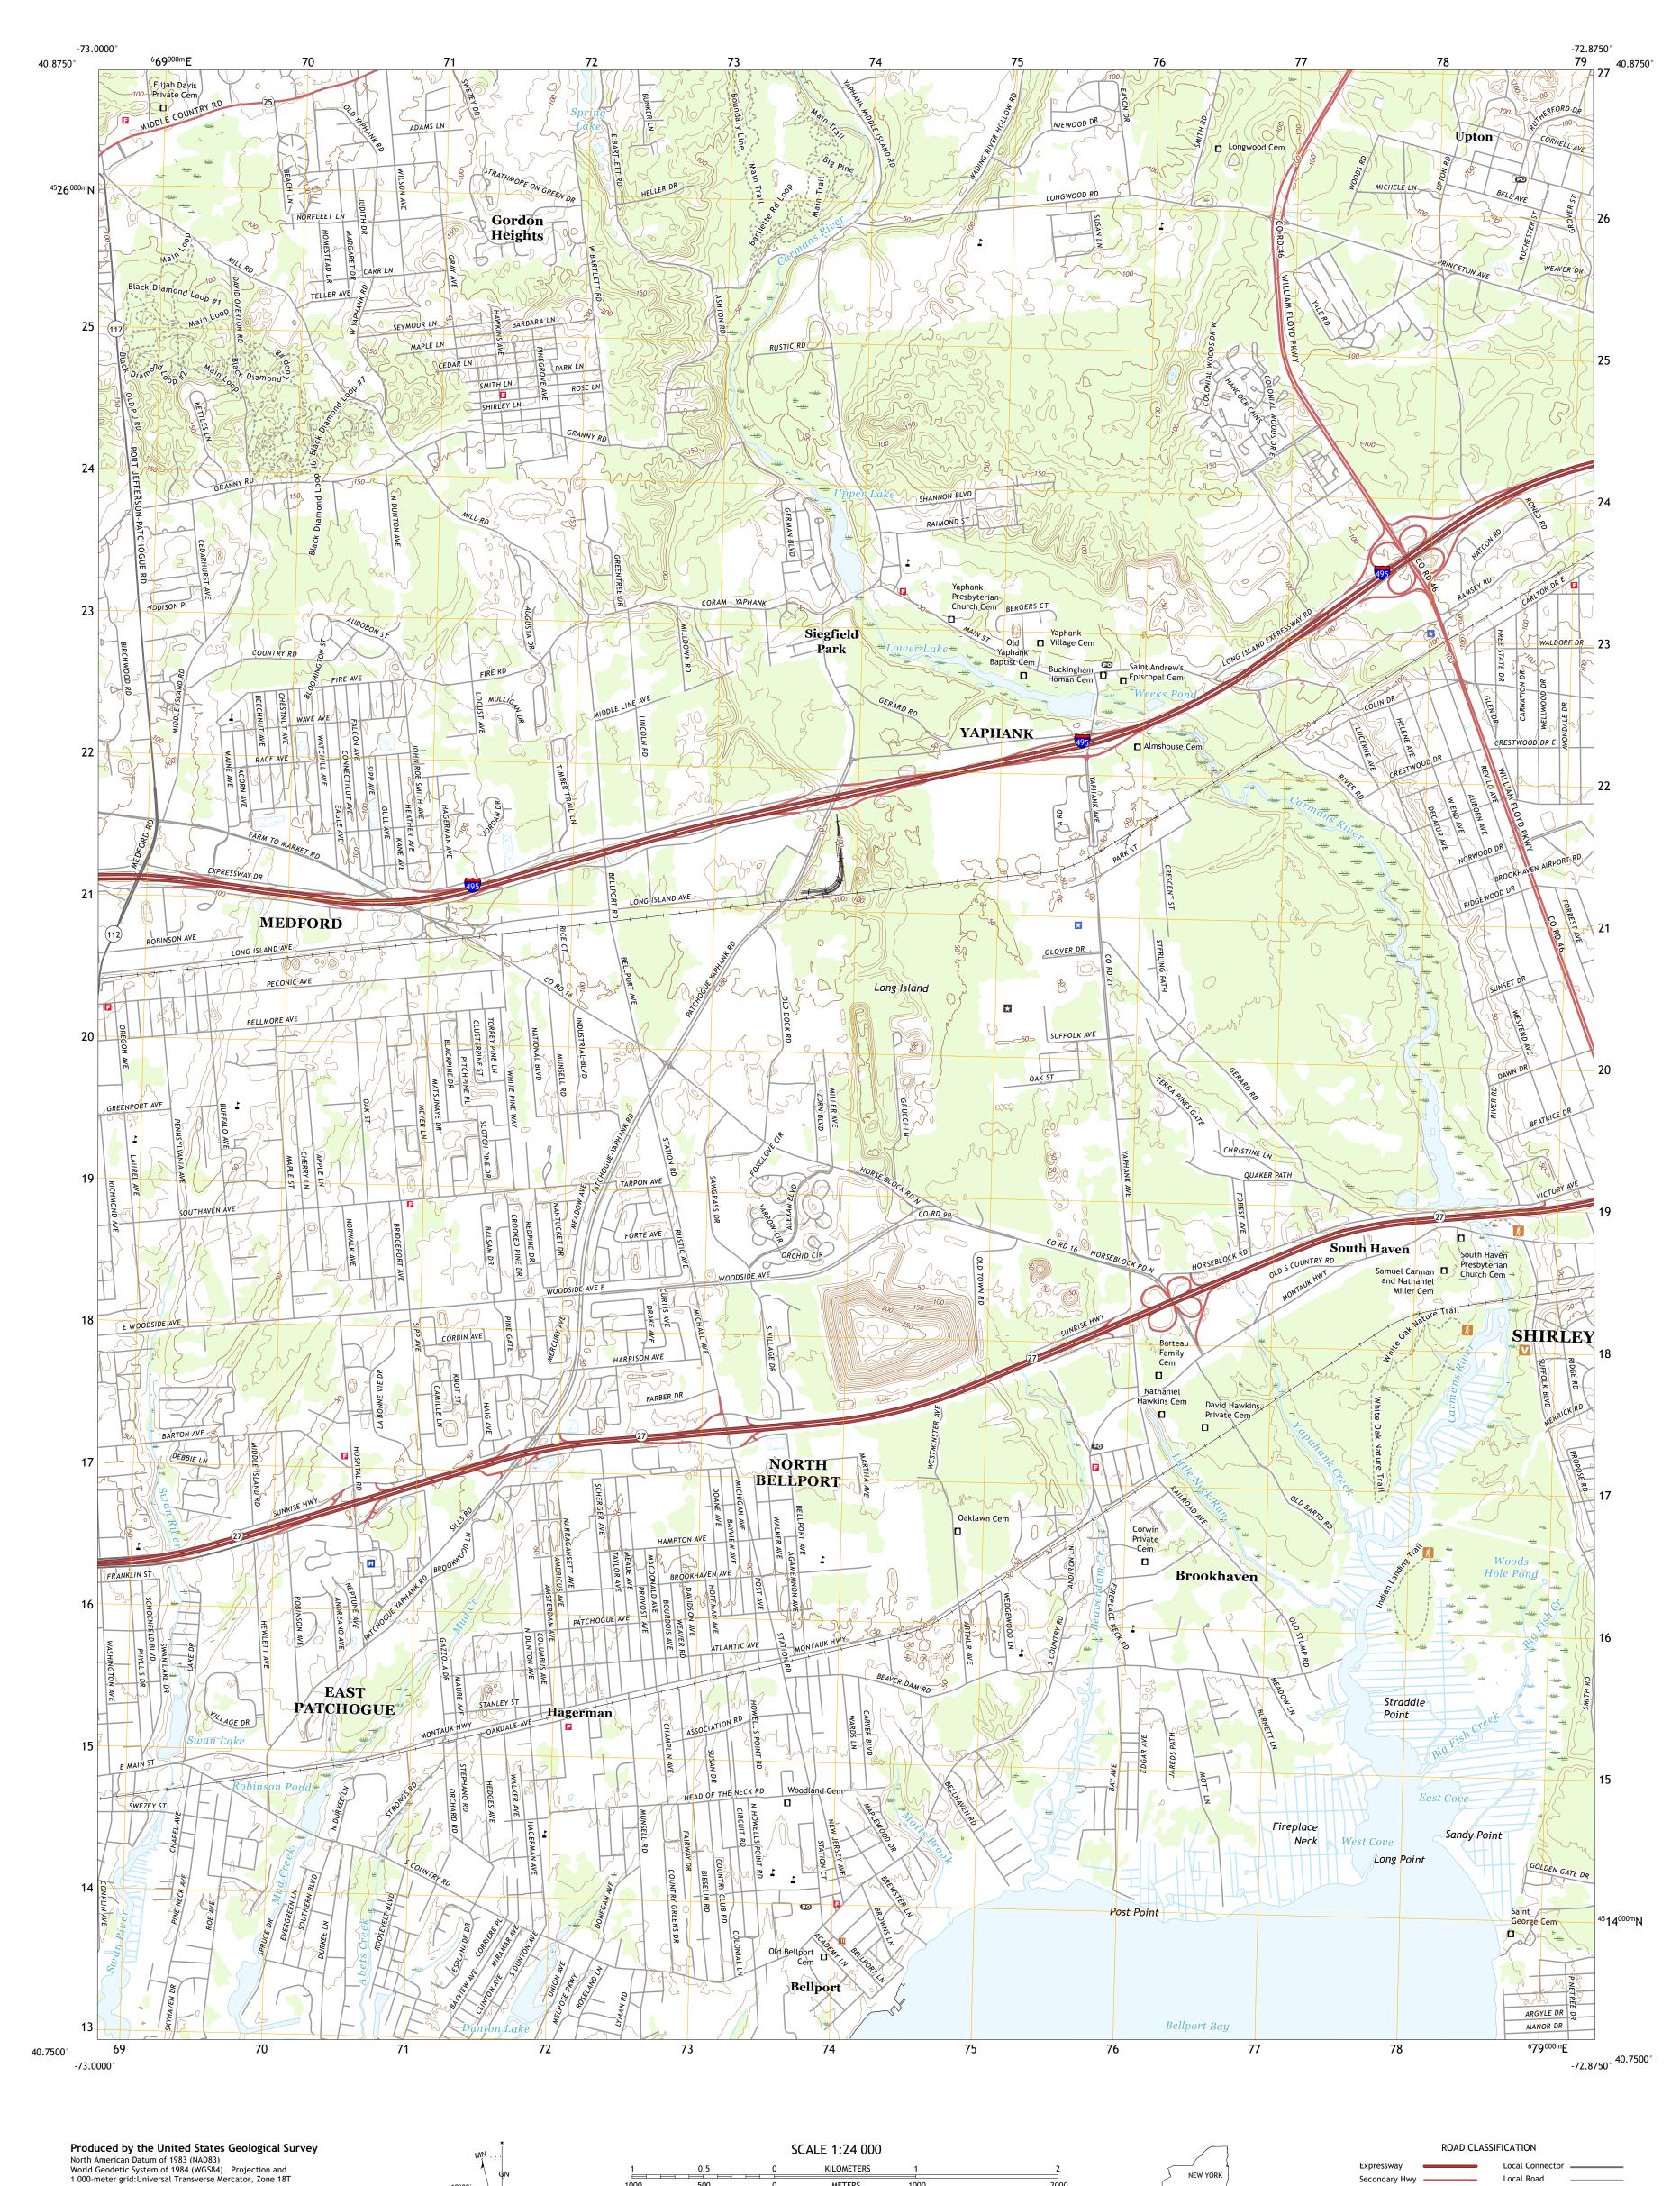

US Route

BELLPORT, NY

2019

Interstate Route

QUADRANGLE LOCATION

ADJOINING QUADRANGLES

1 Port Jefferson

2 Middle Island

3 Wading River

4 Patchogue 5 Moriches

7 Howells Point

8 Pattersquash Island

6 Sayville