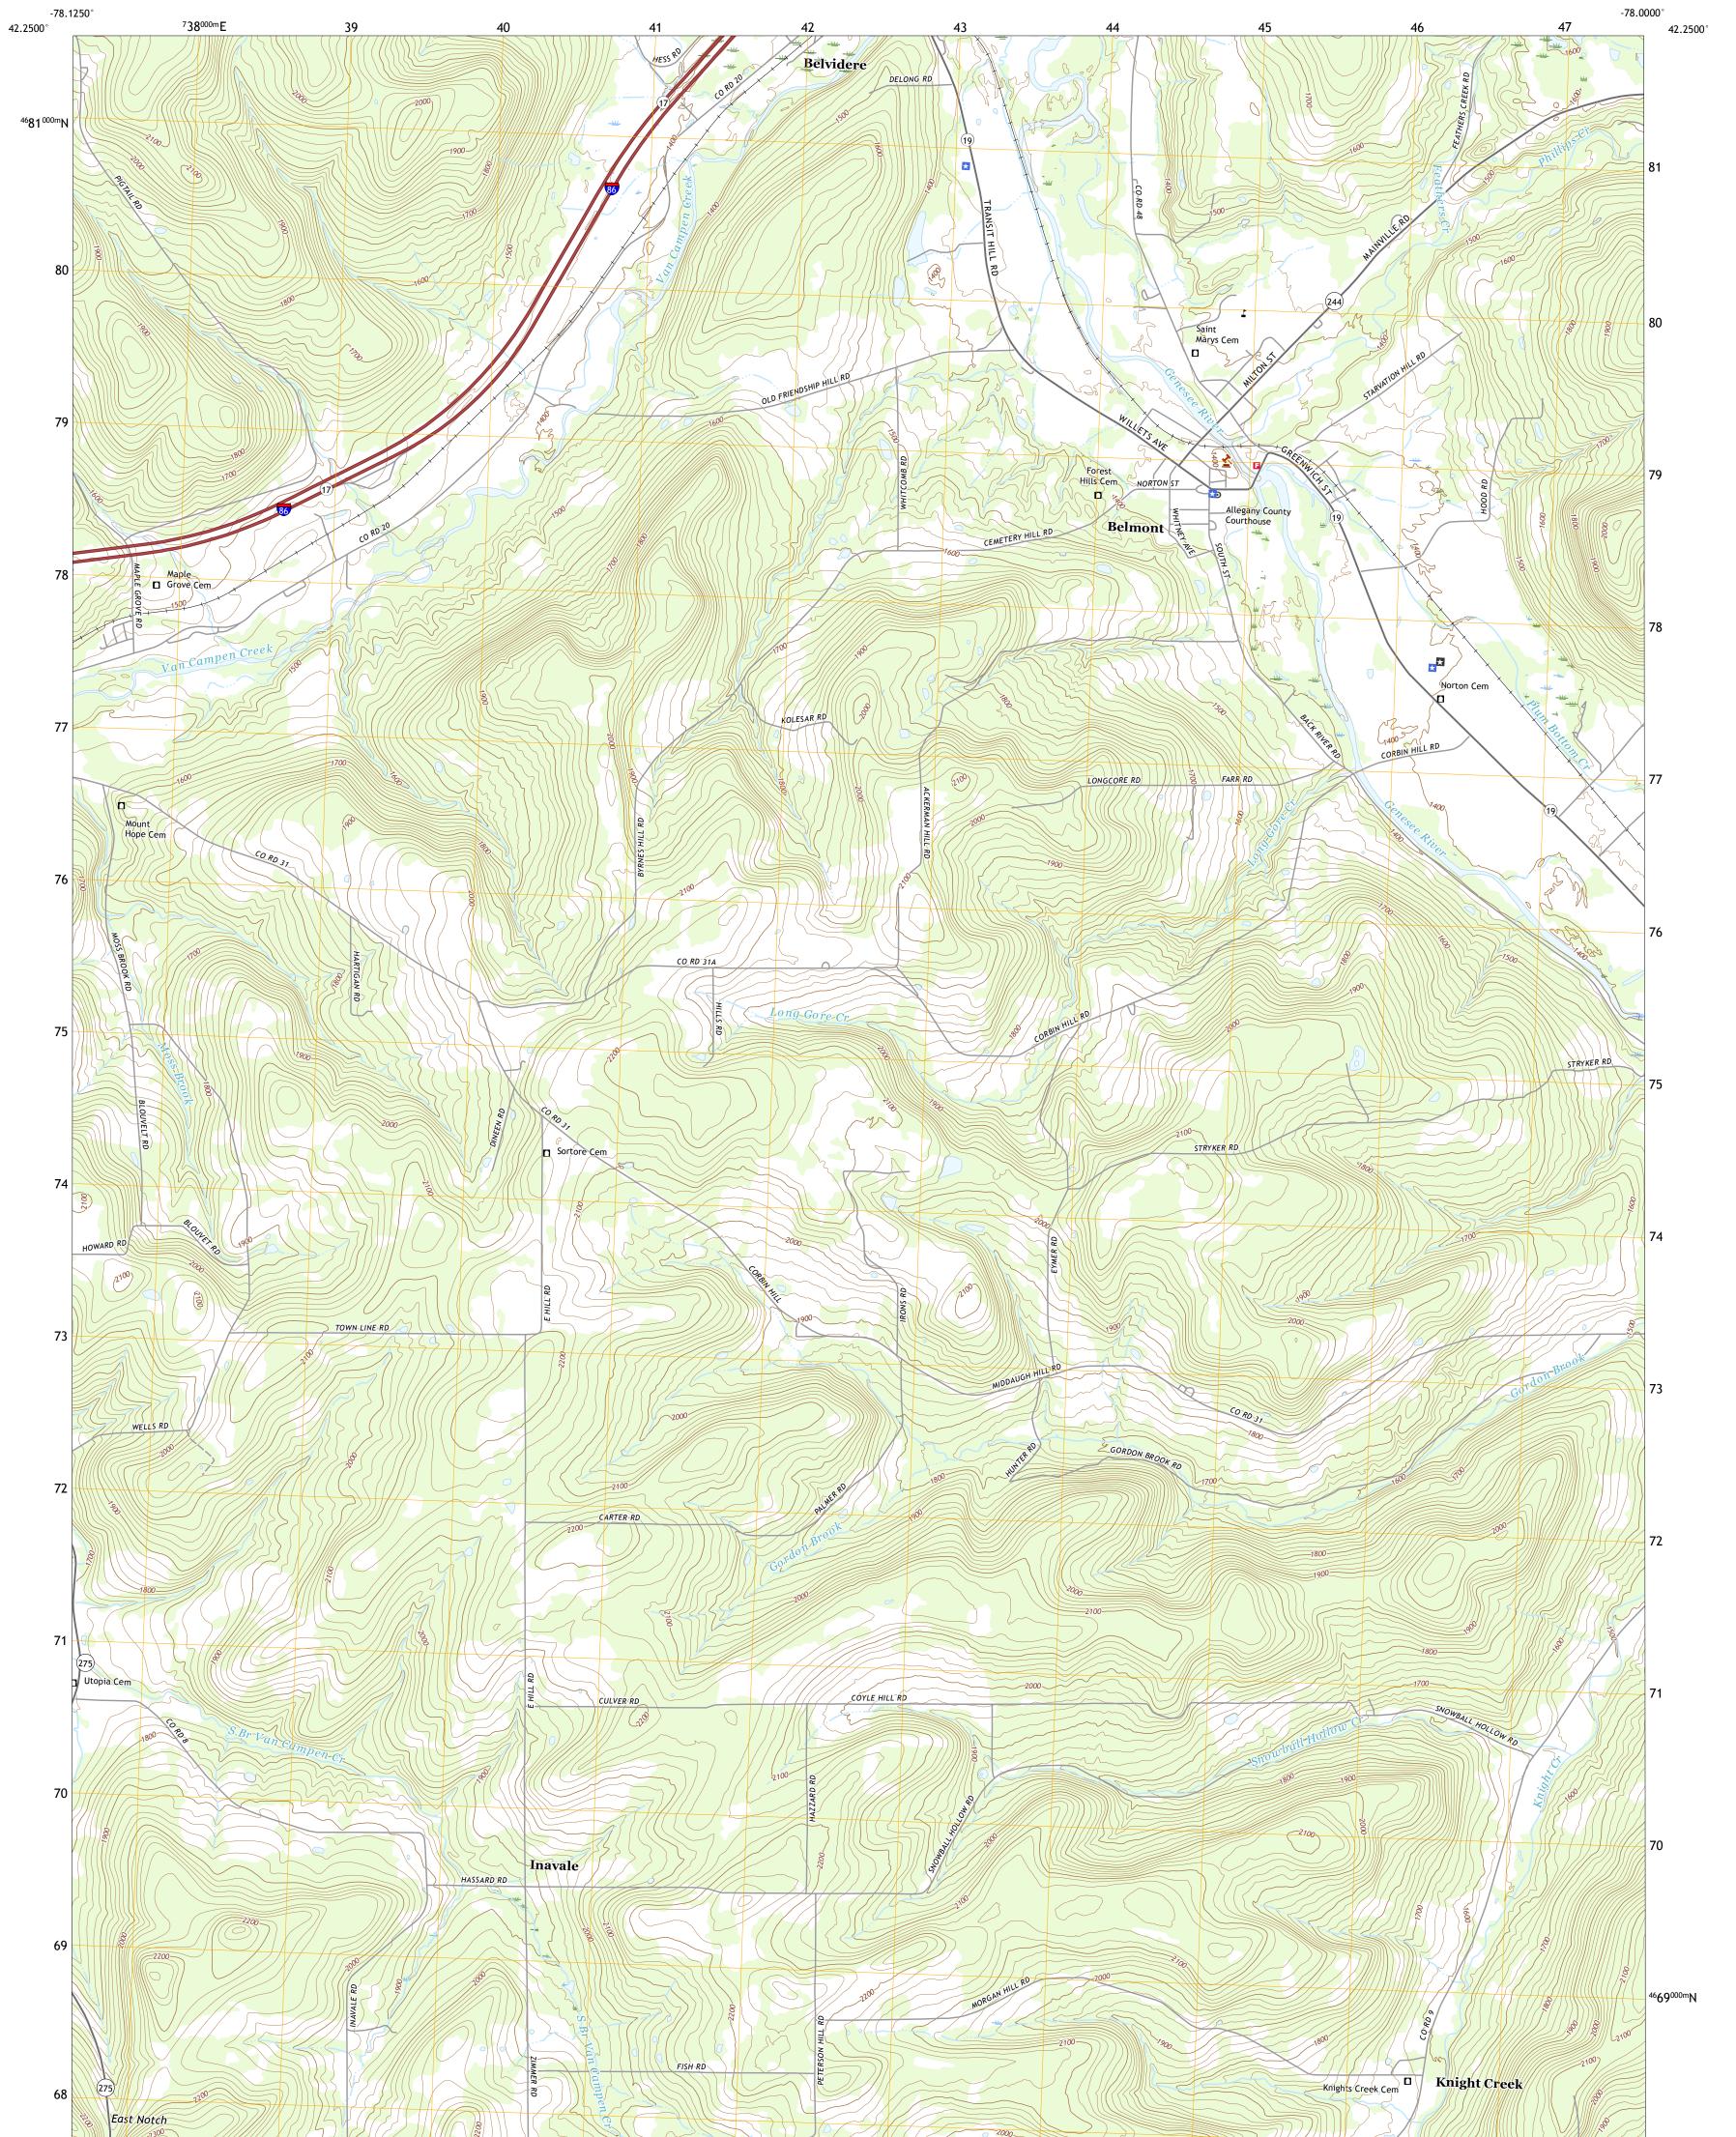

## U.S. DEPARTMENT OF THE INTERIOR U.S. GEOLOGICAL SURVEY

BELMONT QUADRANGLE NEW YORK - ALLEGANY COUNTY 7.5-MINUTE SERIES

Produced by the United States Geological Survey North American Datum of 1983 (NAD83) World Geodetic System of 1984 (WGS84). Projection and 1 000-meter grid:Universal Transverse Mercator, Zone 17T This map is not a legal document. Boundaries may be generalized for this map scale. Private lands within government reservations may not be shown. Obtain permission before entering private lands.

.....NAIP, October 2017 - December 2017 U.S. Census Bureau, 2016 ......GNIS, 1980 - 2019 .....National Hydrography Dataset, 1899 - 2018 .....National Elevation Dataset, 1999 - 2018 .....Multiple sources; see metadata file 2017 - 2018 Imagery.... Roads..... Names..... Hydrography..... Contours.... Boundaries... Wetlands National 1985 Wetlands... ..FWS Inventory