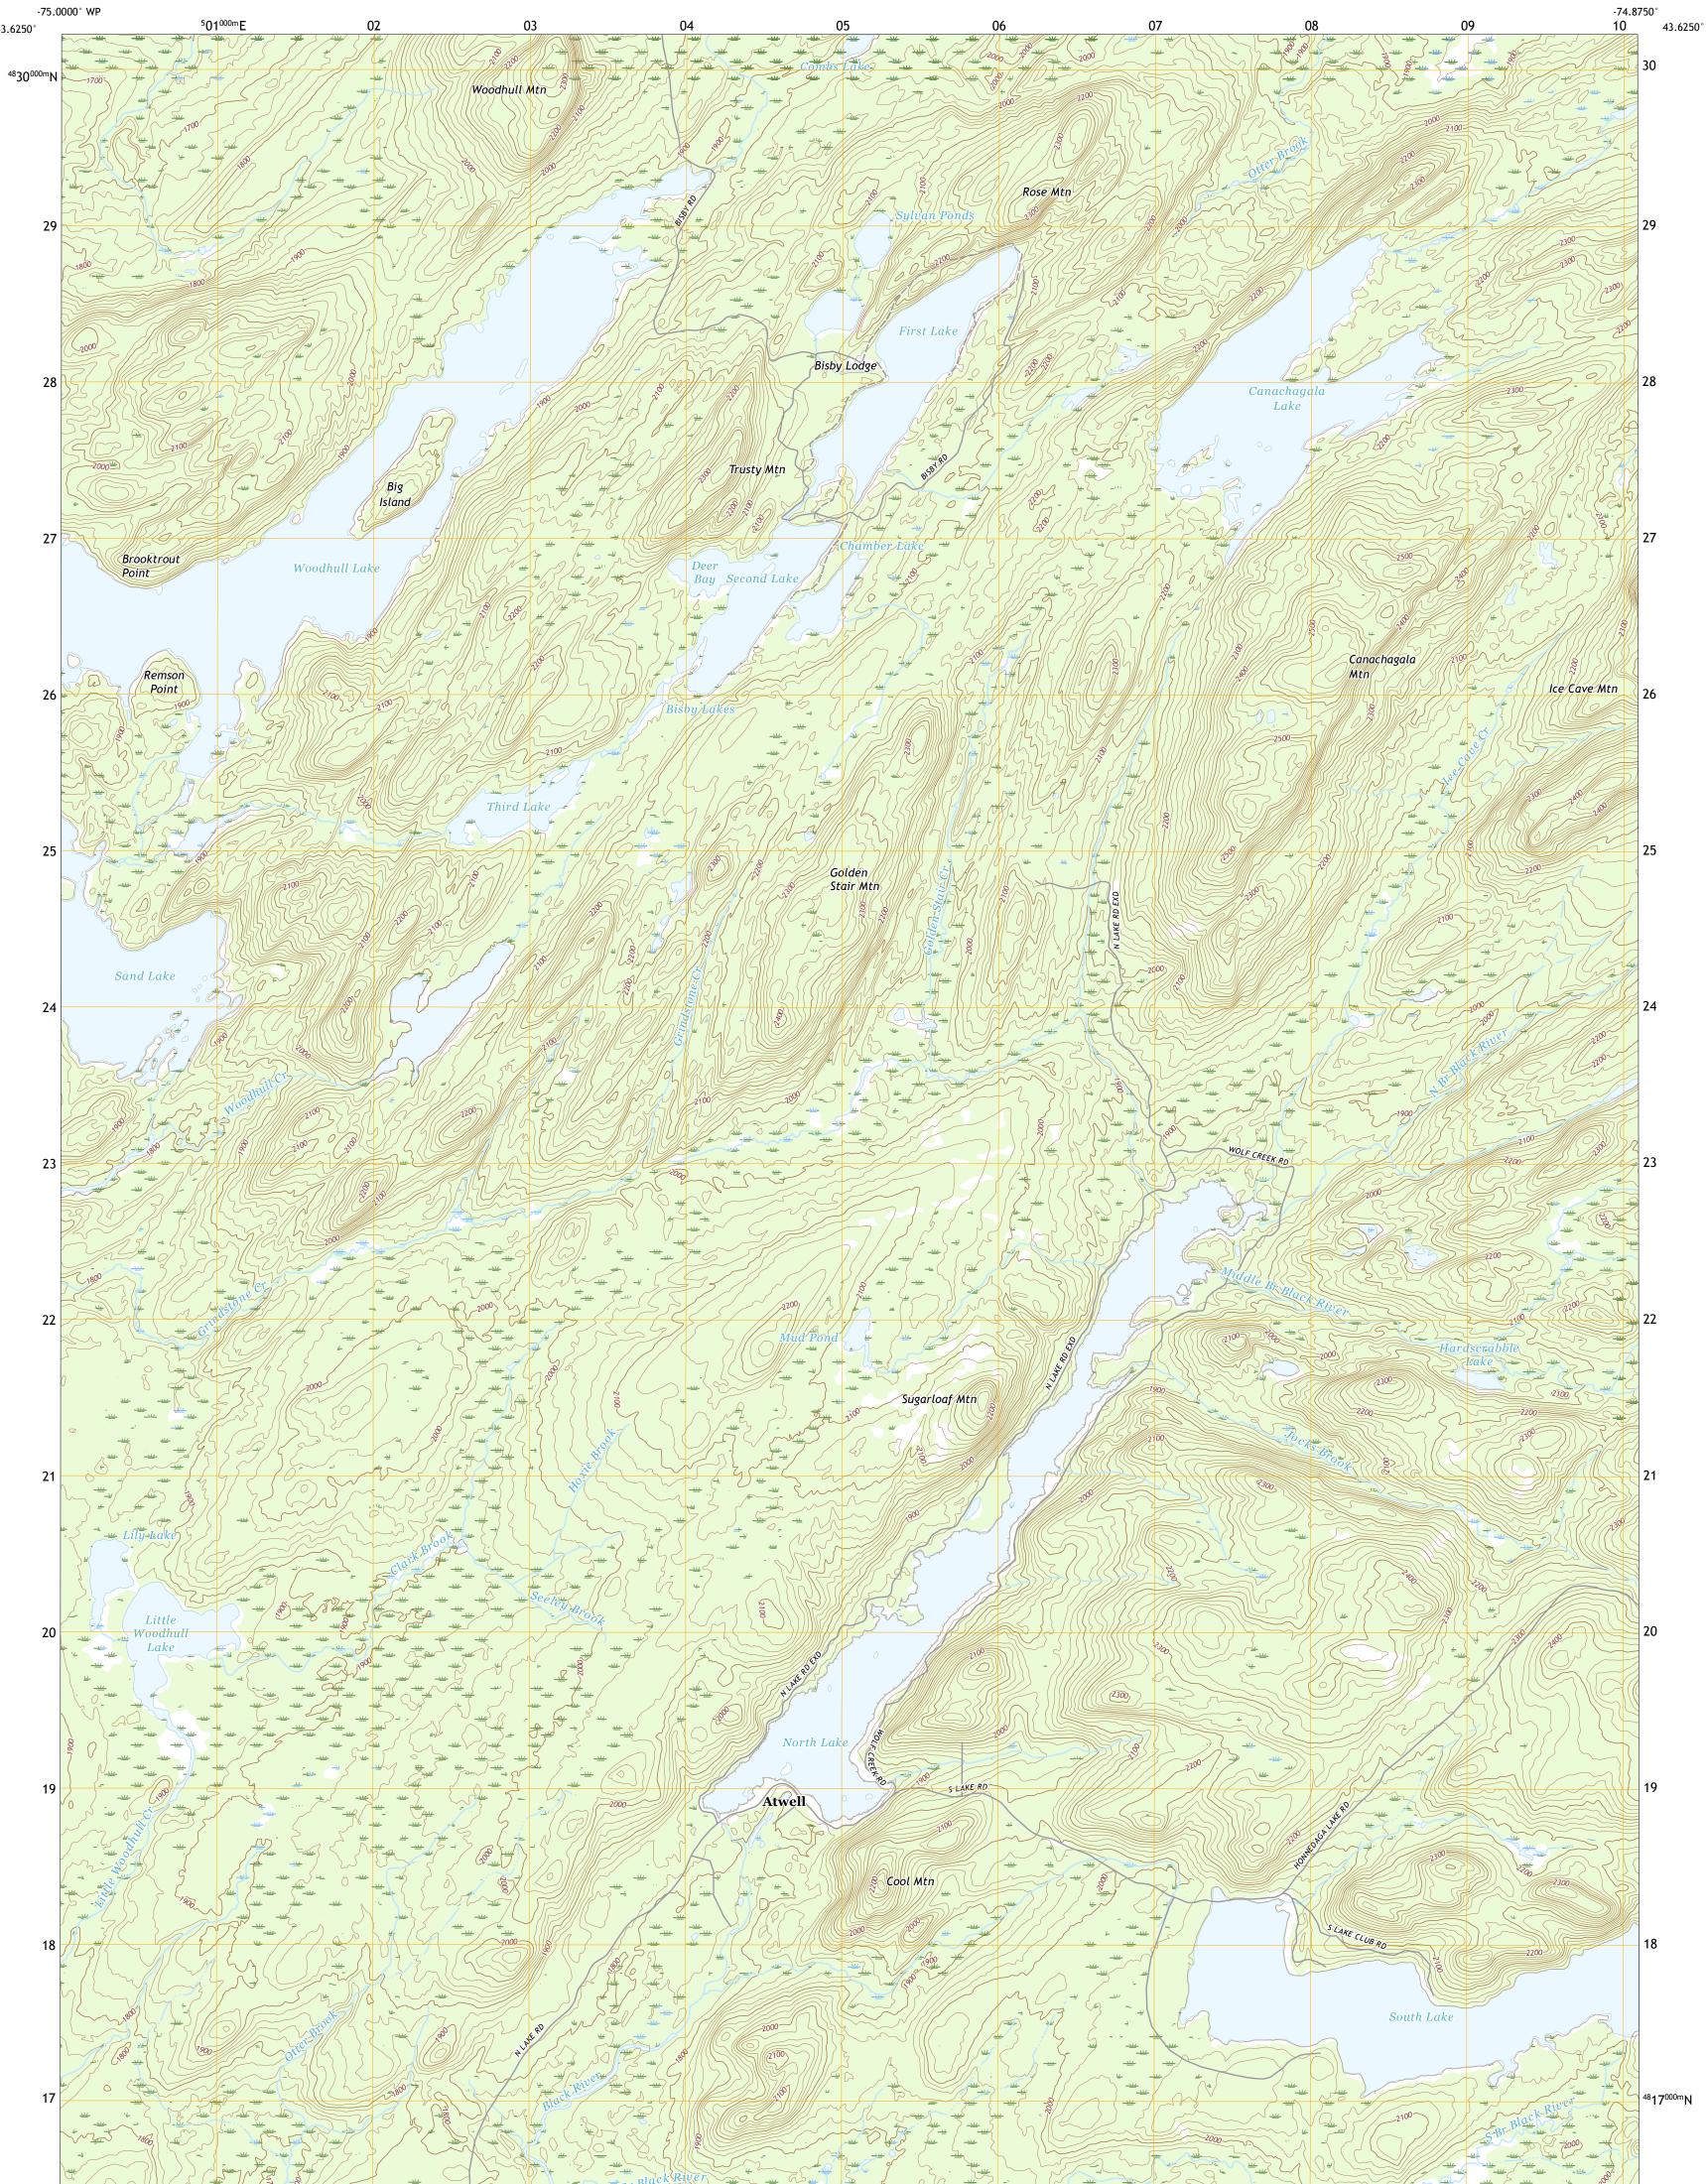

Produced by the United States Geological Survey North American Datum of 1983 (NAD83) World Geodetic System of 1984 (WGS84). Projection and 1 000-meter grid:Universal Transverse Mercator, Zone 18T This map is not a legal document. Boundaries may be generalized for this map scale. Private lands within government reservations may not be shown. Obtain permission before entering private lands.

Imagery..... Roads...... Names..... Hydrography..... Contours.... Boundaries.... Wetlands.... ..FWS National Wetlands Inventory 1985 - 2009



## NSN. 7 6 4 3 0 1 6 3 8 6 4 6 7 NGA REF NO. US GS X 2 4 K 7 6 4 2 9

State Route