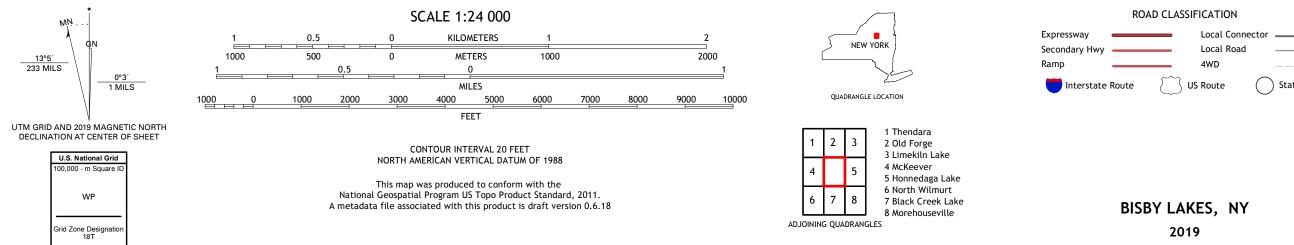

Produced by the United States Geological Survey North American Datum of 1983 (NAD83) World Geodetic System of 1984 (WGS84). Projection and 1 000-meter grid:Universal Transverse Mercator, Zone 18T This map is not a legal document. Boundaries may be generalized for this map scale. Private lands within government reservations may not be shown. Obtain permission before entering private lands.

Imagery..... Roads...... Names..... Hydrography..... Contours.... Boundaries.... Wetlands.... ..FWS National Wetlands Inventory 1985 - 2009

## NSN. 7 6 4 3 0 1 6 3 8 6 4 6 7 NGA REF NO. US GS X 2 4 K 7 6 4 2 9

State Route