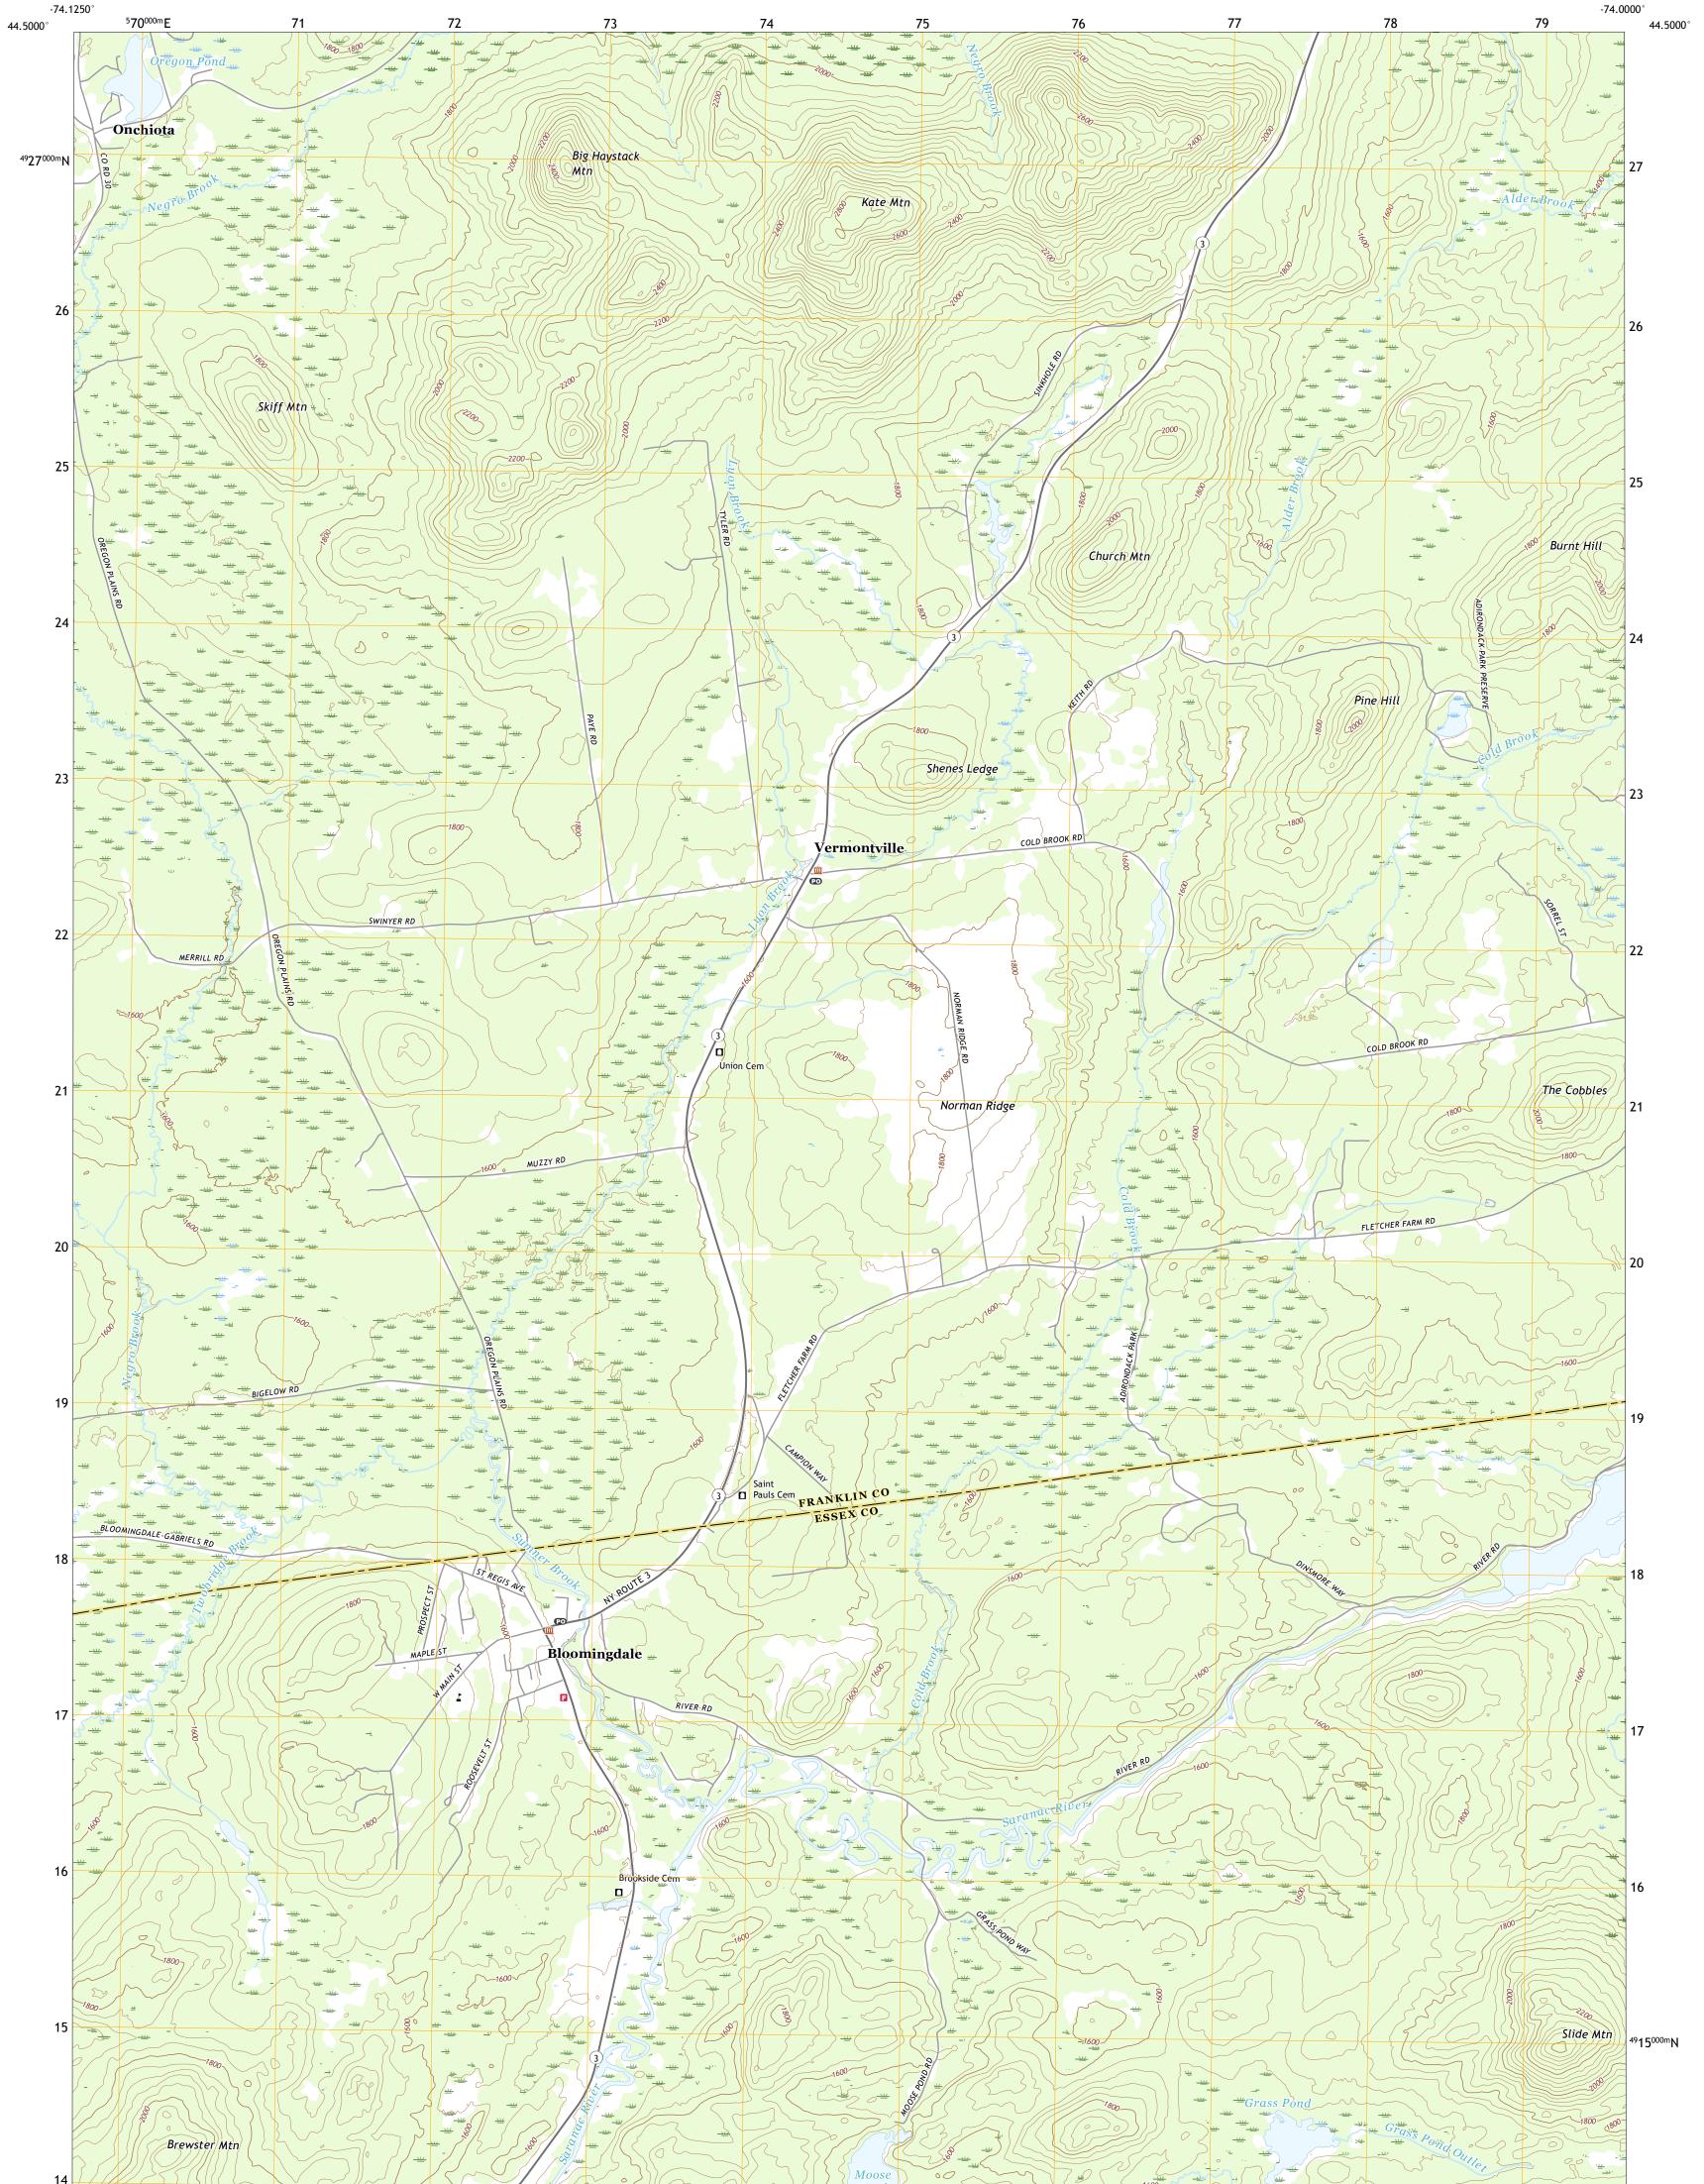

Produced by the United States Geological Survey North American Datum of 1983 (NAD83) World Geodetic System of 1984 (WGS84). Projection and 1 000-meter grid:Universal Transverse Mercator, Zone 18T This map is not a legal document. Boundaries may be generalized for this map scale. Private lands within government reservations may not be shown. Obtain permission before entering private lands.

.....NAIP, September 2017 - December 2017 U.S. Census Bureau, 2016 ......GNIS, 1980 - 2019 ......National Hydrography Dataset, 2004 - 2019 .....National Elevation Dataset, 2017 - 2019 .....Multiple sources; see metadata file 2017 - 2018 Imagery.... Roads..... Names..... Hydrography..... Contours.... Boundaries... Wetlands... ..FWS National Wetlands Inventory 1981 - 2010





NSN. 7643016386466