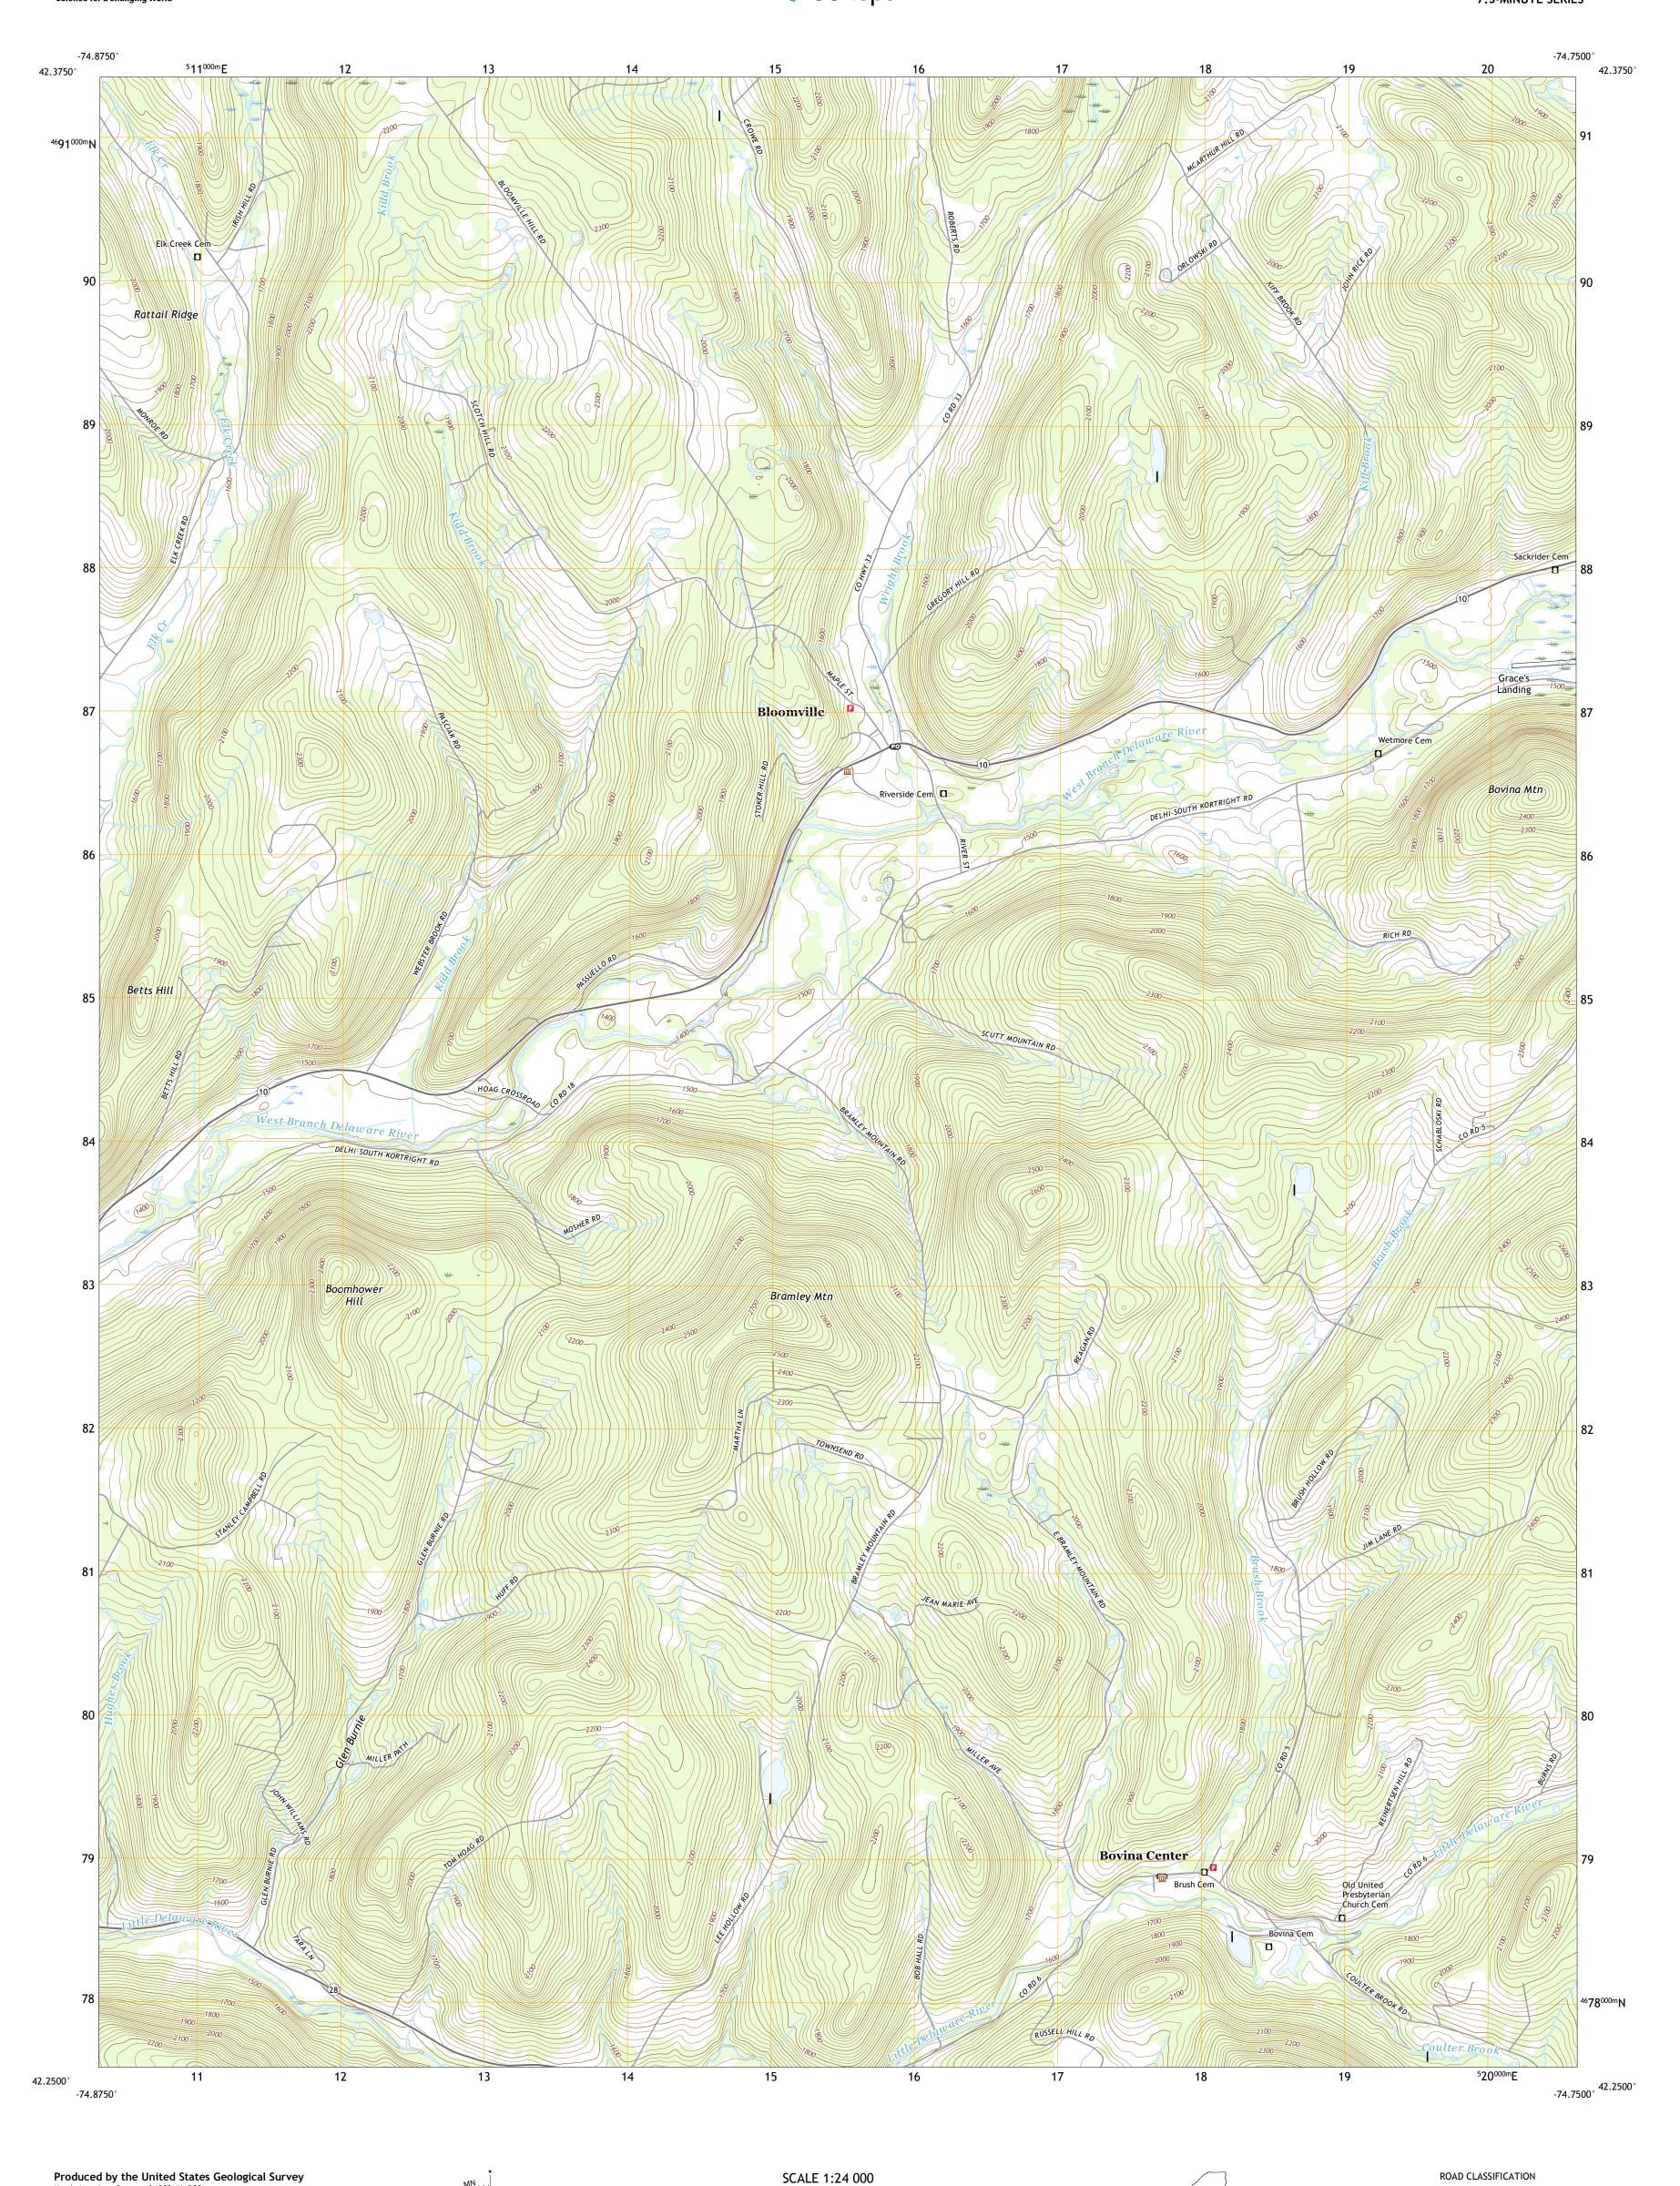

KILOMETERS

METERS

MILES

4000 5000

FEET

CONTOUR INTERVAL 20 FEET NORTH AMERICAN VERTICAL DATUM OF 1988

This map was produced to conform with the National Geospatial Program US Topo Product Standard, 2011. A metadata file associated with this product is draft version 0.6.18 2000

QUADRANGLE LOCATION

ADJOINING QUADRANGLES

1 West Davenport

2 Davenport

6 Hamden 7 Andes

8 Margaretville

3 Harpersfield 4 Delhi 5 Hobart

North American Datum of 1983 (NAD83) World Geodetic System of 1984 (WGS84). Projection and 1 000-meter grid:Universal Transverse Mercator, Zone 18T

entering private lands.

Hydrography..... Contours....

Imagery.... Roads..... Names.....

Boundaries...

Wetlands...

This map is not a legal document. Boundaries may be generalized for this map scale. Private lands within government reservations may not be shown. Obtain permission before

..FWS National Wetlands Inventory 1990 - 2003

UTM GRID AND 2019 MAGNETIC NORTH DECLINATION AT CENTER OF SHEET

WM

Grid Zone Designation

Local Road

4WD

US Route

BLOOMVILLE, NY

2019

Secondary Hwy

Interstate Route

Ramp