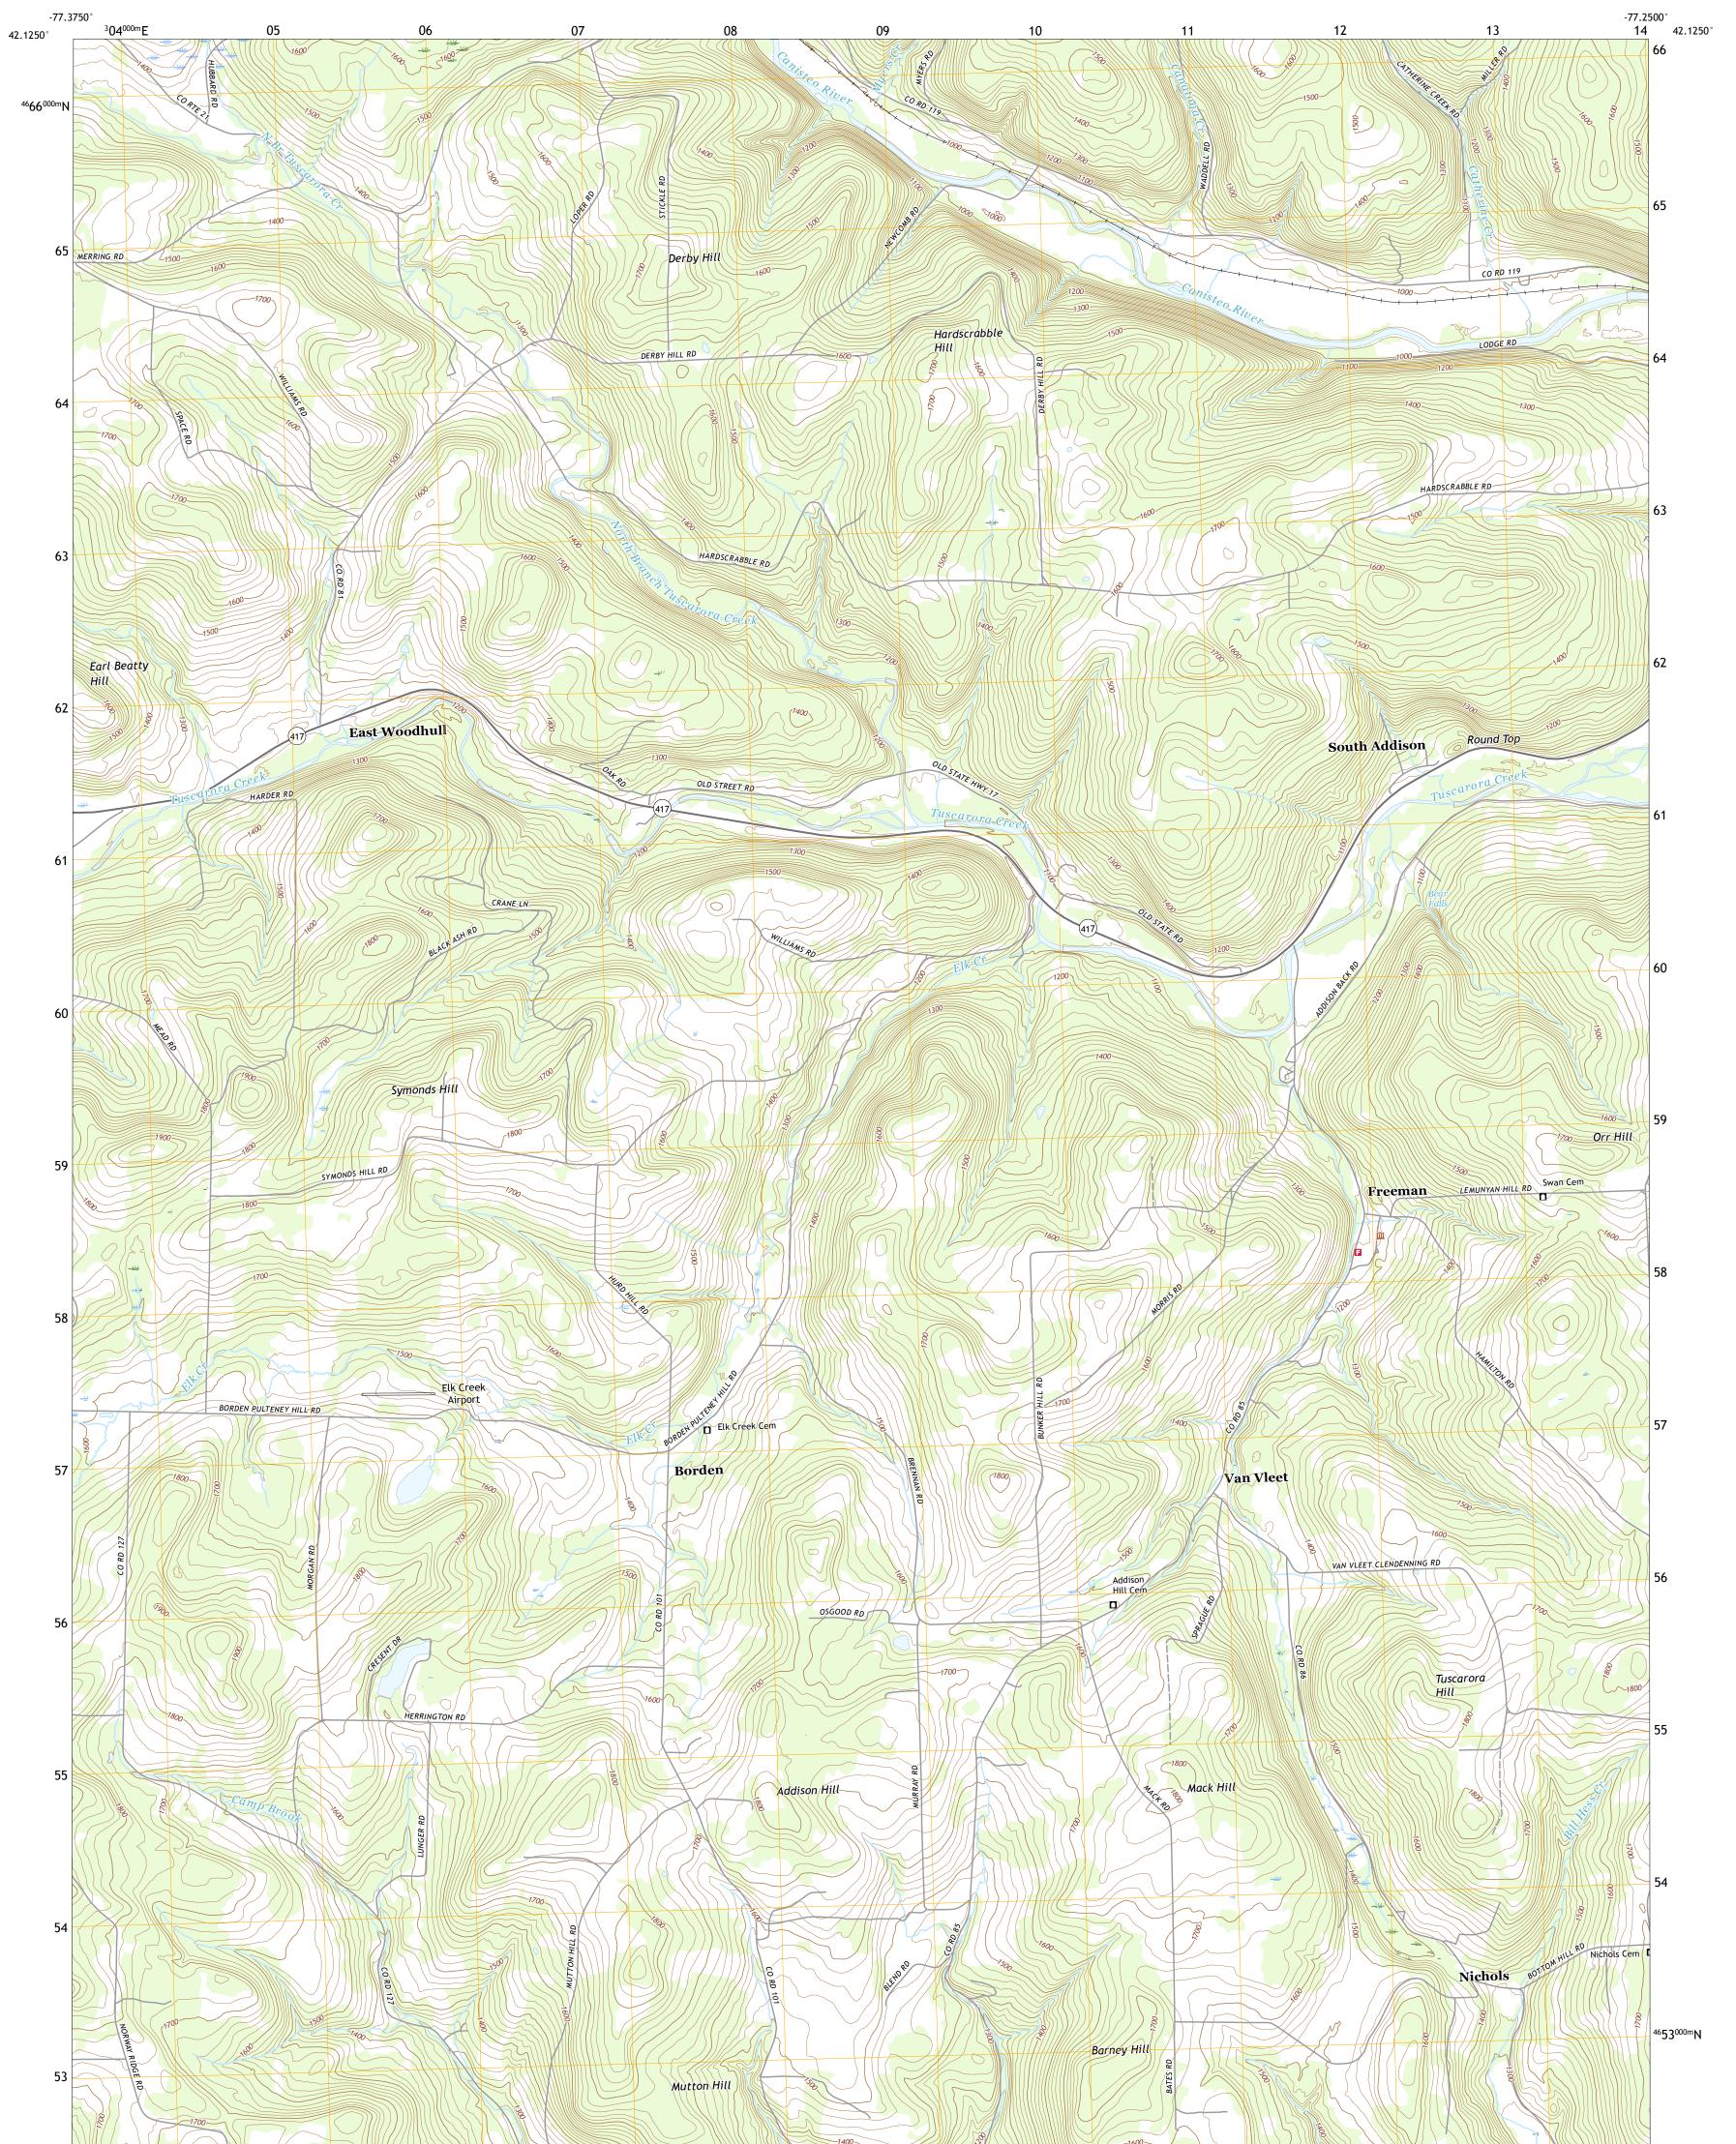

BORDEN QUADRANGLE NEW YORK - STEUBEN COUNTY 7.5-MINUTE SERIES

Produced by the United States Geological Survey North American Datum of 1983 (NAD83) World Geodetic System of 1984 (WGS84). Projection and 1 000-meter grid:Universal Transverse Mercator, Zone 18T This map is not a legal document. Boundaries may be generalized for this map scale. Private lands within government reservations may not be shown. Obtain permission before entering private lands.

.....NAIP, October 2017 - December 2017 U.S. Census Bureau, 2016 ......GNIS, 1980 - 2017 ......National Hydrography Dataset, 2002 - 2019 .....National Elevation Dataset, 2010 - 2018 .....Multiple sources; see metadata file 2017 - 2018 Imagery.... Roads..... Names..... Hydrography..... Contours.... Boundaries... ..FWS National Wetlands Inventory 1983 - 1985 Wetlands...

State Route