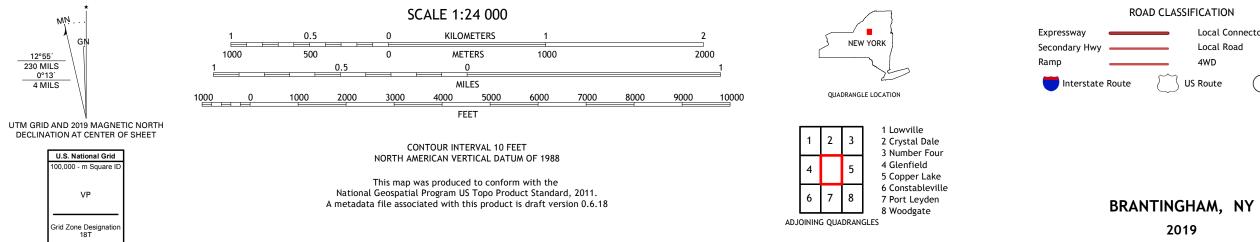

## U.S. DEPARTMENT OF THE INTERIOR U.S. GEOLOGICAL SURVEY

BRANTINGHAM QUADRANGLE NEW YORK - LEWIS COUNTY 7.5-MINUTE SERIES

Produced by the United States Geological Survey North American Datum of 1983 (NAD83) World Geodetic System of 1984 (WGS84). Projection and 1 000-meter grid:Universal Transverse Mercator, Zone 18T This map is not a legal document. Boundaries may be generalized for this map scale. Private lands within government reservations may not be shown. Obtain permission before entering private lands.