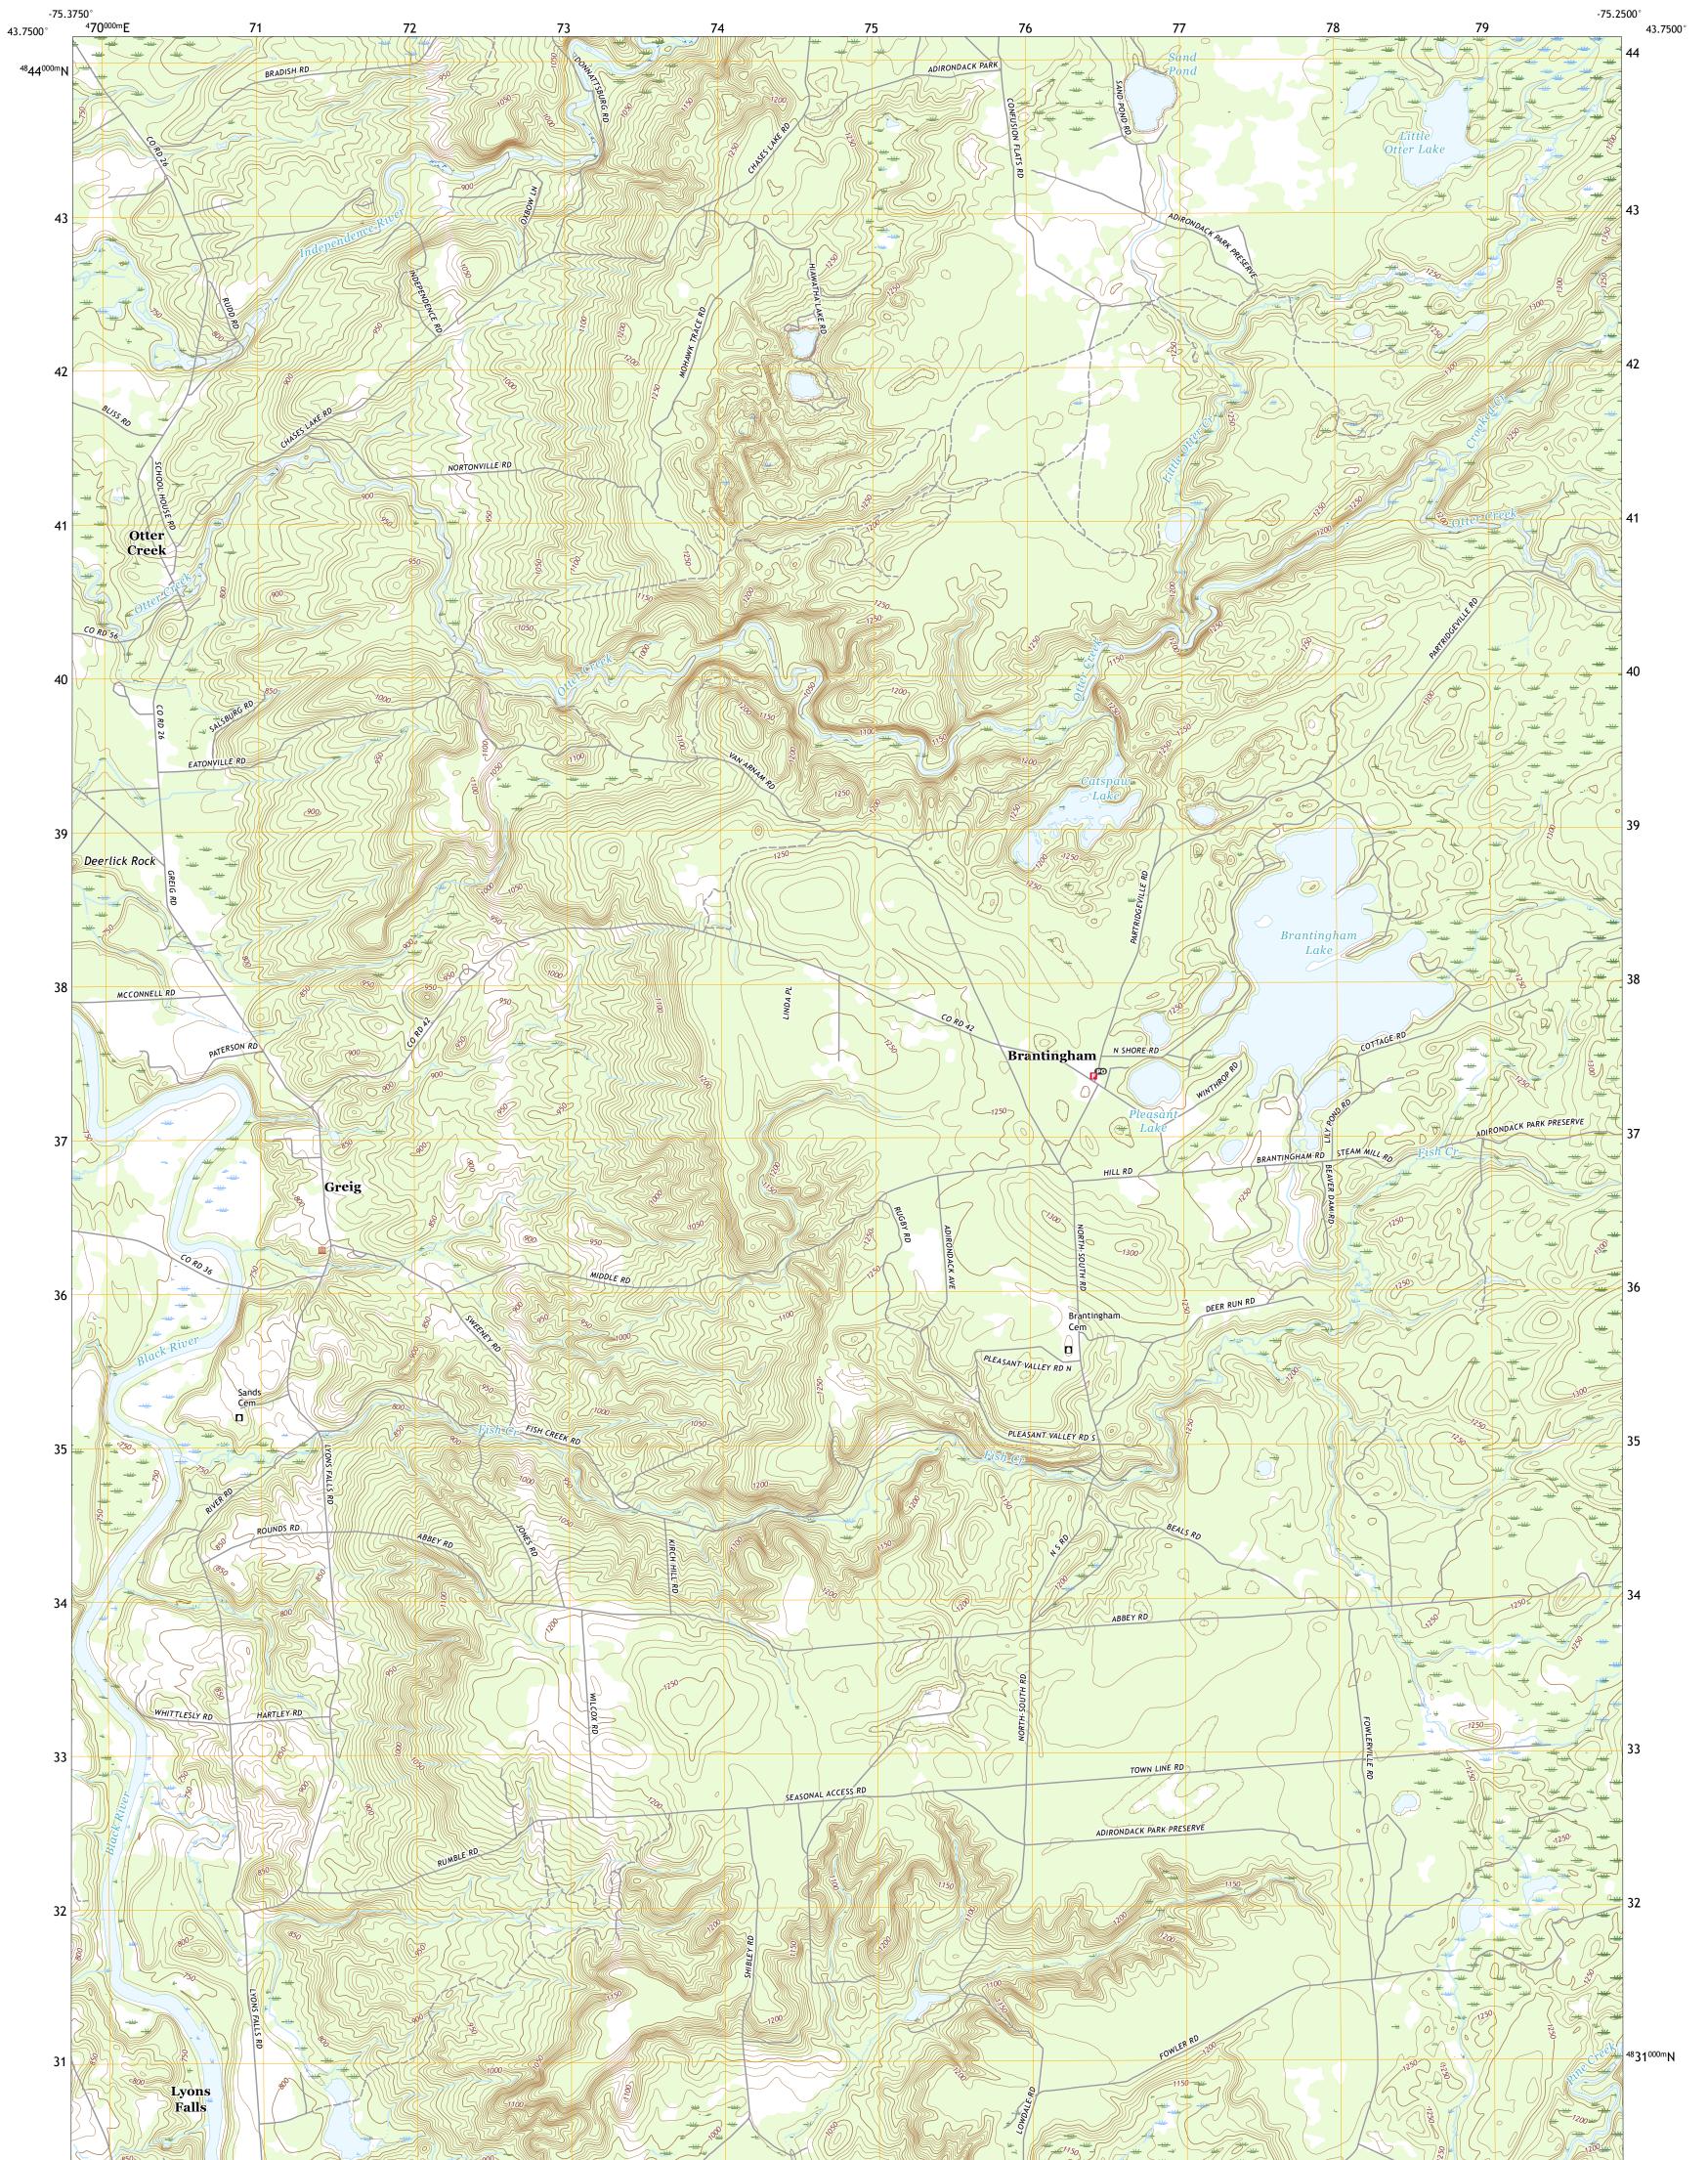

## U.S. DEPARTMENT OF THE INTERIOR U.S. GEOLOGICAL SURVEY

BRANTINGHAM QUADRANGLE NEW YORK - LEWIS COUNTY 7.5-MINUTE SERIES

Produced by the United States Geological Survey North American Datum of 1983 (NAD83) World Geodetic System of 1984 (WGS84). Projection and 1 000-meter grid:Universal Transverse Mercator, Zone 18T This map is not a legal document. Boundaries may be generalized for this map scale. Private lands within government reservations may not be shown. Obtain permission before entering private lands.