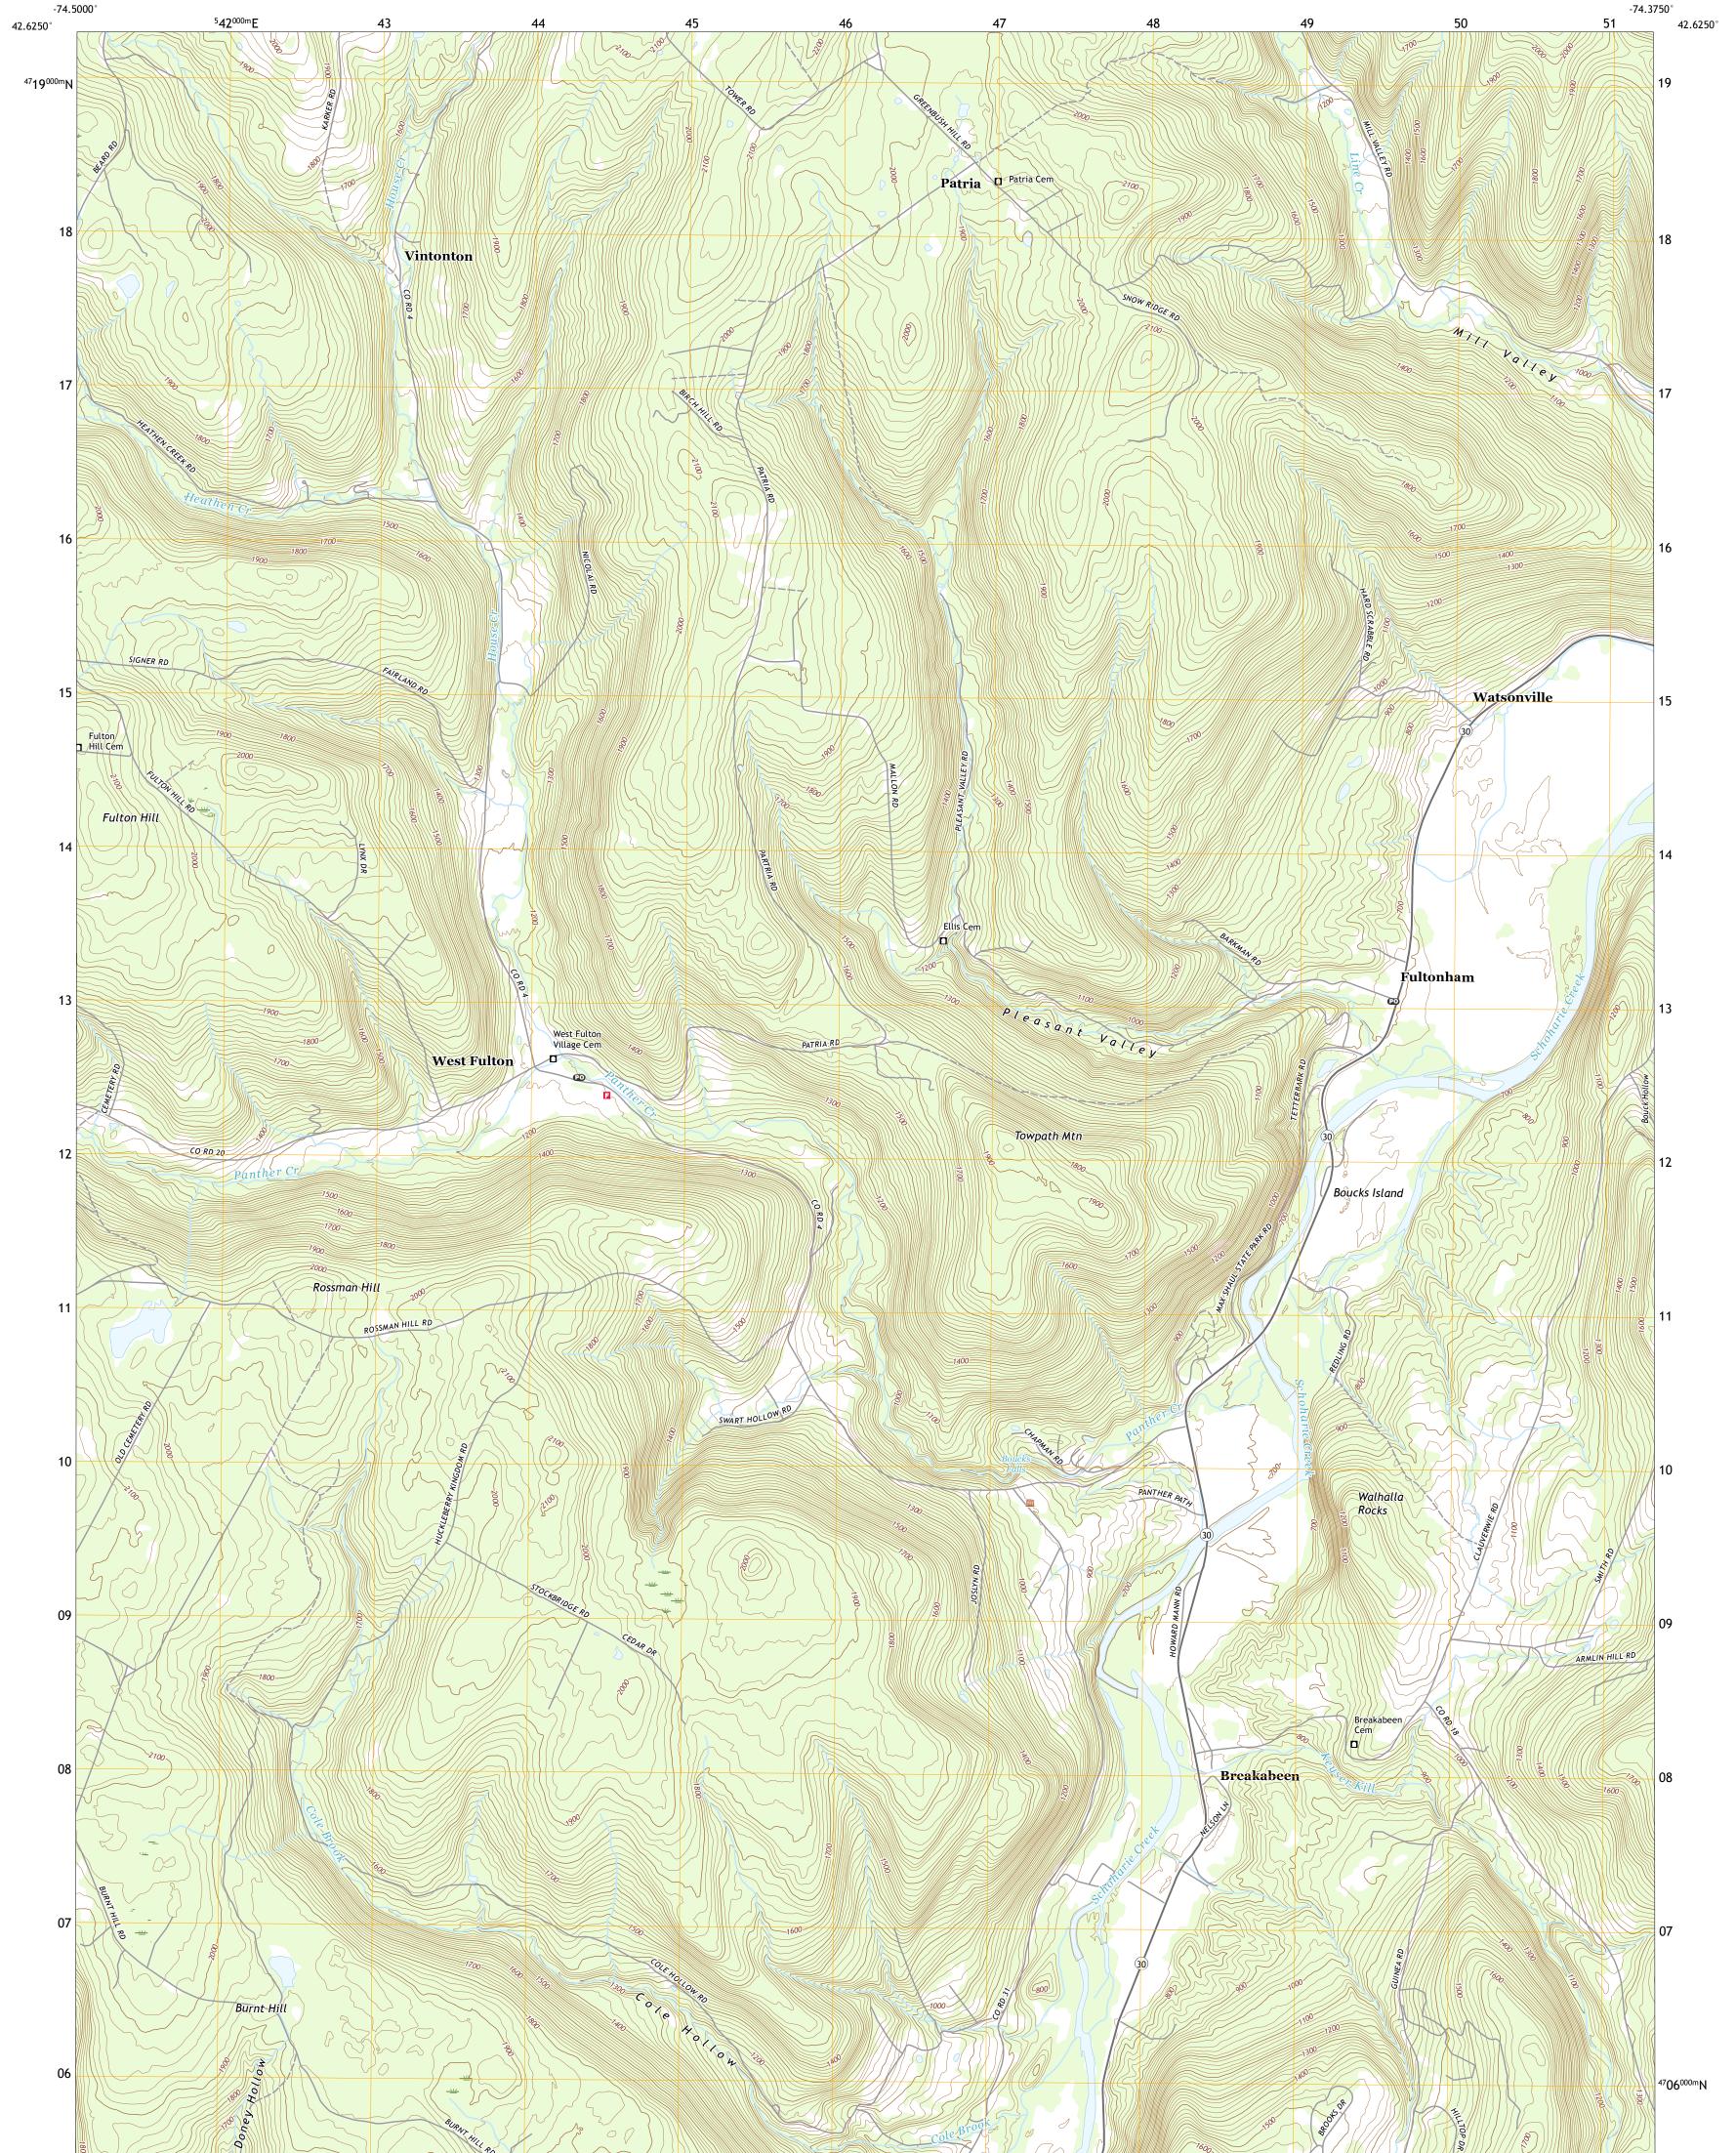

Produced by the United States Geological Survey North American Datum of 1983 (NAD83) World Geodetic System of 1984 (WGS84). Projection and 1 000-meter grid:Universal Transverse Mercator, Zone 18T This map is not a legal document. Boundaries may be generalized for this map scale. Private lands within government reservations may not be shown. Obtain permission before entering private lands.

......NAIP, September 2017 - December 2017 U.S. Census Bureau, 2016 .....GNIS, 1980 - 2019 nal Hydrography Dataset, 2001 - 2015 ..National Elevation Dataset, 2016 see metadata file 2017 - 2018 Imagery.... Roads..... Names..... Hydrography..... Contours.... .....National Hydrography Dataset, 2001 -.....National Elevation Dataset, ....Multiple sources; see metadata file 2017 -Boundaries... Wetlands Inv