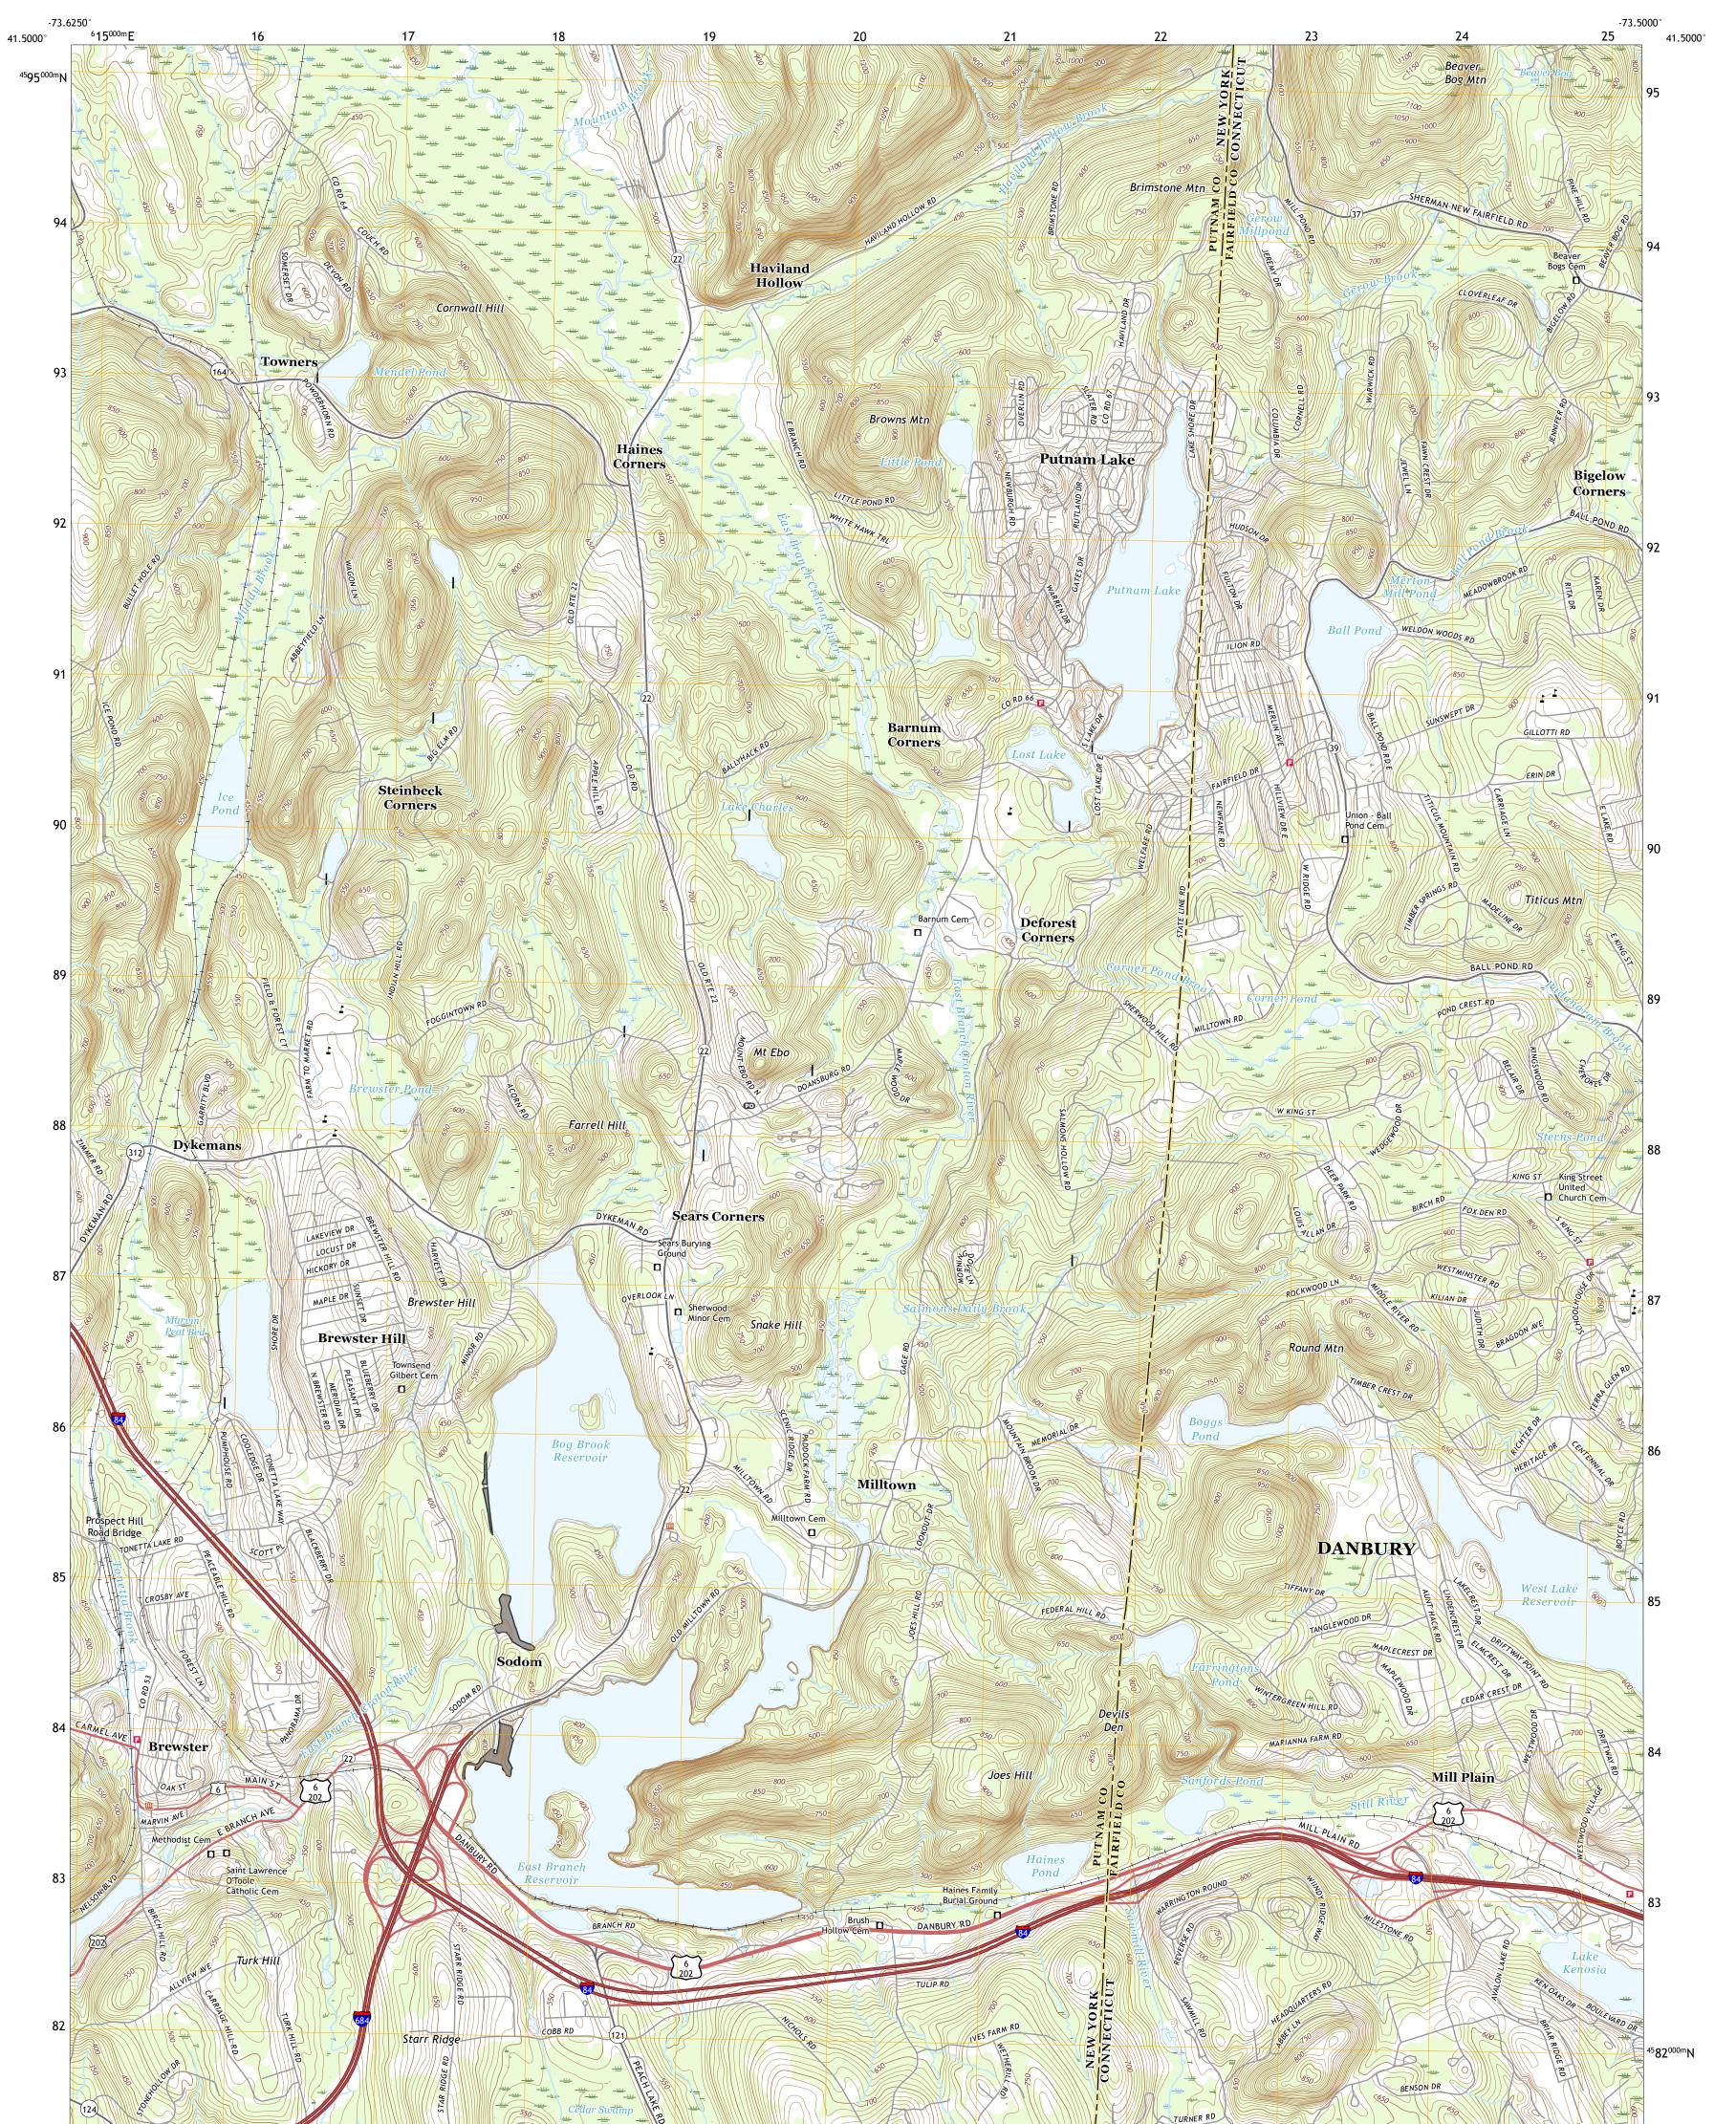

## U.S. DEPARTMENT OF THE INTERIOR U.S. GEOLOGICAL SURVEY

BREWSTER QUADRANGLE NEW YORK - CONNECTICUT 7.5-MINUTE SERIES

Produced by the United States Geological Survey North American Datum of 1983 (NAD83) World Geodetic System of 1984 (WGS84). Projection and 1 000-meter grid:Universal Transverse Mercator, Zone 18T This map is not a legal document. Boundaries may be generalized for this map scale. Private lands within government reservations may not be shown. Obtain permission before entering private lands.

Imagery......NAIP, July 2016 - December 2017Roads......NAIP, July 2016 - December 2017Roads......National FlydrographyHydrography.....National Hydrography Dataset, 2002 - 2018Contours.....National Elevation Dataset, 1999 - 2015Boundaries.....Nultiple sources; see metadata file 2017 - 2018Wetlands.....FWS National Wetlands Inventory 1990 - 2010