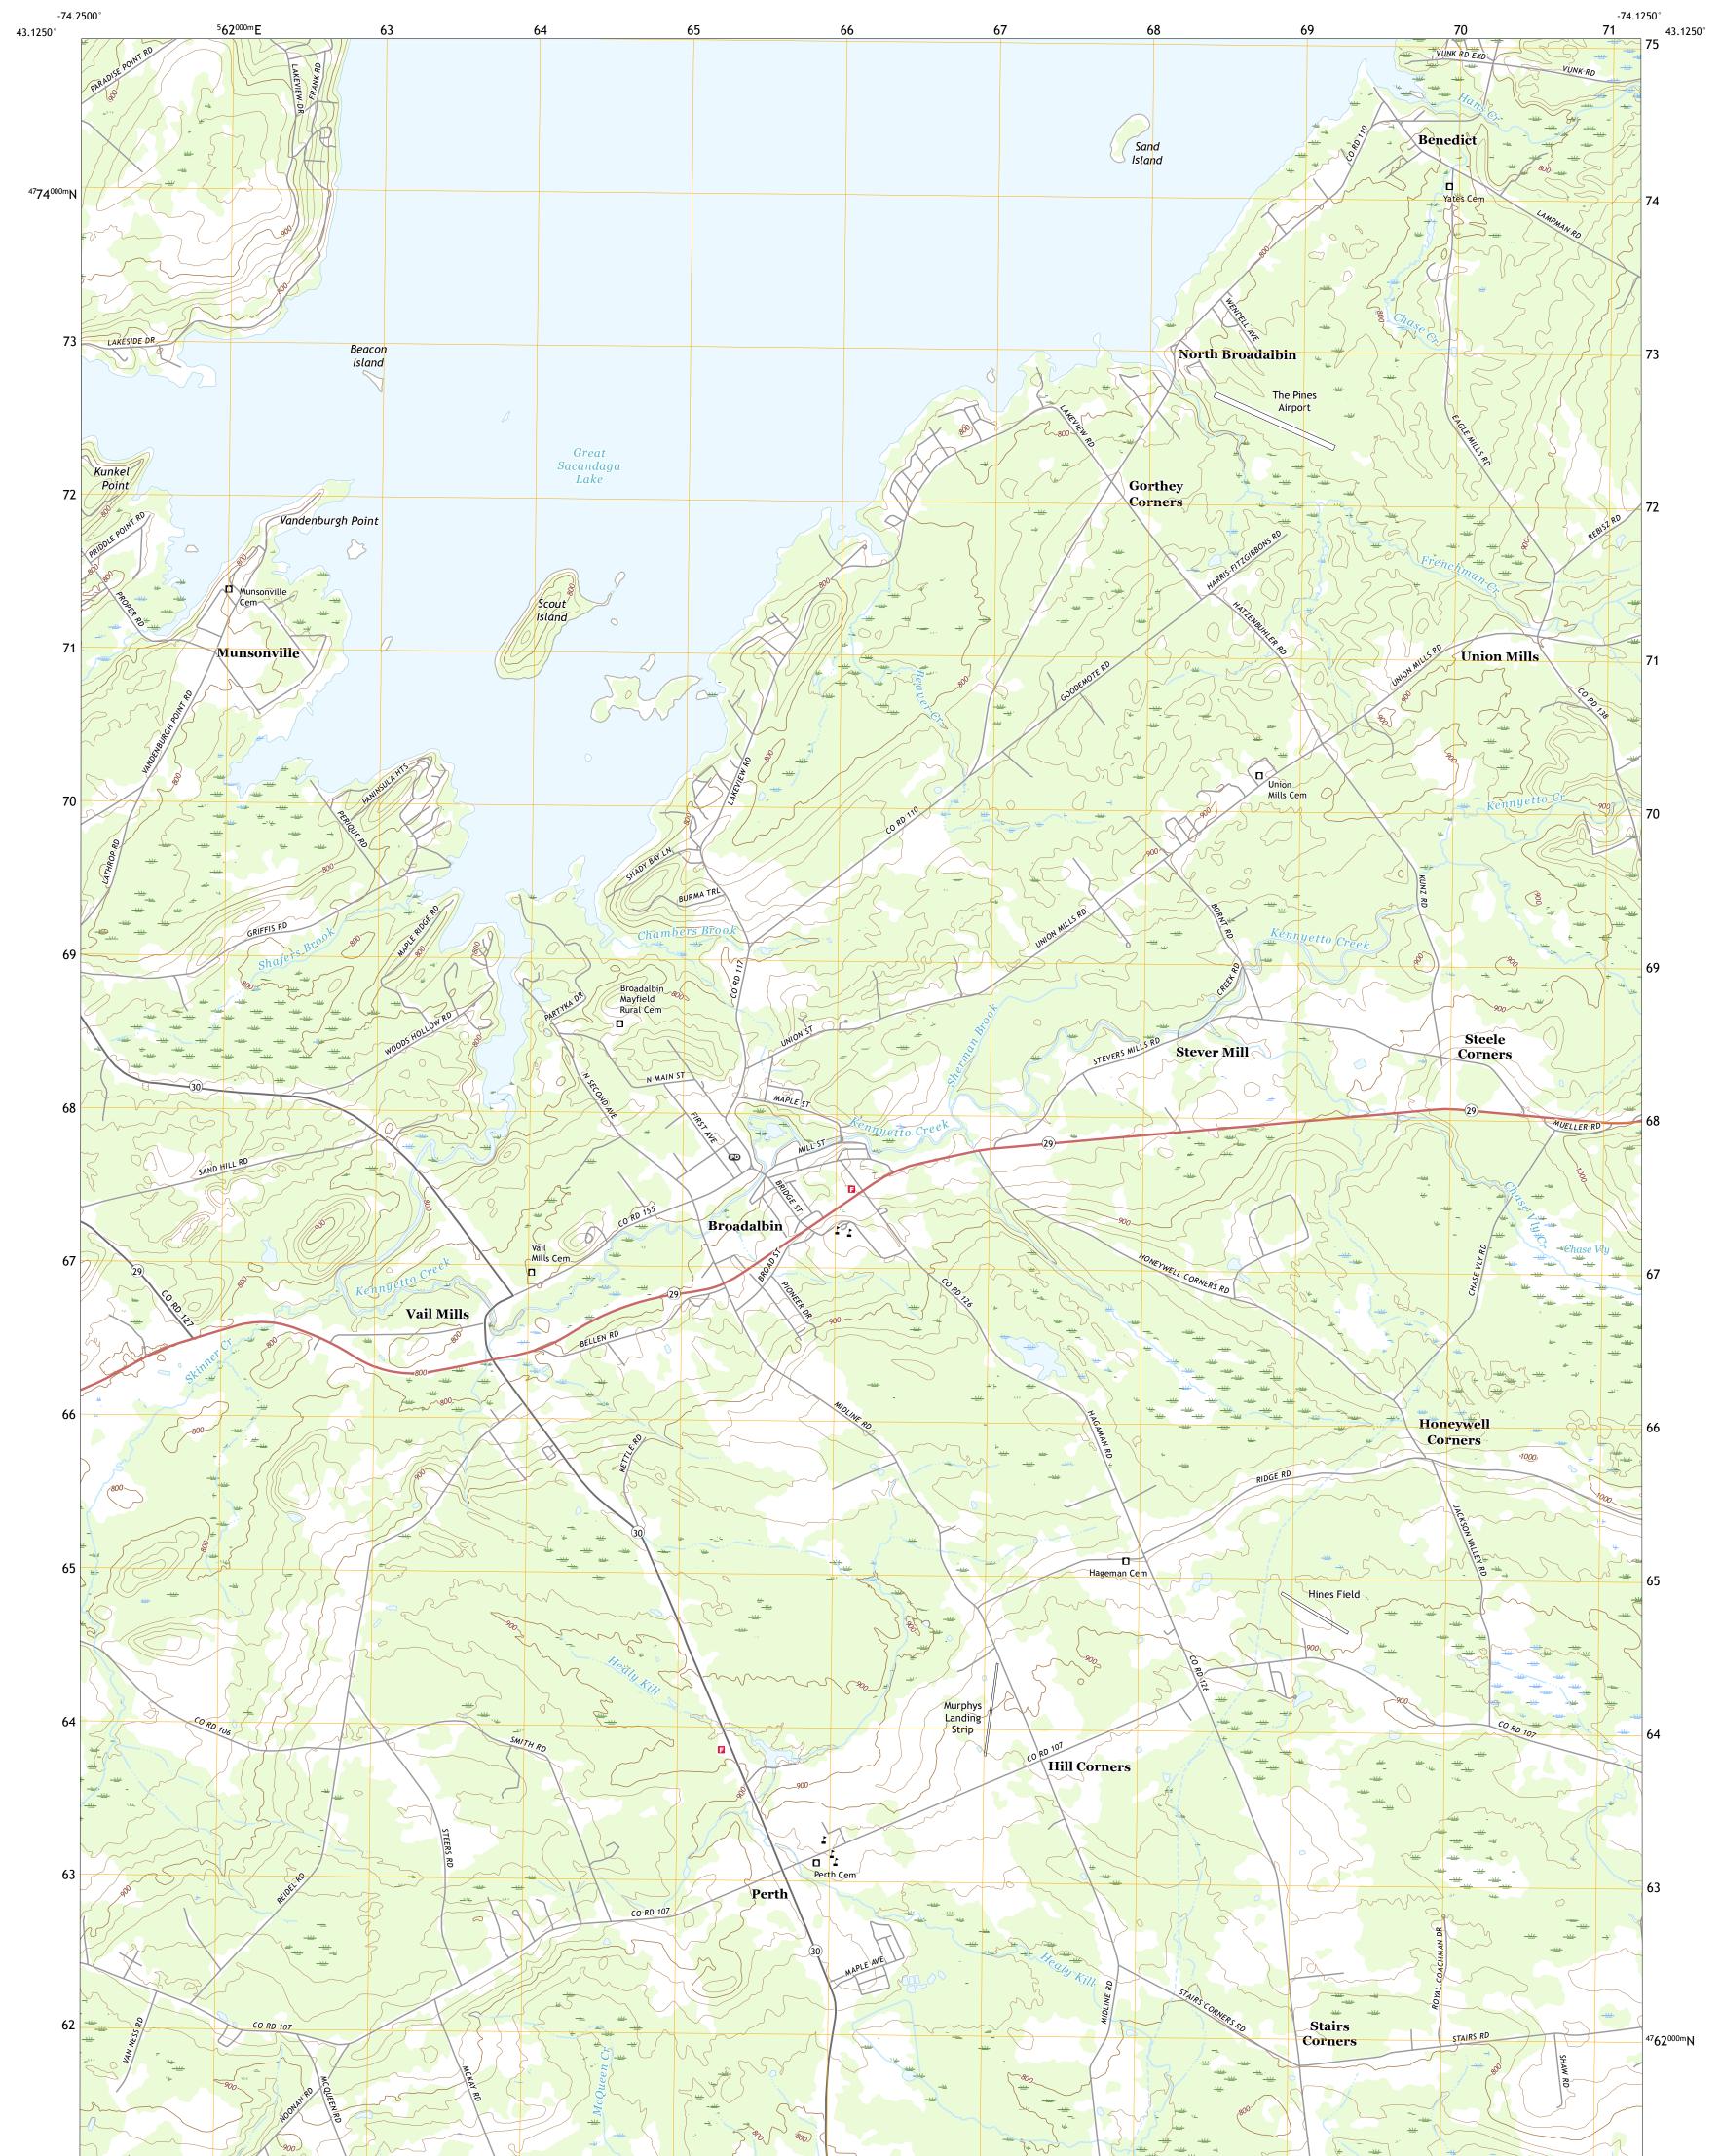

Produced by the United States Geological Survey North American Datum of 1983 (NAD83) World Geodetic System of 1984 (WGS84). Projection and 1 000-meter grid:Universal Transverse Mercator, Zone 18T This map is not a legal document. Boundaries may be generalized for this map scale. Private lands within government reservations may not be shown. Obtain permission before entering private lands.

.....NAIP, September 2017 - December 2017 U.S. Census Bureau, 2016 ......GNIS, 1980 - 2019 ......National Hydrography Dataset, 1899 - 2016 .....National Elevation Dataset, 2019 .....Multiple sources; see metadata file 2017 - 2018 Imagery.... Roads..... Names..... Hydrography..... Contours.. Boundaries... Wetlands Inventory 1985 - 1986 ..FWS National Wetlands...

NSN. 7643016386495 NGA REF NO. US GS X 24 K 5536

State Route