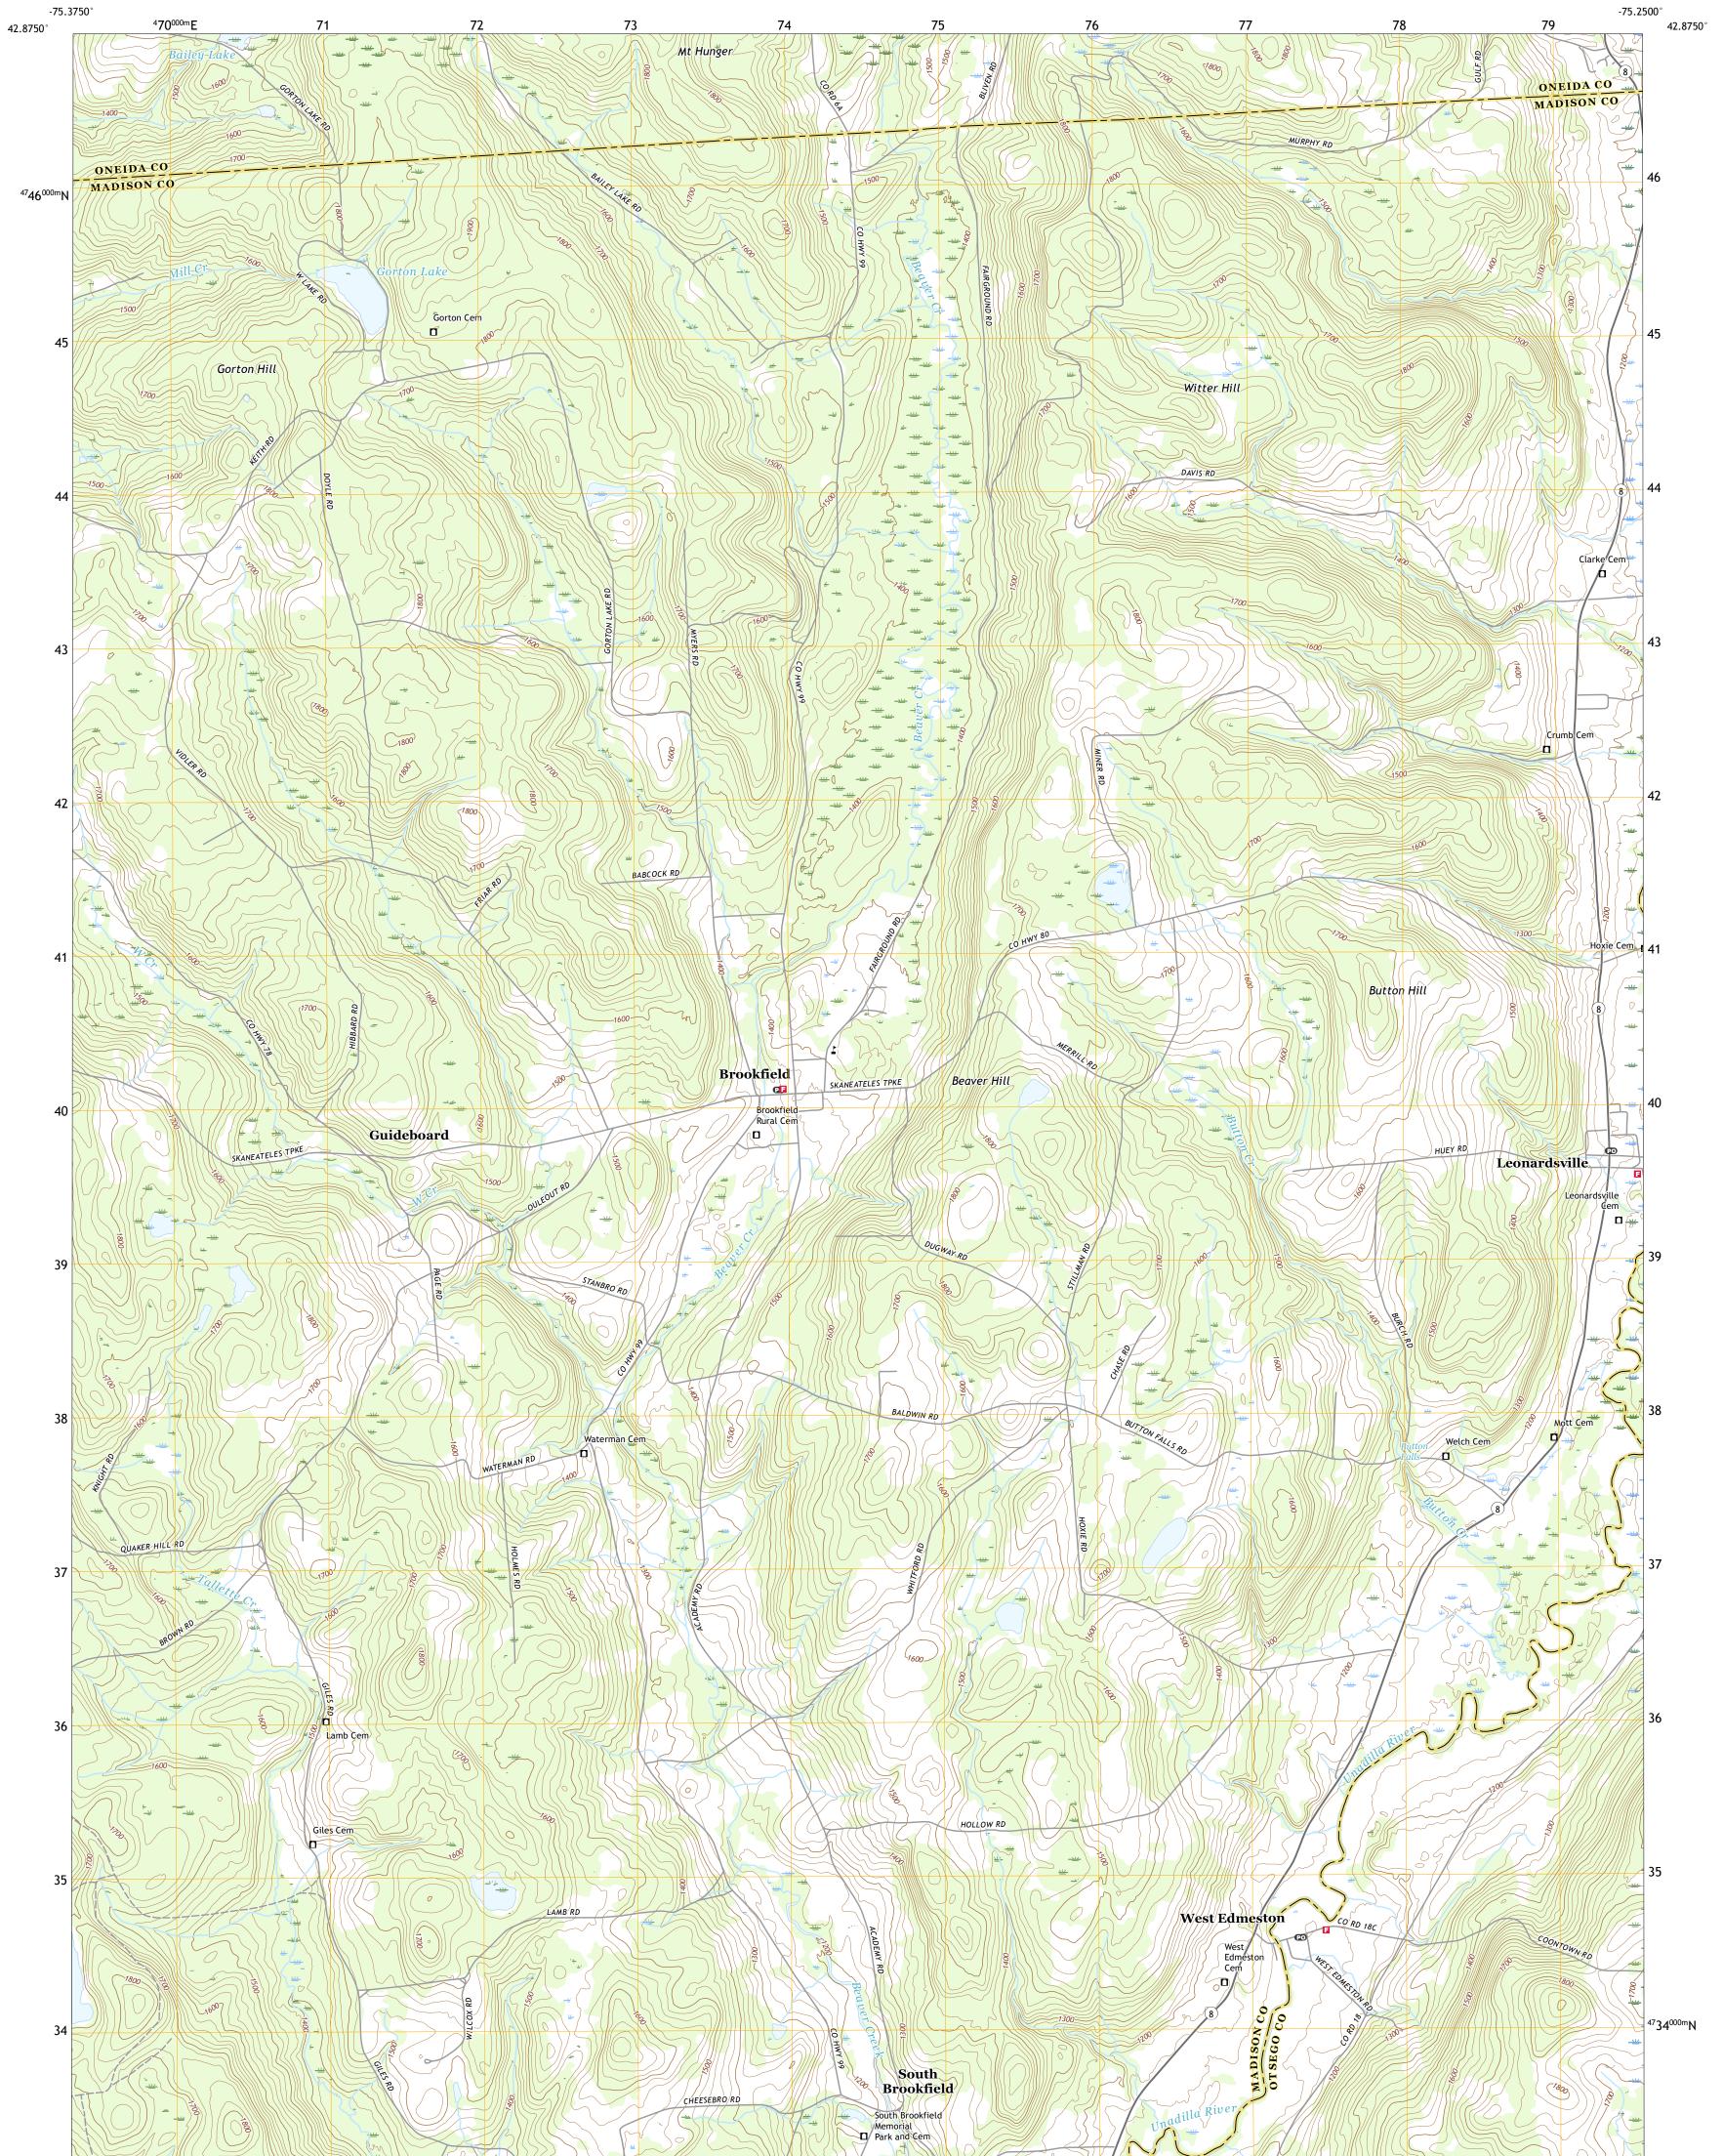

## U.S. DEPARTMENT OF THE INTERIOR U.S. GEOLOGICAL SURVEY

BROOKFIELD QUADRANGLE NEW YORK 7.5-MINUTE SERIES

Produced by the United States Geological Survey North American Datum of 1983 (NAD83) World Geodetic System of 1984 (WGS84). Projection and 1 000-meter grid:Universal Transverse Mercator, Zone 18T This map is not a legal document. Boundaries may be generalized for this map scale. Private lands within government reservations may not be shown. Obtain permission before entering private lands.