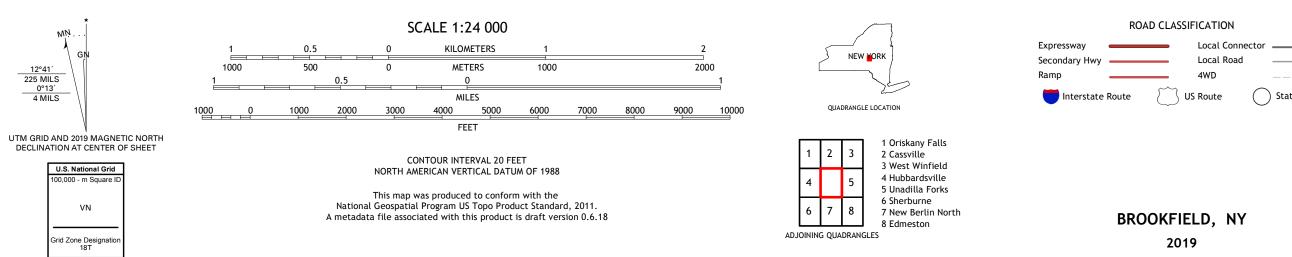

## U.S. DEPARTMENT OF THE INTERIOR U.S. GEOLOGICAL SURVEY

BROOKFIELD QUADRANGLE NEW YORK 7.5-MINUTE SERIES

Produced by the United States Geological Survey North American Datum of 1983 (NAD83) World Geodetic System of 1984 (WGS84). Projection and 1 000-meter grid:Universal Transverse Mercator, Zone 18T This map is not a legal document. Boundaries may be generalized for this map scale. Private lands within government reservations may not be shown. Obtain permission before entering private lands.

.....NAIP, September 2017 - December 2017 U.S. Census Bureau, 2016 ......GNIS, 1980 - 2019 ......National Hydrography Dataset, 2001 - 2019 .....National Elevation Dataset, 2017 .....Multiple sources; see metadata file 2017 - 2018 Imagery.... Roads..... Names..... Hydrography..... Contours.. Boundaries... 1982 Wetlands... ..FWS National Wetlands Inventory

State Route